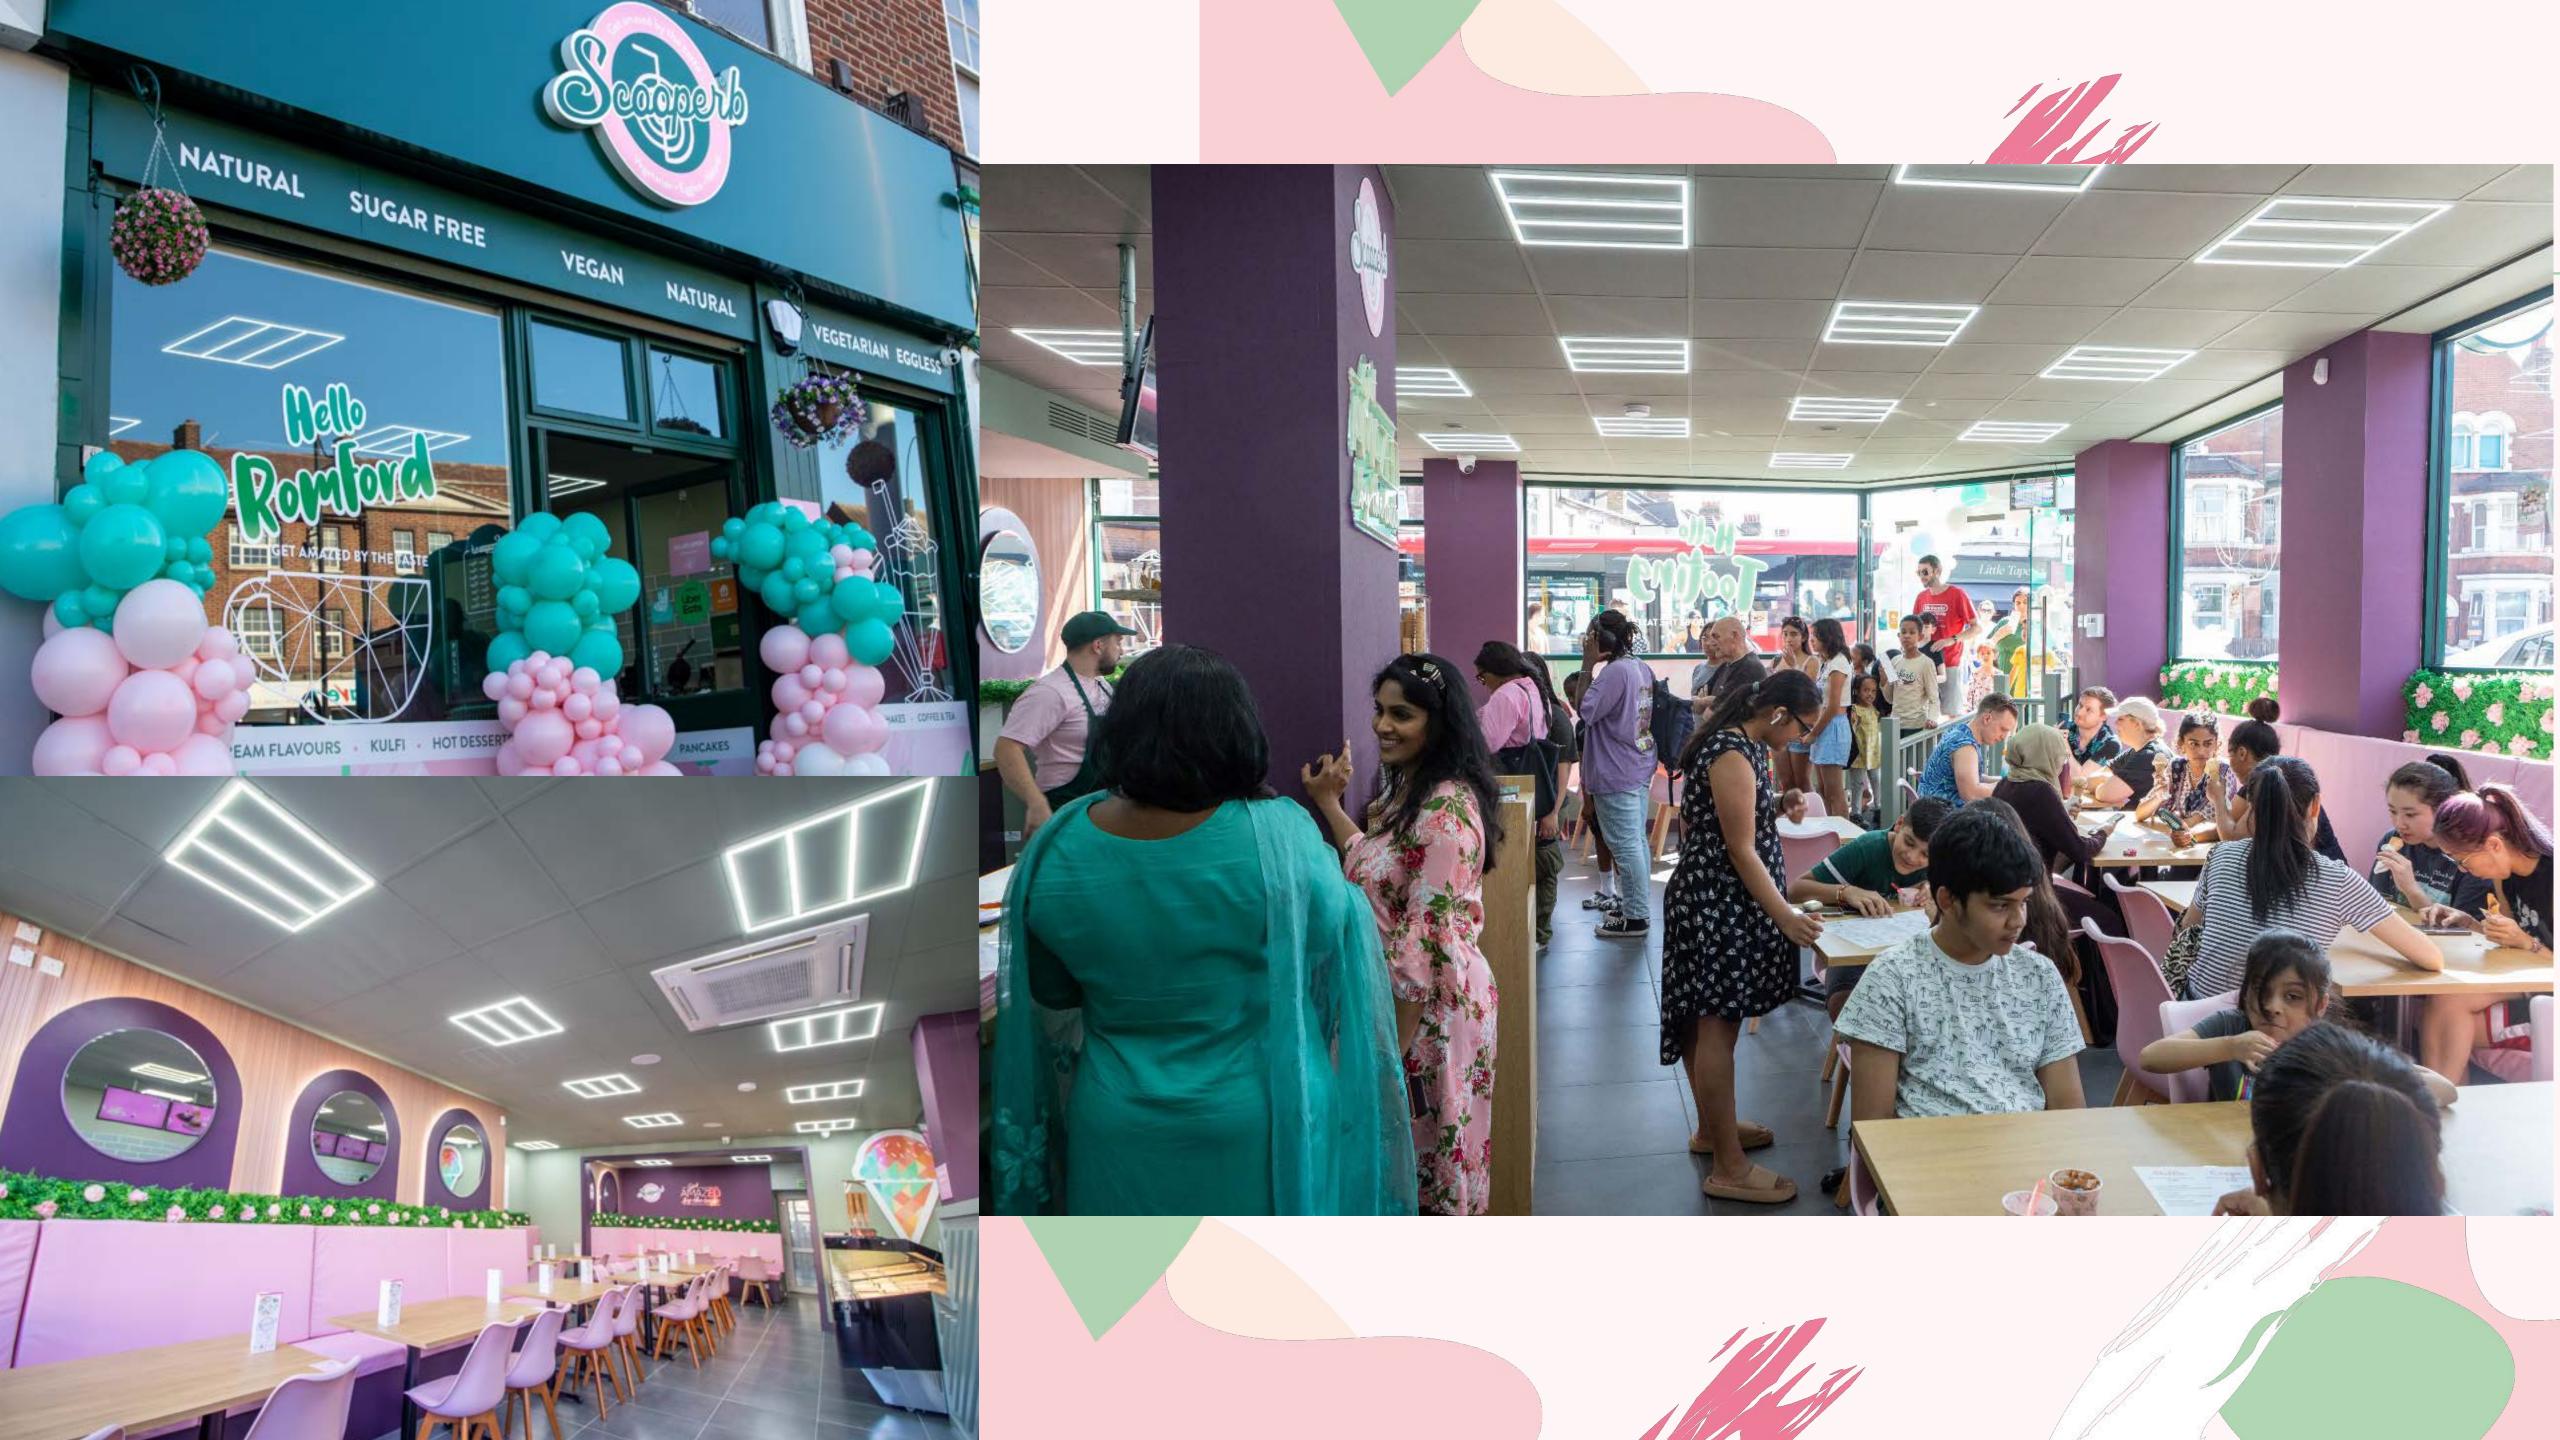

# ABOUT US

IN 2017

RAYNERS LANE LONDON

Scooperb's unique desserts have been giving our customers joy since 2017, with the first location opening in Rayners Lane, London.

The business idea came to Ramnath and Deepali Prabhu after gaining combined experience of more than 30 years in the food and beverage industry.

# GROWTH STRATEGY

We aim to replicate the Scooperb stores with unique interior features and design for each new location we target. Our store's origin is England, UK but we aim to go into the European and eastern parts of the world.

Rayners Lane

Reading

Romford

Uxbridge

Tooting

Manchester

Southampton

Watford Leicester White City