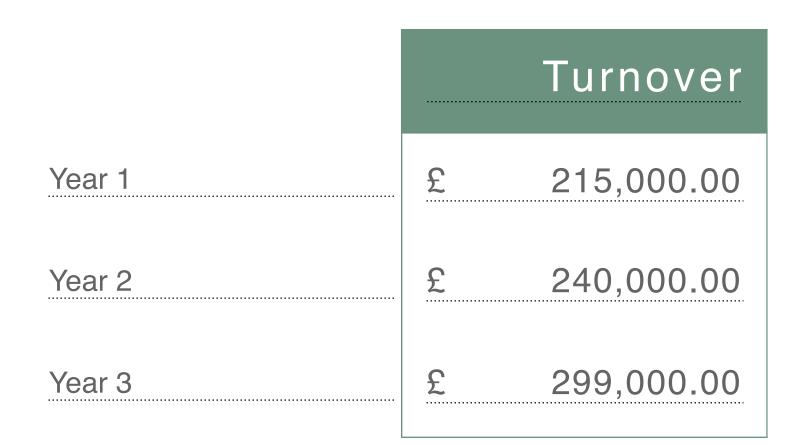

### **NEXT 3 YEARS' FINANCIALS**

Scooperb has a proven franchise model with successful shops operating. With our support and the right franchisee, the following turnover and profit are forecasted for the next 3 years.

|        |   | Profit    |
|--------|---|-----------|
| Year 1 | £ | 40,000.00 |
| Year 2 | £ | 54,000.00 |
| Year 3 | £ | 75,000.00 |

BREAKEVEN BY MONTH 2 TO 3 FROM THE OPENING DATE BASED ON MONTHLY SALES AND OUTGOINGS