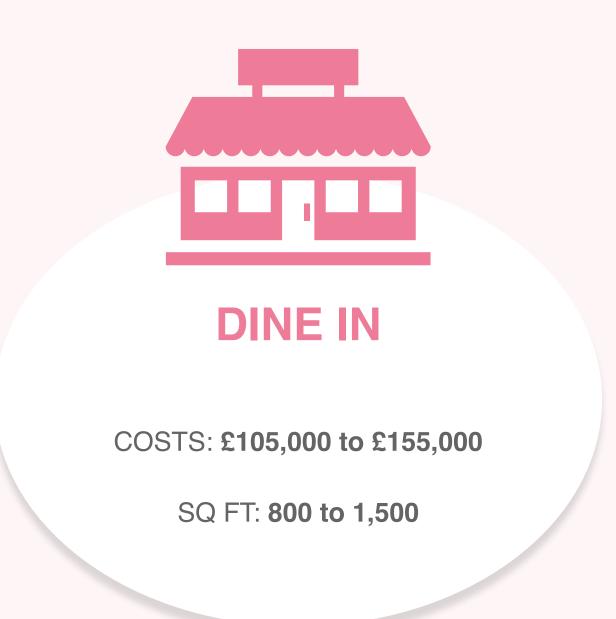

### CAPITAL EXPENDITURE

|                                                  |   | Dine In    |
|--------------------------------------------------|---|------------|
| Builders & Material                              | £ | 40,000.00  |
| Fixture & Fittings                               | £ | 25,000.00  |
| Other Set Up Cost                                | £ | 10,000.00  |
| Initial Stock                                    | £ | 10,000.00  |
| Signs - Internal & External                      | £ | 10,000.00  |
| Design Fee                                       | £ | 5,000.00   |
| IT Equipment, CCTV & Alarm                       | £ | 5,000.00   |
| Leased Equipment - Fridges, Cooking Appliances * | £ | 45,000.00  |
| Total Cost Excluding Lease                       | £ | 105,000.00 |
| Total Cost Including Lease                       | £ | 150,000.00 |