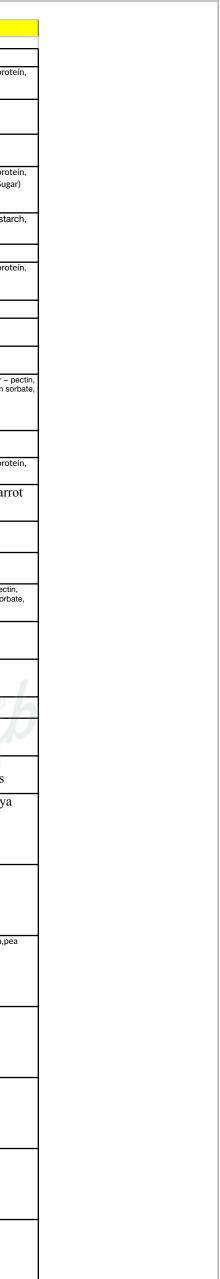

|                                         | Unique Ice Cream                                                                                                                                                                                                                                                                                                                                                                                                                                                                                                                                                                                                                                                                                                                                                                                                                                                                                                                                                                                                                                                                                                                                                                                                                                                                                                                                                                                                                                                                                                                                                                                                                                                                                                                                                                                                                                                                                                                                                                                                                                                                                                                 |
|-----------------------------------------|----------------------------------------------------------------------------------------------------------------------------------------------------------------------------------------------------------------------------------------------------------------------------------------------------------------------------------------------------------------------------------------------------------------------------------------------------------------------------------------------------------------------------------------------------------------------------------------------------------------------------------------------------------------------------------------------------------------------------------------------------------------------------------------------------------------------------------------------------------------------------------------------------------------------------------------------------------------------------------------------------------------------------------------------------------------------------------------------------------------------------------------------------------------------------------------------------------------------------------------------------------------------------------------------------------------------------------------------------------------------------------------------------------------------------------------------------------------------------------------------------------------------------------------------------------------------------------------------------------------------------------------------------------------------------------------------------------------------------------------------------------------------------------------------------------------------------------------------------------------------------------------------------------------------------------------------------------------------------------------------------------------------------------------------------------------------------------------------------------------------------------|
| SITAPHAL                                | MILK, Base (Dextrose, Sugar, Maltodextrins, Skim Milk powder, Modified Starch, Mono and Diglycerides of Fatty acids, Sodium Carboxymethyl cellulose, Guar Gum, Natural and artifical Flavours. May Contain Coconut) & Custard Apple Pulp                                                                                                                                                                                                                                                                                                                                                                                                                                                                                                                                                                                                                                                                                                                                                                                                                                                                                                                                                                                                                                                                                                                                                                                                                                                                                                                                                                                                                                                                                                                                                                                                                                                                                                                                                                                                                                                                                         |
| GUAVA<br>LYCHEE                         | MILK,Base(Dextrose,Sugar,Maltodextrins,Skim Milk powder,Modified Starch,Mono and Diglycerides of Fatty acids,Sodium Carboxymethyl cellulose,Guar Gum,Natural and artifical Flavours.May Contain Coconut) & Guava Pulp Pulp<br>MILK,Base(Dextrose,Sugar,Maltodextrins,Skim Milk powder,Modified Starch,Mono and Diglycerides of Fatty acids,Sodium Carboxymethyl cellulose,Guar Gum,Natural and artifical Flavours.May Contain Coconut) & Lychee Pulp                                                                                                                                                                                                                                                                                                                                                                                                                                                                                                                                                                                                                                                                                                                                                                                                                                                                                                                                                                                                                                                                                                                                                                                                                                                                                                                                                                                                                                                                                                                                                                                                                                                                             |
| KALA JAMUN<br>TENDER COCONUT            | MILK,Base(Dextrose,Sugar,Maltodextrins,Skim Milk powder,Modified Starch,Mono and Diglycerides of Fatty acids,Sodium Carboxymethyl cellulose,Guar Gum,Natural and artifical Flavours.May Contain Coconut) & Java Plum pulp<br>MILK,Base(Dextrose,Sugar,Maltodextrins,Skim Milk powder,Modified Starch,Mono and Diglycerides of Fatty acids,Sodium Carboxymethyl cellulose,Guar Gum,Natural and artifical Flavours.May Contain Coconut) & Java Plum pulp                                                                                                                                                                                                                                                                                                                                                                                                                                                                                                                                                                                                                                                                                                                                                                                                                                                                                                                                                                                                                                                                                                                                                                                                                                                                                                                                                                                                                                                                                                                                                                                                                                                                           |
| СНІСКОО                                 | MILK, glucose syrup, natural flavours, locust bear gum, peetin, malitodextrins, sodium caseimate (MILK)] & Tender Coconut chunks. MILK, glucose syrup, natural flavours, Malt dextrins, Skim Milk powder, Modified Starch, Mono and Diglycerides of Fatty acids, Sodium Carboxymethyl cellulose, Guar Gum, Natural and artificial Flavours. May Contain Coconut & Sapodilla Pulp (Chickoo Pulp).                                                                                                                                                                                                                                                                                                                                                                                                                                                                                                                                                                                                                                                                                                                                                                                                                                                                                                                                                                                                                                                                                                                                                                                                                                                                                                                                                                                                                                                                                                                                                                                                                                                                                                                                 |
| KESAR PISTA<br>PAAN                     | MILK, Base (Dextrose, Sugar, Maltodextrins, Skim Milk powder, Modified Starch, Mono and Diglycerides of Fatty acids, Sodium Carboxymethyl cellulose, Guar Gum, Natural and artifical Flavours. May Contain Coconut), Saffron, Pistachio NUTS<br>MILK, Base (Dextrose, Sugar, Maltodextrins, Skim Milk powder, Modified Starch, Mono and Diglycerides of Fatty acids, Sodium Carboxymethyl cellulose, Guar Gum, Natural and artifical Flavours. May Contain Coconut), Bettle Leaves, Paan Syrup [Sugar, Water, Fennel]                                                                                                                                                                                                                                                                                                                                                                                                                                                                                                                                                                                                                                                                                                                                                                                                                                                                                                                                                                                                                                                                                                                                                                                                                                                                                                                                                                                                                                                                                                                                                                                                            |
| PISTACHIO                               | Seeds,Cardomom,Coriander split,Citric Acid,Sodium Sulphite, Food Colouring-E102,E133 and Natural Flavouring,Saffron & Menthol.]<br>MILK Base(Dextrose,Sugar,Maltodextrins,Skim Milk powder,Modified Starch,Mono and Diglycerides of Fatty acids,Sodium Carboxymethyl cellulose,Guar Gum,Natural and Pistachio Paste artifical Flavours.May Contain Coconut) & Sunflower                                                                                                                                                                                                                                                                                                                                                                                                                                                                                                                                                                                                                                                                                                                                                                                                                                                                                                                                                                                                                                                                                                                                                                                                                                                                                                                                                                                                                                                                                                                                                                                                                                                                                                                                                          |
| KAJU DRAKSH                             | Oil,Sacchorse,Skilm Milk powder,PISTACHIOS Nuts,SOYA Lecithin,Salt 1200,E141.<br>MILK,Base(Dextrose,Sugar,Maltodextrins,Skim Milk powder,Modified Starch,Mono and Diglycerides of Fatty acids,Sodium Carboxymethyl cellulose,Guar Gum,Natural and artifical Flavours.May Contain Coconut), Cashew NUTS,Raisin                                                                                                                                                                                                                                                                                                                                                                                                                                                                                                                                                                                                                                                                                                                                                                                                                                                                                                                                                                                                                                                                                                                                                                                                                                                                                                                                                                                                                                                                                                                                                                                                                                                                                                                                                                                                                    |
| PASSION PISTACHIO                       | MILK, Base(Dextrose, Sugar, Maltodextrins, Skim Milk powder, Modified Starch, Mono and Diglycerides of Fatty acids, Sodium Carboxymethyl cellulose, Guar Gum, Natural and artifical Flavours. May Contain Coconut) Passion Fruit Paste [Passion Fruit Juice, Concentrated Pineapple Juice, CitricAcid, Vegetable Concentrate (carrot, radish, Apple, Blackurrent), Natural Flavourings, Stabilizer 440(Pectin), Antioxidant L-AsbcorbicAcid] & Pistachio NUTS                                                                                                                                                                                                                                                                                                                                                                                                                                                                                                                                                                                                                                                                                                                                                                                                                                                                                                                                                                                                                                                                                                                                                                                                                                                                                                                                                                                                                                                                                                                                                                                                                                                                    |
| SHAHI GULKAND                           | MILK Base(Dextrose, Sugar, Maltodextrins, Skim Milk powder, Modified Starter, Mono and Diglycerides of Fatty acids, Sodium Carboxymethyl cellulyse, Guar Gum, Natural and artificial Flavours. May Contain Coconut), Rose Syrup [Sugar, Water, Rose Flavour 0.5%, Preservative: Sodium Benzoate B.P. Colour E122.]<br>Gulkand-Rose Spread [Rose Petal, Sugar, Sodium Benzoat ] Coconut Paste [Sugar, Coconut pulp and MILK, glucose syrup, natural flavours, locust bean gum, petrins, sodium caseimate(MILK)]                                                                                                                                                                                                                                                                                                                                                                                                                                                                                                                                                                                                                                                                                                                                                                                                                                                                                                                                                                                                                                                                                                                                                                                                                                                                                                                                                                                                                                                                                                                                                                                                                   |
| RAJBHOG                                 | Dessicated coconut & Cashew Nuts MILK, Base( Dextrose, Sugar, Maltodextrins, Skim Milk powder, Modified Starch, Mono and Diglycerides of Fatty acids, Sodium Carboxymethyl cellulose, Guar Gum, Natural and artifical Flavours. May Contain Coconut) Saffron, Cashew Nuts, Pistachio Nuts, Almond                                                                                                                                                                                                                                                                                                                                                                                                                                                                                                                                                                                                                                                                                                                                                                                                                                                                                                                                                                                                                                                                                                                                                                                                                                                                                                                                                                                                                                                                                                                                                                                                                                                                                                                                                                                                                                |
| PINEAPPLE                               | Nuts & Cardomon           MILK,BASE(Dextrose,Sugar,Maltodextrins,Skim MLK powder,Modified Starch,Mono and Diglycerides of Fatty acids,Sodium Carboxymethyl cellulose,Guar Gum,Natural and artificial Flavours.May Contain Coconut), Pineapple Paste [Pineapple,Sugar,Glucose]                                                                                                                                                                                                                                                                                                                                                                                                                                                                                                                                                                                                                                                                                                                                                                                                                                                                                                                                                                                                                                                                                                                                                                                                                                                                                                                                                                                                                                                                                                                                                                                                                                                                                                                                                                                                                                                    |
| TUTTI FRUITI                            | Syrup, Citric Acid, Natural Flavouring, Stabilizer-Pectin] MILK, Base(Dextrose, Sugar, Maltodextrins, Skim Milk powder, Modified Starch, Mono and Diglycerides of Fatty acids, Sodium Carboxymethyl cellulose, Guar Gum, Natural and artifical Flavours. May Contain Coconut) & Tutti Fruiti [Raw Papaya, Sugar and Citric acid] acid]                                                                                                                                                                                                                                                                                                                                                                                                                                                                                                                                                                                                                                                                                                                                                                                                                                                                                                                                                                                                                                                                                                                                                                                                                                                                                                                                                                                                                                                                                                                                                                                                                                                                                                                                                                                           |
| ROASTED ALMOND                          | MILK, Base( Dextrose, Sugar, Maltodextrins, Skim Milk powder, Modified Starch, Mono and Diglycerides of Fatty acids, Sodium Carboxymethyl cellulose, Guar Gum, Natural and artifical Flavours. May Contain Coconut), Almond Paste [Glucose Syrup, Sugar, Almond NUTS NUTS.                                                                                                                                                                                                                                                                                                                                                                                                                                                                                                                                                                                                                                                                                                                                                                                                                                                                                                                                                                                                                                                                                                                                                                                                                                                                                                                                                                                                                                                                                                                                                                                                                                                                                                                                                                                                                                                       |
| ALPHONSO MANGO                          | MILK, Base(Dextrose, Sugar, Maltodextrins, Skim Milk powder, Modified Starch, Mono and Diglycerides of Fatty acids, Sodium Carboxymethyl cellulose, Guar Gum, Natural and artifical Flavours. May Contain Coconut) & Mango Paste (Sugar, Mango, Glucose syrup, water, citric Acid, vegetable concentrate (carrots), Natural Flavouring, Stabilizer E440 (Pectin), Antioxidant L-AsbcorbicAcid]                                                                                                                                                                                                                                                                                                                                                                                                                                                                                                                                                                                                                                                                                                                                                                                                                                                                                                                                                                                                                                                                                                                                                                                                                                                                                                                                                                                                                                                                                                                                                                                                                                                                                                                                   |
| SOURSOP<br>PEACH JALAPENO               | MILK,Base(Dextrose,Sugar,Maltodextrins,Skim Milk powder,Modified Starch,Mono and Diglycerides of Fatty acids,Sodium Carboxymethyl cellulose,Guar Gum,Natural and artifical Flavours.May Contain Coconut) & Soursop Pulp.                                                                                                                                                                                                                                                                                                                                                                                                                                                                                                                                                                                                                                                                                                                                                                                                                                                                                                                                                                                                                                                                                                                                                                                                                                                                                                                                                                                                                                                                                                                                                                                                                                                                                                                                                                                                                                                                                                         |
| MUSK MELON                              | Acid/Vegetable Juice for Color,natural Flavours,Pectin] & Jalapeos [Sliced Jalapeos, Water, Spirit Vinegar, Salt, Firming Agent (Calcium Chloride), Preservative (Potassium Metabisulphite)] Sulphur Dioxide/Sulphites MILK,Base(Dextrose,Sugar,Maltodextrins,Skim Milk powder,Modified Starch,Mono and Diglycerides of Fatty acids,Sodium Carboxymethyl cellulose,Guar Gum,Natural and artifical Flavours.May Contain Coconut) Musk Melon Pulp,Glucose,Vegetable                                                                                                                                                                                                                                                                                                                                                                                                                                                                                                                                                                                                                                                                                                                                                                                                                                                                                                                                                                                                                                                                                                                                                                                                                                                                                                                                                                                                                                                                                                                                                                                                                                                                |
|                                         | Concentrate (Carrot,apple,Pumpkin flavouring),stabilizer pectin, Citric Acid] MILK,Base(Dextrose,Sugar,Maltodextrins,Skim Milk powder,Modified Starch,Mono and Diglycerides of Fatty acids,Sodium Carboxymethyl cellulose,Guar Gum,Natural and artifical Flavours.May Contain Coconut), Baklava [Wheat Flour (Gluten) (Calcium Carbonate, Iron, Niacin, Thiamin), Vegetable Ghee (Pali                                                                                                                                                                                                                                                                                                                                                                                                                                                                                                                                                                                                                                                                                                                                                                                                                                                                                                                                                                                                                                                                                                                                                                                                                                                                                                                                                                                                                                                                                                                                                                                                                                                                                                                                           |
| BAKLAVA                                 | Oil, Rapeseed Oil, Antifoaming Agent E900, Ghee Flavour, Beta Carotene {E160A (0.0003%)}, Sugar Syrup (Sugar, Water, Glucose Syrup (Wheat), Citric Acid), Maize Starch, Water, Walnuts (Nuts) 19.6%,<br>Butter Ghee (Milk), Sunflower Oil, Salt, <b>Pistachio Nuts,Walnut</b> ], Cinnamon & Vanilla Extract.                                                                                                                                                                                                                                                                                                                                                                                                                                                                                                                                                                                                                                                                                                                                                                                                                                                                                                                                                                                                                                                                                                                                                                                                                                                                                                                                                                                                                                                                                                                                                                                                                                                                                                                                                                                                                     |
| Blackforest                             | MILK, Base(Dextrose, Sugar, Maltodextrins, Skim Milk powder, Modified Starch, Mono and Diglycerides of Fatty acids, Sodium Carboxymethyl cellulose, Guar Gum, Natural and artifical Flavours. May Contain Coconut), CILIEGIA<br>CHERRY (GLUCOSE SYRUP, SACCHAROSE SYRUP, CANDIED CHERRIES, CITRIC ACID, FLAVOURS, THICKENER: PECTIN, / COLORS: E124, E122) & Chocolate Shavings (sugar, cocoa mass, anhydrous MILK fat, cocoa butter, emulsifier (SOY lecithin (E322)), natural vanilla flavouring)                                                                                                                                                                                                                                                                                                                                                                                                                                                                                                                                                                                                                                                                                                                                                                                                                                                                                                                                                                                                                                                                                                                                                                                                                                                                                                                                                                                                                                                                                                                                                                                                                              |
| Hawaiian Coconut                        | MILK,Base(Dextrose,Sugar,Maltodextrins,Skim Milk powder,Modified Starch,Mono and Diglycerides of Fatty acids,Sodium Carboxymethyl cellulose,Guar Gum,Natural and artifical Flavours.May Contain Coconut), BLACK COCOA BISCUIT: WHEAT flour, sugar, butter, cocoa powder, margarine: vegetable oils and fat (sunflower, rapeseed), glucose syrup, colour (vegetable carbon), salt, ammonium bicarbonate E503ii & Coconut Shavings                                                                                                                                                                                                                                                                                                                                                                                                                                                                                                                                                                                                                                                                                                                                                                                                                                                                                                                                                                                                                                                                                                                                                                                                                                                                                                                                                                                                                                                                                                                                                                                                                                                                                                 |
| Dates & Almond                          | MILK, Base (Dextrose, Sugar, Maltodextrins, Skim Milk powder, Modified Starch, Mono and Diglycerides of Fatty acids, Sodium Carboxymethyl cellulose, Guar Gum, Natural and artifical Flavours. May Contain Coconut), Date Syrup (100% natural date juice. 200g of dates per 100g of date syrup, 62% sugar), Almond                                                                                                                                                                                                                                                                                                                                                                                                                                                                                                                                                                                                                                                                                                                                                                                                                                                                                                                                                                                                                                                                                                                                                                                                                                                                                                                                                                                                                                                                                                                                                                                                                                                                                                                                                                                                               |
|                                         | Paste [Glucose Syrup,Sugar,Almond NUTS,Water,Powdered Skim Milk] & Amond NUTS                                                                                                                                                                                                                                                                                                                                                                                                                                                                                                                                                                                                                                                                                                                                                                                                                                                                                                                                                                                                                                                                                                                                                                                                                                                                                                                                                                                                                                                                                                                                                                                                                                                                                                                                                                                                                                                                                                                                                                                                                                                    |
| Mango Coconut                           | MILK, Base (Dextrose, Sugar, Maltodextrins, Skim Milk powder, Modified Starch, Mono and Diglycerides of Fatty acids, Sodium Carboxymethyl cellulose, Guar Gum, Natural and artifical Flavours. May Contain Coconut), Mango Paste (Sugar, Mango, Glucose syrup, water, citric Acid, vegetable concentrate (carrots), Natural Flavouring, Statimizer E440 (Pectin), Antioxidant L-AsbcorbicAcid.], Coconut pulp and MILK, glucose syrup, natural flavours, locust bean gum, pectin, maltodextrins, sodium caseimate(MILK)] & WHite Chocolate(sugar, cocoa mass, anhydrous MILK fat, cocoa butter, emulsifier (carrots), Matural flavours, locust bean gum, pectin, maltodextrins, sodium caseimate(MILK)] & White Chocolate(sugar, cocoa mass, anhydrous MILK fat, cocoa butter, emulsifier (carrots), Matural flavours, locust bean gum, pectin, maltodextrins, sodium caseimate(MILK)] & WHite Chocolate(sugar, cocoa mass, anhydrous MILK fat, cocoa butter, emulsifier (carrots), Matural flavours, locust bean gum, pectin, maltodextrins, sodium caseimate(MILK)] & WHite Chocolate(sugar, cocoa mass, anhydrous MILK fat, cocoa butter, emulsifier (carrots), Matural flavours, locust bean gum, pectin, maltodextrins, sodium caseimate(MILK)] & WHite Chocolate(sugar, cocoa mass, anhydrous MILK fat, cocoa butter, emulsifier (carrots), Matural flavours, locust bean gum, pectin, maltodextrins, sodium caseimate(MILK)] & WHite Chocolate(sugar, cocoa mass, anhydrous MILK fat, cocoa butter, emulsifier (carrots), Matural flavours, locust bean gum, pectin, maltodextrins, sodium caseimate(MILK)] & WHite Chocolate(sugar, cocoa mass, anhydrous MILK fat, cocoa butter, emulsifier (carrots), Matural flavours, locust bean gum, pectin, maltodextrins, sodium caseimate(MILK)] & WHite Chocolate(sugar, cocoa mass, anhydrous MILK fat, cocoa butter, emulsifier (carrots), Matural flavours, locust bean gum, pectin, maltodextrins, sodium caseimate(MILK) & WHite Chocolate(sugar, cocoa mass, anhydrous MILK fat, cocoa butter, emulsifier (carrots), Matural flavours, locust bean gum, pectin, maltod   |
| Honeycomb                               | (SOY lecithin (E322)), natural vanilla flavouring)<br>MILK,Base(Dextrose,Sugar,Maltodextrins,Skim Milk powder,Modified Starch,Mono and Diglycerides of Fatty acids,Sodium Carboxymethyl cellulose,Guar Gum,Natural and artificial Flavours.May Contain Coconut), Honeycomb (Sugar, Glucose, Water, Bicarbonate of Soda, Rice Flour, Sunflower Oil, Coconut Oil<br>Starting Detri (Surveyce) and Starting Coconut (Sugar, Glucose, Water, Bicarbonate of Soda, Rice Flour, Sunflower Oil, Coconut Oil<br>Starting Detri (Surveyce) and Starting Coconut (Sugar, Glucose, Water, Bicarbonate of Soda, Rice Flour, Sunflower Oil, Coconut Oil<br>Starting Detri (Surveyce) and Starting Coconut (Sugar, Glucose, Water, Bicarbonate of Soda, Rice Flour, Sunflower Oil, Coconut Oil                                                                                                                                                                                                                                                                                                                                                                                                                                                                                                                                                                                                                                                                                                                                                                                                                                                                                                                                                                                                                                                                                                                                                                                                                                                                                                                                                 |
| Blueberry Cheesecake                    | & Vanilla Paste [GlucoseSyrup,Saccharose Syrup,Flavours,Vanilla Beans,Burnt Sugar,Pectin ,E407].<br>MILK,Base(Dextrose,Sugar,Maltodextrins,Skim Milk powder,Modified Starch,Mono and Diglycerides of Fatty acids,Sodium Carboxymethyl cellulose,Guar Gum,Natural and artifical Flavours.May Contain Coconut), Blueberry Paste [GlucoseSyrup,BlUEBERRIES,water,citric acid,Sugar, Thickner E440                                                                                                                                                                                                                                                                                                                                                                                                                                                                                                                                                                                                                                                                                                                                                                                                                                                                                                                                                                                                                                                                                                                                                                                                                                                                                                                                                                                                                                                                                                                                                                                                                                                                                                                                   |
|                                         | Pectin, Flavourings, Colour ANTHOCYANINS.] & Cheesecake Flavour (SKIM MILK POWDER, DEXTROSE, MALTODEXTRIN, FLAVOURS, SALT) Biscuits Crumbs (WHEAT Flour, Sugar, Vegetable Oil (Palm, Rapeseed) in vary proportions, invert sugar syrup, cane sugar, WHEY Powder (MILK), Raising Agent (Sodium Bicarbonate).                                                                                                                                                                                                                                                                                                                                                                                                                                                                                                                                                                                                                                                                                                                                                                                                                                                                                                                                                                                                                                                                                                                                                                                                                                                                                                                                                                                                                                                                                                                                                                                                                                                                                                                                                                                                                      |
| Kiwi                                    | MILK,Base(Dextrose,Sugar,Maltodextrins,Skim Milk powder,Modified Starch,Mono and Diglycerides of Fatty acids,Sodium Carboxymethyl cellulose,Guar Gum,Natural and artifical Flavours.May Contain Coconut), Kiwi Paste (GLUCOSE SYRUP,SACCHAROSE SYRUP,KIWI PULP,CITRIC ACID,FLAVOURS,COLORS:<br>F140: SAEFLOWER EXTRACTTHICKENER- PECTIN)                                                                                                                                                                                                                                                                                                                                                                                                                                                                                                                                                                                                                                                                                                                                                                                                                                                                                                                                                                                                                                                                                                                                                                                                                                                                                                                                                                                                                                                                                                                                                                                                                                                                                                                                                                                         |
| Pecan Dark Chocolate                    | MILK, Base(Dextrose, Sugar, Maltodextrins, Skim Milk powder, Modified Starch, Mono and Diglycerides of Fatty acids, Sodium Carboxymethyl cellulose, Guar Gum, Natural and artifical Flavours. May Contain Coconut), Cocao Powder & Pecan Nuts                                                                                                                                                                                                                                                                                                                                                                                                                                                                                                                                                                                                                                                                                                                                                                                                                                                                                                                                                                                                                                                                                                                                                                                                                                                                                                                                                                                                                                                                                                                                                                                                                                                                                                                                                                                                                                                                                    |
| Malai/Custard                           | MILK,Base(Dextrose,Sugar,Maltodextrins,Skim Milk powder,Modified Starch,Mono and Diglycerides of Fatty acids,Sodium Carboxymethyl cellulose,Guar Gum,Natural and artifical Flavours.May Contain Coconut), MILK Solids, Vanilla Paste [Glucose<br>Syrup,Saccharose Syrup,Flavours,Vanilla Beans,Burnt Sugar,Pectin ,E407].                                                                                                                                                                                                                                                                                                                                                                                                                                                                                                                                                                                                                                                                                                                                                                                                                                                                                                                                                                                                                                                                                                                                                                                                                                                                                                                                                                                                                                                                                                                                                                                                                                                                                                                                                                                                        |
| Butterscotch                            | MILK,Base(Dextrose,Sugar,Maltodextrins,Skim Milk powder,Modified Starch,Mono and Diglycerides of Fatty acids,Sodium Carboxymethyl cellulose,Guar Gum,Natural and artifical Flavours.May Contain Coconut), MILK Solids, SUNFLOWER OIL,STABILIZERS: E406,E415,Salt,SUNFLOWER LECITHIN & PRESERVATIVE: E202                                                                                                                                                                                                                                                                                                                                                                                                                                                                                                                                                                                                                                                                                                                                                                                                                                                                                                                                                                                                                                                                                                                                                                                                                                                                                                                                                                                                                                                                                                                                                                                                                                                                                                                                                                                                                         |
| Dark Fantasy                            | Syrup,Saccharose Syrup,Flavours,Vanilla Beans,Burnt Sugar,Pectin ,E407].<br>MILK,Base(Dextrose,Sugar,Maltodextrins,Skim Milk powder,Modified Starch,Mono and Diglycerides of Fatty acids,Sodium Carboxymethyl cellulose,Guar Gum,Natural and artifical Flavours.May Contain Coconut), Vegetable Oils and Fats (Rapeseed, Palm), Sugar, Caramelised Biscuits (WHEAT Flour, Raw Can                                                                                                                                                                                                                                                                                                                                                                                                                                                                                                                                                                                                                                                                                                                                                                                                                                                                                                                                                                                                                                                                                                                                                                                                                                                                                                                                                                                                                                                                                                                                                                                                                                                                                                                                                |
|                                         | Sugar, Vegetable Oils and Fats (Palm, Rapeseed), SOYA Flour, Invert Sugar Syrup, Raising Agent (Sodium Hydrogen Carbonate, Cinnamon, Nutmeg), Skimmed Cocoa Powder, Acidity Regulator (E524, E501i), Emulsifier (SOYA Lecithin) and Vanilla Flavouring.Biscuits (WHEAT Flour, Sugar, Vegetable Oil (Palm, Rapeseed) in vary proportions, invert sugar syrup, Fat Reduced Cocoa Powder (MILK), Fat Reduced Cocoa Powder, Raising Agent (Sodium Bicarbonate))                                                                                                                                                                                                                                                                                                                                                                                                                                                                                                                                                                                                                                                                                                                                                                                                                                                                                                                                                                                                                                                                                                                                                                                                                                                                                                                                                                                                                                                                                                                                                                                                                                                                      |
| Banoffee                                | MILK,Base( Dextrose,Sugar,Maltodextrins,Skim Milk powder,Modified Starch,Mono and Diglycerides of Fatty acids,Sodium Carboxymethyl cellulose,Guar Gum,Natural and artifical Flavours.May Contain Coconut), Banana Paste<br>[Sugar,Banana pulp,water,citric acid,Natural flavouring,pectin] & Toffee Paste [ SACCHAROSE, SUNFLOWER OIL, SKIM MILK POWDER, COLOR: E150a : SUNFLOWER LECITHIN, SOY LECITHIN]                                                                                                                                                                                                                                                                                                                                                                                                                                                                                                                                                                                                                                                                                                                                                                                                                                                                                                                                                                                                                                                                                                                                                                                                                                                                                                                                                                                                                                                                                                                                                                                                                                                                                                                        |
| Toffee Fudge                            | MILK, Base (Dextrose, Sugar, Maltodextrins, Skim Milk powder, Modified Starch, Mono and Diglycerides of Fatty acids, Sodium Carboxymethyl cellulose, Guar Gum, Natural and artifical Flavours. May Contain Coconut), Sugar, Water, Full CREAM MILK Powder, Glucose and Fructose Syrup and Skimmed MILK Powder                                                                                                                                                                                                                                                                                                                                                                                                                                                                                                                                                                                                                                                                                                                                                                                                                                                                                                                                                                                                                                                                                                                                                                                                                                                                                                                                                                                                                                                                                                                                                                                                                                                                                                                                                                                                                    |
|                                         | MILK, Base (Dextrose, Sugar, Maltodextrins, Skim Milk powder, Modified Starch, Mono and Diglycerides of Fatty acids, Sodium Carboxymethyl cellulose, Guar Gum, Natural and artifical Flavours. May Contain Coconut), Brownie Paste [SACCHAROSE, SUNFLOWER OIL, HAZELNUTS, BROWNIES]                                                                                                                                                                                                                                                                                                                                                                                                                                                                                                                                                                                                                                                                                                                                                                                                                                                                                                                                                                                                                                                                                                                                                                                                                                                                                                                                                                                                                                                                                                                                                                                                                                                                                                                                                                                                                                              |
| Chocolate Brownie                       | CUBE(SUGAR,SUNFLOWER OIL,GLUTEN,COCOA,MILK,SALT), LACTOSE,COCOA POWDER,EMULSIF: SOY LECITHIN]                                                                                                                                                                                                                                                                                                                                                                                                                                                                                                                                                                                                                                                                                                                                                                                                                                                                                                                                                                                                                                                                                                                                                                                                                                                                                                                                                                                                                                                                                                                                                                                                                                                                                                                                                                                                                                                                                                                                                                                                                                    |
| White Chocolate<br>Cranberry,Pistachio  | MILK, Base (Dextrose, Sugar, Maltodextrins, Skim Milk powder, Modified Starch, Mono and Diglycerides of Fatty acids, Sodium Carboxymethyl cellulose, Guar Gum, Natural and artifical Flavours. May Contain Coconut), Cranberry, Pistachio NUTS & Sugar, Vegetable Oil (Shea, Sunflower), Whole MILK Powder, 10% WHITE CHOCOLATE* (Whole MILK Powder, Whey MILK Powder, Sugar and Cocoa Butter), Whey MILK Powder, Emulsifier (SOYA Lecithin, E-471) and Natural Flavours.]                                                                                                                                                                                                                                                                                                                                                                                                                                                                                                                                                                                                                                                                                                                                                                                                                                                                                                                                                                                                                                                                                                                                                                                                                                                                                                                                                                                                                                                                                                                                                                                                                                                       |
| Raspberry Chocolatechips                | MILK,Base(Dextrose,Sugar,Maltodextrins,Skim Milk powder,Modified Starch,Mono and Diglycerides of Fatty acids,Sodium Carboxymethyl cellulose,Guar Gum,Natural and artifical Flavours.May Contain Coconut), Rasberry Paste [Sugar, raspberries, glucose syrup, acidifier: citric acid; natural flavours, elderberry natural extract, water, stabilizer: pectin.] and Dark chocolate chips [Sugar,Coaco and MILK]                                                                                                                                                                                                                                                                                                                                                                                                                                                                                                                                                                                                                                                                                                                                                                                                                                                                                                                                                                                                                                                                                                                                                                                                                                                                                                                                                                                                                                                                                                                                                                                                                                                                                                                   |
| Gingerbread                             | MILK, Base (Dextrose, Sugar, Maltodextrins, Skim Milk powder, Modified Starch, Mono and Diglycerides of Fatty acids, Sodium Carboxymethyl cellulose, Guar Gum, Natural and artifical Flavours. May Contain Coconut), Ginger Paste (Glucose syrup, Sugar syrup, Flavours, Salt, Citric Acid, Colours E100, Thickner Pectin                                                                                                                                                                                                                                                                                                                                                                                                                                                                                                                                                                                                                                                                                                                                                                                                                                                                                                                                                                                                                                                                                                                                                                                                                                                                                                                                                                                                                                                                                                                                                                                                                                                                                                                                                                                                        |
| , i i i i i i i i i i i i i i i i i i i | E407, Cinnamon Extract ) & Ginger biscuits (Flour (Wheat Flour, Calcium, Iron, Niacin, Thiamin), Sugar, Vegetable Oil (Palm), Glucose-Fructose Syrup, Molasses, Raising Agents (Sodium Bicarbonate, Disodium Diphosphate), Ground Ginger, Salt, Natural Lemon and Ginger Flavouring                                                                                                                                                                                                                                                                                                                                                                                                                                                                                                                                                                                                                                                                                                                                                                                                                                                                                                                                                                                                                                                                                                                                                                                                                                                                                                                                                                                                                                                                                                                                                                                                                                                                                                                                                                                                                                              |
| Banoffee Pie                            | Milk ,BASE(Dextrose,Sugar,Maltodextrins,Skim MILK powder,Modified Starch,Mono and Diglycerides of Fatty acids,Sodium Carboxymethyl cellulose,Guar Gum,Natural and artifical Flavours.May Contain Coconut) & Banana Paste<br>[Sugar,Banana pulp,water,citric acid,Natural flavouring ,pectin], Cookie crumbs (WHEAT Flour, Sugar, Vegetable Oil (Palm, Rapeseed) in vary proportions, invert sugar syrup, cane sugar, WHEY Powder (MILK), Raising Agent (Sodium Bicarbonate) & dark chocolate chips (sugar.cacao mass, cacao                                                                                                                                                                                                                                                                                                                                                                                                                                                                                                                                                                                                                                                                                                                                                                                                                                                                                                                                                                                                                                                                                                                                                                                                                                                                                                                                                                                                                                                                                                                                                                                                      |
| MALAI KULFI                             | butter ,emulsifier E322 (sunflower lecithin), toffee fudge ( Sugar , glucose syrup , Sweetened Condensed MILK, Butter (MILK), Clotted Cream (MILK) (3%), Salt .<br>Milk,Sugar, skimmed milk powder, dehydrated glucose syrup, cream powder,Dextrose & Cardomom                                                                                                                                                                                                                                                                                                                                                                                                                                                                                                                                                                                                                                                                                                                                                                                                                                                                                                                                                                                                                                                                                                                                                                                                                                                                                                                                                                                                                                                                                                                                                                                                                                                                                                                                                                                                                                                                   |
| KESAR PISTA KULFI                       | Milk, Sugar, skimmed milk powder, dehydrated glucose syrup, cream powder, Dextrose, Saffron, Pistachio NUTS & Cardomom                                                                                                                                                                                                                                                                                                                                                                                                                                                                                                                                                                                                                                                                                                                                                                                                                                                                                                                                                                                                                                                                                                                                                                                                                                                                                                                                                                                                                                                                                                                                                                                                                                                                                                                                                                                                                                                                                                                                                                                                           |
| Malai Falooda                           | Milk, Sugar, skimmed milk powder, dehydrated glucose syrup, cream powder, Dextrose, Saffron, Pistachio NUTS & Cardonom, Rose Syrup (Sugar, Water, Rose Essence (0.45%), Preservative: Sodium Benzoate B.P. Colour: E122.), Vernicelli (Rice Flour) & Basil Seeds.                                                                                                                                                                                                                                                                                                                                                                                                                                                                                                                                                                                                                                                                                                                                                                                                                                                                                                                                                                                                                                                                                                                                                                                                                                                                                                                                                                                                                                                                                                                                                                                                                                                                                                                                                                                                                                                                |
| Hawaiian Cookie                         | Milk, BASE(Dextrose, Sugar, Maltodextrins, Skim MILK powder, Modified Starch, Mono and Diglycerides of Fatty acids, Sodium Carboxymethyl cellulose, Guar Gum, Natural and artificial Flavours. May Contain Coconut), Cookie Cocco Pasta(Sugar,Caramalized sugar,Dried Coconut,water natural flavours,<br>Cookie(WHEAT Flour, sugar, vegetable fats (copra), rapeseed oil (antioxidant : alpha-tocopherol), skimmed MILK powder, concentrated butter (MILK), vanilla flavouring, salt, emulsifier: lecithins, BARLEY malt extract, colour: paprika extract. Lemon Paste (glucose syrup, proteins 0,05 g saccharose syrup                                                                                                                                                                                                                                                                                                                                                                                                                                                                                                                                                                                                                                                                                                                                                                                                                                                                                                                                                                                                                                                                                                                                                                                                                                                                                                                                                                                                                                                                                                          |
| Lemon Cheesecake                        | carbohydrates 65,77 g, citric acid - sugars 65,59 g fibra vegetable fiber (inuline) fats 0,01 g flavours saturated 0,00 g salt fibre / fiber 0,02 g thickener: pectin)<br>Milk, BASE(Dextrose, Sugar, Maltodextrins, Skim MILK powder, Modified Starch, Mono and Diglycerides of Fatty acids, Sodium Carbohymethyl cellulose, Guar Gum, Natural and artificial Flavors. May Contain Coconut), Cheesecake Mix(Powdered whole MILK, Maltodextrins, Dextrose, Skim MILK powder, device a contract of the uncertained of a coche active acid science of the uncertained of a coche active acid science of the uncertained of a coche active acid science of the uncertained of a coche active acid science of the uncertained of a coche active acid science of the uncertained of a coche active acid science of the uncertained of a coche active acid science of the uncertained of a coche active acid science of the uncertained of a coche active acid science of the uncertained of a coche active acid science of the uncertained of a coche active acid science of the uncertained of a coche active acid science of the uncertained of a coche active acid science of the uncertained of a coche active acid science of the uncertained of a coche active acid science of the uncertained of a coche active acid science of the uncertained of a coche active acid science of the uncertained of a coche active acid science of the uncertained of a coche active acid science of the uncertained of the unce |
|                                         | skimmed YOGURT,Citric Acid,flavourings).Lemon Paste (glucose syrup, proteins 0,05 g saccharose syrup carbohydrates 65,77 g, citric acid - sugars 65,59 g fibra vegetable fiber (inuline) fats 0,01 g flavours saturated 0,00 g salt fibre / fiber 0,02 g thickener: pectin) &Cookie Crumbs (WHEAT Flour, Sugar, Vegetable Oil (Palm, Rapeseed) in vary proportions, invert sugar syrup, cane sugar, WHEY Powder (MILK), Raising Agent (Sodium Bicarbonate).)                                                                                                                                                                                                                                                                                                                                                                                                                                                                                                                                                                                                                                                                                                                                                                                                                                                                                                                                                                                                                                                                                                                                                                                                                                                                                                                                                                                                                                                                                                                                                                                                                                                                     |
|                                         | Milk, BASE(Dextrose, Sugar, Maltodextrins, Skim MILK powder, Modified Starch, Mono and Diglycerides of Fatty acids, Sodium Carboxymethyl cellulose, Guar Gum, Natural and artificial Flavours. May Contain Coconut), Popcorn Pasta(Glucose Syrup, Saccharose Syrup Thickner -Pectin, Citric                                                                                                                                                                                                                                                                                                                                                                                                                                                                                                                                                                                                                                                                                                                                                                                                                                                                                                                                                                                                                                                                                                                                                                                                                                                                                                                                                                                                                                                                                                                                                                                                                                                                                                                                                                                                                                      |
| Popcorn                                 | Acid,salt,Corn,Sugar,SKIM MILK powder,SOY LECITHIN,Burnt sugar,WHEAT FLAKES)Salted Caramel Toffee(Sugar, Glucose Syrup, Full Cream Sweetened Condensed MILK, Butter (FromMILK), Salt, Emulsifier: Sunflower Lecithin.)                                                                                                                                                                                                                                                                                                                                                                                                                                                                                                                                                                                                                                                                                                                                                                                                                                                                                                                                                                                                                                                                                                                                                                                                                                                                                                                                                                                                                                                                                                                                                                                                                                                                                                                                                                                                                                                                                                           |
| Motichoor Jar                           | Milk, BASE(Dextrose, Sugar, Maltodextrins, Skim MILK powder, Modified Starch, Mono and Diglycerides of Fatty acids, Sodium Carboxymethyl cellulose, Guar Gum, Natural and artificial Flavors. May Contain Coconut), Cheesecake Mix(Powdered whole MILK, Maltodextrins, Dextrose, Skim MILK powder, drives, Swim MILK powder, drives, Swim MILK powder, drives, Swim MILK powder, Guar Gum, Natural and artificial Flavors. May Contain Coconut), Cheesecake Mix(Powdered whole MILK, Maltodextrins, Dextrose, Skim MILK powder, drives, Swim MILK powder, drives, Swim MILK powder, drives, Swim MILK powder, Guar Gum, Natural and artificial Flavors. May Contain Coconut), Cheesecake Mix(Powdered whole MILK, Maltodextrins, Dextrose, Skim MILK powder, drives, Swim    |
|                                         | Milk, BASE(Dextrose, Sugar, Maltodextrins, Skim MILK powder, Modified Starch, Mono and Diglycerides of Fatty acids, Sodium Carboxymethyl cellulose, Guar Gum, Natural and artificial Flavors. May Contain Coconut), Ciliegia Cherry:- Glucose syrup, saccharose syrup, candied cherries, citric acid, thickener                                                                                                                                                                                                                                                                                                                                                                                                                                                                                                                                                                                                                                                                                                                                                                                                                                                                                                                                                                                                                                                                                                                                                                                                                                                                                                                                                                                                                                                                                                                                                                                                                                                                                                                                                                                                                  |
| Blackforest Jar                         | (pectin), colors: E124, E122Chocolate Shavings:- cocoa mass, anhydrous <b>MILK</b> fat, cocoa butter, emulsifier (soy lecithin). Sponge:- <b>WHEAT</b> flour, <b>WHEY</b> protein, emulsifiers (rice starch, E471, E475, E481), tapioca starch, raising agents (E450, E500, E575), <b>WHEY</b> powder, salt, preservative (E202), stabilizer (E415).                                                                                                                                                                                                                                                                                                                                                                                                                                                                                                                                                                                                                                                                                                                                                                                                                                                                                                                                                                                                                                                                                                                                                                                                                                                                                                                                                                                                                                                                                                                                                                                                                                                                                                                                                                             |
|                                         | Milk, BASE (Dextrose, Sugar, Maltodextrins, Skim MILK powder, Modified Starch, Mono and Diglycerides of Fatty acids, Sodium Carboxymethyl cellulose, Guar Gum, Natural and artificial Flavors. May Contain Coconut), Ciliegia Cherry:- Glucose syrup, saccharose syrup, candied cherries, citric acid, thickener (actin), Collegia Cherry:- Glucose syrup, saccharose syrup, candied cherries, citric acid, thickener (actin), Collegia Cherry:- Glucose syrup, saccharose syrup, candied cherries, citric acid, thickener (actin), Collegia Cherry:- Glucose syrup, saccharose syrup, sac   |
| Christmas Pudding Jar                   | (pectin), colors: E124, E122Chocolate Shavings:- cocoa mass, anhydrous MILK fat, cocoa butter, emulsifier (SOY lecithin). Sponge:-WHEAT flour, WHEY protein, emulsifiers (rice starch, E471, E475, E481), tapioca starch, raising agents (E450, E500, E575), WHEY powder, salt, preservative (E202), stabilizer (E415).Raisin Mixture:- Raisins soaked rum essence, orange peel (80%), lemon peel (20%), glucose-fructose syrup, sugar, concentrated lemon juice, sulfur dioxide E220.                                                                                                                                                                                                                                                                                                                                                                                                                                                                                                                                                                                                                                                                                                                                                                                                                                                                                                                                                                                                                                                                                                                                                                                                                                                                                                                                                                                                                                                                                                                                                                                                                                           |
|                                         |                                                                                                                                                                                                                                                                                                                                                                                                                                                                                                                                                                                                                                                                                                                                                                                                                                                                                                                                                                                                                                                                                                                                                                                                                                                                                                                                                                                                                                                                                                                                                                                                                                                                                                                                                                                                                                                                                                                                                                                                                                                                                                                                  |
| ite Chocolate Cranberry &<br>Pistachio  | MILK, BASE( Dextrose, Sugar, Maltodextrins, Skim MILK powder, Modified Starch, Mono and Diglycerides of Fatty acids, Sodium Carboxymethyl cellulose, Guar Gum, N atural and artifical Flavours. May Contain Coconut), Cocoa powder, Sugar, Vegetable Oil (Shea, Sunflower), Whole <u>MILK</u> Powder, 10% <u>WHITE CHOCOLATE</u> * (Whole <u>MILK</u> Powder, Whey <u>MILK</u> Powder, Sugar and Cocoa Butter), Whey <u>MILK</u> Powder, Emulsifier ( <u>SOYA</u> Lecithin, E-471) and Natural Flavours. Dried Cranberries and PISTACHIO NUTS                                                                                                                                                                                                                                                                                                                                                                                                                                                                                                                                                                                                                                                                                                                                                                                                                                                                                                                                                                                                                                                                                                                                                                                                                                                                                                                                                                                                                                                                                                                                                                                    |
|                                         | MILK, BASE( Dextrose, Sugar, Maltodextrins, Skim MILK powder, Modified Starch, Mono and Diglycerides of Fatty acids, Sodium Carboxymethyl cellulose, Guar Gum, Natural and artifical Flavours. May Contain Coconut), Cocoa                                                                                                                                                                                                                                                                                                                                                                                                                                                                                                                                                                                                                                                                                                                                                                                                                                                                                                                                                                                                                                                                                                                                                                                                                                                                                                                                                                                                                                                                                                                                                                                                                                                                                                                                                                                                                                                                                                       |
|                                         | powder, Sugar, Vegetable Oil (Shea, Sunflower), Whole <u>MILK</u> Powder, 10% <u>WHITE CHOCOLATE*</u> ( (Whole <u>MILK</u> Powder, Whey <u>MILK</u> Powder, Sugar and Cocoa Butter), Whey <u>MILK</u> Powder, Emulsifier ( <u>SOYA</u> Lecithin, E-471) and Dark                                                                                                                                                                                                                                                                                                                                                                                                                                                                                                                                                                                                                                                                                                                                                                                                                                                                                                                                                                                                                                                                                                                                                                                                                                                                                                                                                                                                                                                                                                                                                                                                                                                                                                                                                                                                                                                                 |
| Peppermint Bark                         | Chocolate shavings (sugar, cocoa mass, MILK fat, cocoa butter, emulsifier (SOY lecithin (E322)), natural vanilla flavouring)Natural Flavours.) Mint(Glucose Syrup Flavours Citric Acid Saccharose)                                                                                                                                                                                                                                                                                                                                                                                                                                                                                                                                                                                                                                                                                                                                                                                                                                                                                                                                                                                                                                                                                                                                                                                                                                                                                                                                                                                                                                                                                                                                                                                                                                                                                                                                                                                                                                                                                                                               |
| Peppermint Bark                         |                                                                                                                                                                                                                                                                                                                                                                                                                                                                                                                                                                                                                                                                                                                                                                                                                                                                                                                                                                                                                                                                                                                                                                                                                                                                                                                                                                                                                                                                                                                                                                                                                                                                                                                                                                                                                                                                                                                                                                                                                                                                                                                                  |
|                                         | MILK, BASE(Dextrose, Sugar, Maltodextrins, Skim MILK powder, Modified Starch, Mono and Diglycerides of Fatty acids, Sodium Carboxymethyl cellulose, Guar Gum, N atural and artifical Flavours. May Contain Coconut), Apple Pie Paste(Apple, Glucose Syrup, Apple Puree, Citric Acid, Pectin, Burnt Sugar, Flavours, E202)                                                                                                                                                                                                                                                                                                                                                                                                                                                                                                                                                                                                                                                                                                                                                                                                                                                                                                                                                                                                                                                                                                                                                                                                                                                                                                                                                                                                                                                                                                                                                                                                                                                                                                                                                                                                        |
| Peppermint Bark<br>Apple Cinammon       |                                                                                                                                                                                                                                                                                                                                                                                                                                                                                                                                                                                                                                                                                                                                                                                                                                                                                                                                                                                                                                                                                                                                                                                                                                                                                                                                                                                                                                                                                                                                                                                                                                                                                                                                                                                                                                                                                                                                                                                                                                                                                                                                  |
|                                         |                                                                                                                                                                                                                                                                                                                                                                                                                                                                                                                                                                                                                                                                                                                                                                                                                                                                                                                                                                                                                                                                                                                                                                                                                                                                                                                                                                                                                                                                                                                                                                                                                                                                                                                                                                                                                                                                                                                                                                                                                                                                                                                                  |
|                                         |                                                                                                                                                                                                                                                                                                                                                                                                                                                                                                                                                                                                                                                                                                                                                                                                                                                                                                                                                                                                                                                                                                                                                                                                                                                                                                                                                                                                                                                                                                                                                                                                                                                                                                                                                                                                                                                                                                                                                                                                                                                                                                                                  |
|                                         |                                                                                                                                                                                                                                                                                                                                                                                                                                                                                                                                                                                                                                                                                                                                                                                                                                                                                                                                                                                                                                                                                                                                                                                                                                                                                                                                                                                                                                                                                                                                                                                                                                                                                                                                                                                                                                                                                                                                                                                                                                                                                                                                  |