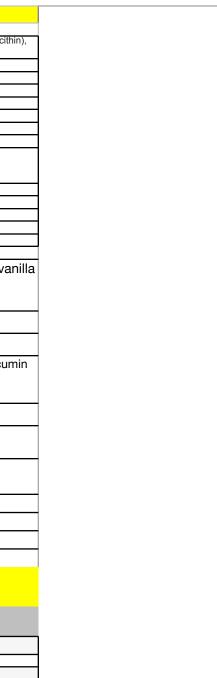

|                                         | Unique Ice Cream                                                                                                                                                                                                                                                                                                                                                                                                                                                                                                                                                                                                                                                                                                                                                                                                                                                                                                                                                                                                                                                                                                                                                                                                                                                                                                                                                                                                                                                                                                                                                                                                                                                                                                                                                                                                                                                                                                                                                                                                                                                                                                                 |
|-----------------------------------------|----------------------------------------------------------------------------------------------------------------------------------------------------------------------------------------------------------------------------------------------------------------------------------------------------------------------------------------------------------------------------------------------------------------------------------------------------------------------------------------------------------------------------------------------------------------------------------------------------------------------------------------------------------------------------------------------------------------------------------------------------------------------------------------------------------------------------------------------------------------------------------------------------------------------------------------------------------------------------------------------------------------------------------------------------------------------------------------------------------------------------------------------------------------------------------------------------------------------------------------------------------------------------------------------------------------------------------------------------------------------------------------------------------------------------------------------------------------------------------------------------------------------------------------------------------------------------------------------------------------------------------------------------------------------------------------------------------------------------------------------------------------------------------------------------------------------------------------------------------------------------------------------------------------------------------------------------------------------------------------------------------------------------------------------------------------------------------------------------------------------------------|
| SITAPHAL                                | MILK, Base (Dextrose, Sugar, Maltodextrins, Skim Milk powder, Modified Starch, Mono and Diglycerides of Fatty acids, Sodium Carboxymethyl cellulose, Guar Gum, Natural and artifical Flavours. May Contain Coconut) & Custard Apple Pulp                                                                                                                                                                                                                                                                                                                                                                                                                                                                                                                                                                                                                                                                                                                                                                                                                                                                                                                                                                                                                                                                                                                                                                                                                                                                                                                                                                                                                                                                                                                                                                                                                                                                                                                                                                                                                                                                                         |
| GUAVA<br>LYCHEE                         | MILK,Base(Dextrose,Sugar,Maltodextrins,Skim Milk powder,Modified Starch,Mono and Diglycerides of Fatty acids,Sodium Carboxymethyl cellulose,Guar Gum,Natural and artifical Flavours.May Contain Coconut) & Guava Pulp Pulp<br>MILK,Base(Dextrose,Sugar,Maltodextrins,Skim Milk powder,Modified Starch,Mono and Diglycerides of Fatty acids,Sodium Carboxymethyl cellulose,Guar Gum,Natural and artifical Flavours.May Contain Coconut) & Lychee Pulp                                                                                                                                                                                                                                                                                                                                                                                                                                                                                                                                                                                                                                                                                                                                                                                                                                                                                                                                                                                                                                                                                                                                                                                                                                                                                                                                                                                                                                                                                                                                                                                                                                                                             |
| KALA JAMUN<br>TENDER COCONUT            | MILK,Base(Dextrose,Sugar,Maltodextrins,Skim Milk powder,Modified Starch,Mono and Diglycerides of Fatty acids,Sodium Carboxymethyl cellulose,Guar Gum,Natural and artifical Flavours.May Contain Coconut) & Java Plum pulp<br>MILK,Base(Dextrose,Sugar,Maltodextrins,Skim Milk powder,Modified Starch,Mono and Diglycerides of Fatty acids,Sodium Carboxymethyl cellulose,Guar Gum,Natural and artifical Flavours.May Contain Coconut) & Java Plum pulp                                                                                                                                                                                                                                                                                                                                                                                                                                                                                                                                                                                                                                                                                                                                                                                                                                                                                                                                                                                                                                                                                                                                                                                                                                                                                                                                                                                                                                                                                                                                                                                                                                                                           |
| СНІСКОО                                 | MILK, glucose syrup, natural flavours, locust bear gum, peetin, malitodextrins, sodium caseimate (MILK)] & Tender Coconut chunks. MILK, glucose syrup, natural flavours, Malt dextrins, Skim Milk powder, Modified Starch, Mono and Diglycerides of Fatty acids, Sodium Carboxymethyl cellulose, Guar Gum, Natural and artificial Flavours. May Contain Coconut & Sapodilla Pulp (Chickoo Pulp).                                                                                                                                                                                                                                                                                                                                                                                                                                                                                                                                                                                                                                                                                                                                                                                                                                                                                                                                                                                                                                                                                                                                                                                                                                                                                                                                                                                                                                                                                                                                                                                                                                                                                                                                 |
| KESAR PISTA<br>PAAN                     | MILK, Base (Dextrose, Sugar, Maltodextrins, Skim Milk powder, Modified Starch, Mono and Diglycerides of Fatty acids, Sodium Carboxymethyl cellulose, Guar Gum, Natural and artifical Flavours. May Contain Coconut), Saffron, Pistachio NUTS<br>MILK, Base (Dextrose, Sugar, Maltodextrins, Skim Milk powder, Modified Starch, Mono and Diglycerides of Fatty acids, Sodium Carboxymethyl cellulose, Guar Gum, Natural and artifical Flavours. May Contain Coconut), Bettle Leaves, Paan Syrup [Sugar, Water, Fennel]                                                                                                                                                                                                                                                                                                                                                                                                                                                                                                                                                                                                                                                                                                                                                                                                                                                                                                                                                                                                                                                                                                                                                                                                                                                                                                                                                                                                                                                                                                                                                                                                            |
| PISTACHIO                               | Seeds,Cardomom,Coriander split,Citric Acid,Sodium Sulphite, Food Colouring-E102,E133 and Natural Flavouring,Saffron & Menthol.]<br>MILK Base(Dextrose,Sugar,Maltodextrins,Skim Milk powder,Modified Starch,Mono and Diglycerides of Fatty acids,Sodium Carboxymethyl cellulose,Guar Gum,Natural and Pistachio Paste artifical Flavours.May Contain Coconut) & Sunflower                                                                                                                                                                                                                                                                                                                                                                                                                                                                                                                                                                                                                                                                                                                                                                                                                                                                                                                                                                                                                                                                                                                                                                                                                                                                                                                                                                                                                                                                                                                                                                                                                                                                                                                                                          |
| KAJU DRAKSH                             | Oil,Sacchorse,Skilm Milk powder,PISTACHIOS Nuts,SOYA Lecithin,Salt 1200,E141.<br>MILK,Base(Dextrose,Sugar,Maltodextrins,Skim Milk powder,Modified Starch,Mono and Diglycerides of Fatty acids,Sodium Carboxymethyl cellulose,Guar Gum,Natural and artifical Flavours.May Contain Coconut), Cashew NUTS,Raisin                                                                                                                                                                                                                                                                                                                                                                                                                                                                                                                                                                                                                                                                                                                                                                                                                                                                                                                                                                                                                                                                                                                                                                                                                                                                                                                                                                                                                                                                                                                                                                                                                                                                                                                                                                                                                    |
| PASSION PISTACHIO                       | MILK, Base(Dextrose, Sugar, Maltodextrins, Skim Milk powder, Modified Starch, Mono and Diglycerides of Fatty acids, Sodium Carboxymethyl cellulose, Guar Gum, Natural and artifical Flavours. May Contain Coconut) Passion Fruit Paste [Passion Fruit Juice, Concentrated Pineapple Juice, CitricAcid, Vegetable Concentrate (carrot, radish, Apple, Blackurrent), Natural Flavourings, Stabilizer 440(Pectin), Antioxidant L-AsbcorbicAcid] & Pistachio NUTS                                                                                                                                                                                                                                                                                                                                                                                                                                                                                                                                                                                                                                                                                                                                                                                                                                                                                                                                                                                                                                                                                                                                                                                                                                                                                                                                                                                                                                                                                                                                                                                                                                                                    |
| SHAHI GULKAND                           | MILK Base(Dextrose, Sugar, Maltodextrins, Skim Milk powder, Modified Starter, Mono and Diglycerides of Fatty acids, Sodium Carboxymethyl cellulyse, Guar Gum, Natural and artificial Flavours. May Contain Coconut), Rose Syrup [Sugar, Water, Rose Flavour 0.5%, Preservative: Sodium Benzoate B.P. Colour E122.]<br>Gulkand-Rose Spread [Rose Petal, Sugar, Sodium Benzoat ] Coconut Paste [Sugar, Coconut pulp and MILK, glucose syrup, natural flavours, locust bean gum, petrins, sodium caseimate(MILK)]                                                                                                                                                                                                                                                                                                                                                                                                                                                                                                                                                                                                                                                                                                                                                                                                                                                                                                                                                                                                                                                                                                                                                                                                                                                                                                                                                                                                                                                                                                                                                                                                                   |
| RAJBHOG                                 | Dessicated coconut & Cashew Nuts MILK, Base( Dextrose, Sugar, Maltodextrins, Skim Milk powder, Modified Starch, Mono and Diglycerides of Fatty acids, Sodium Carboxymethyl cellulose, Guar Gum, Natural and artifical Flavours. May Contain Coconut) Saffron, Cashew Nuts, Pistachio Nuts, Almond                                                                                                                                                                                                                                                                                                                                                                                                                                                                                                                                                                                                                                                                                                                                                                                                                                                                                                                                                                                                                                                                                                                                                                                                                                                                                                                                                                                                                                                                                                                                                                                                                                                                                                                                                                                                                                |
| PINEAPPLE                               | Nuts & Cardomon           MILK,BASE(Dextrose,Sugar,Maltodextrins,Skim MLK powder,Modified Starch,Mono and Diglycerides of Fatty acids,Sodium Carboxymethyl cellulose,Guar Gum,Natural and artificial Flavours.May Contain Coconut), Pineapple Paste [Pineapple,Sugar,Glucose]                                                                                                                                                                                                                                                                                                                                                                                                                                                                                                                                                                                                                                                                                                                                                                                                                                                                                                                                                                                                                                                                                                                                                                                                                                                                                                                                                                                                                                                                                                                                                                                                                                                                                                                                                                                                                                                    |
| TUTTI FRUITI                            | Syrup, Citric Acid, Natural Flavouring, Stabilizer-Pectin] MILK, Base(Dextrose, Sugar, Maltodextrins, Skim Milk powder, Modified Starch, Mono and Diglycerides of Fatty acids, Sodium Carboxymethyl cellulose, Guar Gum, Natural and artifical Flavours. May Contain Coconut) & Tutti Fruiti [Raw Papaya, Sugar and Citric acid] acid]                                                                                                                                                                                                                                                                                                                                                                                                                                                                                                                                                                                                                                                                                                                                                                                                                                                                                                                                                                                                                                                                                                                                                                                                                                                                                                                                                                                                                                                                                                                                                                                                                                                                                                                                                                                           |
| ROASTED ALMOND                          | MILK, Base( Dextrose, Sugar, Maltodextrins, Skim Milk powder, Modified Starch, Mono and Diglycerides of Fatty acids, Sodium Carboxymethyl cellulose, Guar Gum, Natural and artifical Flavours. May Contain Coconut), Almond Paste [Glucose Syrup, Sugar, Almond NUTS NUTS.                                                                                                                                                                                                                                                                                                                                                                                                                                                                                                                                                                                                                                                                                                                                                                                                                                                                                                                                                                                                                                                                                                                                                                                                                                                                                                                                                                                                                                                                                                                                                                                                                                                                                                                                                                                                                                                       |
| ALPHONSO MANGO                          | MILK, Base(Dextrose, Sugar, Maltodextrins, Skim Milk powder, Modified Starch, Mono and Diglycerides of Fatty acids, Sodium Carboxymethyl cellulose, Guar Gum, Natural and artifical Flavours. May Contain Coconut) & Mango Paste (Sugar, Mango, Glucose syrup, water, citric Acid, vegetable concentrate (carrots), Natural Flavouring, Stabilizer E440 (Pectin), Antioxidant L-AsbcorbicAcid]                                                                                                                                                                                                                                                                                                                                                                                                                                                                                                                                                                                                                                                                                                                                                                                                                                                                                                                                                                                                                                                                                                                                                                                                                                                                                                                                                                                                                                                                                                                                                                                                                                                                                                                                   |
| SOURSOP<br>PEACH JALAPENO               | MILK,Base(Dextrose,Sugar,Maltodextrins,Skim Milk powder,Modified Starch,Mono and Diglycerides of Fatty acids,Sodium Carboxymethyl cellulose,Guar Gum,Natural and artifical Flavours.May Contain Coconut) & Soursop Pulp.                                                                                                                                                                                                                                                                                                                                                                                                                                                                                                                                                                                                                                                                                                                                                                                                                                                                                                                                                                                                                                                                                                                                                                                                                                                                                                                                                                                                                                                                                                                                                                                                                                                                                                                                                                                                                                                                                                         |
| MUSK MELON                              | Acid/Vegetable Juice for Color,natural Flavours,Pectin] & Jalapeos [Sliced Jalapeos, Water, Spirit Vinegar, Salt, Firming Agent (Calcium Chloride), Preservative (Potassium Metabisulphite)] Sulphur Dioxide/Sulphites MILK,Base(Dextrose,Sugar,Maltodextrins,Skim Milk powder,Modified Starch,Mono and Diglycerides of Fatty acids,Sodium Carboxymethyl cellulose,Guar Gum,Natural and artifical Flavours.May Contain Coconut) Musk Melon Pulp,Glucose,Vegetable                                                                                                                                                                                                                                                                                                                                                                                                                                                                                                                                                                                                                                                                                                                                                                                                                                                                                                                                                                                                                                                                                                                                                                                                                                                                                                                                                                                                                                                                                                                                                                                                                                                                |
|                                         | Concentrate (Carrot,apple,Pumpkin flavouring),stabilizer pectin, Citric Acid] MILK,Base(Dextrose,Sugar,Maltodextrins,Skim Milk powder,Modified Starch,Mono and Diglycerides of Fatty acids,Sodium Carboxymethyl cellulose,Guar Gum,Natural and artifical Flavours.May Contain Coconut), Baklava [Wheat Flour (Gluten) (Calcium Carbonate, Iron, Niacin, Thiamin), Vegetable Ghee (Pali                                                                                                                                                                                                                                                                                                                                                                                                                                                                                                                                                                                                                                                                                                                                                                                                                                                                                                                                                                                                                                                                                                                                                                                                                                                                                                                                                                                                                                                                                                                                                                                                                                                                                                                                           |
| BAKLAVA                                 | Oil, Rapeseed Oil, Antifoaming Agent E900, Ghee Flavour, Beta Carotene {E160A (0.0003%)}, Sugar Syrup (Sugar, Water, Glucose Syrup (Wheat), Citric Acid), Maize Starch, Water, Walnuts (Nuts) 19.6%,<br>Butter Ghee (Milk), Sunflower Oil, Salt, <b>Pistachio Nuts,Walnut</b> ], Cinnamon & Vanilla Extract.                                                                                                                                                                                                                                                                                                                                                                                                                                                                                                                                                                                                                                                                                                                                                                                                                                                                                                                                                                                                                                                                                                                                                                                                                                                                                                                                                                                                                                                                                                                                                                                                                                                                                                                                                                                                                     |
| Blackforest                             | MILK, Base(Dextrose, Sugar, Maltodextrins, Skim Milk powder, Modified Starch, Mono and Diglycerides of Fatty acids, Sodium Carboxymethyl cellulose, Guar Gum, Natural and artifical Flavours. May Contain Coconut), CILIEGIA<br>CHERRY (GLUCOSE SYRUP, SACCHAROSE SYRUP, CANDIED CHERRIES, CITRIC ACID, FLAVOURS, THICKENER: PECTIN, / COLORS: E124, E122) & Chocolate Shavings (sugar, cocoa mass, anhydrous MILK fat, cocoa butter, emulsifier (SOY lecithin (E322)), natural vanilla flavouring)                                                                                                                                                                                                                                                                                                                                                                                                                                                                                                                                                                                                                                                                                                                                                                                                                                                                                                                                                                                                                                                                                                                                                                                                                                                                                                                                                                                                                                                                                                                                                                                                                              |
| Hawaiian Coconut                        | MILK,Base(Dextrose,Sugar,Maltodextrins,Skim Milk powder,Modified Starch,Mono and Diglycerides of Fatty acids,Sodium Carboxymethyl cellulose,Guar Gum,Natural and artifical Flavours.May Contain Coconut), BLACK COCOA BISCUIT: WHEAT flour, sugar, butter, cocoa powder, margarine: vegetable oils and fat (sunflower, rapeseed), glucose syrup, colour (vegetable carbon), salt, ammonium bicarbonate E503ii & Coconut Shavings                                                                                                                                                                                                                                                                                                                                                                                                                                                                                                                                                                                                                                                                                                                                                                                                                                                                                                                                                                                                                                                                                                                                                                                                                                                                                                                                                                                                                                                                                                                                                                                                                                                                                                 |
| Dates & Almond                          | MILK, Base (Dextrose, Sugar, Maltodextrins, Skim Milk powder, Modified Starch, Mono and Diglycerides of Fatty acids, Sodium Carboxymethyl cellulose, Guar Gum, Natural and artifical Flavours. May Contain Coconut), Date Syrup (100% natural date juice. 200g of dates per 100g of date syrup, 62% sugar), Almond                                                                                                                                                                                                                                                                                                                                                                                                                                                                                                                                                                                                                                                                                                                                                                                                                                                                                                                                                                                                                                                                                                                                                                                                                                                                                                                                                                                                                                                                                                                                                                                                                                                                                                                                                                                                               |
|                                         | Paste [Glucose Syrup,Sugar,Almond NUTS,Water,Powdered Skim Milk] & Amond NUTS                                                                                                                                                                                                                                                                                                                                                                                                                                                                                                                                                                                                                                                                                                                                                                                                                                                                                                                                                                                                                                                                                                                                                                                                                                                                                                                                                                                                                                                                                                                                                                                                                                                                                                                                                                                                                                                                                                                                                                                                                                                    |
| Mango Coconut                           | MILK, Base (Dextrose, Sugar, Maltodextrins, Skim Milk powder, Modified Starch, Mono and Diglycerides of Fatty acids, Sodium Carboxymethyl cellulose, Guar Gum, Natural and artifical Flavours. May Contain Coconut), Mango Paste (Sugar, Mango, Glucose syrup, water, citric Acid, vegetable concentrate (carrots), Natural Flavouring, Statimizer E440 (Pectin), Antioxidant L-AsbcorbicAcid.], Coconut pulp and MILK, glucose syrup, natural flavours, locust bean gum, pectin, maltodextrins, sodium caseimate(MILK)] & WHite Chocolate(sugar, cocoa mass, anhydrous MILK fat, cocoa butter, emulsifier (carrots), Matural flavours, locust bean gum, pectin, maltodextrins, sodium caseimate(MILK)] & White Chocolate(sugar, cocoa mass, anhydrous MILK fat, cocoa butter, emulsifier (carrots), Matural flavours, locust bean gum, pectin, maltodextrins, sodium caseimate(MILK)] & WHite Chocolate(sugar, cocoa mass, anhydrous MILK fat, cocoa butter, emulsifier (carrots), Matural flavours, locust bean gum, pectin, maltodextrins, sodium caseimate(MILK)] & WHite Chocolate(sugar, cocoa mass, anhydrous MILK fat, cocoa butter, emulsifier (carrots), Matural flavours, locust bean gum, pectin, maltodextrins, sodium caseimate(MILK)] & WHite Chocolate(sugar, cocoa mass, anhydrous MILK fat, cocoa butter, emulsifier (carrots), Matural flavours, locust bean gum, pectin, maltodextrins, sodium caseimate(MILK)] & WHite Chocolate(sugar, cocoa mass, anhydrous MILK fat, cocoa butter, emulsifier (carrots), Matural flavours, locust bean gum, pectin, maltodextrins, sodium caseimate(MILK)] & WHite Chocolate(sugar, cocoa mass, anhydrous MILK fat, cocoa butter, emulsifier (carrots), Matural flavours, locust bean gum, pectin, maltodextrins, sodium caseimate(MILK)] & WHite Chocolate(sugar, cocoa mass, anhydrous MILK fat, cocoa butter, emulsifier (carrots), Matural flavours, locust bean gum, pectin, maltodextrins, sodium caseimate(MILK) & WHite Chocolate(sugar, cocoa mass, anhydrous MILK fat, cocoa butter, emulsifier (carrots), Matural flavours, locust bean gum, pectin, maltod   |
| Honeycomb                               | (SOY lecithin (E322)), natural vanilla flavouring)<br>MILK,Base(Dextrose,Sugar,Maltodextrins,Skim Milk powder,Modified Starch,Mono and Diglycerides of Fatty acids,Sodium Carboxymethyl cellulose,Guar Gum,Natural and artificial Flavours.May Contain Coconut), Honeycomb (Sugar, Glucose, Water, Bicarbonate of Soda, Rice Flour, Sunflower Oil, Coconut Oil<br>Starting Detri (Surveyce) and Starting Coconut (Sugar, Glucose, Water, Bicarbonate of Soda, Rice Flour, Sunflower Oil, Coconut Oil<br>Starting Detri (Surveyce) and Starting Coconut (Sugar, Glucose, Water, Bicarbonate of Soda, Rice Flour, Sunflower Oil, Coconut Oil<br>Starting Detri (Surveyce) and Starting Coconut (Sugar, Glucose, Water, Bicarbonate of Soda, Rice Flour, Sunflower Oil, Coconut Oil                                                                                                                                                                                                                                                                                                                                                                                                                                                                                                                                                                                                                                                                                                                                                                                                                                                                                                                                                                                                                                                                                                                                                                                                                                                                                                                                                 |
| Blueberry Cheesecake                    | & Vanilla Paste [GlucoseSyrup,Saccharose Syrup,Flavours,Vanilla Beans,Burnt Sugar,Pectin ,E407].<br>MILK,Base(Dextrose,Sugar,Maltodextrins,Skim Milk powder,Modified Starch,Mono and Diglycerides of Fatty acids,Sodium Carboxymethyl cellulose,Guar Gum,Natural and artifical Flavours.May Contain Coconut), Blueberry Paste [GlucoseSyrup,BlUEBERRIES,water,citric acid,Sugar, Thickner E440                                                                                                                                                                                                                                                                                                                                                                                                                                                                                                                                                                                                                                                                                                                                                                                                                                                                                                                                                                                                                                                                                                                                                                                                                                                                                                                                                                                                                                                                                                                                                                                                                                                                                                                                   |
|                                         | Pectin, Flavourings, Colour ANTHOCYANINS.] & Cheesecake Flavour (SKIM MILK POWDER, DEXTROSE, MALTODEXTRIN, FLAVOURS, SALT) Biscuits Crumbs (WHEAT Flour, Sugar, Vegetable Oil (Palm, Rapeseed) in vary proportions, invert sugar syrup, cane sugar, WHEY Powder (MILK), Raising Agent (Sodium Bicarbonate).                                                                                                                                                                                                                                                                                                                                                                                                                                                                                                                                                                                                                                                                                                                                                                                                                                                                                                                                                                                                                                                                                                                                                                                                                                                                                                                                                                                                                                                                                                                                                                                                                                                                                                                                                                                                                      |
| Kiwi                                    | MILK,Base(Dextrose,Sugar,Maltodextrins,Skim Milk powder,Modified Starch,Mono and Diglycerides of Fatty acids,Sodium Carboxymethyl cellulose,Guar Gum,Natural and artifical Flavours.May Contain Coconut), Kiwi Paste (GLUCOSE SYRUP,SACCHAROSE SYRUP,KIWI PULP,CITRIC ACID,FLAVOURS,COLORS:<br>F140: SAEFLOWER EXTRACTTHICKENER- PECTIN)                                                                                                                                                                                                                                                                                                                                                                                                                                                                                                                                                                                                                                                                                                                                                                                                                                                                                                                                                                                                                                                                                                                                                                                                                                                                                                                                                                                                                                                                                                                                                                                                                                                                                                                                                                                         |
| Pecan Dark Chocolate                    | MILK, Base(Dextrose, Sugar, Maltodextrins, Skim Milk powder, Modified Starch, Mono and Diglycerides of Fatty acids, Sodium Carboxymethyl cellulose, Guar Gum, Natural and artifical Flavours. May Contain Coconut), Cocao Powder & Pecan Nuts                                                                                                                                                                                                                                                                                                                                                                                                                                                                                                                                                                                                                                                                                                                                                                                                                                                                                                                                                                                                                                                                                                                                                                                                                                                                                                                                                                                                                                                                                                                                                                                                                                                                                                                                                                                                                                                                                    |
| Malai/Custard                           | MILK,Base(Dextrose,Sugar,Maltodextrins,Skim Milk powder,Modified Starch,Mono and Diglycerides of Fatty acids,Sodium Carboxymethyl cellulose,Guar Gum,Natural and artifical Flavours.May Contain Coconut), MILK Solids, Vanilla Paste [Glucose<br>Syrup,Saccharose Syrup,Flavours,Vanilla Beans,Burnt Sugar,Pectin ,E407].                                                                                                                                                                                                                                                                                                                                                                                                                                                                                                                                                                                                                                                                                                                                                                                                                                                                                                                                                                                                                                                                                                                                                                                                                                                                                                                                                                                                                                                                                                                                                                                                                                                                                                                                                                                                        |
| Butterscotch                            | MILK,Base(Dextrose,Sugar,Maltodextrins,Skim Milk powder,Modified Starch,Mono and Diglycerides of Fatty acids,Sodium Carboxymethyl cellulose,Guar Gum,Natural and artifical Flavours.May Contain Coconut), MILK Solids, SUNFLOWER OIL,STABILIZERS: E406,E415,Salt,SUNFLOWER LECITHIN & PRESERVATIVE: E202                                                                                                                                                                                                                                                                                                                                                                                                                                                                                                                                                                                                                                                                                                                                                                                                                                                                                                                                                                                                                                                                                                                                                                                                                                                                                                                                                                                                                                                                                                                                                                                                                                                                                                                                                                                                                         |
| Dark Fantasy                            | Syrup,Saccharose Syrup,Flavours,Vanilla Beans,Burnt Sugar,Pectin ,E407].<br>MILK,Base(Dextrose,Sugar,Maltodextrins,Skim Milk powder,Modified Starch,Mono and Diglycerides of Fatty acids,Sodium Carboxymethyl cellulose,Guar Gum,Natural and artifical Flavours.May Contain Coconut), Vegetable Oils and Fats (Rapeseed, Palm), Sugar, Caramelised Biscuits (WHEAT Flour, Raw Can                                                                                                                                                                                                                                                                                                                                                                                                                                                                                                                                                                                                                                                                                                                                                                                                                                                                                                                                                                                                                                                                                                                                                                                                                                                                                                                                                                                                                                                                                                                                                                                                                                                                                                                                                |
|                                         | Sugar, Vegetable Oils and Fats (Palm, Rapeseed), SOYA Flour, Invert Sugar Syrup, Raising Agent (Sodium Hydrogen Carbonate, Cinnamon, Nutmeg), Skimmed Cocoa Powder, Acidity Regulator (E524, E501i), Emulsifier (SOYA Lecithin) and Vanilla Flavouring.Biscuits (WHEAT Flour, Sugar, Vegetable Oil (Palm, Rapeseed) in vary proportions, invert sugar syrup, Fat Reduced Cocoa Powder (MILK), Fat Reduced Cocoa Powder, Raising Agent (Sodium Bicarbonate))                                                                                                                                                                                                                                                                                                                                                                                                                                                                                                                                                                                                                                                                                                                                                                                                                                                                                                                                                                                                                                                                                                                                                                                                                                                                                                                                                                                                                                                                                                                                                                                                                                                                      |
| Banoffee                                | MILK,Base( Dextrose,Sugar,Maltodextrins,Skim Milk powder,Modified Starch,Mono and Diglycerides of Fatty acids,Sodium Carboxymethyl cellulose,Guar Gum,Natural and artifical Flavours.May Contain Coconut), Banana Paste<br>[Sugar,Banana pulp,water,citric acid,Natural flavouring,pectin] & Toffee Paste [ SACCHAROSE, SUNFLOWER OIL, SKIM MILK POWDER, COLOR: E150a : SUNFLOWER LECITHIN, SOY LECITHIN]                                                                                                                                                                                                                                                                                                                                                                                                                                                                                                                                                                                                                                                                                                                                                                                                                                                                                                                                                                                                                                                                                                                                                                                                                                                                                                                                                                                                                                                                                                                                                                                                                                                                                                                        |
| Toffee Fudge                            | MILK, Base (Dextrose, Sugar, Maltodextrins, Skim Milk powder, Modified Starch, Mono and Diglycerides of Fatty acids, Sodium Carboxymethyl cellulose, Guar Gum, Natural and artifical Flavours. May Contain Coconut), Sugar, Water, Full CREAM MILK Powder, Glucose and Fructose Syrup and Skimmed MILK Powder                                                                                                                                                                                                                                                                                                                                                                                                                                                                                                                                                                                                                                                                                                                                                                                                                                                                                                                                                                                                                                                                                                                                                                                                                                                                                                                                                                                                                                                                                                                                                                                                                                                                                                                                                                                                                    |
|                                         | MILK, Base (Dextrose, Sugar, Maltodextrins, Skim Milk powder, Modified Starch, Mono and Diglycerides of Fatty acids, Sodium Carboxymethyl cellulose, Guar Gum, Natural and artifical Flavours. May Contain Coconut), Brownie Paste [SACCHAROSE, SUNFLOWER OIL, HAZELNUTS, BROWNIES]                                                                                                                                                                                                                                                                                                                                                                                                                                                                                                                                                                                                                                                                                                                                                                                                                                                                                                                                                                                                                                                                                                                                                                                                                                                                                                                                                                                                                                                                                                                                                                                                                                                                                                                                                                                                                                              |
| Chocolate Brownie                       | CUBE(SUGAR,SUNFLOWER OIL,GLUTEN,COCOA,MILK,SALT), LACTOSE,COCOA POWDER,EMULSIF: SOY LECITHIN]                                                                                                                                                                                                                                                                                                                                                                                                                                                                                                                                                                                                                                                                                                                                                                                                                                                                                                                                                                                                                                                                                                                                                                                                                                                                                                                                                                                                                                                                                                                                                                                                                                                                                                                                                                                                                                                                                                                                                                                                                                    |
| White Chocolate<br>Cranberry,Pistachio  | MILK, Base (Dextrose, Sugar, Maltodextrins, Skim Milk powder, Modified Starch, Mono and Diglycerides of Fatty acids, Sodium Carboxymethyl cellulose, Guar Gum, Natural and artifical Flavours. May Contain Coconut), Cranberry, Pistachio NUTS & Sugar, Vegetable Oil (Shea, Sunflower), Whole MILK Powder, 10% WHITE CHOCOLATE* (Whole MILK Powder, Whey MILK Powder, Sugar and Cocoa Butter), Whey MILK Powder, Emulsifier (SOYA Lecithin, E-471) and Natural Flavours.]                                                                                                                                                                                                                                                                                                                                                                                                                                                                                                                                                                                                                                                                                                                                                                                                                                                                                                                                                                                                                                                                                                                                                                                                                                                                                                                                                                                                                                                                                                                                                                                                                                                       |
| Raspberry Chocolatechips                | MILK,Base(Dextrose,Sugar,Maltodextrins,Skim Milk powder,Modified Starch,Mono and Diglycerides of Fatty acids,Sodium Carboxymethyl cellulose,Guar Gum,Natural and artifical Flavours.May Contain Coconut), Rasberry Paste [Sugar, raspberries, glucose syrup, acidifier: citric acid; natural flavours, elderberry natural extract, water, stabilizer: pectin.] and Dark chocolate chips [Sugar,Coaco and MILK]                                                                                                                                                                                                                                                                                                                                                                                                                                                                                                                                                                                                                                                                                                                                                                                                                                                                                                                                                                                                                                                                                                                                                                                                                                                                                                                                                                                                                                                                                                                                                                                                                                                                                                                   |
| Gingerbread                             | MILK, Base (Dextrose, Sugar, Maltodextrins, Skim Milk powder, Modified Starch, Mono and Diglycerides of Fatty acids, Sodium Carboxymethyl cellulose, Guar Gum, Natural and artifical Flavours. May Contain Coconut), Ginger Paste (Glucose syrup, Sugar syrup, Flavours, Salt, Citric Acid, Colours E100, Thickner Pectin                                                                                                                                                                                                                                                                                                                                                                                                                                                                                                                                                                                                                                                                                                                                                                                                                                                                                                                                                                                                                                                                                                                                                                                                                                                                                                                                                                                                                                                                                                                                                                                                                                                                                                                                                                                                        |
| , i i i i i i i i i i i i i i i i i i i | E407, Cinnamon Extract ) & Ginger biscuits (Flour (Wheat Flour, Calcium, Iron, Niacin, Thiamin), Sugar, Vegetable Oil (Palm), Glucose-Fructose Syrup, Molasses, Raising Agents (Sodium Bicarbonate, Disodium Diphosphate), Ground Ginger, Salt, Natural Lemon and Ginger Flavouring                                                                                                                                                                                                                                                                                                                                                                                                                                                                                                                                                                                                                                                                                                                                                                                                                                                                                                                                                                                                                                                                                                                                                                                                                                                                                                                                                                                                                                                                                                                                                                                                                                                                                                                                                                                                                                              |
| Banoffee Pie                            | Milk ,BASE(Dextrose,Sugar,Maltodextrins,Skim MILK powder,Modified Starch,Mono and Diglycerides of Fatty acids,Sodium Carboxymethyl cellulose,Guar Gum,Natural and artifical Flavours.May Contain Coconut) & Banana Paste<br>[Sugar,Banana pulp,water,citric acid,Natural flavouring ,pectin], Cookie crumbs (WHEAT Flour, Sugar, Vegetable Oil (Palm, Rapeseed) in vary proportions, invert sugar syrup, cane sugar, WHEY Powder (MILK), Raising Agent (Sodium Bicarbonate) & dark chocolate chips (sugar.cacao mass, cacao                                                                                                                                                                                                                                                                                                                                                                                                                                                                                                                                                                                                                                                                                                                                                                                                                                                                                                                                                                                                                                                                                                                                                                                                                                                                                                                                                                                                                                                                                                                                                                                                      |
| MALAI KULFI                             | butter ,emulsifier E322 (sunflower lecithin), toffee fudge ( Sugar , glucose syrup , Sweetened Condensed MILK, Butter (MILK), Clotted Cream (MILK) (3%), Salt .<br>Milk,Sugar, skimmed milk powder, dehydrated glucose syrup, cream powder,Dextrose & Cardomom                                                                                                                                                                                                                                                                                                                                                                                                                                                                                                                                                                                                                                                                                                                                                                                                                                                                                                                                                                                                                                                                                                                                                                                                                                                                                                                                                                                                                                                                                                                                                                                                                                                                                                                                                                                                                                                                   |
| KESAR PISTA KULFI                       | Milk, Sugar, skimmed milk powder, dehydrated glucose syrup, cream powder, Dextrose, Saffron, Pistachio NUTS & Cardomom                                                                                                                                                                                                                                                                                                                                                                                                                                                                                                                                                                                                                                                                                                                                                                                                                                                                                                                                                                                                                                                                                                                                                                                                                                                                                                                                                                                                                                                                                                                                                                                                                                                                                                                                                                                                                                                                                                                                                                                                           |
| Malai Falooda                           | Milk, Sugar, skimmed milk powder, dehydrated glucose syrup, cream powder, Dextrose, Saffron, Pistachio NUTS & Cardonom, Rose Syrup (Sugar, Water, Rose Essence (0.45%), Preservative: Sodium Benzoate B.P. Colour: E122.), Vernicelli (Rice Flour) & Basil Seeds.                                                                                                                                                                                                                                                                                                                                                                                                                                                                                                                                                                                                                                                                                                                                                                                                                                                                                                                                                                                                                                                                                                                                                                                                                                                                                                                                                                                                                                                                                                                                                                                                                                                                                                                                                                                                                                                                |
| Hawaiian Cookie                         | Milk, BASE(Dextrose, Sugar, Maltodextrins, Skim MILK powder, Modified Starch, Mono and Diglycerides of Fatty acids, Sodium Carboxymethyl cellulose, Guar Gum, Natural and artificial Flavours. May Contain Coconut), Cookie Cocco Pasta(Sugar,Caramalized sugar,Dried Coconut,water natural flavours,<br>Cookie(WHEAT Flour, sugar, vegetable fats (copra), rapeseed oil (antioxidant : alpha-tocopherol), skimmed MILK powder, concentrated butter (MILK), vanilla flavouring, salt, emulsifier: lecithins, BARLEY malt extract, colour: paprika extract. Lemon Paste (glucose syrup, proteins 0,05 g saccharose syrup                                                                                                                                                                                                                                                                                                                                                                                                                                                                                                                                                                                                                                                                                                                                                                                                                                                                                                                                                                                                                                                                                                                                                                                                                                                                                                                                                                                                                                                                                                          |
| Lemon Cheesecake                        | carbohydrates 65,77 g, citric acid - sugars 65,59 g fibra vegetable fiber (inuline) fats 0,01 g flavours saturated 0,00 g salt fibre / fiber 0,02 g thickener: pectin)<br>Milk, BASE(Dextrose, Sugar, Maltodextrins, Skim MILK powder, Modified Starch, Mono and Diglycerides of Fatty acids, Sodium Carbohymethyl cellulose, Guar Gum, Natural and artificial Flavors. May Contain Coconut), Cheesecake Mix(Powdered whole MILK, Maltodextrins, Dextrose, Skim MILK powder, device a contract of the uncertained of a coche active acid science of the uncertained of a coche active acid science of the uncertained of a coche active acid science of the uncertained of a coche active acid science of the uncertained of a coche active acid science of the uncertained of a coche active acid science of the uncertained of a coche active acid science of the uncertained of a coche active acid science of the uncertained of a coche active acid science of the uncertained of a coche active acid science of the uncertained of a coche active acid science of the uncertained of a coche active acid science of the uncertained of a coche active acid science of the uncertained of a coche active acid science of the uncertained of a coche active acid science of the uncertained of a coche active acid science of the uncertained of a coche active acid science of the uncertained of a coche active acid science of the uncertained of a coche active acid science of the uncertained of the unce |
|                                         | skimmed YOGURT,Citric Acid,flavourings).Lemon Paste (glucose syrup, proteins 0,05 g saccharose syrup carbohydrates 65,77 g, citric acid - sugars 65,59 g fibra vegetable fiber (inuline) fats 0,01 g flavours saturated 0,00 g salt fibre / fiber 0,02 g thickener: pectin) &Cookie Crumbs (WHEAT Flour, Sugar, Vegetable Oil (Palm, Rapeseed) in vary proportions, invert sugar syrup, cane sugar, WHEY Powder (MILK), Raising Agent (Sodium Bicarbonate).)                                                                                                                                                                                                                                                                                                                                                                                                                                                                                                                                                                                                                                                                                                                                                                                                                                                                                                                                                                                                                                                                                                                                                                                                                                                                                                                                                                                                                                                                                                                                                                                                                                                                     |
|                                         | Milk, BASE(Dextrose, Sugar, Maltodextrins, Skim MILK powder, Modified Starch, Mono and Diglycerides of Fatty acids, Sodium Carboxymethyl cellulose, Guar Gum, Natural and artificial Flavours. May Contain Coconut), Popcorn Pasta(Glucose Syrup, Saccharose Syrup Thickner -Pectin, Citric                                                                                                                                                                                                                                                                                                                                                                                                                                                                                                                                                                                                                                                                                                                                                                                                                                                                                                                                                                                                                                                                                                                                                                                                                                                                                                                                                                                                                                                                                                                                                                                                                                                                                                                                                                                                                                      |
| Popcorn                                 | Acid,salt,Corn,Sugar,SKIM MILK powder,SOY LECITHIN,Burnt sugar,WHEAT FLAKES)Salted Caramel Toffee(Sugar, Glucose Syrup, Full Cream Sweetened Condensed MILK, Butter (FromMILK), Salt, Emulsifier: Sunflower Lecithin.)                                                                                                                                                                                                                                                                                                                                                                                                                                                                                                                                                                                                                                                                                                                                                                                                                                                                                                                                                                                                                                                                                                                                                                                                                                                                                                                                                                                                                                                                                                                                                                                                                                                                                                                                                                                                                                                                                                           |
| Motichoor Jar                           | Milk, BASE(Dextrose, Sugar, Maltodextrins, Skim MILK powder, Modified Starch, Mono and Diglycerides of Fatty acids, Sodium Carboxymethyl cellulose, Guar Gum, Natural and artificial Flavors. May Contain Coconut), Cheesecake Mix(Powdered whole MILK, Maltodextrins, Dextrose, Skim MILK powder, drives, Swim MILK powder, drives, Swim MILK powder, drives, Swim MILK powder, Guar Gum, Natural and artificial Flavors. May Contain Coconut), Cheesecake Mix(Powdered whole MILK, Maltodextrins, Dextrose, Skim MILK powder, drives, Swim MILK powder, drives, Swim MILK powder, drives, Swim MILK powder, Guar Gum, Natural and artificial Flavors. May Contain Coconut), Cheesecake Mix(Powdered whole MILK, Maltodextrins, Dextrose, Skim MILK powder, drives, Swim    |
|                                         | Milk, BASE(Dextrose, Sugar, Maltodextrins, Skim MILK powder, Modified Starch, Mono and Diglycerides of Fatty acids, Sodium Carboxymethyl cellulose, Guar Gum, Natural and artificial Flavors. May Contain Coconut), Ciliegia Cherry:- Glucose syrup, saccharose syrup, candied cherries, citric acid, thickener                                                                                                                                                                                                                                                                                                                                                                                                                                                                                                                                                                                                                                                                                                                                                                                                                                                                                                                                                                                                                                                                                                                                                                                                                                                                                                                                                                                                                                                                                                                                                                                                                                                                                                                                                                                                                  |
| Blackforest Jar                         | (pectin), colors: E124, E122Chocolate Shavings:- cocoa mass, anhydrous <b>MILK</b> fat, cocoa butter, emulsifier (soy lecithin). Sponge:- <b>WHEAT</b> flour, <b>WHEY</b> protein, emulsifiers (rice starch, E471, E475, E481), tapioca starch, raising agents (E450, E500, E575), <b>WHEY</b> powder, salt, preservative (E202), stabilizer (E415).                                                                                                                                                                                                                                                                                                                                                                                                                                                                                                                                                                                                                                                                                                                                                                                                                                                                                                                                                                                                                                                                                                                                                                                                                                                                                                                                                                                                                                                                                                                                                                                                                                                                                                                                                                             |
|                                         | Milk, BASE (Dextrose, Sugar, Maltodextrins, Skim MILK powder, Modified Starch, Mono and Diglycerides of Fatty acids, Sodium Carboxymethyl cellulose, Guar Gum, Natural and artificial Flavors. May Contain Coconut), Ciliegia Cherry:- Glucose syrup, saccharose syrup, candied cherries, citric acid, thickener (actin), Collegia Cherry:- Glucose syrup, saccharose syrup, candied cherries, citric acid, thickener (actin), Collegia Cherry:- Glucose syrup, saccharose syrup, candied cherries, citric acid, thickener (actin), Collegia Cherry:- Glucose syrup, saccharose syrup, sac   |
| Christmas Pudding Jar                   | (pectin), colors: E124, E122Chocolate Shavings:- cocoa mass, anhydrous MILK fat, cocoa butter, emulsifier (SOY lecithin). Sponge:-WHEAT flour, WHEY protein, emulsifiers (rice starch, E471, E475, E481), tapioca starch, raising agents (E450, E500, E575), WHEY powder, salt, preservative (E202), stabilizer (E415).Raisin Mixture:- Raisins soaked rum essence, orange peel (80%), lemon peel (20%), glucose-fructose syrup, sugar, concentrated lemon juice, sulfur dioxide E220.                                                                                                                                                                                                                                                                                                                                                                                                                                                                                                                                                                                                                                                                                                                                                                                                                                                                                                                                                                                                                                                                                                                                                                                                                                                                                                                                                                                                                                                                                                                                                                                                                                           |
|                                         |                                                                                                                                                                                                                                                                                                                                                                                                                                                                                                                                                                                                                                                                                                                                                                                                                                                                                                                                                                                                                                                                                                                                                                                                                                                                                                                                                                                                                                                                                                                                                                                                                                                                                                                                                                                                                                                                                                                                                                                                                                                                                                                                  |
| ite Chocolate Cranberry &<br>Pistachio  | MILK, BASE( Dextrose, Sugar, Maltodextrins, Skim MILK powder, Modified Starch, Mono and Diglycerides of Fatty acids, Sodium Carboxymethyl cellulose, Guar Gum, N atural and artifical Flavours. May Contain Coconut), Cocoa powder, Sugar, Vegetable Oil (Shea, Sunflower), Whole <u>MILK</u> Powder, 10% <u>WHITE CHOCOLATE</u> * (Whole <u>MILK</u> Powder, Whey <u>MILK</u> Powder, Sugar and Cocoa Butter), Whey <u>MILK</u> Powder, Emulsifier ( <u>SOYA</u> Lecithin, E-471) and Natural Flavours. Dried Cranberries and PISTACHIO NUTS                                                                                                                                                                                                                                                                                                                                                                                                                                                                                                                                                                                                                                                                                                                                                                                                                                                                                                                                                                                                                                                                                                                                                                                                                                                                                                                                                                                                                                                                                                                                                                                    |
|                                         | MILK, BASE( Dextrose, Sugar, Maltodextrins, Skim MILK powder, Modified Starch, Mono and Diglycerides of Fatty acids, Sodium Carboxymethyl cellulose, Guar Gum, Natural and artifical Flavours. May Contain Coconut), Cocoa                                                                                                                                                                                                                                                                                                                                                                                                                                                                                                                                                                                                                                                                                                                                                                                                                                                                                                                                                                                                                                                                                                                                                                                                                                                                                                                                                                                                                                                                                                                                                                                                                                                                                                                                                                                                                                                                                                       |
|                                         | powder, Sugar, Vegetable Oil (Shea, Sunflower), Whole <u>MILK</u> Powder, 10% <u>WHITE CHOCOLATE*</u> ( (Whole <u>MILK</u> Powder, Whey <u>MILK</u> Powder, Sugar and Cocoa Butter), Whey <u>MILK</u> Powder, Emulsifier ( <u>SOYA</u> Lecithin, E-471) and Dark                                                                                                                                                                                                                                                                                                                                                                                                                                                                                                                                                                                                                                                                                                                                                                                                                                                                                                                                                                                                                                                                                                                                                                                                                                                                                                                                                                                                                                                                                                                                                                                                                                                                                                                                                                                                                                                                 |
| Peppermint Bark                         | Chocolate shavings (sugar, cocoa mass, MILK fat, cocoa butter, emulsifier (SOY lecithin (E322)), natural vanilla flavouring)Natural Flavours.) Mint(Glucose Syrup Flavours Citric Acid Saccharose)                                                                                                                                                                                                                                                                                                                                                                                                                                                                                                                                                                                                                                                                                                                                                                                                                                                                                                                                                                                                                                                                                                                                                                                                                                                                                                                                                                                                                                                                                                                                                                                                                                                                                                                                                                                                                                                                                                                               |
| Peppermint Bark                         |                                                                                                                                                                                                                                                                                                                                                                                                                                                                                                                                                                                                                                                                                                                                                                                                                                                                                                                                                                                                                                                                                                                                                                                                                                                                                                                                                                                                                                                                                                                                                                                                                                                                                                                                                                                                                                                                                                                                                                                                                                                                                                                                  |
|                                         | MILK, BASE(Dextrose, Sugar, Maltodextrins, Skim MILK powder, Modified Starch, Mono and Diglycerides of Fatty acids, Sodium Carboxymethyl cellulose, Guar Gum, N atural and artifical Flavours. May Contain Coconut), Apple Pie Paste(Apple, Glucose Syrup, Apple Puree, Citric Acid, Pectin, Burnt Sugar, Flavours, E202)                                                                                                                                                                                                                                                                                                                                                                                                                                                                                                                                                                                                                                                                                                                                                                                                                                                                                                                                                                                                                                                                                                                                                                                                                                                                                                                                                                                                                                                                                                                                                                                                                                                                                                                                                                                                        |
| Peppermint Bark<br>Apple Cinammon       |                                                                                                                                                                                                                                                                                                                                                                                                                                                                                                                                                                                                                                                                                                                                                                                                                                                                                                                                                                                                                                                                                                                                                                                                                                                                                                                                                                                                                                                                                                                                                                                                                                                                                                                                                                                                                                                                                                                                                                                                                                                                                                                                  |
|                                         |                                                                                                                                                                                                                                                                                                                                                                                                                                                                                                                                                                                                                                                                                                                                                                                                                                                                                                                                                                                                                                                                                                                                                                                                                                                                                                                                                                                                                                                                                                                                                                                                                                                                                                                                                                                                                                                                                                                                                                                                                                                                                                                                  |
|                                         |                                                                                                                                                                                                                                                                                                                                                                                                                                                                                                                                                                                                                                                                                                                                                                                                                                                                                                                                                                                                                                                                                                                                                                                                                                                                                                                                                                                                                                                                                                                                                                                                                                                                                                                                                                                                                                                                                                                                                                                                                                                                                                                                  |
|                                         |                                                                                                                                                                                                                                                                                                                                                                                                                                                                                                                                                                                                                                                                                                                                                                                                                                                                                                                                                                                                                                                                                                                                                                                                                                                                                                                                                                                                                                                                                                                                                                                                                                                                                                                                                                                                                                                                                                                                                                                                                                                                                                                                  |