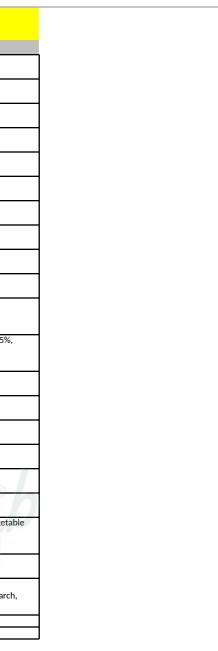

|                                         | Unique Ice Cream                                                                                                                                                                                                                                                                                                                                                                                                                                                                                                                                                                                                                                                                                                                                                                                                                                                                                                                                                                                                                                                                                                                                                                                                                                                                                                                                                                                                                                                                                                                                                                                                                                                                                                                                                                                                                                                                                                                                                                                                                                                                                                                 |
|-----------------------------------------|----------------------------------------------------------------------------------------------------------------------------------------------------------------------------------------------------------------------------------------------------------------------------------------------------------------------------------------------------------------------------------------------------------------------------------------------------------------------------------------------------------------------------------------------------------------------------------------------------------------------------------------------------------------------------------------------------------------------------------------------------------------------------------------------------------------------------------------------------------------------------------------------------------------------------------------------------------------------------------------------------------------------------------------------------------------------------------------------------------------------------------------------------------------------------------------------------------------------------------------------------------------------------------------------------------------------------------------------------------------------------------------------------------------------------------------------------------------------------------------------------------------------------------------------------------------------------------------------------------------------------------------------------------------------------------------------------------------------------------------------------------------------------------------------------------------------------------------------------------------------------------------------------------------------------------------------------------------------------------------------------------------------------------------------------------------------------------------------------------------------------------|
| SITAPHAL                                | MILK, Base (Dextrose, Sugar, Maltodextrins, Skim Milk powder, Modified Starch, Mono and Diglycerides of Fatty acids, Sodium Carboxymethyl cellulose, Guar Gum, Natural and artifical Flavours. May Contain Coconut) & Custard Apple Pulp                                                                                                                                                                                                                                                                                                                                                                                                                                                                                                                                                                                                                                                                                                                                                                                                                                                                                                                                                                                                                                                                                                                                                                                                                                                                                                                                                                                                                                                                                                                                                                                                                                                                                                                                                                                                                                                                                         |
| GUAVA<br>LYCHEE                         | MILK,Base(Dextrose,Sugar,Maltodextrins,Skim Milk powder,Modified Starch,Mono and Diglycerides of Fatty acids,Sodium Carboxymethyl cellulose,Guar Gum,Natural and artifical Flavours.May Contain Coconut) & Guava Pulp Pulp<br>MILK,Base(Dextrose,Sugar,Maltodextrins,Skim Milk powder,Modified Starch,Mono and Diglycerides of Fatty acids,Sodium Carboxymethyl cellulose,Guar Gum,Natural and artifical Flavours.May Contain Coconut) & Lychee Pulp                                                                                                                                                                                                                                                                                                                                                                                                                                                                                                                                                                                                                                                                                                                                                                                                                                                                                                                                                                                                                                                                                                                                                                                                                                                                                                                                                                                                                                                                                                                                                                                                                                                                             |
| KALA JAMUN<br>TENDER COCONUT            | MILK,Base(Dextrose,Sugar,Maltodextrins,Skim Milk powder,Modified Starch,Mono and Diglycerides of Fatty acids,Sodium Carboxymethyl cellulose,Guar Gum,Natural and artifical Flavours.May Contain Coconut) & Java Plum pulp<br>MILK,Base(Dextrose,Sugar,Maltodextrins,Skim Milk powder,Modified Starch,Mono and Diglycerides of Fatty acids,Sodium Carboxymethyl cellulose,Guar Gum,Natural and artifical Flavours.May Contain Coconut) & Java Plum pulp                                                                                                                                                                                                                                                                                                                                                                                                                                                                                                                                                                                                                                                                                                                                                                                                                                                                                                                                                                                                                                                                                                                                                                                                                                                                                                                                                                                                                                                                                                                                                                                                                                                                           |
| СНІСКОО                                 | MILK, glucose syrup, natural flavours, locust bear gum, peetin, malitodextrins, sodium caseimate (MILK)] & Tender Coconut chunks. MILK, glucose syrup, natural flavours, Malt dextrins, Skim Milk powder, Modified Starch, Mono and Diglycerides of Fatty acids, Sodium Carboxymethyl cellulose, Guar Gum, Natural and artificial Flavours. May Contain Coconut & Sapodilla Pulp (Chickoo Pulp).                                                                                                                                                                                                                                                                                                                                                                                                                                                                                                                                                                                                                                                                                                                                                                                                                                                                                                                                                                                                                                                                                                                                                                                                                                                                                                                                                                                                                                                                                                                                                                                                                                                                                                                                 |
| KESAR PISTA<br>PAAN                     | MILK, Base (Dextrose, Sugar, Maltodextrins, Skim Milk powder, Modified Starch, Mono and Diglycerides of Fatty acids, Sodium Carboxymethyl cellulose, Guar Gum, Natural and artifical Flavours. May Contain Coconut), Saffron, Pistachio NUTS<br>MILK, Base (Dextrose, Sugar, Maltodextrins, Skim Milk powder, Modified Starch, Mono and Diglycerides of Fatty acids, Sodium Carboxymethyl cellulose, Guar Gum, Natural and artifical Flavours. May Contain Coconut), Bettle Leaves, Paan Syrup [Sugar, Water, Fennel]                                                                                                                                                                                                                                                                                                                                                                                                                                                                                                                                                                                                                                                                                                                                                                                                                                                                                                                                                                                                                                                                                                                                                                                                                                                                                                                                                                                                                                                                                                                                                                                                            |
| PISTACHIO                               | Seeds,Cardomom,Coriander split,Citric Acid,Sodium Sulphite, Food Colouring-E102,E133 and Natural Flavouring,Saffron & Menthol.]<br>MILK Base(Dextrose,Sugar,Maltodextrins,Skim Milk powder,Modified Starch,Mono and Diglycerides of Fatty acids,Sodium Carboxymethyl cellulose,Guar Gum,Natural and Pistachio Paste artifical Flavours.May Contain Coconut) & Sunflower                                                                                                                                                                                                                                                                                                                                                                                                                                                                                                                                                                                                                                                                                                                                                                                                                                                                                                                                                                                                                                                                                                                                                                                                                                                                                                                                                                                                                                                                                                                                                                                                                                                                                                                                                          |
| KAJU DRAKSH                             | Oil,Sacchorse,Skilm Milk powder,PISTACHIOS Nuts,SOYA Lecithin,Salt 1200,E141.<br>MILK,Base(Dextrose,Sugar,Maltodextrins,Skim Milk powder,Modified Starch,Mono and Diglycerides of Fatty acids,Sodium Carboxymethyl cellulose,Guar Gum,Natural and artifical Flavours.May Contain Coconut), Cashew NUTS,Raisin                                                                                                                                                                                                                                                                                                                                                                                                                                                                                                                                                                                                                                                                                                                                                                                                                                                                                                                                                                                                                                                                                                                                                                                                                                                                                                                                                                                                                                                                                                                                                                                                                                                                                                                                                                                                                    |
| PASSION PISTACHIO                       | MILK, Base(Dextrose, Sugar, Maltodextrins, Skim Milk powder, Modified Starch, Mono and Diglycerides of Fatty acids, Sodium Carboxymethyl cellulose, Guar Gum, Natural and artifical Flavours. May Contain Coconut) Passion Fruit Paste [Passion Fruit Juice, Concentrated Pineapple Juice, CitricAcid, Vegetable Concentrate (carrot, radish, Apple, Blackurrent), Natural Flavourings, Stabilizer 440(Pectin), Antioxidant L-AsbcorbicAcid] & Pistachio NUTS                                                                                                                                                                                                                                                                                                                                                                                                                                                                                                                                                                                                                                                                                                                                                                                                                                                                                                                                                                                                                                                                                                                                                                                                                                                                                                                                                                                                                                                                                                                                                                                                                                                                    |
| SHAHI GULKAND                           | MILK Base(Dextrose, Sugar, Maltodextrins, Skim Milk powder, Modified Starter, Mono and Diglycerides of Fatty acids, Sodium Carboxymethyl cellulyse, Guar Gum, Natural and artificial Flavours. May Contain Coconut), Rose Syrup [Sugar, Water, Rose Flavour 0.5%, Preservative: Sodium Benzoate B.P. Colour E122.]<br>Gulkand-Rose Spread [Rose Petal, Sugar, Sodium Benzoat ] Coconut Paste [Sugar, Coconut pulp and MILK, glucose syrup, natural flavours, locust bean gum, petrins, sodium caseimate(MILK)]                                                                                                                                                                                                                                                                                                                                                                                                                                                                                                                                                                                                                                                                                                                                                                                                                                                                                                                                                                                                                                                                                                                                                                                                                                                                                                                                                                                                                                                                                                                                                                                                                   |
| RAJBHOG                                 | Dessicated coconut & Cashew Nuts MILK, Base( Dextrose, Sugar, Maltodextrins, Skim Milk powder, Modified Starch, Mono and Diglycerides of Fatty acids, Sodium Carboxymethyl cellulose, Guar Gum, Natural and artifical Flavours. May Contain Coconut) Saffron, Cashew Nuts, Pistachio Nuts, Almond                                                                                                                                                                                                                                                                                                                                                                                                                                                                                                                                                                                                                                                                                                                                                                                                                                                                                                                                                                                                                                                                                                                                                                                                                                                                                                                                                                                                                                                                                                                                                                                                                                                                                                                                                                                                                                |
| PINEAPPLE                               | Nuts & Cardomon           MILK,BASE(Dextrose,Sugar,Maltodextrins,Skim MLK powder,Modified Starch,Mono and Diglycerides of Fatty acids,Sodium Carboxymethyl cellulose,Guar Gum,Natural and artificial Flavours.May Contain Coconut), Pineapple Paste [Pineapple,Sugar,Glucose]                                                                                                                                                                                                                                                                                                                                                                                                                                                                                                                                                                                                                                                                                                                                                                                                                                                                                                                                                                                                                                                                                                                                                                                                                                                                                                                                                                                                                                                                                                                                                                                                                                                                                                                                                                                                                                                    |
| TUTTI FRUITI                            | Syrup, Citric Acid, Natural Flavouring, Stabilizer-Pectin] MILK, Base(Dextrose, Sugar, Maltodextrins, Skim Milk powder, Modified Starch, Mono and Diglycerides of Fatty acids, Sodium Carboxymethyl cellulose, Guar Gum, Natural and artifical Flavours. May Contain Coconut) & Tutti Fruiti [Raw Papaya, Sugar and Citric acid] acid]                                                                                                                                                                                                                                                                                                                                                                                                                                                                                                                                                                                                                                                                                                                                                                                                                                                                                                                                                                                                                                                                                                                                                                                                                                                                                                                                                                                                                                                                                                                                                                                                                                                                                                                                                                                           |
| ROASTED ALMOND                          | MILK, Base( Dextrose, Sugar, Maltodextrins, Skim Milk powder, Modified Starch, Mono and Diglycerides of Fatty acids, Sodium Carboxymethyl cellulose, Guar Gum, Natural and artifical Flavours. May Contain Coconut), Almond Paste [Glucose Syrup, Sugar, Almond NUTS NUTS.                                                                                                                                                                                                                                                                                                                                                                                                                                                                                                                                                                                                                                                                                                                                                                                                                                                                                                                                                                                                                                                                                                                                                                                                                                                                                                                                                                                                                                                                                                                                                                                                                                                                                                                                                                                                                                                       |
| ALPHONSO MANGO                          | MILK, Base(Dextrose, Sugar, Maltodextrins, Skim Milk powder, Modified Starch, Mono and Diglycerides of Fatty acids, Sodium Carboxymethyl cellulose, Guar Gum, Natural and artifical Flavours. May Contain Coconut) & Mango Paste (Sugar, Mango, Glucose syrup, water, citric Acid, vegetable concentrate (carrots), Natural Flavouring, Stabilizer E440 (Pectin), Antioxidant L-AsbcorbicAcid]                                                                                                                                                                                                                                                                                                                                                                                                                                                                                                                                                                                                                                                                                                                                                                                                                                                                                                                                                                                                                                                                                                                                                                                                                                                                                                                                                                                                                                                                                                                                                                                                                                                                                                                                   |
| SOURSOP<br>PEACH JALAPENO               | MILK,Base(Dextrose,Sugar,Maltodextrins,Skim Milk powder,Modified Starch,Mono and Diglycerides of Fatty acids,Sodium Carboxymethyl cellulose,Guar Gum,Natural and artifical Flavours.May Contain Coconut) & Soursop Pulp.                                                                                                                                                                                                                                                                                                                                                                                                                                                                                                                                                                                                                                                                                                                                                                                                                                                                                                                                                                                                                                                                                                                                                                                                                                                                                                                                                                                                                                                                                                                                                                                                                                                                                                                                                                                                                                                                                                         |
| MUSK MELON                              | Acid/Vegetable Juice for Color,natural Flavours,Pectin] & Jalapeos [Sliced Jalapeos, Water, Spirit Vinegar, Salt, Firming Agent (Calcium Chloride), Preservative (Potassium Metabisulphite)] Sulphur Dioxide/Sulphites MILK,Base(Dextrose,Sugar,Maltodextrins,Skim Milk powder,Modified Starch,Mono and Diglycerides of Fatty acids,Sodium Carboxymethyl cellulose,Guar Gum,Natural and artifical Flavours.May Contain Coconut) Musk Melon Pulp,Glucose,Vegetable                                                                                                                                                                                                                                                                                                                                                                                                                                                                                                                                                                                                                                                                                                                                                                                                                                                                                                                                                                                                                                                                                                                                                                                                                                                                                                                                                                                                                                                                                                                                                                                                                                                                |
|                                         | Concentrate (Carrot,apple,Pumpkin flavouring),stabilizer pectin, Citric Acid] MILK,Base(Dextrose,Sugar,Maltodextrins,Skim Milk powder,Modified Starch,Mono and Diglycerides of Fatty acids,Sodium Carboxymethyl cellulose,Guar Gum,Natural and artifical Flavours.May Contain Coconut), Baklava [Wheat Flour (Gluten) (Calcium Carbonate, Iron, Niacin, Thiamin), Vegetable Ghee (Pali                                                                                                                                                                                                                                                                                                                                                                                                                                                                                                                                                                                                                                                                                                                                                                                                                                                                                                                                                                                                                                                                                                                                                                                                                                                                                                                                                                                                                                                                                                                                                                                                                                                                                                                                           |
| BAKLAVA                                 | Oil, Rapeseed Oil, Antifoaming Agent E900, Ghee Flavour, Beta Carotene {E160A (0.0003%)}, Sugar Syrup (Sugar, Water, Glucose Syrup (Wheat), Citric Acid), Maize Starch, Water, Walnuts (Nuts) 19.6%,<br>Butter Ghee (Milk), Sunflower Oil, Salt, <b>Pistachio Nuts,Walnut</b> ], Cinnamon & Vanilla Extract.                                                                                                                                                                                                                                                                                                                                                                                                                                                                                                                                                                                                                                                                                                                                                                                                                                                                                                                                                                                                                                                                                                                                                                                                                                                                                                                                                                                                                                                                                                                                                                                                                                                                                                                                                                                                                     |
| Blackforest                             | MILK, Base(Dextrose, Sugar, Maltodextrins, Skim Milk powder, Modified Starch, Mono and Diglycerides of Fatty acids, Sodium Carboxymethyl cellulose, Guar Gum, Natural and artifical Flavours. May Contain Coconut), CILIEGIA<br>CHERRY (GLUCOSE SYRUP, SACCHAROSE SYRUP, CANDIED CHERRIES, CITRIC ACID, FLAVOURS, THICKENER: PECTIN, / COLORS: E124, E122) & Chocolate Shavings (sugar, cocoa mass, anhydrous MILK fat, cocoa butter, emulsifier (SOY lecithin (E322)), natural vanilla flavouring)                                                                                                                                                                                                                                                                                                                                                                                                                                                                                                                                                                                                                                                                                                                                                                                                                                                                                                                                                                                                                                                                                                                                                                                                                                                                                                                                                                                                                                                                                                                                                                                                                              |
| Hawaiian Coconut                        | MILK,Base(Dextrose,Sugar,Maltodextrins,Skim Milk powder,Modified Starch,Mono and Diglycerides of Fatty acids,Sodium Carboxymethyl cellulose,Guar Gum,Natural and artifical Flavours.May Contain Coconut), BLACK COCOA BISCUIT: WHEAT flour, sugar, butter, cocoa powder, margarine: vegetable oils and fat (sunflower, rapeseed), glucose syrup, colour (vegetable carbon), salt, ammonium bicarbonate E503ii & Coconut Shavings                                                                                                                                                                                                                                                                                                                                                                                                                                                                                                                                                                                                                                                                                                                                                                                                                                                                                                                                                                                                                                                                                                                                                                                                                                                                                                                                                                                                                                                                                                                                                                                                                                                                                                 |
| Dates & Almond                          | MILK, Base (Dextrose, Sugar, Maltodextrins, Skim Milk powder, Modified Starch, Mono and Diglycerides of Fatty acids, Sodium Carboxymethyl cellulose, Guar Gum, Natural and artifical Flavours. May Contain Coconut), Date Syrup (100% natural date juice. 200g of dates per 100g of date syrup, 62% sugar), Almond                                                                                                                                                                                                                                                                                                                                                                                                                                                                                                                                                                                                                                                                                                                                                                                                                                                                                                                                                                                                                                                                                                                                                                                                                                                                                                                                                                                                                                                                                                                                                                                                                                                                                                                                                                                                               |
|                                         | Paste [Glucose Syrup,Sugar,Almond NUTS,Water,Powdered Skim Milk] & Amond NUTS                                                                                                                                                                                                                                                                                                                                                                                                                                                                                                                                                                                                                                                                                                                                                                                                                                                                                                                                                                                                                                                                                                                                                                                                                                                                                                                                                                                                                                                                                                                                                                                                                                                                                                                                                                                                                                                                                                                                                                                                                                                    |
| Mango Coconut                           | MILK, Base (Dextrose, Sugar, Maltodextrins, Skim Milk powder, Modified Starch, Mono and Diglycerides of Fatty acids, Sodium Carboxymethyl cellulose, Guar Gum, Natural and artifical Flavours. May Contain Coconut), Mango Paste (Sugar, Mango, Glucose syrup, water, citric Acid, vegetable concentrate (carrots), Natural Flavouring, Statimizer E440 (Pectin), Antioxidant L-AsbcorbicAcid.], Coconut pulp and MILK, glucose syrup, natural flavours, locust bean gum, pectin, maltodextrins, sodium caseimate(MILK)] & WHite Chocolate(sugar, cocoa mass, anhydrous MILK fat, cocoa butter, emulsifier (carrots), Matural flavours, locust bean gum, pectin, maltodextrins, sodium caseimate(MILK)] & White Chocolate(sugar, cocoa mass, anhydrous MILK fat, cocoa butter, emulsifier (carrots), Matural flavours, locust bean gum, pectin, maltodextrins, sodium caseimate(MILK)] & WHite Chocolate(sugar, cocoa mass, anhydrous MILK fat, cocoa butter, emulsifier (carrots), Matural flavours, locust bean gum, pectin, maltodextrins, sodium caseimate(MILK)] & WHite Chocolate(sugar, cocoa mass, anhydrous MILK fat, cocoa butter, emulsifier (carrots), Matural flavours, locust bean gum, pectin, maltodextrins, sodium caseimate(MILK)] & WHite Chocolate(sugar, cocoa mass, anhydrous MILK fat, cocoa butter, emulsifier (carrots), Matural flavours, locust bean gum, pectin, maltodextrins, sodium caseimate(MILK)] & WHite Chocolate(sugar, cocoa mass, anhydrous MILK fat, cocoa butter, emulsifier (carrots), Matural flavours, locust bean gum, pectin, maltodextrins, sodium caseimate(MILK)] & WHite Chocolate(sugar, cocoa mass, anhydrous MILK fat, cocoa butter, emulsifier (carrots), Matural flavours, locust bean gum, pectin, maltodextrins, sodium caseimate(MILK)] & WHite Chocolate(sugar, cocoa mass, anhydrous MILK fat, cocoa butter, emulsifier (carrots), Matural flavours, locust bean gum, pectin, maltodextrins, sodium caseimate(MILK) & WHite Chocolate(sugar, cocoa mass, anhydrous MILK fat, cocoa butter, emulsifier (carrots), Matural flavours, locust bean gum, pectin, maltod   |
| Honeycomb                               | (SOY lecithin (E322)), natural vanilla flavouring)<br>MILK,Base(Dextrose,Sugar,Maltodextrins,Skim Milk powder,Modified Starch,Mono and Diglycerides of Fatty acids,Sodium Carboxymethyl cellulose,Guar Gum,Natural and artificial Flavours.May Contain Coconut), Honeycomb (Sugar, Glucose, Water, Bicarbonate of Soda, Rice Flour, Sunflower Oil, Coconut Oil<br>Starting Detri (Surveyce) and Starting Coconut (Sugar, Glucose, Water, Bicarbonate of Soda, Rice Flour, Sunflower Oil, Coconut Oil<br>Starting Detri (Surveyce) and Starting Coconut (Sugar, Glucose, Water, Bicarbonate of Soda, Rice Flour, Sunflower Oil, Coconut Oil<br>Starting Detri (Surveyce) and Starting Coconut (Sugar, Glucose, Water, Bicarbonate of Soda, Rice Flour, Sunflower Oil, Coconut Oil                                                                                                                                                                                                                                                                                                                                                                                                                                                                                                                                                                                                                                                                                                                                                                                                                                                                                                                                                                                                                                                                                                                                                                                                                                                                                                                                                 |
| Blueberry Cheesecake                    | & Vanilla Paste [GlucoseSyrup,Saccharose Syrup,Flavours,Vanilla Beans,Burnt Sugar,Pectin ,E407].<br>MILK,Base(Dextrose,Sugar,Maltodextrins,Skim Milk powder,Modified Starch,Mono and Diglycerides of Fatty acids,Sodium Carboxymethyl cellulose,Guar Gum,Natural and artifical Flavours.May Contain Coconut), Blueberry Paste [GlucoseSyrup,BlUEBERRIES,water,citric acid,Sugar, Thickner E440                                                                                                                                                                                                                                                                                                                                                                                                                                                                                                                                                                                                                                                                                                                                                                                                                                                                                                                                                                                                                                                                                                                                                                                                                                                                                                                                                                                                                                                                                                                                                                                                                                                                                                                                   |
|                                         | Pectin, Flavourings, Colour ANTHOCYANINS.] & Cheesecake Flavour (SKIM MILK POWDER, DEXTROSE, MALTODEXTRIN, FLAVOURS, SALT) Biscuits Crumbs (WHEAT Flour, Sugar, Vegetable Oil (Palm, Rapeseed) in vary proportions, invert sugar syrup, cane sugar, WHEY Powder (MILK), Raising Agent (Sodium Bicarbonate).                                                                                                                                                                                                                                                                                                                                                                                                                                                                                                                                                                                                                                                                                                                                                                                                                                                                                                                                                                                                                                                                                                                                                                                                                                                                                                                                                                                                                                                                                                                                                                                                                                                                                                                                                                                                                      |
| Kiwi                                    | MILK,Base(Dextrose,Sugar,Maltodextrins,Skim Milk powder,Modified Starch,Mono and Diglycerides of Fatty acids,Sodium Carboxymethyl cellulose,Guar Gum,Natural and artifical Flavours.May Contain Coconut), Kiwi Paste (GLUCOSE SYRUP,SACCHAROSE SYRUP,KIWI PULP,CITRIC ACID,FLAVOURS,COLORS:<br>F140: SAEFLOWER EXTRACTTHICKENER- PECTIN)                                                                                                                                                                                                                                                                                                                                                                                                                                                                                                                                                                                                                                                                                                                                                                                                                                                                                                                                                                                                                                                                                                                                                                                                                                                                                                                                                                                                                                                                                                                                                                                                                                                                                                                                                                                         |
| Pecan Dark Chocolate                    | MILK, Base(Dextrose, Sugar, Maltodextrins, Skim Milk powder, Modified Starch, Mono and Diglycerides of Fatty acids, Sodium Carboxymethyl cellulose, Guar Gum, Natural and artifical Flavours. May Contain Coconut), Cocao Powder & Pecan Nuts                                                                                                                                                                                                                                                                                                                                                                                                                                                                                                                                                                                                                                                                                                                                                                                                                                                                                                                                                                                                                                                                                                                                                                                                                                                                                                                                                                                                                                                                                                                                                                                                                                                                                                                                                                                                                                                                                    |
| Malai/Custard                           | MILK,Base(Dextrose,Sugar,Maltodextrins,Skim Milk powder,Modified Starch,Mono and Diglycerides of Fatty acids,Sodium Carboxymethyl cellulose,Guar Gum,Natural and artifical Flavours.May Contain Coconut), MILK Solids, Vanilla Paste [Glucose<br>Syrup,Saccharose Syrup,Flavours,Vanilla Beans,Burnt Sugar,Pectin ,E407].                                                                                                                                                                                                                                                                                                                                                                                                                                                                                                                                                                                                                                                                                                                                                                                                                                                                                                                                                                                                                                                                                                                                                                                                                                                                                                                                                                                                                                                                                                                                                                                                                                                                                                                                                                                                        |
| Butterscotch                            | MILK,Base(Dextrose,Sugar,Maltodextrins,Skim Milk powder,Modified Starch,Mono and Diglycerides of Fatty acids,Sodium Carboxymethyl cellulose,Guar Gum,Natural and artifical Flavours.May Contain Coconut), MILK Solids, SUNFLOWER OIL,STABILIZERS: E406,E415,Salt,SUNFLOWER LECITHIN & PRESERVATIVE: E202                                                                                                                                                                                                                                                                                                                                                                                                                                                                                                                                                                                                                                                                                                                                                                                                                                                                                                                                                                                                                                                                                                                                                                                                                                                                                                                                                                                                                                                                                                                                                                                                                                                                                                                                                                                                                         |
| Dark Fantasy                            | Syrup,Saccharose Syrup,Flavours,Vanilla Beans,Burnt Sugar,Pectin ,E407].<br>MILK,Base(Dextrose,Sugar,Maltodextrins,Skim Milk powder,Modified Starch,Mono and Diglycerides of Fatty acids,Sodium Carboxymethyl cellulose,Guar Gum,Natural and artifical Flavours.May Contain Coconut), Vegetable Oils and Fats (Rapeseed, Palm), Sugar, Caramelised Biscuits (WHEAT Flour, Raw Can                                                                                                                                                                                                                                                                                                                                                                                                                                                                                                                                                                                                                                                                                                                                                                                                                                                                                                                                                                                                                                                                                                                                                                                                                                                                                                                                                                                                                                                                                                                                                                                                                                                                                                                                                |
|                                         | Sugar, Vegetable Oils and Fats (Palm, Rapeseed), SOYA Flour, Invert Sugar Syrup, Raising Agent (Sodium Hydrogen Carbonate, Cinnamon, Nutmeg), Skimmed Cocoa Powder, Acidity Regulator (E524, E501i), Emulsifier (SOYA Lecithin) and Vanilla Flavouring.Biscuits (WHEAT Flour, Sugar, Vegetable Oil (Palm, Rapeseed) in vary proportions, invert sugar syrup, Fat Reduced Cocoa Powder (MILK), Fat Reduced Cocoa Powder, Raising Agent (Sodium Bicarbonate))                                                                                                                                                                                                                                                                                                                                                                                                                                                                                                                                                                                                                                                                                                                                                                                                                                                                                                                                                                                                                                                                                                                                                                                                                                                                                                                                                                                                                                                                                                                                                                                                                                                                      |
| Banoffee                                | MILK,Base( Dextrose,Sugar,Maltodextrins,Skim Milk powder,Modified Starch,Mono and Diglycerides of Fatty acids,Sodium Carboxymethyl cellulose,Guar Gum,Natural and artifical Flavours.May Contain Coconut), Banana Paste<br>[Sugar,Banana pulp,water,citric acid,Natural flavouring,pectin] & Toffee Paste [ SACCHAROSE, SUNFLOWER OIL, SKIM MILK POWDER, COLOR: E150a : SUNFLOWER LECITHIN, SOY LECITHIN]                                                                                                                                                                                                                                                                                                                                                                                                                                                                                                                                                                                                                                                                                                                                                                                                                                                                                                                                                                                                                                                                                                                                                                                                                                                                                                                                                                                                                                                                                                                                                                                                                                                                                                                        |
| Toffee Fudge                            | MILK, Base (Dextrose, Sugar, Maltodextrins, Skim Milk powder, Modified Starch, Mono and Diglycerides of Fatty acids, Sodium Carboxymethyl cellulose, Guar Gum, Natural and artifical Flavours. May Contain Coconut), Sugar, Water, Full CREAM MILK Powder, Glucose and Fructose Syrup and Skimmed MILK Powder                                                                                                                                                                                                                                                                                                                                                                                                                                                                                                                                                                                                                                                                                                                                                                                                                                                                                                                                                                                                                                                                                                                                                                                                                                                                                                                                                                                                                                                                                                                                                                                                                                                                                                                                                                                                                    |
|                                         | MILK, Base (Dextrose, Sugar, Maltodextrins, Skim Milk powder, Modified Starch, Mono and Diglycerides of Fatty acids, Sodium Carboxymethyl cellulose, Guar Gum, Natural and artifical Flavours. May Contain Coconut), Brownie Paste [SACCHAROSE, SUNFLOWER OIL, HAZELNUTS, BROWNIES]                                                                                                                                                                                                                                                                                                                                                                                                                                                                                                                                                                                                                                                                                                                                                                                                                                                                                                                                                                                                                                                                                                                                                                                                                                                                                                                                                                                                                                                                                                                                                                                                                                                                                                                                                                                                                                              |
| Chocolate Brownie                       | CUBE(SUGAR,SUNFLOWER OIL,GLUTEN,COCOA,MILK,SALT), LACTOSE,COCOA POWDER,EMULSIF: SOY LECITHIN]                                                                                                                                                                                                                                                                                                                                                                                                                                                                                                                                                                                                                                                                                                                                                                                                                                                                                                                                                                                                                                                                                                                                                                                                                                                                                                                                                                                                                                                                                                                                                                                                                                                                                                                                                                                                                                                                                                                                                                                                                                    |
| White Chocolate<br>Cranberry,Pistachio  | MILK, Base (Dextrose, Sugar, Maltodextrins, Skim Milk powder, Modified Starch, Mono and Diglycerides of Fatty acids, Sodium Carboxymethyl cellulose, Guar Gum, Natural and artifical Flavours. May Contain Coconut), Cranberry, Pistachio NUTS & Sugar, Vegetable Oil (Shea, Sunflower), Whole MILK Powder, 10% WHITE CHOCOLATE* (Whole MILK Powder, Whey MILK Powder, Sugar and Cocoa Butter), Whey MILK Powder, Emulsifier (SOYA Lecithin, E-471) and Natural Flavours.]                                                                                                                                                                                                                                                                                                                                                                                                                                                                                                                                                                                                                                                                                                                                                                                                                                                                                                                                                                                                                                                                                                                                                                                                                                                                                                                                                                                                                                                                                                                                                                                                                                                       |
| Raspberry Chocolatechips                | MILK,Base(Dextrose,Sugar,Maltodextrins,Skim Milk powder,Modified Starch,Mono and Diglycerides of Fatty acids,Sodium Carboxymethyl cellulose,Guar Gum,Natural and artifical Flavours.May Contain Coconut), Rasberry Paste [Sugar, raspberries, glucose syrup, acidifier: citric acid; natural flavours, elderberry natural extract, water, stabilizer: pectin.] and Dark chocolate chips [Sugar,Coaco and MILK]                                                                                                                                                                                                                                                                                                                                                                                                                                                                                                                                                                                                                                                                                                                                                                                                                                                                                                                                                                                                                                                                                                                                                                                                                                                                                                                                                                                                                                                                                                                                                                                                                                                                                                                   |
| Gingerbread                             | MILK, Base (Dextrose, Sugar, Maltodextrins, Skim Milk powder, Modified Starch, Mono and Diglycerides of Fatty acids, Sodium Carboxymethyl cellulose, Guar Gum, Natural and artifical Flavours. May Contain Coconut), Ginger Paste (Glucose syrup, Sugar syrup, Flavours, Salt, Citric Acid, Colours E100, Thickner Pectin                                                                                                                                                                                                                                                                                                                                                                                                                                                                                                                                                                                                                                                                                                                                                                                                                                                                                                                                                                                                                                                                                                                                                                                                                                                                                                                                                                                                                                                                                                                                                                                                                                                                                                                                                                                                        |
| , i i i i i i i i i i i i i i i i i i i | E407, Cinnamon Extract ) & Ginger biscuits (Flour (Wheat Flour, Calcium, Iron, Niacin, Thiamin), Sugar, Vegetable Oil (Palm), Glucose-Fructose Syrup, Molasses, Raising Agents (Sodium Bicarbonate, Disodium Diphosphate), Ground Ginger, Salt, Natural Lemon and Ginger Flavouring                                                                                                                                                                                                                                                                                                                                                                                                                                                                                                                                                                                                                                                                                                                                                                                                                                                                                                                                                                                                                                                                                                                                                                                                                                                                                                                                                                                                                                                                                                                                                                                                                                                                                                                                                                                                                                              |
| Banoffee Pie                            | Milk ,BASE(Dextrose,Sugar,Maltodextrins,Skim MILK powder,Modified Starch,Mono and Diglycerides of Fatty acids,Sodium Carboxymethyl cellulose,Guar Gum,Natural and artifical Flavours.May Contain Coconut) & Banana Paste<br>[Sugar,Banana pulp,water,citric acid,Natural flavouring ,pectin], Cookie crumbs (WHEAT Flour, Sugar, Vegetable Oil (Palm, Rapeseed) in vary proportions, invert sugar syrup, cane sugar, WHEY Powder (MILK), Raising Agent (Sodium Bicarbonate) & dark chocolate chips (sugar.cacao mass, cacao                                                                                                                                                                                                                                                                                                                                                                                                                                                                                                                                                                                                                                                                                                                                                                                                                                                                                                                                                                                                                                                                                                                                                                                                                                                                                                                                                                                                                                                                                                                                                                                                      |
| MALAI KULFI                             | butter ,emulsifier E322 (sunflower lecithin), toffee fudge ( Sugar , glucose syrup , Sweetened Condensed MILK, Butter (MILK), Clotted Cream (MILK) (3%), Salt .<br>Milk,Sugar, skimmed milk powder, dehydrated glucose syrup, cream powder,Dextrose & Cardomom                                                                                                                                                                                                                                                                                                                                                                                                                                                                                                                                                                                                                                                                                                                                                                                                                                                                                                                                                                                                                                                                                                                                                                                                                                                                                                                                                                                                                                                                                                                                                                                                                                                                                                                                                                                                                                                                   |
| KESAR PISTA KULFI                       | Milk, Sugar, skimmed milk powder, dehydrated glucose syrup, cream powder, Dextrose, Saffron, Pistachio NUTS & Cardomom                                                                                                                                                                                                                                                                                                                                                                                                                                                                                                                                                                                                                                                                                                                                                                                                                                                                                                                                                                                                                                                                                                                                                                                                                                                                                                                                                                                                                                                                                                                                                                                                                                                                                                                                                                                                                                                                                                                                                                                                           |
| Malai Falooda                           | Milk, Sugar, skimmed milk powder, dehydrated glucose syrup, cream powder, Dextrose, Saffron, Pistachio NUTS & Cardonom, Rose Syrup (Sugar, Water, Rose Essence (0.45%), Preservative: Sodium Benzoate B.P. Colour: E122.), Vernicelli (Rice Flour) & Basil Seeds.                                                                                                                                                                                                                                                                                                                                                                                                                                                                                                                                                                                                                                                                                                                                                                                                                                                                                                                                                                                                                                                                                                                                                                                                                                                                                                                                                                                                                                                                                                                                                                                                                                                                                                                                                                                                                                                                |
| Hawaiian Cookie                         | Milk, BASE(Dextrose, Sugar, Maltodextrins, Skim MILK powder, Modified Starch, Mono and Diglycerides of Fatty acids, Sodium Carboxymethyl cellulose, Guar Gum, Natural and artificial Flavours. May Contain Coconut), Cookie Cocco Pasta(Sugar,Caramalized sugar,Dried Coconut,water natural flavours,<br>Cookie(WHEAT Flour, sugar, vegetable fats (copra), rapeseed oil (antioxidant : alpha-tocopherol), skimmed MILK powder, concentrated butter (MILK), vanilla flavouring, salt, emulsifier: lecithins, BARLEY malt extract, colour: paprika extract. Lemon Paste (glucose syrup, proteins 0,05 g saccharose syrup                                                                                                                                                                                                                                                                                                                                                                                                                                                                                                                                                                                                                                                                                                                                                                                                                                                                                                                                                                                                                                                                                                                                                                                                                                                                                                                                                                                                                                                                                                          |
| Lemon Cheesecake                        | carbohydrates 65,77 g, citric acid - sugars 65,59 g fibra vegetable fiber (inuline) fats 0,01 g flavours saturated 0,00 g salt fibre / fiber 0,02 g thickener: pectin)<br>Milk, BASE(Dextrose, Sugar, Maltodextrins, Skim MILK powder, Modified Starch, Mono and Diglycerides of Fatty acids, Sodium Carbohymethyl cellulose, Guar Gum, Natural and artificial Flavors. May Contain Coconut), Cheesecake Mix(Powdered whole MILK, Maltodextrins, Dextrose, Skim MILK powder, device a contract of the uncertained of a coche active acid science of the uncertained of a coche active acid science of the uncertained of a coche active acid science of the uncertained of a coche active acid science of the uncertained of a coche active acid science of the uncertained of a coche active acid science of the uncertained of a coche active acid science of the uncertained of a coche active acid science of the uncertained of a coche active acid science of the uncertained of a coche active acid science of the uncertained of a coche active acid science of the uncertained of a coche active acid science of the uncertained of a coche active acid science of the uncertained of a coche active acid science of the uncertained of a coche active acid science of the uncertained of a coche active acid science of the uncertained of a coche active acid science of the uncertained of a coche active acid science of the uncertained of a coche active acid science of the uncertained of the unce |
|                                         | skimmed YOGURT,Citric Acid,flavourings).Lemon Paste (glucose syrup, proteins 0,05 g saccharose syrup carbohydrates 65,77 g, citric acid - sugars 65,59 g fibra vegetable fiber (inuline) fats 0,01 g flavours saturated 0,00 g salt fibre / fiber 0,02 g thickener: pectin) &Cookie Crumbs (WHEAT Flour, Sugar, Vegetable Oil (Palm, Rapeseed) in vary proportions, invert sugar syrup, cane sugar, WHEY Powder (MILK), Raising Agent (Sodium Bicarbonate).)                                                                                                                                                                                                                                                                                                                                                                                                                                                                                                                                                                                                                                                                                                                                                                                                                                                                                                                                                                                                                                                                                                                                                                                                                                                                                                                                                                                                                                                                                                                                                                                                                                                                     |
|                                         | Milk, BASE(Dextrose, Sugar, Maltodextrins, Skim MILK powder, Modified Starch, Mono and Diglycerides of Fatty acids, Sodium Carboxymethyl cellulose, Guar Gum, Natural and artificial Flavours. May Contain Coconut), Popcorn Pasta(Glucose Syrup, Saccharose Syrup Thickner -Pectin, Citric                                                                                                                                                                                                                                                                                                                                                                                                                                                                                                                                                                                                                                                                                                                                                                                                                                                                                                                                                                                                                                                                                                                                                                                                                                                                                                                                                                                                                                                                                                                                                                                                                                                                                                                                                                                                                                      |
| Popcorn                                 | Acid,salt,Corn,Sugar,SKIM MILK powder,SOY LECITHIN,Burnt sugar,WHEAT FLAKES)Salted Caramel Toffee(Sugar, Glucose Syrup, Full Cream Sweetened Condensed MILK, Butter (FromMILK), Salt, Emulsifier: Sunflower Lecithin.)                                                                                                                                                                                                                                                                                                                                                                                                                                                                                                                                                                                                                                                                                                                                                                                                                                                                                                                                                                                                                                                                                                                                                                                                                                                                                                                                                                                                                                                                                                                                                                                                                                                                                                                                                                                                                                                                                                           |
| Motichoor Jar                           | Milk, BASE(Dextrose, Sugar, Maltodextrins, Skim MILK powder, Modified Starch, Mono and Diglycerides of Fatty acids, Sodium Carboxymethyl cellulose, Guar Gum, Natural and artificial Flavors. May Contain Coconut), Cheesecake Mix(Powdered whole MILK, Maltodextrins, Dextrose, Skim MILK powder, drives, Swim MILK powder, drives, Swim MILK powder, drives, Swim MILK powder, Guar Gum, Natural and artificial Flavors. May Contain Coconut), Cheesecake Mix(Powdered whole MILK, Maltodextrins, Dextrose, Skim MILK powder, drives, Swim MILK powder, drives, Swim MILK powder, drives, Swim MILK powder, Guar Gum, Natural and artificial Flavors. May Contain Coconut), Cheesecake Mix(Powdered whole MILK, Maltodextrins, Dextrose, Skim MILK powder, drives, Swim    |
|                                         | Milk, BASE(Dextrose, Sugar, Maltodextrins, Skim MILK powder, Modified Starch, Mono and Diglycerides of Fatty acids, Sodium Carboxymethyl cellulose, Guar Gum, Natural and artificial Flavors. May Contain Coconut), Ciliegia Cherry:- Glucose syrup, saccharose syrup, candied cherries, citric acid, thickener                                                                                                                                                                                                                                                                                                                                                                                                                                                                                                                                                                                                                                                                                                                                                                                                                                                                                                                                                                                                                                                                                                                                                                                                                                                                                                                                                                                                                                                                                                                                                                                                                                                                                                                                                                                                                  |
| Blackforest Jar                         | (pectin), colors: E124, E122Chocolate Shavings:- cocoa mass, anhydrous <b>MILK</b> fat, cocoa butter, emulsifier (soy lecithin). Sponge:- <b>WHEAT</b> flour, <b>WHEY</b> protein, emulsifiers (rice starch, E471, E475, E481), tapioca starch, raising agents (E450, E500, E575), <b>WHEY</b> powder, salt, preservative (E202), stabilizer (E415).                                                                                                                                                                                                                                                                                                                                                                                                                                                                                                                                                                                                                                                                                                                                                                                                                                                                                                                                                                                                                                                                                                                                                                                                                                                                                                                                                                                                                                                                                                                                                                                                                                                                                                                                                                             |
|                                         | Milk, BASE (Dextrose, Sugar, Maltodextrins, Skim MILK powder, Modified Starch, Mono and Diglycerides of Fatty acids, Sodium Carboxymethyl cellulose, Guar Gum, Natural and artificial Flavors. May Contain Coconut), Ciliegia Cherry:- Glucose syrup, saccharose syrup, candied cherries, citric acid, thickener (actin), Collegia Cherry:- Glucose syrup, saccharose syrup, candied cherries, citric acid, thickener (actin), Collegia Cherry:- Glucose syrup, saccharose syrup, candied cherries, citric acid, thickener (actin), Collegia Cherry:- Glucose syrup, saccharose syrup, sac   |
| Christmas Pudding Jar                   | (pectin), colors: E124, E122Chocolate Shavings:- cocoa mass, anhydrous MILK fat, cocoa butter, emulsifier (SOY lecithin). Sponge:-WHEAT flour, WHEY protein, emulsifiers (rice starch, E471, E475, E481), tapioca starch, raising agents (E450, E500, E575), WHEY powder, salt, preservative (E202), stabilizer (E415).Raisin Mixture:- Raisins soaked rum essence, orange peel (80%), lemon peel (20%), glucose-fructose syrup, sugar, concentrated lemon juice, sulfur dioxide E220.                                                                                                                                                                                                                                                                                                                                                                                                                                                                                                                                                                                                                                                                                                                                                                                                                                                                                                                                                                                                                                                                                                                                                                                                                                                                                                                                                                                                                                                                                                                                                                                                                                           |
|                                         |                                                                                                                                                                                                                                                                                                                                                                                                                                                                                                                                                                                                                                                                                                                                                                                                                                                                                                                                                                                                                                                                                                                                                                                                                                                                                                                                                                                                                                                                                                                                                                                                                                                                                                                                                                                                                                                                                                                                                                                                                                                                                                                                  |
| ite Chocolate Cranberry &<br>Pistachio  | MILK, BASE( Dextrose, Sugar, Maltodextrins, Skim MILK powder, Modified Starch, Mono and Diglycerides of Fatty acids, Sodium Carboxymethyl cellulose, Guar Gum, N atural and artifical Flavours. May Contain Coconut), Cocoa powder, Sugar, Vegetable Oil (Shea, Sunflower), Whole <u>MILK</u> Powder, 10% <u>WHITE CHOCOLATE</u> * (Whole <u>MILK</u> Powder, Whey <u>MILK</u> Powder, Sugar and Cocoa Butter), Whey <u>MILK</u> Powder, Emulsifier ( <u>SOYA</u> Lecithin, E-471) and Natural Flavours. Dried Cranberries and PISTACHIO NUTS                                                                                                                                                                                                                                                                                                                                                                                                                                                                                                                                                                                                                                                                                                                                                                                                                                                                                                                                                                                                                                                                                                                                                                                                                                                                                                                                                                                                                                                                                                                                                                                    |
|                                         | MILK, BASE( Dextrose, Sugar, Maltodextrins, Skim MILK powder, Modified Starch, Mono and Diglycerides of Fatty acids, Sodium Carboxymethyl cellulose, Guar Gum, Natural and artifical Flavours. May Contain Coconut), Cocoa                                                                                                                                                                                                                                                                                                                                                                                                                                                                                                                                                                                                                                                                                                                                                                                                                                                                                                                                                                                                                                                                                                                                                                                                                                                                                                                                                                                                                                                                                                                                                                                                                                                                                                                                                                                                                                                                                                       |
|                                         | powder, Sugar, Vegetable Oil (Shea, Sunflower), Whole <u>MILK</u> Powder, 10% <u>WHITE CHOCOLATE*</u> ( (Whole <u>MILK</u> Powder, Whey <u>MILK</u> Powder, Sugar and Cocoa Butter), Whey <u>MILK</u> Powder, Emulsifier ( <u>SOYA</u> Lecithin, E-471) and Dark                                                                                                                                                                                                                                                                                                                                                                                                                                                                                                                                                                                                                                                                                                                                                                                                                                                                                                                                                                                                                                                                                                                                                                                                                                                                                                                                                                                                                                                                                                                                                                                                                                                                                                                                                                                                                                                                 |
| Peppermint Bark                         | Chocolate shavings (sugar, cocoa mass, MILK fat, cocoa butter, emulsifier (SOY lecithin (E322)), natural vanilla flavouring)Natural Flavours.) Mint(Glucose Syrup Flavours Citric Acid Saccharose)                                                                                                                                                                                                                                                                                                                                                                                                                                                                                                                                                                                                                                                                                                                                                                                                                                                                                                                                                                                                                                                                                                                                                                                                                                                                                                                                                                                                                                                                                                                                                                                                                                                                                                                                                                                                                                                                                                                               |
| Peppermint Bark                         |                                                                                                                                                                                                                                                                                                                                                                                                                                                                                                                                                                                                                                                                                                                                                                                                                                                                                                                                                                                                                                                                                                                                                                                                                                                                                                                                                                                                                                                                                                                                                                                                                                                                                                                                                                                                                                                                                                                                                                                                                                                                                                                                  |
|                                         | MILK, BASE(Dextrose, Sugar, Maltodextrins, Skim MILK powder, Modified Starch, Mono and Diglycerides of Fatty acids, Sodium Carboxymethyl cellulose, Guar Gum, N atural and artifical Flavours. May Contain Coconut), Apple Pie Paste(Apple, Glucose Syrup, Apple Puree, Citric Acid, Pectin, Burnt Sugar, Flavours, E202)                                                                                                                                                                                                                                                                                                                                                                                                                                                                                                                                                                                                                                                                                                                                                                                                                                                                                                                                                                                                                                                                                                                                                                                                                                                                                                                                                                                                                                                                                                                                                                                                                                                                                                                                                                                                        |
| Peppermint Bark<br>Apple Cinammon       |                                                                                                                                                                                                                                                                                                                                                                                                                                                                                                                                                                                                                                                                                                                                                                                                                                                                                                                                                                                                                                                                                                                                                                                                                                                                                                                                                                                                                                                                                                                                                                                                                                                                                                                                                                                                                                                                                                                                                                                                                                                                                                                                  |
|                                         |                                                                                                                                                                                                                                                                                                                                                                                                                                                                                                                                                                                                                                                                                                                                                                                                                                                                                                                                                                                                                                                                                                                                                                                                                                                                                                                                                                                                                                                                                                                                                                                                                                                                                                                                                                                                                                                                                                                                                                                                                                                                                                                                  |
|                                         |                                                                                                                                                                                                                                                                                                                                                                                                                                                                                                                                                                                                                                                                                                                                                                                                                                                                                                                                                                                                                                                                                                                                                                                                                                                                                                                                                                                                                                                                                                                                                                                                                                                                                                                                                                                                                                                                                                                                                                                                                                                                                                                                  |
|                                         |                                                                                                                                                                                                                                                                                                                                                                                                                                                                                                                                                                                                                                                                                                                                                                                                                                                                                                                                                                                                                                                                                                                                                                                                                                                                                                                                                                                                                                                                                                                                                                                                                                                                                                                                                                                                                                                                                                                                                                                                                                                                                                                                  |