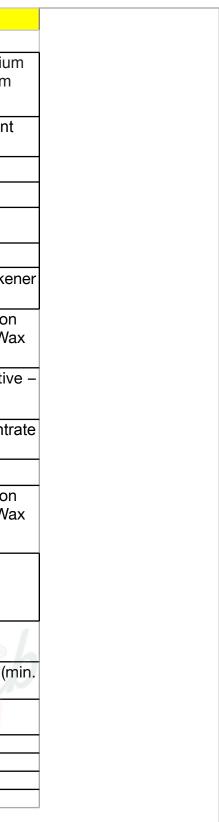

Pomegranate Popping Boba

Pomegranate Popping Boba (Water, Fructose, Pomegranate Juice from concentrate (15%), Acidity Regulators (Calcium Lactate, Citric Acid), Thickeners (Acetylated Distarch Phosphate, Xanthan Gum, Sodium Alginate), Flavouring, Preservative (Potassium Sorbate), Antioxidant (Vitamin C), Colour (E160a)

|                                                                                                                                                                                                                                                                                                                                                                                                                                                                                                                                                                                                                                                                                                                                                                                                                                                                                                                                                                                                                                                                                                                                                                                                                                                                                                                                                                                                                                                                                                                                                                                                                                                                                                                                                                                                                                                                                                                                                                                                                                                                                                                                                                                                                                                               | Milkshakes         Ingredients         Pasteurised homogenised standardised whole MILK                                                                                                                                                                                                                                                                                                                                                                                                                                                                                                                                                                                                                                                                                                                                                                                                                                                                                                                                                                                                                                                                                                                                                                                                                                                                                                                                                                                                                                                                                                                                                                                                                                                                                                                                                                                                                                                                                                                                                                                                                                                                                                                                                                               |  |  |  |
|---------------------------------------------------------------------------------------------------------------------------------------------------------------------------------------------------------------------------------------------------------------------------------------------------------------------------------------------------------------------------------------------------------------------------------------------------------------------------------------------------------------------------------------------------------------------------------------------------------------------------------------------------------------------------------------------------------------------------------------------------------------------------------------------------------------------------------------------------------------------------------------------------------------------------------------------------------------------------------------------------------------------------------------------------------------------------------------------------------------------------------------------------------------------------------------------------------------------------------------------------------------------------------------------------------------------------------------------------------------------------------------------------------------------------------------------------------------------------------------------------------------------------------------------------------------------------------------------------------------------------------------------------------------------------------------------------------------------------------------------------------------------------------------------------------------------------------------------------------------------------------------------------------------------------------------------------------------------------------------------------------------------------------------------------------------------------------------------------------------------------------------------------------------------------------------------------------------------------------------------------------------|----------------------------------------------------------------------------------------------------------------------------------------------------------------------------------------------------------------------------------------------------------------------------------------------------------------------------------------------------------------------------------------------------------------------------------------------------------------------------------------------------------------------------------------------------------------------------------------------------------------------------------------------------------------------------------------------------------------------------------------------------------------------------------------------------------------------------------------------------------------------------------------------------------------------------------------------------------------------------------------------------------------------------------------------------------------------------------------------------------------------------------------------------------------------------------------------------------------------------------------------------------------------------------------------------------------------------------------------------------------------------------------------------------------------------------------------------------------------------------------------------------------------------------------------------------------------------------------------------------------------------------------------------------------------------------------------------------------------------------------------------------------------------------------------------------------------------------------------------------------------------------------------------------------------------------------------------------------------------------------------------------------------------------------------------------------------------------------------------------------------------------------------------------------------------------------------------------------------------------------------------------------------|--|--|--|
|                                                                                                                                                                                                                                                                                                                                                                                                                                                                                                                                                                                                                                                                                                                                                                                                                                                                                                                                                                                                                                                                                                                                                                                                                                                                                                                                                                                                                                                                                                                                                                                                                                                                                                                                                                                                                                                                                                                                                                                                                                                                                                                                                                                                                                                               |                                                                                                                                                                                                                                                                                                                                                                                                                                                                                                                                                                                                                                                                                                                                                                                                                                                                                                                                                                                                                                                                                                                                                                                                                                                                                                                                                                                                                                                                                                                                                                                                                                                                                                                                                                                                                                                                                                                                                                                                                                                                                                                                                                                                                                                                      |  |  |  |
|                                                                                                                                                                                                                                                                                                                                                                                                                                                                                                                                                                                                                                                                                                                                                                                                                                                                                                                                                                                                                                                                                                                                                                                                                                                                                                                                                                                                                                                                                                                                                                                                                                                                                                                                                                                                                                                                                                                                                                                                                                                                                                                                                                                                                                                               | ose,Sugar,Maltodextrins,Skim MILK powder,Modified Starch,Mono and Diglycerides of Fatty acids,Sodium Carboxymethyl cellulose,Guar                                                                                                                                                                                                                                                                                                                                                                                                                                                                                                                                                                                                                                                                                                                                                                                                                                                                                                                                                                                                                                                                                                                                                                                                                                                                                                                                                                                                                                                                                                                                                                                                                                                                                                                                                                                                                                                                                                                                                                                                                                                                                                                                    |  |  |  |
| Gum,Natural and artifical Flavours.M           Tonnings         Toffee sauce (Glucose syrup, Sugar, 1)                                                                                                                                                                                                                                                                                                                                                                                                                                                                                                                                                                                                                                                                                                                                                                                                                                                                                                                                                                                                                                                                                                                                                                                                                                                                                                                                                                                                                                                                                                                                                                                                                                                                                                                                                                                                                                                                                                                                                                                                                                                                                                                                                        | ay Contain Coconut) & Vanilla Paste [Glucose Syrup,Saccharose Syrup,Flavours,Vanilla Beans,Burnt Sugar,Pectin ,E407].<br>Sweetened condensed <b>MILK</b> , Water, Palm oil, Humectant E422, Butter ( <b>MILK</b> ), Invert sugar syrup, Salt, Natural flavouring, Stabiliser:                                                                                                                                                                                                                                                                                                                                                                                                                                                                                                                                                                                                                                                                                                                                                                                                                                                                                                                                                                                                                                                                                                                                                                                                                                                                                                                                                                                                                                                                                                                                                                                                                                                                                                                                                                                                                                                                                                                                                                                        |  |  |  |
| Toppings         Former state         State           E440, Emulsifier: E471, Preservative           Milk         Pasteurised homogenised standa                                                                                                                                                                                                                                                                                                                                                                                                                                                                                                                                                                                                                                                                                                                                                                                                                                                                                                                                                                                                                                                                                                                                                                                                                                                                                                                                                                                                                                                                                                                                                                                                                                                                                                                                                                                                                                                                                                                                                                                                                                                                                                              | : E202.                                                                                                                                                                                                                                                                                                                                                                                                                                                                                                                                                                                                                                                                                                                                                                                                                                                                                                                                                                                                                                                                                                                                                                                                                                                                                                                                                                                                                                                                                                                                                                                                                                                                                                                                                                                                                                                                                                                                                                                                                                                                                                                                                                                                                                                              |  |  |  |
| Vanilla Ice cream (MILK,BASE( Dextr           Gum,Natural and artifical Flavours.M           Ice cream           Cream           MILK,BASE( Sugar,Dextrose,I                                                                                                                                                                                                                                                                                                                                                                                                                                                                                                                                                                                                                                                                                                                                                                                                                                                                                                                                                                                                                                                                                                                                                                                                                                                                                                                                                                                                                                                                                                                                                                                                                                                                                                                                                                                                                                                                                                                                                                                                                                                                                                  | ose,Sugar,Maltodextrins, <b>Skim MILK powder</b> ,Modified Starch,Mono and Diglycerides of Fatty acids,Sodium Carboxymethyl cellulose,Gua<br>ay Contain Coconut) & Vanilla Paste [Glucose Syrup,Saccharose Syrup,Flavours,Vanilla Beans,Burnt Sugar,Pectin ,E407]. & Bubblegum Ice<br>Aaltodextrins, <b>Skim MILK</b> powder,Modified Starch,Mono and Diglycerides of Fatty acids,Sodium Carboxymethyl cellulose,Guar<br>ay Contain Coconut) Bubblegum Blue [Glucose Syrup,Sugar,flavouring,colour E133 (FD&C Blue No1-Brilliant FCF)].Bubblegum Pink                                                                                                                                                                                                                                                                                                                                                                                                                                                                                                                                                                                                                                                                                                                                                                                                                                                                                                                                                                                                                                                                                                                                                                                                                                                                                                                                                                                                                                                                                                                                                                                                                                                                                                                |  |  |  |
| ToppingsEmulsifier (E-322 SOYA Lecithin) F<br>Concentrate (Spirulina and Safflower<br>Agent Carnauba Wax (E-903), Colour                                                                                                                                                                                                                                                                                                                                                                                                                                                                                                                                                                                                                                                                                                                                                                                                                                                                                                                                                                                                                                                                                                                                                                                                                                                                                                                                                                                                                                                                                                                                                                                                                                                                                                                                                                                                                                                                                                                                                                                                                                                                                                                                      |                                                                                                                                                                                                                                                                                                                                                                                                                                                                                                                                                                                                                                                                                                                                                                                                                                                                                                                                                                                                                                                                                                                                                                                                                                                                                                                                                                                                                                                                                                                                                                                                                                                                                                                                                                                                                                                                                                                                                                                                                                                                                                                                                                                                                                                                      |  |  |  |
| Milk Pasteurised homogenised standa                                                                                                                                                                                                                                                                                                                                                                                                                                                                                                                                                                                                                                                                                                                                                                                                                                                                                                                                                                                                                                                                                                                                                                                                                                                                                                                                                                                                                                                                                                                                                                                                                                                                                                                                                                                                                                                                                                                                                                                                                                                                                                                                                                                                                           |                                                                                                                                                                                                                                                                                                                                                                                                                                                                                                                                                                                                                                                                                                                                                                                                                                                                                                                                                                                                                                                                                                                                                                                                                                                                                                                                                                                                                                                                                                                                                                                                                                                                                                                                                                                                                                                                                                                                                                                                                                                                                                                                                                                                                                                                      |  |  |  |
| Kinder       Gum,Natural and artifical Flavours.M         Ice cream       Gum,Natural and artifical Flavours.M         Whey MILK Powder, LACTOSE, HAZI       Sugar,PalmOil,WHEAT Flour,Hazelnu         Reduced Cocoa,Emulsifier: Lecithins       Reduced Cocoa,Emulsifier: Lecithins                                                                                                                                                                                                                                                                                                                                                                                                                                                                                                                                                                                                                                                                                                                                                                                                                                                                                                                                                                                                                                                                                                                                                                                                                                                                                                                                                                                                                                                                                                                                                                                                                                                                                                                                                                                                                                                                                                                                                                          | ose, Sugar, Maltodextrins, <b>Skim MILK powder</b> , Modified Starch, Mono and Diglycerides of Fatty acids, Sodium Carboxymethyl cellulose, Gua<br>ay Contain Coconut) & Vanilla Paste [Glucose Syrup, Saccharose Syrup, Flavours, Vanilla Beans, Burnt Sugar, Pectin, E407]. & Kinder Bueno<br>ar, Maltodextrins, <b>Skim MILK powder</b> , Modified Starch, Mono and Diglycerides of Fatty acids, Sodium Carboxymethyl cellulose, Guar<br>ay Contain Coconut), White Chocolate Hazelnut Spread [Sugar, Vegetal Fat (Palm), Vegetable Oil (Sunflower), Skimmed MILK Powder,<br>ELNUT, Emulsifier (E-322 <b>SOYA Lecithin</b> , E-492, E-471), Flavour and Antioxidant (E-304i, E-306)] & Kinder Bueno Chocolate<br>ts (10.5%), Skimmed MILK Powder, MILK Powder, Chocolate (Sugar, Cocoa Mass, Cocoa Butter, Emulsifier: Lecithins (SOYA), Vanillin), Fat-<br>( <b>SOYA</b> ), Raising Agents (Sodium Bicarbonate, Ammonium Bicarbonate), Salt, Vanillin, Total MILK constituents: 19.5%]                                                                                                                                                                                                                                                                                                                                                                                                                                                                                                                                                                                                                                                                                                                                                                                                                                                                                                                                                                                                                                                                                                                                                                                                                                                                           |  |  |  |
| Sugar,palm oil,WHEAT flour,HAZE(SOYA). vainillin), fat-reduced cocosauce (Sugar, Vegetable Oil (Sunflow)                                                                                                                                                                                                                                                                                                                                                                                                                                                                                                                                                                                                                                                                                                                                                                                                                                                                                                                                                                                                                                                                                                                                                                                                                                                                                                                                                                                                                                                                                                                                                                                                                                                                                                                                                                                                                                                                                                                                                                                                                                                                                                                                                      | blate 31% (sugar, cocoa <b>BUTTER</b> , cocoa mass, skimmed <b>MILK</b> powder, concentrated <b>BUTTER</b> , emulsifier: lecithins ( <b>SOYA</b> ). vanillin<br>LNUTS (10.5%), skimmed <b>MILK</b> powder,whole <b>MILK</b> powder,chocolate (sugar, cocoa mass, cocoa <b>BUTTER</b> , emulsifier: lecithins<br>a,emulsifier: lecithins ( <b>SOYA</b> ). raising agents (sodium bicarbonate, ammonium bicarbonate) salt,vanillin ) & Hazelnut sauce (Hazelnut<br>rer), <u>HAZELNUT (10%)</u> , Powdered Chocolate (10%) (Sugar, Cocoa Powder), Skimmed <u>MILK</u> Powder, Fat Reduced Cocoa Powder,<br>and Flavours.) & Chocolate sprinkles (Sugar, Cocoa Powder Fat Reduced, Cocoa Mass, Starch (Maize), Glucose Syrup. Emulsifier                                                                                                                                                                                                                                                                                                                                                                                                                                                                                                                                                                                                                                                                                                                                                                                                                                                                                                                                                                                                                                                                                                                                                                                                                                                                                                                                                                                                                                                                                                                                 |  |  |  |
| Milk Pasteurised homogenised standa                                                                                                                                                                                                                                                                                                                                                                                                                                                                                                                                                                                                                                                                                                                                                                                                                                                                                                                                                                                                                                                                                                                                                                                                                                                                                                                                                                                                                                                                                                                                                                                                                                                                                                                                                                                                                                                                                                                                                                                                                                                                                                                                                                                                                           |                                                                                                                                                                                                                                                                                                                                                                                                                                                                                                                                                                                                                                                                                                                                                                                                                                                                                                                                                                                                                                                                                                                                                                                                                                                                                                                                                                                                                                                                                                                                                                                                                                                                                                                                                                                                                                                                                                                                                                                                                                                                                                                                                                                                                                                                      |  |  |  |
| Chocolate Ice cream Gum,Natural and artifical Flavours.M<br>cream (MILK,BASE(Sugar, Dextrose,<br>Gum,Natural and artifical Flavours.M                                                                                                                                                                                                                                                                                                                                                                                                                                                                                                                                                                                                                                                                                                                                                                                                                                                                                                                                                                                                                                                                                                                                                                                                                                                                                                                                                                                                                                                                                                                                                                                                                                                                                                                                                                                                                                                                                                                                                                                                                                                                                                                         | ose,Sugar,Maltodextrins, <b>Skim MILK powder</b> ,Modified Starch,Mono and Diglycerides of Fatty acids,Sodium Carboxymethyl cellulose,Guar<br>ay Contain Coconut) & Vanilla Paste [Glucose Syrup,Saccharose Syrup,Flavours,Vanilla Beans,Burnt Sugar,Pectin ,E407]. & Chocolate Ice<br>Aaltodextrins, <b>Skim MILK</b> powder,Modified Starch,Mono and Diglycerides of Fatty acids,Sodium Carboxymethyl cellulose,Guar<br>ay Contain Coconut) & Cocoa Powder.                                                                                                                                                                                                                                                                                                                                                                                                                                                                                                                                                                                                                                                                                                                                                                                                                                                                                                                                                                                                                                                                                                                                                                                                                                                                                                                                                                                                                                                                                                                                                                                                                                                                                                                                                                                                        |  |  |  |
| Toppings         (E-322 SOYA Lecithin), Flavours (M<br>(Derived from Sunflower)                                                                                                                                                                                                                                                                                                                                                                                                                                                                                                                                                                                                                                                                                                                                                                                                                                                                                                                                                                                                                                                                                                                                                                                                                                                                                                                                                                                                                                                                                                                                                                                                                                                                                                                                                                                                                                                                                                                                                                                                                                                                                                                                                                               | lower Oil, Skimmed <b>MILK</b> Powder, Powdered Chocolate 10% (Sugar, Cocoa Powder), <b>LACTOSE</b> , Whey <b>MILK</b> Powder, Emulsifier <b>IILK</b> ). &.Chocolate Sprinkles ((Sugar, Cocoa Powder Fat Reduced, Cocoa Mass, Starch (Maize), Glucose Syrup. Emulsifier Lecithins                                                                                                                                                                                                                                                                                                                                                                                                                                                                                                                                                                                                                                                                                                                                                                                                                                                                                                                                                                                                                                                                                                                                                                                                                                                                                                                                                                                                                                                                                                                                                                                                                                                                                                                                                                                                                                                                                                                                                                                    |  |  |  |
| Ice cream Gum,Natural and artifical Flavours.M                                                                                                                                                                                                                                                                                                                                                                                                                                                                                                                                                                                                                                                                                                                                                                                                                                                                                                                                                                                                                                                                                                                                                                                                                                                                                                                                                                                                                                                                                                                                                                                                                                                                                                                                                                                                                                                                                                                                                                                                                                                                                                                                                                                                                | rdised whole MILK<br>rose,Sugar,Maltodextrins, <b>Skim MILK powder</b> ,Modified Starch,Mono and Diglycerides of Fatty acids,Sodium Carboxymethyl cellulose,Gua<br>ay Contain Coconut) & Vanilla Paste [Glucose Syrup,Saccharose Syrup,Flavours,Vanilla Beans,Burnt Sugar,Pectin ,E407]. & Bounty Ice                                                                                                                                                                                                                                                                                                                                                                                                                                                                                                                                                                                                                                                                                                                                                                                                                                                                                                                                                                                                                                                                                                                                                                                                                                                                                                                                                                                                                                                                                                                                                                                                                                                                                                                                                                                                                                                                                                                                                                |  |  |  |
|                                                                                                                                                                                                                                                                                                                                                                                                                                                                                                                                                                                                                                                                                                                                                                                                                                                                                                                                                                                                                                                                                                                                                                                                                                                                                                                                                                                                                                                                                                                                                                                                                                                                                                                                                                                                                                                                                                                                                                                                                                                                                                                                                                                                                                                               | Coconut, Glucose Syrup, Cocoa Butter, Cocoa Mass, Skimmed MILK Powder, Whey Permeate (MILK), Emulsifiers E471, SOYA ycerol), Palm Fat, Salt ) & Desiccated Coconut                                                                                                                                                                                                                                                                                                                                                                                                                                                                                                                                                                                                                                                                                                                                                                                                                                                                                                                                                                                                                                                                                                                                                                                                                                                                                                                                                                                                                                                                                                                                                                                                                                                                                                                                                                                                                                                                                                                                                                                                                                                                                                   |  |  |  |
|                                                                                                                                                                                                                                                                                                                                                                                                                                                                                                                                                                                                                                                                                                                                                                                                                                                                                                                                                                                                                                                                                                                                                                                                                                                                                                                                                                                                                                                                                                                                                                                                                                                                                                                                                                                                                                                                                                                                                                                                                                                                                                                                                                                                                                                               | rdised whole MILK                                                                                                                                                                                                                                                                                                                                                                                                                                                                                                                                                                                                                                                                                                                                                                                                                                                                                                                                                                                                                                                                                                                                                                                                                                                                                                                                                                                                                                                                                                                                                                                                                                                                                                                                                                                                                                                                                                                                                                                                                                                                                                                                                                                                                                                    |  |  |  |
| Milk Pasteurised homogenised standa                                                                                                                                                                                                                                                                                                                                                                                                                                                                                                                                                                                                                                                                                                                                                                                                                                                                                                                                                                                                                                                                                                                                                                                                                                                                                                                                                                                                                                                                                                                                                                                                                                                                                                                                                                                                                                                                                                                                                                                                                                                                                                                                                                                                                           |                                                                                                                                                                                                                                                                                                                                                                                                                                                                                                                                                                                                                                                                                                                                                                                                                                                                                                                                                                                                                                                                                                                                                                                                                                                                                                                                                                                                                                                                                                                                                                                                                                                                                                                                                                                                                                                                                                                                                                                                                                                                                                                                                                                                                                                                      |  |  |  |
| Strawberry         Ice cream         Vanilla Ice cream (MILK,BASE( Dextr<br>Gum,Natural and artifical Flavours.M<br>cream (MILK,BASE( Sugar,Dextrose,N<br>Gum,Natural and artifical Flavours.M                                                                                                                                                                                                                                                                                                                                                                                                                                                                                                                                                                                                                                                                                                                                                                                                                                                                                                                                                                                                                                                                                                                                                                                                                                                                                                                                                                                                                                                                                                                                                                                                                                                                                                                                                                                                                                                                                                                                                                                                                                                                | ose,Sugar,Maltodextrins, <b>Skim MILK powder</b> ,Modified Starch,Mono and Diglycerides of Fatty acids,Sodium Carboxymethyl cellulose,Gua<br>ay Contain Coconut) & Vanilla Paste [Glucose Syrup,Saccharose Syrup,Flavours,Vanilla Beans,Burnt Sugar,Pectin ,E407].& Strawberry Ice<br>1altodextrins, <b>Skim MILK</b> powder,Modified Starch,Mono and Diglycerides of Fatty acids,Sodium Carboxymethyl cellulose,Guar<br>ay Contain Coconut),Strawberry paste( Sugar,Strawberry,Glucose syrup,water,citric Acid,vegetable concentrate ,Natural                                                                                                                                                                                                                                                                                                                                                                                                                                                                                                                                                                                                                                                                                                                                                                                                                                                                                                                                                                                                                                                                                                                                                                                                                                                                                                                                                                                                                                                                                                                                                                                                                                                                                                                       |  |  |  |
| Strawberry         Ice cream         Vanilla Ice cream (MILK,BASE( Dextr<br>Gum,Natural and artifical Flavours.M<br>cream (MILK,BASE( Sugar,Dextrose,N<br>Gum,Natural and artifical Flavours.M<br>Flavouring,Stabilizer E440 (Pectin),An<br>Strawberry Sauce (Glucose-fructose                                                                                                                                                                                                                                                                                                                                                                                                                                                                                                                                                                                                                                                                                                                                                                                                                                                                                                                                                                                                                                                                                                                                                                                                                                                                                                                                                                                                                                                                                                                                                                                                                                                                                                                                                                                                                                                                                                                                                                                | ose,Sugar,Maltodextrins, <b>Skim MILK powder</b> ,Modified Starch,Mono and Diglycerides of Fatty acids,Sodium Carboxymethyl cellulose,Guar<br>ay Contain Coconut) & Vanilla Paste [Glucose Syrup,Saccharose Syrup,Flavours,Vanilla Beans,Burnt Sugar,Pectin ,E407].& Strawberry Ice<br>faltodextrins, <b>Skim MILK</b> powder,Modified Starch,Mono and Diglycerides of Fatty acids,Sodium Carboxymethyl cellulose,Guar<br>ay Contain Coconut),Strawberry paste( Sugar,Strawberry,Glucose syrup,water,citric Acid,vegetable concentrate ,Natural<br>ntioxidant L-AsbcorbicAcid.<br>Syrup, Sugar, Strawberry puree, Acidity regulator: Citric Acid, Maize starch, Gelling agent: E440 (Pectin), Flavours. Preservative: E202,                                                                                                                                                                                                                                                                                                                                                                                                                                                                                                                                                                                                                                                                                                                                                                                                                                                                                                                                                                                                                                                                                                                                                                                                                                                                                                                                                                                                                                                                                                                                          |  |  |  |
| Strawberry         Ice cream         Vanilla Ice cream (MILK,BASE( Dextr<br>Gum,Natural and artifical Flavours.M<br>cream (MILK,BASE( Sugar,Dextrose,N<br>Gum,Natural and artifical Flavours.M<br>Flavouring,Stabilizer E440 (Pectin),Au           Strawberry         Strawberry         Suce (Glucose-fructose)                                                                                                                                                                                                                                                                                                                                                                                                                                                                                                                                                                                                                                                                                                                                                                                                                                                                                                                                                                                                                                                                                                                                                                                                                                                                                                                                                                                                                                                                                                                                                                                                                                                                                                                                                                                                                                                                                                                                              | ose,Sugar,Maltodextrins, <b>Skim MILK powder</b> ,Modified Starch,Mono and Diglycerides of Fatty acids,Sodium Carboxymethyl cellulose,Guar<br>ay Contain Coconut) & Vanilla Paste [Glucose Syrup,Saccharose Syrup,Flavours,Vanilla Beans,Burnt Sugar,Pectin ,E407].& Strawberry Ice<br>faltodextrins, <b>Skim MILK</b> powder,Modified Starch,Mono and Diglycerides of Fatty acids,Sodium Carboxymethyl cellulose,Guar<br>ay Contain Coconut),Strawberry paste( Sugar,Strawberry,Glucose syrup,water,citric Acid,vegetable concentrate ,Natural<br>ntioxidant L-AsbcorbicAcid.<br>syrup, Sugar, Strawberry puree, Acidity regulator: Citric Acid, Maize starch, Gelling agent: E440 (Pectin), Flavours. Preservative: E202,<br>50b )                                                                                                                                                                                                                                                                                                                                                                                                                                                                                                                                                                                                                                                                                                                                                                                                                                                                                                                                                                                                                                                                                                                                                                                                                                                                                                                                                                                                                                                                                                                                 |  |  |  |
| Strawberry       Ice cream       Vanilla Ice cream (MILK,BASE( Dextr. Gum,Natural and artifical Flavours.M Gum,Natural and artifical Flavours.M Flavouring,Stabilizer E440 (Pectin),Au Flavouring,Stabilize                                                                                                                                                                                 | ose,Sugar,Maltodextrins, <b>Skim MILK powder</b> ,Modified Starch,Mono and Diglycerides of Fatty acids,Sodium Carboxymethyl cellulose,Guar<br>ay Contain Coconut) & Vanilla Paste [Glucose Syrup,Saccharose Syrup,Flavours,Vanilla Beans,Burnt Sugar,Pectin ,E407].& Strawberry Ice<br>faltodextrins, <b>Skim MILK</b> powder,Modified Starch,Mono and Diglycerides of Fatty acids,Sodium Carboxymethyl cellulose,Guar<br>ay Contain Coconut),Strawberry paste( Sugar,Strawberry,Glucose syrup,water,citric Acid,vegetable concentrate ,Natural<br>ntioxidant L-AsbcorbicAcid.<br>syrup, Sugar, Strawberry puree, Acidity regulator: Citric Acid, Maize starch, Gelling agent: E440 (Pectin), Flavours. Preservative: E202,<br>50b )<br>rdised whole <b>MILK</b><br>ose,Sugar,Maltodextrins, <b>Skim MILK powder</b> ,Modified Starch,Mono and Diglycerides of Fatty acids,Sodium Carboxymethyl cellulose,Guar<br>ay Contain Coconut) & Vanilla Paste [Glucose Syrup,Saccharose Syrup,Flavours,Vanilla Beans,Burnt Sugar,Pectin ,E407]. & Salted Carame<br>gar,Maltodextrins, <b>Skim MILK</b> powder,Modified Starch,Mono and Diglycerides of Fatty acids,Sodium Carboxymethyl cellulose,Guar<br>ay Contain Coconut) & Vanilla Paste [Glucose Syrup,Saccharose Syrup,Flavours,Vanilla Beans,Burnt Sugar,Pectin ,E407]. & Salted Carame<br>gar,Maltodextrins, <b>Skim MILK</b> powder,Modified Starch,Mono and Diglycerides of Fatty acids,Sodium Carboxymethyl cellulose,Guar<br>ay Contain Coconut). Salted Caramel( GLUCOSE SYRUP,SACCHAROSE SYRUP,SALT,BURNT SUGAR,THICKNER: PECTIN ,FLAVOURS<br>. Powder,Caramel,Salt, <b>SOY Lecithin</b> ,Sunflower Lecithin,Flavours]                                                                                                                                                                                                                                                                                                                                                                                                                                                                                                                                                                                        |  |  |  |
| Strawberry       Ice cream       Vanilla Ice cream (MILK,BASE( Dextr<br>Gum,Natural and artifical Flavours.M<br>cream (MILK,BASE( Sugar,Dextrose,N<br>Gum,Natural and artifical Flavours.M<br>Flavouring,Stabilizer E440 (Pectin),Au<br>Toppings         Strawberry Sauce (Glucose-fructose<br>Colours: Anthocyanins, Carmine, E1         Milk       Pasteurised homogenised standa         Vanilla Ice cream (MILK,BASE( Dextr<br>Gum,Natural and artifical Flavours.M<br>Flavouring,Stabilizer E440 (Pectin),Au         Toppings       Strawberry Sauce (Glucose-fructose<br>Colours: Anthocyanins, Carmine, E1         Milk       Pasteurised homogenised standa         Lee cream       Vanilla Ice cream (MILK,BASE( Dextr<br>Gum,Natural and artifical Flavours.M<br>Ice cream (MILK,BASE( Dextrose ,Su<br>Gum,Natural and artifical Flavours.M<br>Paste[Sugar,Sunflower Oil,Skim MILK<br>E440, Emulsifier: E471, Preservative                                                                                                                                                                                                                                                                                                                                                                                                                                                                                                                                                                                                                                                                                                                                                                                                                                                                                                                                                                                                                                                                                                                                                                                                                                                                                                                          | bse,Sugar,Maltodextrins, <b>Skim MILK powder</b> ,Modified Starch,Mono and Diglycerides of Fatty acids,Sodium Carboxymethyl cellulose,Guar<br>ay Contain Coconut) & Vanilla Paste [Glucose Syrup,Saccharose Syrup,Flavours,Vanilla Beans,Burnt Sugar,Pectin ,E407].& Strawberry Ice<br>faltodextrins, <b>Skim MILK</b> powder,Modified Starch,Mono and Diglycerides of Fatty acids,Sodium Carboxymethyl cellulose,Guar<br>ay Contain Coconut),Strawberry paste(Sugar,Strawberry,Glucose syrup,water,citric Acid,vegetable concentrate ,Natural<br>ntioxidant L-AsbcorbicAcid.<br>syrup, Sugar, Strawberry puree, Acidity regulator: Citric Acid, Maize starch, Gelling agent: E440 (Pectin), Flavours. Preservative: E202,<br>50b )<br>rdised whole <b>MILK</b><br>pose,Sugar,Maltodextrins, <b>Skim MILK powder</b> ,Modified Starch,Mono and Diglycerides of Fatty acids,Sodium Carboxymethyl cellulose,Guar<br>ay Contain Coconut) & Vanilla Paste [Glucose Syrup,Saccharose Syrup,Flavours,Vanilla Beans,Burnt Sugar,Pectin ,E407]. & Salted Carame<br>gar,Maltodextrins, <b>Skim MILK</b> powder,Modified Starch,Mono and Diglycerides of Fatty acids,Sodium Carboxymethyl cellulose,Guar<br>ay Contain Coconut) & Vanilla Paste [Glucose Syrup,Saccharose Syrup,Flavours,Vanilla Beans,Burnt Sugar,Pectin ,E407]. & Salted Carame<br>gar,Maltodextrins, <b>Skim MILK</b> powder,Modified Starch,Mono and Diglycerides of Fatty acids,Sodium Carboxymethyl cellulose,Guar<br>ay Contain Coconut),Salted Caramel( GLUCOSE SYRUP,SACCHAROSE SYRUP,SALT,BURNT SUGAR,THICKNER: PECTIN ,FLAVOURS<br>Powder,Caramel,Salt, <b>SOY Lecithin</b> ,Sunflower Lecithin,Flavours]<br>Sweetened condensed <b>MILK</b> , Water, Palm oil, Humectant E422, Butter ( <b>MILK</b> ), Invert sugar syrup, Salt, Natural flavouring, Stabiliser:<br>: E202.                                                                                                                                                                                                                                                                                                                                                                                                                        |  |  |  |
| StrawberryIce creamVanilla Ice cream (MILK,BASE( Dextr<br>Gum,Natural and artifical Flavours.M<br>cream (MILK,BASE( Sugar,Dextrose,N<br>Gum,Natural and artifical Flavours.M<br>Flavouring,Stabilizer E440 (Pectin),Au<br>Flavouring,Stabilizer E440 (Pectin),Au<br>Strawberry Sauce (Glucose-fructose<br>Colours: Anthocyanins, Carmine, E1Salted<br>CaramelMilkPasteurised homogenised standa<br>Gum,Natural and artifical Flavours.M<br>Ice cream (MILK,BASE( Dextr<br>Gum,Natural and artifical Flavours.M<br>Ice cream (MILK,BASE( Dextrose,Su<br>Gum,Natural and artifical Flavours.M<br>Paste[Sugar,Sunflower Oil,Skim MILK<br>PasteISugar,Sunflower Oil,Skim MILK<br>PasteIsed homogenised standa<br>Gum,Natural and artifical Flavours.M<br>PasteISugar,Sunflower Oil,Skim MILK<br>PasteISugar,Sunflower Oil,Skim MILK<br>Cream Ice cream (MILK,BASE( Dextrose,Su<br>Gum,Natural and artifical Flavours.M<br>Cream Ice cream (MILK,BASE( Dextrose,Su<br>Gum,                                                                                                                                                                                                                                                     | bese,Sugar,Maltodextrins,Skim MILK powder,Modified Starch,Mono and Diglycerides of Fatty acids,Sodium Carboxymethyl cellulose,Gua ay Contain Coconut) & Vanilla Paste [Glucose Syrup,Saccharose Syrup,Flavours,Vanilla Beans,Burnt Sugar,Pectin ,E407].& Strawberry lee taltodextrins,Skim MILK powder,Modified Starch,Mono and Diglycerides of Fatty acids,Sodium Carboxymethyl cellulose,Guar ay Contain Coconut),Strawberry paste( Sugar,Strawberry,Glucose syrup,water,citric Acid,vegetable concentrate ,Natural titoxidant L-AsbcorbicAcid. syrup, Sugar, Strawberry purce, Acidity regulator: Citric Acid, Maize starch, Gelling agent: E440 (Pectin), Flavours. Preservative: E202, 50b ) rdised whole MILK bese,Sugar,Maltodextrins,Skim MILK powder,Modified Starch,Mono and Diglycerides of Fatty acids,Sodium Carboxymethyl cellulose,Gua ay Contain Coconut) & Vanilla Paste [Glucose Syrup,Saccharose Syrup,Flavours,Vanilla Beans,Burnt Sugar,Pectin ,E407]. & Salted Carame gar,Maltodextrins,Skim MILK powder,Modified Starch,Mono and Diglycerides of Fatty acids,Sodium Carboxymethyl cellulose,Guar ay Contain Coconut), Salted Caramel (GLUCOSE SYRUP,SACCHAROSE SYRUP,SALT,BURNT SUGAR,THICKNER: PECTIN ,FLAVOURS .Powder,Caramel,Salt,SOY Lecithin,Sunflower Lecithin,Flavours] Sweetened condensed MILK, Water, Palm oil, Humectant E422, Butter (MILK), Invert sugar syrup, Salt, Natural flavouring, Stabiliser: : E202. rdised whole MILK bese,Sugar,Maltodextrins,Skim MILK powder,Modified Starch,Mono and Diglycerides of Fatty acids,Sodium Carboxymethyl cellulose,Gua ay Contain Coconut) & Vanilla Paste [Glucose Syrup,Saccharose Syrup,Flavours,Vanilla Beans,Burnt Sugar,Pectin ,E407]. & Cookies and sec,Sugar,Maltodextrins,Skim MILK powder,Modified Starch,Mono and Diglycerides of Fatty acids,Sodium Carboxymethyl cellulose,Gua ay Contain Coconut) & Vanilla Paste [Glucose Syrup,Saccharose Syrup,Flavours,Vanilla Beans,Burnt Sugar,Pectin ,E407]. & Cookies and sec,Sugar,Maltodextrins,Skim MILK powder,Modified Starch,Mono and                                                                                                                                                                                    |  |  |  |
| Strawberry       Ice cream       Vanilla Ice cream (MILK,BASE( Dextr         Strawberry       Ice cream       Vanilla Ice cream (MILK,BASE( Sugar,Dextrose, N<br>Gum,Natural and artifical Flavours.M<br>Flavouring,Stabilizer E440 (Pectin),Au         Toppings       Strawberry Sauce (Glucose-fructose<br>Colours: Anthocyanins, Carmine, E1         Milk       Pasteurised homogenised standa         Vanilla Ice cream (MILK,BASE( Dextr<br>Gum,Natural and artifical Flavours.M<br>Ice cream (MILK,BASE( Dextrose, Su<br>Gum,Natural and artifical Flavours.M<br>Ice cream (MILK,BASE( Dextrose, Su<br>Gum,Natural and artifical Flavours.M<br>Paste[Sugar,Sunflower Oil,Skim MILK<br>Paste[Sugar,Sunflower Oil,Skim MILK<br>Paste[Sugar,Sunflower Oil,Skim MILK<br>Paste[Sugar,Sunflower Oil,Skim MILK<br>Paste[Sugar,Sunflower Oil,Skim MILK<br>Cream Ice cream (MILK,BASE( Dextrose<br>Gum,Natural and artifical Flavours.M<br>Cream Ice cream (MILK,BASE( Dextrose)<br>Gum,Natural and artifical Flavours.M<br>Cream Ice cream (MILK,BASE( Dextrose)<br>Oroo crumbs (WHEAT Flour,Sugar,Palm<br>Potassium Carbonates, Sodium carbo<br>Skimmed MILK Powder, Powdered                                                                                                                                                                                                                                                                                                                                                                                                                                                                                                                                                                                                                                                                                                                                                  | ses, Sugar, Maltodextrins, <b>Skim MILK powder</b> , Modified Starch, Mono and Diglycerides of Fatty acids, Sodium Carboxymethyl cellulose, Guar<br>ay Contain Coconut) & Vanilla Paste [Glucose Syrup, Saccharose Syrup, Flavours, Vanilla Beans, Burnt Sugar, Pectin , E407]. & Strawberry lee<br>taltodextrins, <b>Skim MILK</b> powder, Modified Starch, Mono and Diglycerides of Fatty acids, Sodium Carboxymethyl cellulose, Guar<br>ay Contain Coconut), Strawberry paste( Sugar, Strawberry, Glucose syrup, water, citric Acid, vegetable concentrate , Natural<br>titoxidant L-AsbcorbicAcid.<br>syrup, Sugar, Strawberry puree, Acidity regulator: Citric Acid, Maize starch, Gelling agent: E440 (Pectin), Flavours. Preservative: E202,<br>50)<br>rdised whole <b>MILK</b><br>preservative: Glucose Syrup, Saccharose Syrup, Flavours, Vanilla Beans, Burnt Sugar, Pectin , E407]. & Salted Carame<br>gar, Maltodextrins, <b>Skim MILK powder</b> , Modified Starch, Mono and Diglycerides of Fatty acids, Sodium Carboxymethyl cellulose, Guar<br>ay Contain Coconut) & Vanilla Paste [Glucose Syrup, Saccharose Syrup, Flavours, Vanilla Beans, Burnt Sugar, Pectin , E407]. & Salted Carame<br>gar, Maltodextrins, <b>Skim MILK powder</b> , Modified Starch, Mono and Diglycerides of Fatty acids, Sodium Carboxymethyl cellulose, Guar<br>ay Contain Coconut), Salted Caramel( GLUCOSE SYRUP, SACCHAROSE SYRUP, SALT, BURNT SUGAR, THICKNER: PECTIN , FLAVOURS<br>Powder, Caramel, Salt, <b>SOY Lecithin</b> , Sumflower Lecithin, Flavours]<br>Sweetened condensed <b>MILK</b> , Water, Palm oil, Humectant E422, Butter ( <b>MILK</b> ), Invert sugar syrup, Salt, Natural flavouring, Stabiliser:<br>: E202.<br>rdised whole <b>MILK</b><br>pose, Sugar, Maltodextrins, <b>Skim MILK powder</b> , Modified Starch, Mono and Diglycerides of Fatty acids, Sodium Carboxymethyl cellulose, Guar<br>ay Contain Coconut) & Vanilla Paste [Glucose Syrup, Saccharose Syrup, Flavours, Vanilla Beans, Burnt Sugar, Pectin , E407]. & Cookies and<br>se, Sugar, Maltodextrins, <b>Skim MILK powder</b> , Modified Starch, Mono and Diglycerides of Fatty acids, Sodium Carboxymethyl cellulose, Guar<br>ay Contain Coconut). & Vanilla Paste            |  |  |  |
| Strawberry         Vanila Ice cream         Vanilla KBASE(Dextr<br>Gum,Natural and artifical Flavours.M<br>cream (MILK,BASE(Sugar,Dextrose,N<br>Gum,Natural and artifical Flavours.M<br>Flavouring,Stabilizer E440 (Pectin),Au<br>Flavouring,Stabilizer E440 (Pectin),Au<br>Pasteurised homogenised standa<br>Uce cream           Saited<br>Caramel         Milk         Pasteurised homogenised standa<br>au artifical Flavours.M<br>Paste[Sugar,Sunflower Oil,Skim MILH<br>Desteurised homogenised standa           Milk         Pasteurised homogenised standa           Milk         Pasteurised homogenised standa           Milk         Pasteurised homogenised standa           Milk         Pasteurised homogenised standa           Cookies and<br>Cream         Vanila Ice cream (MILK,BASE(Dextr<br>Gum,Natural and artifical Flavours.M<br>Crunchies (WHEAT Flour,Sugar,Palm<br>Potassium Carbonates, Sodium Carb<br>Gum,Natural and artifical Flavours.M<br>Crunchies (WHEAT flour, sugar,<br>ammonium carbonates, sodium carb<br>Skimmed MILK Powder, Powdered<br>Pasteurised homogenised standa           Nutella         Milk         Pasteurised homogenised standa           Nutella         Ice cream         Milk         Pasteurised homogenised standa                                                                                                                                                                                                                                                                                                                                                                                                                                                                                                                                             | ses.Sugar,Maltodextrins,Skim MILK powder,Modified Starch,Mono and Diglycerides of Fatty acids,Sodium Carboxymethyl cellulose,Gua<br>ay Contain Coconut) & Vanilla Paste [Glucose Syrup,Saccharose Syrup,Flavours,Vanilla Beans,Burnt Sugar,Pectin,E407].& Strawberry lee<br>laltodextrins,Skim MILK powder,Modified Starch,Mono and Diglycerides of Fatty acids,Sodium Carboxymethyl cellulose,Guar<br>ay Contain Coconut),Strawberry paste( Sugar,Strawberry,Glucose syrup,water,citric Acid,vegetable concentrate ,Natural<br>titoxidant L-AsbcorbicAcid.<br>syrup, Sugar, Strawberry puree, Acidity regulator: Citric Acid, Maize starch, Gelling agent: E440 (Pectin), Flavours. Preservative: E202,<br>50b )<br>Tridised whole MILK<br>see,Sugar,Maltodextrins,Skim MILK powder,Modified Starch,Mono and Diglycerides of Fatty acids,Sodium Carboxymethyl cellulose,Gua<br>ay Contain Coconut) & Vanilla Paste [Glucose Syrup,Saccharose Syrup,Flavours,Vanilla Beans,Burnt Sugar,Pectin,E407]. & Salted Carame<br>gar,Maltodextrins,Skim MILK powder,Modified Starch,Mono and Diglycerides of Fatty acids,Sodium Carboxymethyl cellulose,Gua<br>ay Contain Coconut), Salted Caramel (GLUCOSE SYRUP,SACCHAROSE SYRUP,SALT,BURNT SUGAR,THICKNER: PECTIN, FLAVOURS<br>Powder,Caramel,Salt,SOY Lecithin,Sunflower Lecithin,Flavours]<br>Sweetened condensed MILK, Water, Palm oil, Humectant E422, Butter (MILK), Invert sugar syrup, Salt, Natural flavouring, Stabiliser:<br>E 202.<br>Tridised whole MILK<br>see,Sugar,Maltodextrins,Skim MILK powder,Modified Starch,Mono and Diglycerides of Fatty acids,Sodium Carboxymethyl cellulose,Gua<br>ay Contain Coconut), Saltes [Glucose Syrup,Saccharose Syrup,Flavours,Vanilla Beans,Burnt Sugar,Pectin,E407]. & Cookies and<br>see,Sugar,Maltodextrins,Skim MILK powder,Modified Starch,Mono and Diglycerides of Fatty acids,Sodium Carboxymethyl cellulose,Gua<br>ay Contain Coconut), Scoca powder & Oreo<br>Dil,Rapeseed Oil,Fat Reduced Cocaa Powder, 4.3 %,WHEAT Starch,Glucose-Fructose Syrup,Raising Agents (Ammonium Carbonates,<br>nates), Salt, emulsifiers (SOYA Lecithins),Acidity Regulator (Sodium Hydroxide),Flavouring)                                                                         |  |  |  |
| Strawberry         Initial         Vanilla Ice cream (MILK,BASE(Dextr<br>Gum,Natural and artifical Flavours.M<br>cream (MILK,BASE(Sugar,Dextrose,N<br>Gum,Natural and artifical Flavours.M<br>Flavouring,Stabilizer E440 (Pectin),Au<br>Strawberry Sauce (Glucose-fructose<br>Colours: Anthocyanins, Carmine, E1           Milk         Pasteurised homogenised standa           Saited<br>Caramel         Milk         Pasteurised homogenised standa           Milk         Pasteurised homogenised standa           Saited<br>Caramel         Vanilla Ice cream (MILK,BASE(Dextrose,Su<br>Gum,Natural and artifical Flavours.M<br>Ice cream (MILK,BASE(Dextrose,Su<br>Gum,Natural and artifical Flavours.M<br>Paste[Sugar,Sunflower Oil,Skim MILK<br>Pasteurised homogenised standa           Milk         Pasteurised homogenised standa           Milk         Pasteurised homogenised standa           Cookies and<br>Cream         Milk         Pasteurised homogenised standa           Milk         Pasteurised homogenised standa           Nutella         Ice cream         Vanilla Ice cream (MILK,BASE(Dextro<br>Gum,Natural and artifical Flavours.M<br>Cream Ice cream (MILK,BASE(Dextro<br>Gum,Natural and artifical Flavours.M<br>Crunchies (WHEAT Flour,Sugar,Palm<br>Potassium Carbonates, Sodium carbo<br>Skimmed MILK Powder, Powdered           Nutella         Ice cream         Milk         Pasteurised homogenised standa           Nutella         Ice cream         Milk         Pasteurised homogenised standa           Nutella         Ice cream         Milk         Pasteurised homogenise                                                                                                                                                                                                                                                                                                                                                                                                                                                                                                                                                                                                                                  | see,Sugar,Maltodextrins, <b>Skim MILK powder</b> ,Modified Starch,Mono and Diglycerides of Fatty acids,Sodium Carboxymethyl cellulose,Guar<br>ay Contain Coconut) & Vanilla Paste [Glucose Syrup,Saccharose Syrup,Flavours,Vanilla Beans,Burnt Sugar,Pectin,E407].& Strawberry lee<br>latodextrins, <b>Skim MILK</b> powder,Modified Starch,Mono and Diglycerides of Fatty acids,Sodium Carboxymethyl cellulose,Guar<br>ay Contain Coconut). Strawberry paste(Sugar,Strawberry,Glucose syrup,water,citric Acid,vegetable concentrate, Natural<br>titoxidant L-AsbcorbicAcid.<br>syrup, Sugar, Strawberry puree, Acidity regulator: Citric Acid, Maize starch, Gelling agent: E440 (Pectin), Flavours. Preservative: E202,<br>50b.)<br>Tdised whole <b>MILK</b><br>see,Sugar,Maltodextrins, <b>Skim MILK powder</b> ,Modified Starch,Mono and Diglycerides of Fatty acids,Sodium Carboxymethyl cellulose,Guar<br>ay Contain Coconut). & Vanilla Paste [Glucose Syrup,Saccharose Syrup,Flavours,Vanilla Beans,Burnt Sugar,Pectin, E407]. & Salted Carame<br>gar,Maltodextrins, <b>Skim MILK</b> powder,Modified Starch,Mono and Diglycerides of Fatty acids,Sodium Carboxymethyl cellulose,Guar<br>ay Contain Coconut). Salted Caramel(GLUCOSE SYRUP,SACCHAROSE SYRUP,SALT,BURNT SUGAR,THICKNER: PECTIN ,FLAVOURS<br>Powder,Caramel,Salt, <b>SOY Lecithin</b> ,Sunflower Lecithin,Flavours]<br>Sweetened condensed <b>MILK</b> , Water, Palm oil, Humectant E422, Butter ( <b>MILK</b> ), Invert sugar syrup, Salt, Natural flavouring, Stabiliser:<br>E202.<br>relised whole <b>MILK</b><br>see,Sugar,Maltodextrins, <b>Skim MILK powder</b> ,Modified Starch,Mono and Diglycerides of Fatty acids,Sodium Carboxymethyl cellulose,Guar<br>ay Contain Coconut),Salte Butk [Swder,Modified Starch,Mono and Diglycerides of Fatty acids,Sodium Carboxymethyl cellulose,Guar<br>ay Contain Coconut), Vanilla Paste [Glucose Syrup,Saccharose Syrup,Flavours/snilla Beans,Burnt Sugar,Pectin ,E407]. & Cookies and<br>se_Sugar,Maltodextrins, <b>Skim MILK powder</b> ,Modified Starch,Mono and Diglycerides of Fatty acids,Sodium Carboxymethyl cellulose,Guar<br>ay Contain Coconut),Cocoa powder &Oreo<br>Dil,Rapeseed Oil,Fat Reduced Cocoa Powder 4.3 %,WHEAT Starch  |  |  |  |
| Strawberry       Ice cream       Vanilla Ice cream (MILK,BASE( Dextr<br>Gum,Natural and artifical Flavours.M<br>cream (MILK,BASE( Sugar,Dextrose, N<br>Gum,Natural and artifical Flavours.M<br>Flavouring,Stabilizer E440 (Pectin),Au<br>Strawberry Sauce (Glucose-fructose<br>Colours: Anthocyanins, Carmine, E1         Saited<br>Caramel       Milk       Pasteurised homogenised standa         Milk       Pasteurised homogenised standa         Vanilla Ice cream (MILK,BASE( Dextrose, Su<br>Gum,Natural and artifical Flavours.M<br>Ice cream (MILK,BASE( Dextrose, Su<br>Gum,Natural and artifical Flavours.M<br>Paste[Sugar,Sunflower Oil,Skim MILk<br>Date (Glucose syrup, Sugar,<br>E440, Emulsifier: E471, Preservative<br>Milk         Milk       Pasteurised homogenised standa         Vanilla Ice cream (MILK,BASE( Dextrose, Su<br>Gum,Natural and artifical Flavours.M<br>Paste[Sugar,Sunflower Oil,Skim MILk<br>Date (Glucose syrup, Sugar,<br>E440, Emulsifier: E471, Preservative<br>Gum,Natural and artifical Flavours.M<br>Cream Ice cream (MILK,BASE( Dextro<br>Gum,Natural and artifical Flavours.M<br>Cream Ice cream (MILK,BASE( Dextro<br>Gum,Natural and artifical Flavours.M<br>Cream Ice cream (MILK,BASE( Dextro<br>Gum,Natural and artifical Flavours.M<br>Crunchies (WHEAT Flour,Sugar,Palm<br>Potassium Carbonates, Sodium carbo<br>Skimmed MILK Powder, Powdered<br>Milk         Nutella       Ice cream<br>Milk       Pasteurised homogenised standa<br>amonium carbonates, Sodium carbo<br>Skimmed MILK,BASE( Sug<br>cellulose,Guar Gum,Natural and artifical Flavours.M<br>Chocolate (Sugar, Fat Reduced Cocca<br>Emulsifier (SOYA Lecitin, E-471) and<br>and Diglycerides of Fatty acids,Sodiu<br>Syrup,Flavours,Vanilla Beans,Burnt S                                                                                                                                                                                                                                                                                                                                                                                                                                                                               | see,Sugar,Maltodextrins, <b>Skim MILK powder</b> ,Modified Starch,Mono and Diglycerides of Fatty acids,Sodium Carboxymethyl cellulose,Gua<br>ay Contain Coconut), Strawberry paste (Sugar,Strawberry,Glucose syrup,Flavours,Vanilla Beans,Burnt Sugar,Pectin, E407].& Strawberry lee<br>taltodextrins, <b>Skim MILK</b> powder,Modified Starch,Mono and Diglycerides of Fatty acids,Sodium Carboxymethyl cellulose,Guar<br>ay Contain Coconut), Strawberry paste (Sugar,Strawberry,Glucose syrup,water,Citric Acid,vegetable concentrate,Natural<br>titoxidant L-AsbcorbicAcid.<br>syrup, Sugar, Strawberry puree, Acidity regulator: Citric Acid, Maize starch, Gelling agent: E440 (Pectin), Flavours. Preservative: E202,<br>50 b)<br>rdised whole <b>MILK</b><br>see.Sugar,Maltodextrins, <b>Skim MILK powder</b> ,Modified Starch,Mono and Diglycerides of Fatty acids,Sodium Carboxymethyl cellulose,Gua<br>ay Contain Coconut) & Vanilla Paste [Glucose Syrup,Saccharose Syrup,Flavours,Vanilla Beans,Burnt Sugar,Pectin ,E407]. & Salted Carame<br>ay Contain Coconut),Salted Caramel( GLUCOSE SYRUP,SACCHAROSE SYRUP,SALT,BURNT SUGAR,THICKNER: PECTIN ,FLAVOURS<br>Powder,Caramel,Salt, <b>SOY Lecithin</b> ,Sunflower Lecithin,Flavours]<br>Sweetened Condensed <b>MILK</b><br>see,Sugar,Maltodextrins, <b>Skim MILK powder</b> ,Modified Starch,Mono and Diglycerides of Fatty acids,Sodium Carboxymethyl cellulose,Gua<br>ay Contain Coconut) & Vanilla Paste [Glucose Syrup,Saccharose Syrup,Flavours,Vanilla Beans,Burnt Sugar,Pectin ,FLAVOURS<br>Powder,Caramel,Salt, <b>SOY Lecithin</b> , Sunflower Lecithin,Flavours]<br>Sweetened Condensed <b>MILK</b><br>see,Sugar,Maltodextrins, <b>Skim MILK powder</b> ,Modified Starch,Mono and Diglycerides of Fatty acids,Sodium Carboxymethyl cellulose,Gua<br>ay Contain Coconut) & Vanilla Paste [Glucose Syrup,Saccharose Syrup,Flavours,Vanilla Beans,Burnt Sugar,Pectin ,F407]. & Cookies and<br>see,Sugar,Maltodextrins, <b>Skim MILK</b> powder,Modified Starch,Mono and Diglycerides of Fatty acids,Sodium Carboxymethyl cellulose,Gua<br>ay Contain Coconut) & Cocoa powder 4.3 %.WHEAT Starch,Glucose-Fructose Syrup, raising Agents (Ammonium Carbonates,<br>onates), salt, emulsifiers (   |  |  |  |
| StrawberryVanilla Ice cream (MILK,BASE( Dextr<br>Gum,Natural and artifical Flavours.M<br>cream (MILK,BASE( Sugar,Dextrose,N<br>Gum,Natural and artifical Flavours.M<br>Flavouring,Stabilizer E440 (Pectin),Au<br>Flavouring,Stabilizer E440 (Pectin),Au<br>Flavours.M, CaramelSalted<br>CaramelIce cream<br>Ice creamVanilla Ice cream (MILK,BASE( Dextrose, Su<br>Gum,Natural and artifical Flavours.M<br>Paste[Sugar,Sunflower Oil,Skim MILK<br>Doffee sauce (Glucose syrup, Sugar,<br>E440, Emulsifier: E471, Preservative<br>Gum,Natural and artifical Flavours.M<br>Cream Ice cream (MILK,BASE( Dextr<br>Gum,Natural and artifical Flavours.M<br>Cream Ice cream (MILK,BASE( Dextr<br>Gum,Natural and artifical Flavours.M<br>Crunchies (WHEAT Flour,Sugar,Palm<br>Potassium Carbonates, Sodium Carbo<br>Skimmed MILK Powder, Powdered<br>MilkNutellaIce cream<br>MilkHazelnut Ice cream (MILK,BASE( Sug<br>cellulose,Guar Gum,Natural and artifical Flavours.M<br>Chocolate (Sugar, Fat Reduced Cocca<br>Emulsifier (SOYA Lecitin, E-471) and<br>and Diglycerides of Fatty acids,Sodiu<br>Syrup,Flavours,Vanilla Beans,Burnt Si<br>Reduced Cocca Powder, Emulsifier<br>(Sum,Natural and artifical Flavours.M<br>(Reduced Cocca Powder, Emulsifier<br>Gum,Natural and artifical Flavours.M<br>(Chocolate Sugar, Fatth Coccas Powder, Emulsifier<br>Gum,Natural and artifical Flavours.M<br>(Chocolate Sugar, Fatth Coccas Powder, Emulsifier<br>Gum,Natural and artifical Flavours.M<br>(Chocolate Sugar, Fatth Coccas Powder, Emulsif                                                                                                                                                                                                                                                                               | see,Sugar,Maltodextrins, <b>Skim MILK powder</b> ,Modified Starch,Mono and Diglycerides of Fatty acids,Sodium Carboxymethyl cellulose,Gua<br>ay Contain Coconut), & Vanilla Paste [Glucose Syrup,Saccharose Syrup,Flavours,Vanilla Beans,Burnt Sugar,Pectin,E407], & Strawberry lee<br>tatobacktrins,Sikim MILK powder,Modified Starch,Mono and Diglycerides of Fatty acids,Sodium Carboxymethyl cellulose,Gua<br>ay Contain Coconut),Strawberry paste(Sugar,Strawberry,Glucose syrup,water,citric Acid,vegetable concentrate ,Natural<br>titoxidant L-AsbocrbicAcid.<br>syrup, Sugar, Strawberry purce, Acidity regulator: Citric Acid, Maize starch, Gelling agent: F440 (Pectin), Flavours. Preservative: F202,<br>506 )<br>regised whole MILK<br>see,Sugar,Maltodextrins,Skim MILK powder,Modified Starch,Mono and Diglycerides of Fatty acids,Sodium Carboxymethyl cellulose,Gua<br>ay Contain Coconut), & Vanilla Paste [Glucose Syrup,Saccharose Syrup,Flavours,Vanilla Beans,Burnt Sugar,Pectin ,E407]. & Salted Carame<br>gar,Maltodextrins,Skim MILK powder,Modified Starch,Mono and Diglycerides of Fatty acids,Sodium Carboxymethyl cellulose,Gua<br>ay Contain Coconut), & Vanilla Paste [Glucose Syrup,Saccharose Syrup,Flavours,Janus,MILK NER, PECTIN,FLAVOURS<br>Powder,Caramel,Salt,Soy Lecithin,Sunflower Lecithin,Flavours]<br>Sweetened condensed MILK, Water, Palm oil, Humectant F422, Butter (MILK), Invert sugar syrup, Salt, Natural flavouring, Stabiliser:<br>1:202.<br>Citised whole MILK<br>see,Sugar,Maltodextrins,Skim MILK powder,Modified Starch,Mono and Diglycerides of Fatty acids,Sodium Carboxymethyl cellulose,Gua<br>ay Contain Coconut) & Vanilla Paste [Glucose Syrup,Saccharose Syrup,Flavours,Vanilla Beans,Burnt Sugar,Pectin ,E407]. & Cookies and<br>see,Sugar,Maltodextrins,Skim MILK powder,Modified Starch,Mono and Diglycerides of Fatty acids,Sodium Carboxymethyl cellulose,Gua<br>ay Contain Cocoa powder & 0.9 % WHEAT Starch,Glucose-Fructose Syrup,Raising Agents (Ammonium Carboxymethyl<br>cellulose,Gua ay Contain Cocoa powder 4.3 % WHEAT Starch,Glucose-Fructose Syrup,Raising Agents (Ammonium Carboxymethyl<br>cellulose, Gua ay C                                                                 |  |  |  |
| Strawberry         Ice cream         Vanilla Ice cream (MILK,BASE(Dextr<br>Gum,Natural and artifical Flavours.M<br>Cream (MILK,BASE(Sugar,Dextrose,N<br>Gum,Natural and artifical Flavours.M<br>Flavouring,Stabilizer E440 (Pectin),Ar<br>Flavouring,Stabilizer E440 (Pectin),Ar<br>Flavouring,Stabilizer E440 (Pectin),Ar           Salted<br>Caramel         Milk         Pasteurised homogenised standar           Milk         Pasteurised homogenised standar           Salted<br>Caramel         Milk         Pasteurised homogenised standar           Milk         Pasteurised homogenised standar           Toppings         Toffee sauce (Glucose syrup, Sugar,<br>E440, Emulsifier: E471, Preservative<br>Gum,Natural and artifical Flavours.M<br>Ice cream (MILK,BASE(Dextrose, Sugar,<br>E440, Emulsifier: E471, Preservative<br>Gum,Natural and artifical Flavours.M<br>Cream Ice cream (MILK,BASE(Dextr<br>Gum,Natural and artifical Flavours.M<br>Crunchies (WHEAT Flour, Sugar, Palm<br>Potassium Carbonates, Sodium carbo<br>Skimmed MILK Powder, Powdered<br>MILK Powder, Powdered<br>MILK Powder, Powdered<br>MILK Powder, Powdered<br>Chocolate (Sugar, Fat Reduced Cocoa<br>Emulsifier (SOYA Lecitin, E-471) and<br>and Diglycerides of Fatty acids, Sodiu<br>Syrup,Flavours,Vanilla Beans,Burnt S<br>Reduced Cocoa Powder, Emulsifier (<br>MILK,BASE(Sugar, Dextros<br>Gum,Natural and artifical Flavours.M<br>Ice cream (MILK,BASE(Sugar,                                                                                                                                                                                                                                         | see, Sugar, Maltodextrins, <b>Skim MILK powder</b> , Modified Starch, Mono and Diglycerides of Fatty acids, Sodium Carboxymethyl cellulose, Gua<br>ay Contain Coconut), Sk vanilla Paste [Glucose Syrup, Saccharose Syrup, Plavours Vanilla Beans, Burnt Sugar, Poetin, E407], & Strawberry lee<br>taflocktrins, <b>Skim MILK powder</b> , Modified Starch, Mono and Diglycerides of Fatty acids, Sodium Carboxymethyl cellulose, Gua<br>ay Contain Coconut), Strawberry paste( Sugar, Strawberry, Glucose syrup, water, citric Acid, vegetable concentrate, Natural<br>fitoxidant L. AsbcorbicAcid.<br>syrup, Sugar, Starwaberry purce, Acidity regulator: Citric Acid, Maize starch, Gelling agent: E440 (Pectin), Flavours. Preservative: E202,<br>506. j<br>field whole <b>MILK</b><br>see, Sugar, Maltodextrins, <b>Skim MILK powder</b> , Modified Starch, Mono and Diglycerides of Fatty acids, Sodium Carboxymethyl cellulose, Gua<br>ay Contain Coconut), Salted Caramelf (GLUCOSE SYRUP, SACCHAROSE SYRUP, SALT, BURNT SUGAR, THICKNER: PECTIN, FLAVOURS<br>Powder, Caramel, Salt-SOV Lecithin, Sunflower Lecithin, Flavours]<br>Sweetened condensed <b>MILK</b> , Water, Palm oil, Humectant F422, Butter ( <b>MILK</b> ), Invert sugar syrup, Salt, Natural flavouring, Stabiliser:<br>F202.<br>relised whole <b>MILK</b><br>see, Sugar, Maltodextrins, <b>Skim MILK powder</b> , Modified Starch, Mono and Diglycerides of Fatty acids, Sodium Carboxymethyl cellulose, Gua<br>ay Contain Coconut}, Skim <b>MILK powder</b> , Modified Starch, Mono and Diglycerides of Fatty acids, Sodium Carboxymethyl cellulose, Gua<br>ay Contain Coconut}, Cocon powder & Oreo<br>JIR Apessed Oil, Fat Reduced Cocoa Powder, Ad 3%, <b>WHEAT</b> Starch, Glucose-Fructose Syrup, Raising Agents (Ammonium Carboaxes, Gua<br>ay Contain Coconut}), Coco powder & Oreo<br>JIR Apessed Oil, Fat Reduced Cocoa Powder (4. 3%, <b>WHEAT</b> Starch, Glucose-Fructose Syrup, Raising agent (potassium carboaxates,<br>antes), salt, emulsifier (SVA Lecithins), acidity Regulator (Scolium Hydroxide), Flavouris)<br>palm oil, napessed oil, fat reduced cocoa powder (4. 3%, <b>WHEAT</b> Starch, Glucose-Fructose Syrup, Raising agent (potassium carboaxates,<br>ana |  |  |  |
| Strawberry         Vanila Ice cream         Vanilla Ice cream (MILK,BASE(Dextrose,N<br>Gum,Natural and artifical Flavours.M<br>Flavouring,Stabilizer E440 (Pectin),An<br>Flavouring,Stabilizer E440 (Pectin),An<br>Flavours,M<br>Ice cream (MILK,BASE(Dextrose,Su<br>Gum,Natural and artifical Flavours,M<br>Ice cream (MILK,BASE(Dextrose,Su<br>Gum,Natural and artifical Flavours,M<br>Paste[Sugar,Sunflower Oil,Skim MILH<br>Ice cream (MILK,BASE(Dextrose,Sugar,<br>E440, Emulsifier: E471, Preservative<br>Gum,Natural and artifical Flavours,M<br>Cream Ice cream (MILK,BASE(Dextrose,Su<br>Gum,Natural and artifical Flavours,M<br>Cream Ice cream (MILK,BASE)<br>Deventioned MILK Powder, Powdered<br>Milk Pasteurised homogenised standa<br>and Diglycerides of Satuy acids,Sodiu<br>Syrup,Flavours,Vanilla Beans,Burnt S<br>Reduced Cocoa Powder, Emulsifier (<br>Milk Pasteurised homogenised standa<br>and Diglycerides of Fatty acids,Sodiu<br>Syrup,Flavours,Vanilla Beans,Burnt S<br>Reduced Cocoa Powder, Emulsifier (<br>Milk Pasteurised homogenised standa<br>and Diglycerides of Fatty acids,Sodiu<br>Syrup,Flavours,Vanilla Beans,Burnt S<br>No1-Brillant Blue)-E150a(CaramelCo<br>Gum,Natural and artifical Flavours,M<br>Ice cream (MILK,BASE(Sugar, Dextros<br>Gum,Natural and artifical Flavours,M<br>Ice cream (MILK,BASE(Sugar, Dextros<br>Gum,Natural and artifical Flavours,M<br>Ice 222 SOYA Lecithin, Flavours (M<br>ICH-Srived from Sunflower)                                            | see, Sugar, Maltodextrins, <b>Skim MILK powder</b> , Modified Starch, Mono and Diglycerides of Fatty acids, Sodium Carboxymethyl cellulose, Gua<br>ay Contain Coconut), Sk vanilla Paste [Glucose Syrup, Saccharose Syrup, Plavours Vanilla Beans, Burnt Sugar, Poetin, E407], & Strawberry lee<br>taflocktrins, <b>Skim MILK powder</b> , Modified Starch, Mono and Diglycerides of Fatty acids, Sodium Carboxymethyl cellulose, Gua<br>ay Contain Coconut), Strawberry paste( Sugar, Strawberry, Glucose syrup, water, citric Acid, vegetable concentrate, Natural<br>fitoxidant L. AsbcorbicAcid.<br>syrup, Sugar, Starwaberry purce, Acidity regulator: Citric Acid, Maize starch, Gelling agent: E440 (Pectin), Flavours. Preservative: E202,<br>506. j<br>field whole <b>MILK</b><br>see, Sugar, Maltodextrins, <b>Skim MILK powder</b> , Modified Starch, Mono and Diglycerides of Fatty acids, Sodium Carboxymethyl cellulose, Gua<br>ay Contain Coconut), Salted Caramelf (GLUCOSE SYRUP, SACCHAROSE SYRUP, SALT, BURNT SUGAR, THICKNER: PECTIN, FLAVOURS<br>Powder, Caramel, Salt-SOV Lecithin, Sunflower Lecithin, Flavours]<br>Sweetened condensed <b>MILK</b> , Water, Palm oil, Humectant F422, Butter ( <b>MILK</b> ), Invert sugar syrup, Salt, Natural flavouring, Stabiliser:<br>F202.<br>relised whole <b>MILK</b><br>see, Sugar, Maltodextrins, <b>Skim MILK powder</b> , Modified Starch, Mono and Diglycerides of Fatty acids, Sodium Carboxymethyl cellulose, Gua<br>ay Contain Coconut}, Skim <b>MILK powder</b> , Modified Starch, Mono and Diglycerides of Fatty acids, Sodium Carboxymethyl cellulose, Gua<br>ay Contain Coconut}, Cocon powder & Oreo<br>JIR Apessed Oil, Fat Reduced Cocoa Powder, Ad 3%, <b>WHEAT</b> Starch, Glucose-Fructose Syrup, Raising Agents (Ammonium Carboaxes, Gua<br>ay Contain Coconut}), Coco powder & Oreo<br>JIR Apessed Oil, Fat Reduced Cocoa Powder (4. 3%, <b>WHEAT</b> Starch, Glucose-Fructose Syrup, Raising agent (potassium carboaxates,<br>antes), salt, emulsifier (SVA Lecithins), acidity Regulator (Scolium Hydroxide), Flavouris)<br>palm oil, napessed oil, fat reduced cocoa powder (4. 3%, <b>WHEAT</b> Starch, Glucose-Fructose Syrup, Raising agent (potassium carboaxates,<br>ana |  |  |  |
| Strawberry         Nume         Vanilla Ice cream (MILK,BASE( Dextr<br>Gum,Natural and artifical Flavours.M<br>cream (MILK,BASE( Sugar,Dextrose, N<br>Gum,Natural and artifical Flavours.M<br>Flavouring,Stabilizer E440 (Pectin), A<br>Flavouring,Stabilizer E440, Emulsifier<br>Flavours,M<br>PastelSugar,Sunflower Oil,Skim MLM<br>(Flavours,M)<br>Flavouring,Stabilizer E441, Preservative<br>Gum,Natural and artifical Flavours,M<br>Flavours,M<br>Cruchies (WHEAT Flour,Sugar, Palm<br>Potassium Carbonates, Sodium carb<br>Skimmed MILK, BASE( Dextr<br>Gum,Natural and artifical Flavours,M<br>Cruchies (WHEAT Flour,Sugar, Palm<br>Potassium Carbonates, Sodium carb<br>Skimmed MILK, BASE( Sugar, Palm<br>Potassium Carbonates, Sodium carb<br>Skimmed MILK, Powder, Powdered<br>Skimmed MILK, BASE( Sugar, Palm<br>Potassium Carbonates, Sodium carb<br>Skimmed MILK, BASE( Sugar, Palm<br>Potassium Carbonates, Sodium carb<br>Skimmed MILK, Powder, Powdered<br>Skimmed MILK, Powder, Powdered Standa<br>and Diglycerides of Fatty acids, Sodiu<br>Syrup, Flavours,Vanilla Beans, Burnt S<br>HAZELNUTS & Hazelnut sauce (Si<br>Rudeced Cocoa Powder, Emulsifier (<br>Gum,Natural and artifical Flavours,M<br>Ice cream (MILK, BASE(Sugar, Dextrose,<br>Gum,Natural and artifical Flavours,M<br>Ice and (MILK, BASE(Sugar, Dextrose,<br>G | see. Sugar, Mallodextrins, <b>Skim MILK powder</b> , Modified Starch, Mono and Diglycerides of Fatty acids, Sodium Carboxymethyl cellulose, Gua<br>ay Contain Coconut) & Vanilla Paste [Glucose Syrup, Saccharose Syrup, Flavours, Vanilla Beans, Burnt Sugar, Pectrin, 2407]. & Strawberry Lead<br>ay Contain Coconut), Strawberry paste( Sugar, Strawberry, Glucose syrup, water.citric Acid, vegetable concentrate. Natural<br>trowidant L-AsbcorticAcid.<br>Tymp, Sugar, Strawberry purce, Acidity regulator: Citric Acid, Maize starch, Gelling agent: E440 (Pectin), Flavours. Preservative: E202,<br>500.<br>Tidled Whole MILK<br>see, Sugar, Maltodextrins, <b>Skim MILK powder</b> , Modified Starch, Mono and Diglycerides of Fatty acids. Sodium Carboxymethyl cellulose, Gua<br>ay Contain Coconut], & Vanilla Paste [Glucose Syrup, Saccharose Syrup, Flavours, Vanilla Beans, Burnt Sugar, Pectrin, E407]. & Salted Carame<br>(Tidled Whole MILK<br>see, Sugar, Maltodextrins, <b>Skim MILK powder</b> , Modified Starch, Mono and Diglycerides of Fatty acids. Sodium Carboxymethyl cellulose, Gua<br>ay Contain Coconut], Salted Caramel (GLUCOSE SYRUP, SACLHAROSE SYRUP, SALT, BURNT SUGAR, THICKNER: PECTIN, FLAVOURS<br>Powder, Caramel, SLI, SOV Lecthinin, Flavours]<br>Sweetened condensed MILK, Water, Palm oil, Humeciani E422, Butter (MILK), Invert sugar syrup, Salt, Natural Bavouring, Stabiliser:<br>E202.<br>tridsed whole MILK<br>see.Sugar, Maltodextrins, Skim MILK powder, Modified Starch, Mono and Diglycerides of Fatty acids, Sodium Carboxymethyl cellulose, Gua<br>ay Contain Coconut], & Nanilla Paste [Glucose Syrup, Saccharose Syrup, Flavours/Nanilla Beans, Burtt Sugar, Pectin, 1407]. & Cocokies and<br>see.Sugar, Maltodextrins, Skim MILK powder, Modified Starch, Mono and Diglycerides of Fatty acids, Sodium Carboxymethyl cellulose, Gua<br>ay Contain Coconut], & Nanilla Paste [Glucose Syrup, Saccharose Syrup, Flavours/Nanilla Beans, Burtt Sugar, Pectin, 2407]. & Cocokies and<br>see, Sugar, Maltodextrins, Skim MILK powder, Modified Starch, Mono and Diglycerides of Fatty acids, Sodium Carboxymethyl cellulose, Gua                                                                             |  |  |  |
| Strawberry         Vanilal Lee cream (MILK, BASE( Dextr<br>Gum, Natural and artifical Flavours. M<br>Flavouring, Stabilizer E440 (Pectin), AA<br>Flavouring, Stabilizer E440, Enulsifier: E471, Preservative<br>Gum, Natural and artifical Flavours. M<br>PastelSugar, Sunflower Oil, Skim MILk<br>Pasteurised homogenised standa<br>AGum, Natural and artifical Flavours. M<br>Cream Lee cream (MILK, BASE( Dextr<br>Gum, Natural and artifical Flavours. M<br>Cream Lee cream (MILK, BASE( Dextr<br>Gum, Natural and artifical Flavours. M<br>Cream Lee cream (MILK, BASE( Dextr<br>Gum, Natural and artifical Flavours. M<br>Cream Lee cream (MILK, BASE( Dextr<br>Gum, Natural and artifical Flavours. M<br>Cream Lee cream (MILK, BASE( Dextr<br>Gum, Natural and artifical Flavours. M<br>Cream Lee cream (MILK, BASE( Sug<br>cellulose, Guar Gum, Natural and artifical Flavours. M<br>Crocolate (Sugar, Fat Reduced Cocco<br>Fmulsifier (SOYA Leeitin, F-471) and<br>and Diglycerides of Fatty acids, Sodiu<br>Syrup, Flavours, Vanilla Beans, Burnt S<br>Reduced Cocca Powder, Emulsifier (<br>Chocolate (Sugar, Fat Reduced Cocco<br>Fundsifier GoYA Leeitin, F-471) and<br>and Diglycerides of Fatty acids, Sodiu<br>Syrup, Flavours, Vanilla Beans, Burnt S<br>Reduced Cocca Powder, Emulsifier (<br>Chocolate Sugar, Sumf<br>(Ec cream MILK, BASE(Sugar, Dextrose, J<br>Gum, Natural and artifical Flavours, M<br>Ice cream (MILK, BASE(Sugar, Sumf<br>(E-322 SOYA Leeithin), Flavours (N<br>Chocolate Sugar, Sumf<br>Wailla Ice cream (MILK, BASE(Sugar, Sumf<br>Gum, Natural and artifical Flavo       | see.Sugar,Maltodextrins,Skim MILK powder,Modified Starch,Mono and Diglycerides of Fatty acids.Sodium Carboxymethyl cellulose,Gua<br>ay Contain Coconut) & Vanilla Paste [Clucose Syrup,Saccharose Syrup,Flavours,Manilla Beans,Burnt Sugar,Pectin, 4207,128, Starwaberry te<br>talidotextrins,Skim MILK powder,Modified Starch,Mono and Diglycerides of Fatty acids.Sodium Carboxymethyl cellulose,Gua<br>ay Contain Coconut),Strawberry partel, Sugar,Strawberry,Glucose syrup,Nater,Citric Acid,vegetable concentrate,Natural<br>titkoitant L+AbcotorbAcid.<br>yrup, Sugar,Strawberry parce, Acidity regulator: Citric Acid, Maize starch, Gelling agent: F440 (Pectin), Flavours, Preservative: F202,<br>501.)<br>rdised whole MILK<br>see.Sugar,Mattodextrins,Skim MILK powder,Modified Starch,Mono and Diglycerides of Fatty acids,Sodium Carboxymethyl cellulose,Gua<br>ay Contain Coconvit & Vanilla Pastel Glucose Syrup,Saccharose Syrup,Flavours,Vanilla Beans,Burnt Sugar,Pectin, E407], & Satel Caranne<br>ara/Mattodextrins,Skim MILK powder,Modified Starch,Mono and Diglycerides of Fatty acids,Sodium Carboxymethyl cellulose,Gua<br>ay Contain Coconvit Satel Caranne (CLUCOS SYRUPSACLHAOSE SYRUP,SALTBURNT SUGAR,THICKNER: PECTIN, FLAVOURS<br>Powder,Carannel,Salt,SOY Lecithin,Sunflower Lecithin,Flavours)<br>we cenced condensed MILK<br>See Sugar Mattodextrins,Skim MILK powder,Modified Starch,Mono and Diglycerides of Fatty acids,Sodium Carboxymethyl cellulose,Gua<br>ay Contain Coconvit, Coco powder AJ, %WHEAT Starch,Glucose Syrup,Flavours,Vanilla Beans,Burnt Sugar,Pectin, E407], & Cookies and<br>as,Sugar,Mattodextrins,Skim MILK powder,Modified Starch,Mono and Diglycerides of Fatty acids,Sodium Carboxymethyl cellulose,Gua<br>ay Contain Coconvit, Coco powder AJ, %WHEAT Starch,Glucose Strup,Raising Agents (Ammonium Carbonates,<br>nates),salt, multifier (SOVA Lecithin), Additify Regulator (Sodium Hydroidel,Flavourig)<br>palm oil, napesed Oil, Gat Reduced Cocoa Powder AJ, %WHEAT Starch, glucose Strup,Raising Agents (Ammonium Carbonates,<br>nates), salt, multifier (SOVA Lecithin), Additify Regulator (Sodium Hydroidel Star                                                                           |  |  |  |
| Strawberry         Num         Vanilla lee cream (MILK,BASE(Dextr<br>Gum,Natural and artifical Flavours.M<br>cream (MILK,BASE(Sugar,Dextrose, M<br>Gum,Natural and artifical Flavours.M<br>Flavouring,Stabilizer E440 (Pectin).A<br>Flavouring,Stabilizer E440 (Pectin).A<br>Flavou             | see Sugar Maltodextrins. Skim MILK powder, Modified Starch, Mono and Diglycerides of Fatty acids. Sodium Carboxymethyl cellulose, Guar<br>y Contain Coconnel, Strawberry pastel Sugar, Strawberry, Glucose syrup, Plarours, Vanilla Beans, Burnt Sugar, Pestin, e1407, JS Strawberry, Clucose syrup, Water, Citri A Add, wegetable concentrate Natural<br>tidiodamin L-Abacchinic Add.<br>ymp, Sugar, Strawberry pastel, Sugar, Strawberry, Glucose syrup, water, Citri A Add, wegetable concentrate Natural<br>tidiodamin L-Abacchinics, Skim MILK powder, Modified Starch, Mono and Diglycerides of Fatty acids. Sodium Carboxymethyl cellulose, Guar<br>ya Contain Coconnel). S wnills Pastel (Glucose Syrup, Saccharose Syrup, Flavours, Yanila Beans, Burnt Sugar, Petrin Kerl, Milk Pastel Glucose, Syrup, Saccharose Syrup, Flavours, Yanila Beans, Burnt Sugar, Petrin Kerl, Kerl, Sackin Carboxymethyl cellulose, Guar<br>ya Contain Coconnel). S wnills Pastel (Glucose Syrup, Saccharose Syrup, Flavours, Yanila Beans, Burnt Sugar, Petrin F, FAYI, B. Sackin Carboxymethyl cellulose, Guar<br>ya Contain Coconnel). S wnills Pastel (Glucose Syrup, Saccharose Syrup, Flavours, Yanila Beans, Burnt Sugar, Petrin F, FAYO, B. Sackin Carboxymethyl cellulose, Guar<br>ya Contain Coconnel). S wnills Pastel (Glucose Syrup, Saccharose Syrup, Flavours, Yanila Beans, Burnt Sugar, Petrin F, FAYO, B. Sackin Carboxymethyl cellulose, Guar<br>ya Contain Coconnel). S wnills Pastel (Glucose Syrup, Saccharose Syrup, Flavours, Yanila Beans, Burnt Sugar, Petrin F, FAYO, B. Sackin Carboxymethyl cellulose, Guar<br>ya Contain Coconnel). S wnills Pastel (Glucose Syrup, Saccharose Syrup, Flavours, Yanila Beans, Burnt Sugar, Petrin F, FAYO, B. Sackin Carboxymethyl cellulose, Guar<br>ya Contain Coconnel). S vanila Pastel (Glucose Syrup, Saccharose Syrup, Flavours, Yanila Beans, Burnt Sugar, Futter, FAYO, B. Cocolesa and<br>see Sugar, Matodextrins, Skim MIK, powder, Modified Starch, Mono and Diglycerides of Fatty acids, Sodium Carboxymethyl cellulose, Guar<br>and Contain Coconnel Mith, Mulk Powder, Modified Star                                                                                                             |  |  |  |

|                    |             | Unique Milkshakes                                                                                                                                                                                                                                                                                                                                                                                                                                                                                                                                                                                                                                                                                                                                                                                                                                                                                                                                                                                                                                                                                                                                                                                                                                                                                                                                                                                                                                                                                                                                                                                                                                                                                                                                                                                                                                                                                                                                                                                                                                                                                                                                        |
|--------------------|-------------|----------------------------------------------------------------------------------------------------------------------------------------------------------------------------------------------------------------------------------------------------------------------------------------------------------------------------------------------------------------------------------------------------------------------------------------------------------------------------------------------------------------------------------------------------------------------------------------------------------------------------------------------------------------------------------------------------------------------------------------------------------------------------------------------------------------------------------------------------------------------------------------------------------------------------------------------------------------------------------------------------------------------------------------------------------------------------------------------------------------------------------------------------------------------------------------------------------------------------------------------------------------------------------------------------------------------------------------------------------------------------------------------------------------------------------------------------------------------------------------------------------------------------------------------------------------------------------------------------------------------------------------------------------------------------------------------------------------------------------------------------------------------------------------------------------------------------------------------------------------------------------------------------------------------------------------------------------------------------------------------------------------------------------------------------------------------------------------------------------------------------------------------------------|
| <u>Flav</u>        | <u>ours</u> | Ingredients                                                                                                                                                                                                                                                                                                                                                                                                                                                                                                                                                                                                                                                                                                                                                                                                                                                                                                                                                                                                                                                                                                                                                                                                                                                                                                                                                                                                                                                                                                                                                                                                                                                                                                                                                                                                                                                                                                                                                                                                                                                                                                                                              |
|                    | Milk        | Pasteurised homogenised standardised whole MILK                                                                                                                                                                                                                                                                                                                                                                                                                                                                                                                                                                                                                                                                                                                                                                                                                                                                                                                                                                                                                                                                                                                                                                                                                                                                                                                                                                                                                                                                                                                                                                                                                                                                                                                                                                                                                                                                                                                                                                                                                                                                                                          |
|                    | Ice cream   | Paan Ice cream ( <b>MILK</b> ,Base( Dextrose,Sugar,Maltodextrins,Skim MILK powder,Modified Starch,Mono and Diglycerides of Fatty acids,Sodium Carboxymethyl cellulose,Guar Gum,Natural and artifical Flavours.May Contain Coconut) ,Bettle Leaves,Paan Syrup [Sugar, Water,Fennel Seeds,Cardomom,Coriander split,Citric Acid,Sodium <b>Sulphite</b> , Food ColouringE102,E133 and Natural Flavouring ,Saffron & Menthol.]                                                                                                                                                                                                                                                                                                                                                                                                                                                                                                                                                                                                                                                                                                                                                                                                                                                                                                                                                                                                                                                                                                                                                                                                                                                                                                                                                                                                                                                                                                                                                                                                                                                                                                                                |
|                    | Toppings    | N/A                                                                                                                                                                                                                                                                                                                                                                                                                                                                                                                                                                                                                                                                                                                                                                                                                                                                                                                                                                                                                                                                                                                                                                                                                                                                                                                                                                                                                                                                                                                                                                                                                                                                                                                                                                                                                                                                                                                                                                                                                                                                                                                                                      |
|                    | Milk        | Pasteurised homogenised standardised whole MILK                                                                                                                                                                                                                                                                                                                                                                                                                                                                                                                                                                                                                                                                                                                                                                                                                                                                                                                                                                                                                                                                                                                                                                                                                                                                                                                                                                                                                                                                                                                                                                                                                                                                                                                                                                                                                                                                                                                                                                                                                                                                                                          |
| Pistachio          | Ice cream   | Pistachio Ice cream ( <b>MILK</b> ,Base( Dextrose,Sugar,Maltodextrins, <b>Skim MILK</b> powder,Modified Starch,Mono and Diglycerides of Fatty acids,Sodium Carboxymethyl cellulose,Guar Gum,Natural and<br>Pistachio Paste artifical Flavours.May Contain Coconut) & Sunflower<br>Oil,Sacchorose. <b>SKIM MILK</b> powder, <b>PISTACHIOS Nuts,SOYA Lecithin</b> ,Salt E100,E141.                                                                                                                                                                                                                                                                                                                                                                                                                                                                                                                                                                                                                                                                                                                                                                                                                                                                                                                                                                                                                                                                                                                                                                                                                                                                                                                                                                                                                                                                                                                                                                                                                                                                                                                                                                         |
|                    | Toppings    | PISTACHIO                                                                                                                                                                                                                                                                                                                                                                                                                                                                                                                                                                                                                                                                                                                                                                                                                                                                                                                                                                                                                                                                                                                                                                                                                                                                                                                                                                                                                                                                                                                                                                                                                                                                                                                                                                                                                                                                                                                                                                                                                                                                                                                                                |
|                    | Milk        | Pasteurised homogenised standardised whole MILK                                                                                                                                                                                                                                                                                                                                                                                                                                                                                                                                                                                                                                                                                                                                                                                                                                                                                                                                                                                                                                                                                                                                                                                                                                                                                                                                                                                                                                                                                                                                                                                                                                                                                                                                                                                                                                                                                                                                                                                                                                                                                                          |
| Lychee &<br>Guava  | Ice cream   | Lychee Ice cream ( <b>MILK</b> ,Base( Dextrose,Sugar,Maltodextrins, <b>Skim MILK</b> powder,Modified Starch,Mono and Diglycerides of Fatty acids,Sodium Carboxymethyl cellulose,Guar Gum,Natural and artifical Flavours.May Contain Coconut) & Lychee Pulp & Guava Ice cream ( <b>MILK</b> ,Base( Dextrose,Sugar,Maltodextrins, <b>Skim MILK</b> powder,Modified Starch,Mono and Diglycerides of Fatty acids,Sodium Carboxymethyl cellulose,Guar Gum,Natural and acids,Sodium Carboxymethyl cellulose,Guar Gum,Natural Reverse,Guar Gum,Natural and acids,Sodium Carboxymethyl cellulose,Guar Gum,Natural and Acids,Sodium Carboxymethyl cellu |
|                    | Toppings    | N/A                                                                                                                                                                                                                                                                                                                                                                                                                                                                                                                                                                                                                                                                                                                                                                                                                                                                                                                                                                                                                                                                                                                                                                                                                                                                                                                                                                                                                                                                                                                                                                                                                                                                                                                                                                                                                                                                                                                                                                                                                                                                                                                                                      |
| Sitaphal           | Milk        | Pasteurised homogenised standardised whole MILK                                                                                                                                                                                                                                                                                                                                                                                                                                                                                                                                                                                                                                                                                                                                                                                                                                                                                                                                                                                                                                                                                                                                                                                                                                                                                                                                                                                                                                                                                                                                                                                                                                                                                                                                                                                                                                                                                                                                                                                                                                                                                                          |
| (Custard<br>Apple) | Ice cream   | Sitaphal(Custard Apple) Ice cream ( <b>MILK</b> ,Base( Dextrose,Sugar,Maltodextrins, <b>Skim MILK</b> powder,Modified Starch,Mono and Diglycerides of Fatty acids,Sodium Carboxymethyl cellulose,Guar<br>Gum,Natural and artifical Flavours.May Contain Coconut) & Custard Apple Pulp                                                                                                                                                                                                                                                                                                                                                                                                                                                                                                                                                                                                                                                                                                                                                                                                                                                                                                                                                                                                                                                                                                                                                                                                                                                                                                                                                                                                                                                                                                                                                                                                                                                                                                                                                                                                                                                                    |
|                    | Toppings    | N/A                                                                                                                                                                                                                                                                                                                                                                                                                                                                                                                                                                                                                                                                                                                                                                                                                                                                                                                                                                                                                                                                                                                                                                                                                                                                                                                                                                                                                                                                                                                                                                                                                                                                                                                                                                                                                                                                                                                                                                                                                                                                                                                                                      |
|                    | Milk        | Pasteurised homogenised standardised whole MILK                                                                                                                                                                                                                                                                                                                                                                                                                                                                                                                                                                                                                                                                                                                                                                                                                                                                                                                                                                                                                                                                                                                                                                                                                                                                                                                                                                                                                                                                                                                                                                                                                                                                                                                                                                                                                                                                                                                                                                                                                                                                                                          |
| Snickers           | Ice cream   | Snickers Ice cream (Milk ,BASE( Dextrose,Sugar,Maltodextrins,Skim MILK powder,Modified Starch,Mono and Diglycerides of Fatty acids,Sodium Carboxymethyl cellulose,Guar Gum,Natural and artifical Flavours.May Contain Coconut), Snicker's paste (Sunflower Oil, saccharose, Skim MILK POWDER, Colors E150a, E160c Emulsifier (SOY LECITHIN,Sunflower Lecithin)Flavours, salt, cacao butter) & Milk Chocolate curls (Sugar, Cacao butter, Whole MILK powder, Cacao mass ,Emulsifier : E322 (Sunflower lecithin), Natural Vanilla flavouring)                                                                                                                                                                                                                                                                                                                                                                                                                                                                                                                                                                                                                                                                                                                                                                                                                                                                                                                                                                                                                                                                                                                                                                                                                                                                                                                                                                                                                                                                                                                                                                                                              |
|                    | Toppings    | <b>PEANUT</b> Butter (Roasted <b>Peanuts</b> (91%), Sugar, Rapeseed Oil, Cottonseed Oil, Salt ) & MILK Chocolate Sauce (Sugar, Sunflower Oil, Skimmed <b>MILK</b> Powder, Powdered Chocolate 10% (Sugar, Cocoa Powder), <b>LACTOSE</b> , Whey <b>MILK</b> Powder, Emulsifier (E-322 <b>SOYA</b> Lecithin), Flavours ( <b>MILK</b> ).                                                                                                                                                                                                                                                                                                                                                                                                                                                                                                                                                                                                                                                                                                                                                                                                                                                                                                                                                                                                                                                                                                                                                                                                                                                                                                                                                                                                                                                                                                                                                                                                                                                                                                                                                                                                                     |
|                    | Milk        | Pasteurised homogenised standardised whole MILK                                                                                                                                                                                                                                                                                                                                                                                                                                                                                                                                                                                                                                                                                                                                                                                                                                                                                                                                                                                                                                                                                                                                                                                                                                                                                                                                                                                                                                                                                                                                                                                                                                                                                                                                                                                                                                                                                                                                                                                                                                                                                                          |
| Lychee             | Ice cream   | Lychee Ice cream (MILK, Base( Dextrose, Sugar, Maltodextrins, Skim MILK powder, Modified Starch, Mono and Diglycerides of Fatty acids, Sodium Carboxymethyl cellulose, Guar Gum, Natural and artifical Flavours. May Contain Coconut) & Lychee Pulp                                                                                                                                                                                                                                                                                                                                                                                                                                                                                                                                                                                                                                                                                                                                                                                                                                                                                                                                                                                                                                                                                                                                                                                                                                                                                                                                                                                                                                                                                                                                                                                                                                                                                                                                                                                                                                                                                                      |
|                    | Toppings    | N/A                                                                                                                                                                                                                                                                                                                                                                                                                                                                                                                                                                                                                                                                                                                                                                                                                                                                                                                                                                                                                                                                                                                                                                                                                                                                                                                                                                                                                                                                                                                                                                                                                                                                                                                                                                                                                                                                                                                                                                                                                                                                                                                                                      |
|                    | Milk        | Pasteurised homogenised standardised whole MILK                                                                                                                                                                                                                                                                                                                                                                                                                                                                                                                                                                                                                                                                                                                                                                                                                                                                                                                                                                                                                                                                                                                                                                                                                                                                                                                                                                                                                                                                                                                                                                                                                                                                                                                                                                                                                                                                                                                                                                                                                                                                                                          |
| Royal Nuts         | Ice cream   | Vanilla Ice Cream ( <b>MILK</b> ,BASE( Dextrose,Sugar,Maltodextrins, <b>Skim MILK powder</b> ,Modified Starch,Mono and Diglycerides of Fatty acids,Sodium Carboxymethyl cellulose,Guar<br>Gum,Natural and artifical Flavours.May Contain Coconut) & Vanilla Paste [Glucose Syrup,Saccharose Syrup,Flavours,Vanilla Beans,Burnt Sugar,Pectin ,E407].) & Rajbhog Ice<br>Cream ( <b>MILK</b> ,Base( Dextrose,Sugar,Maltodextrins, <b>Skim MILK</b> powder,Modified Starch,Mono and Diglycerides of Fatty acids,Sodium Carboxymethyl cellulose,Guar<br>Gum,Natural and artifical Flavours.May Contain Coconut) Saffron, <b>Cashew Nuts,Pistachio Nuts,Almond Nuts &amp;</b> Cardomon ) & Pistachio Ice cream<br>( <b>MILK</b> ,Base( Dextrose,Sugar,Maltodextrins, <b>Skim MILK</b> powder,Modified Starch,Mono and Diglycerides of Fatty acids,Sodium Carboxymethyl cellulose,Guar<br>Gum,Natural and artifical Flavours.May Contain Coconut) Saffron, <b>Cashew Nuts,Pistachio Nuts,Almond Nuts &amp;</b> Cardomon ) & Pistachio Ice cream<br>( <b>MILK</b> ,Base( Dextrose,Sugar,Maltodextrins, <b>Skim MILK</b> powder,Modified Starch,Mono and Diglycerides of Fatty acids,Sodium Carboxymethyl cellulose,Guar Gum,Natural and<br>Pistachio Paste artifical Flavours.May Contain Coconut) & Sunflower Oil,Sacchorose. <b>SKIM MILK</b> powder, <b>PISTACHIOS Nuts,SOYA Lecithin</b> ,Salt E100,E141.                                                                                                                                                                                                                                                                                                                                                                                                                                                                                                                                                                                                                                                                                                                                                    |
|                    | Toppings    | HAZELNUTS                                                                                                                                                                                                                                                                                                                                                                                                                                                                                                                                                                                                                                                                                                                                                                                                                                                                                                                                                                                                                                                                                                                                                                                                                                                                                                                                                                                                                                                                                                                                                                                                                                                                                                                                                                                                                                                                                                                                                                                                                                                                                                                                                |
| EXTRA              | WHIP CREAM  | Whip Cream (Cream (95%) (Milk), Sugar (4%), Emulsifier (Mono- and Diglycerides of Fatty Acids), Stabiliser (Carrageenan), Propellant Gas (Nitrous Oxide)                                                                                                                                                                                                                                                                                                                                                                                                                                                                                                                                                                                                                                                                                                                                                                                                                                                                                                                                                                                                                                                                                                                                                                                                                                                                                                                                                                                                                                                                                                                                                                                                                                                                                                                                                                                                                                                                                                                                                                                                 |