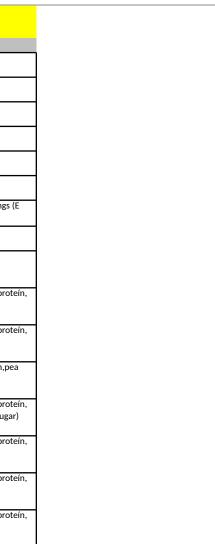

|                     | Vegan Ice Cream                                                                                                                                                                                                                                                                                                                                                                                                                                                                                                                                                                                                                                               |
|---------------------|---------------------------------------------------------------------------------------------------------------------------------------------------------------------------------------------------------------------------------------------------------------------------------------------------------------------------------------------------------------------------------------------------------------------------------------------------------------------------------------------------------------------------------------------------------------------------------------------------------------------------------------------------------------|
| <u>Flavours</u>     | Ingredients                                                                                                                                                                                                                                                                                                                                                                                                                                                                                                                                                                                                                                                   |
| MANGO SORBET        | Mango Pulp,Sugar,dextrose, mono-and diglycerides of fatty acids mono-and diacetyl tartaric acid esters of mono-and diglycerides of fatty acids, propane- 1,2-diol esters of fatty acids, modified starch, propane-1,2-diol alginate, guar gum, May contain coconut. Emulifier & Stabilizer [Sorbitol,mono-and diglycerides of fatty acids, water, natural flavour.]                                                                                                                                                                                                                                                                                           |
| RASPBERRY SORBET    | Fresh Raspberry ,dextrose, mono-and diglycerides of fatty acids mono-and diacetyl tartaric acid esters of mono-and diglycerides of fatty acids, propane- 1,2-diol esters of fatty acids, modified starch, propane-1,2-diol alginate, guar gum, May contain coconut. Emulifier & Stabilizer [Sorbitol,mono-and diglycerides of fatty acids, water, natural flavour.]                                                                                                                                                                                                                                                                                           |
| MOJITO SORBET       | Lemon & Lime Juice, Sugar, dextrose, mono-and diglycerides of fatty acids mono-and diacetyl tartaric acid esters of mono-and diglycerides of fatty acids, propane- 1,2-diol esters of fatty acids, modified starch, propane-1,2-diol alginate, guar gum, May contain coconut. Emulifier & Stabilizer [Sorbitol, mono-and diglycerides of fatty acids, water, natural flavour.]                                                                                                                                                                                                                                                                                |
| SUMMER FRUIT SORBET | Frozen Summer Fruits ,dextrose, mono-and diglycerides of fatty acids mono-and diacetyl tartaric acid esters of mono-and diglycerides of fatty acids, propane- 1,2-diol esters of fatty acids, modified starch, propane-1,2-diol alginate, guar gum, May contain coconut. Emulifier & Stabilizer [Sorbitol,mono-and diglycerides of fatty acids,water,natural flavour.]                                                                                                                                                                                                                                                                                        |
| ORANGE SORBET       | Orange Puree, Sugar, dextrose, mono-and diglycerides of fatty acids mono-and diacetyl tartaric acid esters of mono-and diglycerides of fatty acids, propane- 1,2-diol esters of fatty acids, modified starch, propane-1,2-diol alginate, guar gum, May contain coconut. Emulifier & Stabilizer [Sorbitol, mono-and diglycerides of fatty acids, water, natural flavour.]                                                                                                                                                                                                                                                                                      |
| PEACH SORBET        | Peach Puree, Sugar, dextrose, mono-and diglycerides of fatty acids mono-and diacetyl tartaric acid esters of mono-and diglycerides of fatty acids, propane- 1,2-diol esters of fatty acids, modified starch, propane-1,2-diol alginate, guar gum, May contain coconut. Emulifier & Stabilizer [Sorbitol, mono-and diglycerides of fatty acids, water, natural flavour.]                                                                                                                                                                                                                                                                                       |
| Cherry Sorbet       | Dextrose, refined vegetable fats (coconut), malt dextrines, vegetal fibre, stabilizers: E410, E412; emulsifier: E473; vegetal proteins (pea, potato), Cherries, sugar, cherry juice, glucose-fructose syrup, water, natural flavours, acidifier (E 330 citric acid), colourings (163 anthocyanins)                                                                                                                                                                                                                                                                                                                                                            |
| CHOCOLATE           | OAT MILK, Base [sugar, dextrose, maltodextrin, guar gum,carboxymethylcellulose, mono- and diglycerides, glyceryl-lactoesters of fatty acids, diacetyl tartaric acid esters of mono- anddiglycerides, glucose syrup, salt, refined coconut oil, potato protein, pea proteín, natural and artificial flavors. May contain coconut], Binder [Vegetable Fibre & Fructose] & Cocoa Powder.                                                                                                                                                                                                                                                                         |
| COFFEE              | OAT MILK, Base [sugar, dextrose, maltodextrin, guar gum,carboxymethylcellulose, mono- and diglycerides, glyceryl-lactoesters of fatty acids, diacetyl tartaric acid esters of mono- anddiglycerides, glucose syrup, salt, refined coconut oil, potato protein, pea proteín, natural and artificial flavors. May contain coconut], Binder [Vegetable Fibre & Fructose] & COFFEE PASTE [Glucose Syrup,Coffee ExtractColour E 150b (Caramel Colouring), Powdered coffee,Sunflower oil,Flavorings]                                                                                                                                                                |
| STRAWBERRY          | OAT MILK, Base [sugar, dextrose, maltodextrin, guar gum,carboxymethylcellulose, mono- and diglycerides, glyceryl-lactoesters of fatty acids, diacetyl tartaric acid esters of mono- anddiglycerides, glucose syrup, salt, refined coconut oil, potato protein,pea prot<br>natural and artificial flavors. May contain coconut], Binder [Vegetable Fibre & Fructose] & Strawberry paste( Sugar,Strawberry,Glucose syrup,water,citric Acid,vegetable concentrate<br>,Natural Flavouring,Stabilizer E440 (Pectin),Antioxidant L-AsbcorbicAcid.                                                                                                                   |
| VANILLA             | OAT MILK, Base [sugar, dextrose, maltodextrin, guar gum,carboxymethylcellulose, mono- and diglycerides, glyceryl-lactoesters of fatty acids, diacetyl tartaric acid esters of mono- anddiglycerides, glucose syrup, salt, refined coconut oil, potato protein,pea protein, and artificial flavors. May contain coconut], Binder [Vegetable Fibre & Fructose] & Vanilla Paste [Glucose Syrup,Saccharose Syrup,Flavours,Vanilla Beans,Burnt Sugar,Pectin, E407].                                                                                                                                                                                                |
| COCONUT             | COCONUT MILK, Base [sugar, dextrose, maltodextrin, guar gum, carboxymethylcellulose, mono- and diglycerides, glyceryl-lactoesters of fatty acids, diacetyl tartaric acid esters of mono- anddiglycerides, glucose syrup, salt, refined coconut oil, potato protein, per proteín, natural and artificial flavors. May contain coconut], Binder [Vegetable Fibre & Fructose], COCONUT CREAM, COCONUT PASTE [Glucose Syrup, Sugar Syrup, Dried Coconut, Maltdextrin, Flavours, Pectin] & Tender coconut pulps                                                                                                                                                    |
| MINT CHOCOLATE      | OAT MILK, Base [sugar, dextrose, maltodextrin, guar gum,carboxymethylcellulose, mono- and diglycerides, glyceryl-lactoesters of fatty acids, diacetyl tartaric acid esters of mono- anddiglycerides, glucose syrup, salt, refined coconut oil, potato protein, pea prote natural and artificial flavors. May contain coconut], Binder [Vegetable Fibre & Fructose], Natural Mint Flavouring with other natural flavourings Colour E133 (FD&C Blue No1-Brillant Blue)-E150a(CaramelColour), Stabilizer E440(Pectin)], Chocolate(MILK & Sugar                                                                                                                   |
| MOCHA ALMOND        | OAT MILK, Base [sugar, dextrose, maltodextrin, guar gum,carboxymethylcellulose, mono- and diglycerides, glyceryl-lactoesters of fatty acids, diacetyl tartaric acid esters of mono- anddiglycerides, glucose syrup, salt, refined coconut oil, potato protein,pea prot<br>natural and artificial flavors. May contain coconut], Binder [Vegetable Fibre & Fructose], COFFEE PASTE [Glucose Syrup,Coffee ExtractColour E 150b (Caramel Colouring), Powdered<br>coffee,Sunflower oil,Flavorings], Cocoa Powder & Almond NUTS.                                                                                                                                   |
| SALTED CARAMEL      | OAT MILK, Base [sugar, dextrose, maltodextrin, guar gum,carboxymethylcellulose, mono- and diglycerides, glyceryl-lactoesters of fatty acids, diacetyl tartaric acid esters of mono- anddiglycerides, glucose syrup, salt, refined coconut oil, potato protein,pea prot<br>natural and artificial flavors. May contain coconut], Binder [Vegetable Fibre & Fructose], Salted Caramel( GLUCOSE SYRUP,SACCHAROSE SYRUP,SALT,BURNT SUGAR,THICKNER: PECTIN,FLAVOURS).                                                                                                                                                                                              |
| BISCOFF             | OAT MILK, Base [sugar, dextrose, maltodextrin, guar gum,carboxymethylcellulose, mono- and diglycerides, glyceryl-lactoesters of fatty acids, diacetyl tartaric acid esters of mono- anddiglycerides, glucose syrup, salt, refined coconut oil, potato protein,pea protein,pea protein, and artificial flavors. May contain coconut], Binder [Vegetable Fibre & Fructose], Lotus Biscoff Spread<br>[Original Caramelised Biscuits 58% (WHEAT Flour, Sugar, Vegetable Oils (Palm Oil from Sustainable and Certified Plantations, Rapeseed Oil), Candy Sugar Syrup, Raising Agent (Sodium Hydrogen Carbonate), SOYA Flour, Salt] & Lotus Biscoff Biscuits [WHEAT |

|                | SUGARFREE ICECREAM                                                                                                                                                                                                                                                                                                                                                                                                                                                                                                  |
|----------------|---------------------------------------------------------------------------------------------------------------------------------------------------------------------------------------------------------------------------------------------------------------------------------------------------------------------------------------------------------------------------------------------------------------------------------------------------------------------------------------------------------------------|
|                |                                                                                                                                                                                                                                                                                                                                                                                                                                                                                                                     |
| S.F. CHOCOLATE | MILK,BASE(ERYTHRITOL,Maltodextrins,Skim MILK powder,Modified Starch,Mono and Diglycerides of Fatty acids,Sodium Carboxymethyl cellulose,Guar Gum,Natural and artifical Flavours.May Contain Coconut) & Cocoa Powder.                                                                                                                                                                                                                                                                                                |
| S.F. HAZELNUT  | MILK,BASE(ERYTHRITOL,Maltodextrins,Skim MILK powder,Modified Starch,Mono and Diglycerides of Fatty acids,Sodium Carboxymethyl cellulose,Guar Gum,Natural and artifical Flavours.May Contain Coconut),Hazelnut Paste[Sugar, Vegetable and Oil (Shea, Sunflower), Whole MILK Powder, 10% MILK<br>Chocolate (Fat Reduced Cocoa Powder, Butter, Whole MILK Powder, Whey MILK Powder and Cocoa Butter), Whey MILK Powder, Fat Reduced Cocoa Powder,<br>Emulsifier (SOYA Lecitin, E-471) and Natural Flavour] & Hazelnuts |
| S.F. COFFEE    | MILK,BASE(ERYTHRITOL,Maltodextrins,Skim MILK powder,Modified Starch,Mono and Diglycerides of Fatty acids,Sodium Carboxymethyl cellulose,Guar Gum,Natural and artifical Flavours.May Contain Coconut) & COFFEE PASTE [Glucose Syrup,Coffee ExtractColour E 150b ( Caramel Colouring), Powdered coffee,Sunflower oil,Flavorings]                                                                                                                                                                                      |
| S.F. VANILLA   | MILK,BASE(ERYTHRITOL,Maltodextrins,Skim MILK powder,Modified Starch,Mono and Diglycerides of Fatty acids,Sodium Carboxymethyl cellulose,Guar Gum,Natural and artifical Flavours.May Contain Coconut) &Vanilla Paste [Glucose Syrup,Saccharose Syrup,Flavours,Vanilla Beans,Burnt Sugar,Pectin<br>,E407]                                                                                                                                                                                                             |
|                |                                                                                                                                                                                                                                                                                                                                                                                                                                                                                                                     |
|                |                                                                                                                                                                                                                                                                                                                                                                                                                                                                                                                     |
|                |                                                                                                                                                                                                                                                                                                                                                                                                                                                                                                                     |

|                      |                      | Vegan MILKSHAKE                                                                                                                                                                                                                                                                                                                                                                                                                                                                                                                                                                                                                                                                                                                                                                                                                                                                          |
|----------------------|----------------------|------------------------------------------------------------------------------------------------------------------------------------------------------------------------------------------------------------------------------------------------------------------------------------------------------------------------------------------------------------------------------------------------------------------------------------------------------------------------------------------------------------------------------------------------------------------------------------------------------------------------------------------------------------------------------------------------------------------------------------------------------------------------------------------------------------------------------------------------------------------------------------------|
|                      | MILK                 | OAT MILK<br>Vegan Vanilla (OAT MILK, Base [sugar, dextrose, maltodextrin, guar gum, carboxymethylcellulose, mono- and diglycerides, glyceryl-lactoesters of fatty acids, diacetyl tartaric acid esters of mono- anddiglycerides, glucose syrup, salt, refined coconut oil, potato                                                                                                                                                                                                                                                                                                                                                                                                                                                                                                                                                                                                        |
| Vegan Vanilla        | Icecream<br>Toppings | protein, pea proteín, natural and artificial flavors. May contain coconut], Binder [Vegetable Fibre & Fructose] & Vanilla Paste [Glucose Syrup, Saccharose Syrup, Flavours, Vanilla Beans, Burnt Sugar, Pectin<br>,E407].<br>N/A                                                                                                                                                                                                                                                                                                                                                                                                                                                                                                                                                                                                                                                         |
| -                    |                      |                                                                                                                                                                                                                                                                                                                                                                                                                                                                                                                                                                                                                                                                                                                                                                                                                                                                                          |
|                      | Allergen             | OAT MILK                                                                                                                                                                                                                                                                                                                                                                                                                                                                                                                                                                                                                                                                                                                                                                                                                                                                                 |
| -                    | MILK                 | Vegan Mint chocolate (OAT MILK, Base [sugar, dextrose, maltodextrin, guar gum, carboxymethylcellulose, mono- and diglycerides, glyceryl-lactoesters of fatty acids, diacetyl tartaric acid esters of mono- anddiglycerides, glucose syrup, salt, refined coconut oil,                                                                                                                                                                                                                                                                                                                                                                                                                                                                                                                                                                                                                    |
| Vegan mint chocolate | Icecream             | potato protein, pea proteín, natural and artificial flavors. May contain coconut], Binder [Vegetable Fibre & Fructose], Natural Mint Flavouring with other natural flavourings Colour E133 (FD&C Blue No1-Brillant Blue)-E150a(CaramelColour), Stabilizer E440(Pectin)], Chocolate                                                                                                                                                                                                                                                                                                                                                                                                                                                                                                                                                                                                       |
|                      | Toppings             | Vegan MILK chocolate sauce(Sugar, Sunflower Oil, Maltodextrin, Fat Reduced Cocoa Powder, Emulsifier (E-322 SOYA Lecithin), Flavour and Antioxidant (E 3041, E-306)& Mint chocolate sauce (Sugar, glucose syrup, water, modified starch acid - citric acid , thickener – pectin, preservative - potassium sorbate, mint flavoring (min. 0,015%), colors – E102, E133 and E151.                                                                                                                                                                                                                                                                                                                                                                                                                                                                                                            |
|                      | Allergen             |                                                                                                                                                                                                                                                                                                                                                                                                                                                                                                                                                                                                                                                                                                                                                                                                                                                                                          |
| -                    | MILK                 | OAT MILK<br>Vegan Vanilla (OAT MILK, Base [sugar, dextrose, maltodextrin, guar gum, carboxymethylcellulose, mono- and diglycerides, glyceryl-lactoesters of fatty acids, diacetyl tartaric acid esters of mono- and diglycerides, glucose syrup, salt, refined coconut oil, potato                                                                                                                                                                                                                                                                                                                                                                                                                                                                                                                                                                                                       |
| Vegan Banana         | Icecream             | protein, pea proteín, natural and artificial flavors. May contain coconut], Binder [Vegetable Fibre & Fructose] & Vanilla Paste [Glucose Syrup, Saccharose Syrup, Flavours, Vanilla Beans, Burnt Sugar, Pectin<br>, E407].                                                                                                                                                                                                                                                                                                                                                                                                                                                                                                                                                                                                                                                               |
|                      | Toppings<br>Allergen | BANANA                                                                                                                                                                                                                                                                                                                                                                                                                                                                                                                                                                                                                                                                                                                                                                                                                                                                                   |
|                      | MILK                 | OAT MILK                                                                                                                                                                                                                                                                                                                                                                                                                                                                                                                                                                                                                                                                                                                                                                                                                                                                                 |
| Γ                    | lcecream             | Vegan Chocolate (OAT MILK, Base [sugar, dextrose, maltodextrin, guar gum,carboxymethylcellulose, mono- and diglycerides, glyceryl-lactoesters of fatty acids, diacetyl tartaric acid esters of mono- and diglycerides, glucose syrup, salt, refined coconut oil, potato protein, pea proteín, natural and artificial flavors. May contain coconut], Binder [Vegetable Fibre & Fructose] & Cocoa Powder.                                                                                                                                                                                                                                                                                                                                                                                                                                                                                  |
| Vegan<br>Kitkat      | Toppings             | Vegan Kit Kat (Four crispy wafer fingers covered with couverture chocolate (67%). Ingredients: sugar, cocoa butter, <b>WHEAT</b> flour, corn fibre, rice syrup powder, cocoa mass, vegetable fats (palm kernel, palm), fat-reduced cocoa powder, emulsifier (lecithins), natural vanil flavouring, raising agent (sodium bicarbonate). & Vegan MILK Chocolate sauce (Sugar, Sunflower Oil, Maltodextrin, Fat Reduced Cocoa Powder, Emulsifier (E-322 <b>SOYA</b> Lecithin), Flavour and Antioxidant (E 3041, E-306).                                                                                                                                                                                                                                                                                                                                                                     |
|                      | Allergen             |                                                                                                                                                                                                                                                                                                                                                                                                                                                                                                                                                                                                                                                                                                                                                                                                                                                                                          |
|                      | MILK                 | OAT MILK                                                                                                                                                                                                                                                                                                                                                                                                                                                                                                                                                                                                                                                                                                                                                                                                                                                                                 |
| Vegan                | lcecream             | Vegan Strawberry icecream (OAT MILK, Base [sugar, dextrose, maltodextrin, guar gum, carboxymethylcellulose, mono- and diglycerides, glyceryl-lactoesters of fatty acids, diacetyl tartaric acid esters of mono- anddiglycerides, glucose syrup, salt, refined coconut oil, potato protein, pea proteín, natural and artificial flavors. May contain coconut], Binder [Vegetable Fibre & Fructose] & Strawberry paste( Sugar, Strawberry, Glucose syrup, water, citric Acid, vegetable concentrate , Natural Flavouring, Stabilizer E440 (Pectin), Antioxidant L-AsbcorbicAcid.                                                                                                                                                                                                                                                                                                           |
| Strawberry           | Toppings             | Strawberry sauce (Sugar, glucose syrup, strawberry puree (min. 20%), water, acid - citric acid, thickener – pectin, colour pigment (min.0,3% (E555, E171, E172)), concentrate of carrot and black currant, preservative - potassium sorbate, flavoring.                                                                                                                                                                                                                                                                                                                                                                                                                                                                                                                                                                                                                                  |
| -                    | Allergen             |                                                                                                                                                                                                                                                                                                                                                                                                                                                                                                                                                                                                                                                                                                                                                                                                                                                                                          |
|                      |                      | OAT MILK                                                                                                                                                                                                                                                                                                                                                                                                                                                                                                                                                                                                                                                                                                                                                                                                                                                                                 |
| -                    | MILK                 | Vegan Chocolate Ice cream(OAT MILK, Base [sugar, dextrose, maltodextrin, guar gum, carboxymethylcellulose, mono- and diglycerides, glyceryl-lactoesters of fatty acids, diacetyl tartaric acid esters of mono- anddiglycerides, glucose syrup, salt, refined                                                                                                                                                                                                                                                                                                                                                                                                                                                                                                                                                                                                                             |
| Vegan<br>Chocolate   | Icecream             | coconut oil, potato protein, pea proteín, natural and artificial flavors. May contain coconut], Binder [Vegetable Fibre & Fructose] & Cocoa Powder.<br>Vegan MILK chocolate sauce(Sugar, Sunflower Oil, Maltodextrin, Fat Reduced Cocoa Powder, Emulsifier (E-322 SOYA Lecithin), Flavour and Antioxidant (E 3041, E-306)                                                                                                                                                                                                                                                                                                                                                                                                                                                                                                                                                                |
|                      | Toppings             |                                                                                                                                                                                                                                                                                                                                                                                                                                                                                                                                                                                                                                                                                                                                                                                                                                                                                          |
|                      | Allergen             |                                                                                                                                                                                                                                                                                                                                                                                                                                                                                                                                                                                                                                                                                                                                                                                                                                                                                          |
|                      | MILK                 | OAT MILK                                                                                                                                                                                                                                                                                                                                                                                                                                                                                                                                                                                                                                                                                                                                                                                                                                                                                 |
| egan chocolate       | lcecream             | OAT MILK, Base [sugar, dextrose, maltodextrin, guar gum,carboxymethylcellulose, mono- and diglycerides, glyceryl-lactoesters of fatty acids, diacetyl tartaric acid esters of mono- and diglycerides, glucose syrup, salt, refined coconut oil, potato protein, pea proteín, natural and artificial flavors. May contain coconut], Binder [Vegetable Fibre & Fructose] & Cocoa Powder.                                                                                                                                                                                                                                                                                                                                                                                                                                                                                                   |
| peanut butter        | Toppings             | Roasted Peanuts (91%), Sugar, Rapeseed Oil, Cottonseed Oil, Salt                                                                                                                                                                                                                                                                                                                                                                                                                                                                                                                                                                                                                                                                                                                                                                                                                         |
|                      | Allergen             | OAT MILK                                                                                                                                                                                                                                                                                                                                                                                                                                                                                                                                                                                                                                                                                                                                                                                                                                                                                 |
|                      | MILK                 |                                                                                                                                                                                                                                                                                                                                                                                                                                                                                                                                                                                                                                                                                                                                                                                                                                                                                          |
| Vogan bisaoff        | lcecream             | Vegan Biscoff Icecream(OAT MILK, Base [sugar, dextrose, maltodextrin, guar gum, carboxymethylcellulose, mono- and diglycerides, glyceryl-lactoesters of fatty acids, diacetyl tartaric<br>acid esters of mono- anddiglycerides, glucose syrup, salt, refined coconut oil, potato protein, pea proteín, natural and artificial flavors. May contain coconut], Binder [Vegetable Fibre &<br>Fructose], Lotus Biscoff Spread<br>[Original Caramelised Biscuits 58% (WHEAT Flour, Sugar, Vegetable Oils (Palm Oil from Sustainable and Certified Plantations, Rapeseed Oil), Candy Sugar Syrup, Raising Agent<br>(Sodium Hydrogen Carbonate), SOYA Flour, Salt] & Lotus Biscoff Biscuits [WHEAT Flour,Sugar, Vegetable Oils (Palm Oil from sustainable and certified plantations, Rapeseed<br>Oil), Candy Sugar Syrup, Raising Agent (Sodium Hydrogen Carbonate), SOYA Flour,Salt, Cinnamon] |
| Vegan biscoff        | Toppings             | Biscoff sauce (Original Caramelised Biscuit (57%) (WHEAT Flour, Sugar, Vegetable Oils (Palm*, Rapeseed), Candy Sugar, Syrup, Raising Agent (Sodium Hydrogen Carbonate), SOYA Flour, Salt, Cinnamon, Rapeseed Oil, Sugar, Emulsifier (SOYA Lecithin), Acid (Citric Acid), * Palm Oil from sustainable and certified plantations.<br>& crushed lotus biscoff WHEAT flour, sugar, vegetable oils (palm*, rapeseed), candy sugar syrup, raising agent (sodium hydrogen carbonate), SOYA flour, salt, cinnamon.                                                                                                                                                                                                                                                                                                                                                                               |
|                      | Allergen             |                                                                                                                                                                                                                                                                                                                                                                                                                                                                                                                                                                                                                                                                                                                                                                                                                                                                                          |
|                      | MILK                 | OAT MILK                                                                                                                                                                                                                                                                                                                                                                                                                                                                                                                                                                                                                                                                                                                                                                                                                                                                                 |
| Vegan Coconut –      | lcecream             | Vegan coconut icecream (COCONUT MILK, Base [sugar, dextrose, maltodextrin, guar gum,carboxymethylcellulose, mono- and diglycerides, glyceryl-lactoesters of fatty acids, diacetyl tartaric acid esters of mono- anddiglycerides, glucose syrup, salt, refined coconut oil, potato protein, pea proteín, natural and artificial flavors. May contain coconut], Binder [Vegetable Fibre & Fructose], COCONUT CREAM, COCONUT PASTE [Glucose Syrup,Sugar Syrup,Dried Coconut,Maltdextrin,Flavours,Pectin]& Tender coconut pulps                                                                                                                                                                                                                                                                                                                                                              |
|                      | Toppings             | Desiccated coconut shavings                                                                                                                                                                                                                                                                                                                                                                                                                                                                                                                                                                                                                                                                                                                                                                                                                                                              |
|                      | Allergen             |                                                                                                                                                                                                                                                                                                                                                                                                                                                                                                                                                                                                                                                                                                                                                                                                                                                                                          |
|                      | MILK                 | OAT MILK                                                                                                                                                                                                                                                                                                                                                                                                                                                                                                                                                                                                                                                                                                                                                                                                                                                                                 |
| Vegan Coffee         | lcecream             | Vegan Coffee icecream (OAT MILK, Base [sugar, dextrose, maltodextrin, guar gum,carboxymethylcellulose, mono- and diglycerides, glyceryl-lactoesters of fatty acids, diacetyl tartaric acid esters of mono- anddiglycerides, glucose syrup, salt, refined coconut oil, potato protein, pea proteín, natural and artificial flavors. May contain coconut], Binder [Vegetable Fibre & Fructose] & COFFEE PASTE [Glucose Syrup,Coffee ExtractColour E 150b (Caramel Colouring), Powdered coffee,Sunflower oil,Flavorings]                                                                                                                                                                                                                                                                                                                                                                    |
| Vegan Coffee -       | Toppings             | N/A                                                                                                                                                                                                                                                                                                                                                                                                                                                                                                                                                                                                                                                                                                                                                                                                                                                                                      |
|                      |                      | N/A                                                                                                                                                                                                                                                                                                                                                                                                                                                                                                                                                                                                                                                                                                                                                                                                                                                                                      |

|                              |          | Vegan SUNDAES                                                                                                                                                                                                                                                                                                                                                                                                                                                                                                                                                                                                                                                                                                                                                                                                                                                                                                                                                                                                                                                                                                                                                                                                                                                                                                                                                                                                                                                                                                                                                                                                                                                                                                                                                                                                                                                                                                                                                                                                                                                                                                                  |
|------------------------------|----------|--------------------------------------------------------------------------------------------------------------------------------------------------------------------------------------------------------------------------------------------------------------------------------------------------------------------------------------------------------------------------------------------------------------------------------------------------------------------------------------------------------------------------------------------------------------------------------------------------------------------------------------------------------------------------------------------------------------------------------------------------------------------------------------------------------------------------------------------------------------------------------------------------------------------------------------------------------------------------------------------------------------------------------------------------------------------------------------------------------------------------------------------------------------------------------------------------------------------------------------------------------------------------------------------------------------------------------------------------------------------------------------------------------------------------------------------------------------------------------------------------------------------------------------------------------------------------------------------------------------------------------------------------------------------------------------------------------------------------------------------------------------------------------------------------------------------------------------------------------------------------------------------------------------------------------------------------------------------------------------------------------------------------------------------------------------------------------------------------------------------------------|
| egan SUNDAES                 |          |                                                                                                                                                                                                                                                                                                                                                                                                                                                                                                                                                                                                                                                                                                                                                                                                                                                                                                                                                                                                                                                                                                                                                                                                                                                                                                                                                                                                                                                                                                                                                                                                                                                                                                                                                                                                                                                                                                                                                                                                                                                                                                                                |
| Vegan                        | Icecream | Vegan Chocolate Ice cream (OAT MILK, Base [sugar, dextrose, maltodextrin, guar gum,carboxymethylcellulose, mono- and diglycerides, glyceryl-lactoesters of fatty acids, diacetyl tartaric acid esters of mono- anddiglycerides, glucose syrup, salt, refined coconut oil, potato protein, page proteín, natural and artificial flavors. May contain coconut], Binder [Vegetable Fibre & Fructose] & Cocoa Powder.) & Vegan Vanilla Icecream (OAT MILK, Base [sugar, dextrose, maltodextrin, guar gum,carboxymethylcellulose, mono- and diglycerides, glyceryl-lactoesters of fatty acids, diacetyl tartaric acid esters of mono- anddiglycerides, glucose syrup, salt, refined coconut oil, potato protein, pea proteín, natural and artificial flavors. May contain coconut], Binder [Vegetable Fibre & Fructose] & Vanilla Paste [Glucose Syrup,Saccharose Syrup,Flavours,Vanilla Beans,Burnt Sugar,Pectin,E407]. )                                                                                                                                                                                                                                                                                                                                                                                                                                                                                                                                                                                                                                                                                                                                                                                                                                                                                                                                                                                                                                                                                                                                                                                                          |
| Chocolate Brownie<br>Delight | Sauces   | Vegan MILK chocolate sauce(Sugar, Sunflower Oil, Maltodextrin, Fat Reduced Cocoa Powder, Emulsifier (E-322 SOYA Lecithin), Flavour and Antioxidant (E 3041, E-306)& Dark chocolate sauce (Sugar, water, dextrose, fat reduced cocoa powder (min. 9%), humectant – glycerin, modified starch, salt, acid - citric acid, preservative – potassium sorbate, vanilla flavoring                                                                                                                                                                                                                                                                                                                                                                                                                                                                                                                                                                                                                                                                                                                                                                                                                                                                                                                                                                                                                                                                                                                                                                                                                                                                                                                                                                                                                                                                                                                                                                                                                                                                                                                                                     |
|                              | Toppings | Brownie pieces (Sugar, WHEAT flour, Plain Chocolate 12% (Sugar, cocoa mass , cocoa butter, SOYA leicthin, natural vanilla flavouring, rapeseed oil, rice starch, fat reduced cocoa powder 5%, Dried glucose syrup, WHEAT gluten, emulsifier (E471, sunflower leicthin), raising agent (disodium diphosphate, sodium bicarbonate), natural flavouring, salt, thickner (guar gum)                                                                                                                                                                                                                                                                                                                                                                                                                                                                                                                                                                                                                                                                                                                                                                                                                                                                                                                                                                                                                                                                                                                                                                                                                                                                                                                                                                                                                                                                                                                                                                                                                                                                                                                                                |
| Vegan mint chocolate         | lcecream | Vegan Mint Ice cream (OAT MILK, Base [sugar, dextrose, maltodextrin, guar gum,carboxymethylcellulose, mono- and diglycerides, glyceryl-lactoesters of fatty acids, diacetyl tartaric acid esters of mono- anddiglycerides, glucose syrup, salt, refined coconut oil, potato protein, pea protein, natural and artificial flavors. May contain coconut] Binder [Vegetable Fibre & Fructose], Natural Mint Flavouring with other natural flavourings Colour E133 (FD&C Blue No1-Brillant Blue)-E150a(CaramelColour),Stabilizer E440(Pectin)], Chocolate(MILK & Sugar) & Vegan Vanilla Ice cream (OAT MILK, Base [sugar, dextrose, maltodextrin, guar gum,carboxymethylcellulose, mono- and diglycerides, glyceryl-lactoesters of fatty acids, diacetyl tartaric acid esters of mono- anddiglycerides, glucose syrup, salt, refined coconut oil, potato protein, pea protein, natural and artificial flavors. May contain coconut], Binder [Vegetable Fibre & Fructose] & Vanilla Paste [Glucose Syrup, Saccharose Syrup, Flavours, Vanilla Beans,Burnt Sugar,Pectin ,E407]. & Vegan Chocolate Ice cream (OAT MILK, Base [sugar, dextrose, maltodextrin, guar gum,carboxymethylcellulose, mono- and diglycerides, glyceryl-lactoesters of fatty acids, diacetyl tartaric acid esters of mono- anddiglycerides, glucose syrup, salt, refined coconut oil, potato protein,pea protein, natural and artificial flavors. May contain coconut], Binder [Vegetable Fibre & Fructose] & Vanilla Paste [Glucose Syrup,Saccharose Syrup,Flavours,Vanilla Beans,Burnt Sugar,Pectin ,E407]. & Vegan Chocolate Ice cream (OAT MILK, Base [sugar, dextrose, maltodextrin, guar gum,carboxymethylcellulose, mono- and diglycerides, glyceryl-lactoesters of fatty acids, diacetyl tartaric acid esters of mono- anddiglycerides, glucose syrup salt, refined coconut oil, potato protein, pea protein, natural and artificial flavors. May contain coconut], Binder [Vegetable Fibre & Fructose] & Cocoa Powder.                                                                                                                                |
|                              | Sauces   | Vegan MILK chocolate sauce(Sugar, Sunflower Oil, Maltodextrin, Fat Reduced Cocoa Powder, Emulsifier (E-322 SOYA Lecithin), Flavour and Antioxidant (E 3041, E-306) Mint chocolate sauce (Sugar, glucose syrup, water, modified starch acid - citric acid , thickener – pectin, preservative - potassium sorbate, mint flavoring (min. 0,015%), colors – E102, E133 and E151.                                                                                                                                                                                                                                                                                                                                                                                                                                                                                                                                                                                                                                                                                                                                                                                                                                                                                                                                                                                                                                                                                                                                                                                                                                                                                                                                                                                                                                                                                                                                                                                                                                                                                                                                                   |
|                              | Toppings | Dark chocolate curls (Sugar, Cocoa Powder Fat Reduced, Cocoa Mass, Starch (Maize), Glucose Syrup. Emulsifier Lecithins (Derived from Sunflower)                                                                                                                                                                                                                                                                                                                                                                                                                                                                                                                                                                                                                                                                                                                                                                                                                                                                                                                                                                                                                                                                                                                                                                                                                                                                                                                                                                                                                                                                                                                                                                                                                                                                                                                                                                                                                                                                                                                                                                                |
|                              | lcecream | Chocolate (OAT MILK, Base [sugar, dextrose, maltodextrin, guar gum,carboxymethylcellulose, mono- and diglycerides, glyceryl-lactoesters of fatty acids, diacetyl tartaric acid esters of mono- anddiglycerides, glucose syrup, salt, refined coconut oil, potato protein, pea proteín, natural and artificial flavors. May contain coconut], Binder [Vegetable Fibre & Fructose] & Cocoa Powder & Vanilla (OAT MILK, Base [sugar, dextrose, maltodextrin, guar gum,carboxymethylcellulose, mono- and diglycerides, glyceryl-lactoesters of fatty acids, diacetyl tartaric acid esters of mono- anddiglycerides, glyceryl-lactoesters of fatty acids, diacetyl tartaric acid esters of mono- anddiglycerides, glyceryl-lactoesters of fatty acids, diacetyl tartaric acid esters of mono- anddiglycerides, glucose syrup, salt, refined coconut oil, potato protein, pea proteín, natural and artificial flavors. May contain coconut], Binder [Vegetable Fibre & Fructose] & Vanilla Paste [Glucose Syrup,Saccharose Syrup,Flavours,Vanilla Beans,Burnt Sugar,Pectin,E407].                                                                                                                                                                                                                                                                                                                                                                                                                                                                                                                                                                                                                                                                                                                                                                                                                                                                                                                                                                                                                                                    |
| /egan KitKat                 | Sauces   | Vegan MILK chocolate sauce(Sugar, Sunflower Oil, Maltodextrin, Fat Reduced Cocoa Powder, Emulsifier (E-322 SOYA Lecithin), Flavour and Antioxidant (E 3041, E-306)& Dark chocolate sauce (Sugar, water, dextrose, fat reduced cocoa powder (min. 9%), humectant – glycerin, modified starch, salt, acid - citric acid, preservative – potassium sorbate, vanilla flavoring                                                                                                                                                                                                                                                                                                                                                                                                                                                                                                                                                                                                                                                                                                                                                                                                                                                                                                                                                                                                                                                                                                                                                                                                                                                                                                                                                                                                                                                                                                                                                                                                                                                                                                                                                     |
|                              | Toppings | Vegan Kit Kat (Four crispy wafer fingers covered with couverture chocolate (67%). Ingredients: sugar, cocoa butter, WHEAT flour, corn fibre, rice syrup powder, cocoa mass, vegetable fats (palm kernel, palm), fat-reduced cocoa powder, emulsifier (lecithins), natural vanilla flavouring, raising agent (sodium bicarbonate).                                                                                                                                                                                                                                                                                                                                                                                                                                                                                                                                                                                                                                                                                                                                                                                                                                                                                                                                                                                                                                                                                                                                                                                                                                                                                                                                                                                                                                                                                                                                                                                                                                                                                                                                                                                              |
| /egan Strawberry             | lcecream | Vegan Strawberry Ice cream (OAT MILK, Base [sugar, dextrose, maltodextrin, guar gum,carboxymethylcellulose, mono- and diglycerides, glyceryl-lactoesters of fatty acids, diacetyl tartaric acid esters of mono- anddiglycerides, glucose syrup, salt, refined coconut oil, potato protein, natural and artificial flavors. May contain coconut], Binder [Vegetable Fibre & Fructose] & Strawberry paste(Sugar,Strawberry,Glucose syrup,water,citric Acid,vegetable concentrate, Natural Flavouring,Stabilizer E440 (Pectin),Antioxidant L-AsbcorbicAcid.) & Vegan Vanilla ice cream (OAT MILK, Base [sugar, dextrose, maltodextrin, guar gum,carboxymethylcellulose, mono- and diglycerides, glyceryl-lactoesters of fatty acids, diacetyl tartaric acid esters of mono- and diglycerides, glucose syrup, salt, refined coconut oil, potato protein, pea protein, natural and artificial flavors. May contain coconut], Binder [Vegetable Fibre & Fructose] & Vanilla Paste [Glucose Syrup,Saccharose Syrup,Flavours,Vanilla Beans,Burnt Sugar,Pectin ,E407]. & Vegan Chocolate Ice cream (OAT MILK, Base [sugar, dextrose, maltodextrin, guar gum,carboxymethylcellulose, mono- and diglycerides, glyceryl-lactoesters of fatty acids, diacetyl tartaric acid esters of mono- and diglycerides, glyceryl-lactoesters of fatty acids, diacetyl tartaric acid esters of mono- and diglycerides, glyceryl-lactoesters of fatty acids, diacetyl tartaric acid esters of mono- and diglycerides, glyceryl-lactoesters of fatty acids, diacetyl tartaric acid esters of mono- and diglycerides, glyceryl-lactoesters of fatty acids, diacetyl tartaric acid esters of mono- and diglycerides, glyceryl-lactoesters of fatty acids, diacetyl tartaric acid esters of mono- and diglycerides, glyceryl-lactoesters of fatty acids, diacetyl tartaric acid esters of mono- and diglycerides, glyceryl-lactoesters of fatty acids, diacetyl tartaric acid esters of mono- and diglycerides, glyceryl-lactoesters of fatty acids, diacetyl tartaric acid esters of mono- and diglycerides, glyceryl-lactoesters of fatty acids, diacetyl |
| Bliss                        | Sauces   | Strawberry Sauce (Glucose-fructose syrup, Sugar, Strawberry puree, Acidity regulator: Citric Acid, Maize starch, Gelling agent: E440 (Pectin), Flavours. Preservative: E202, Colours: Anthocyanins, Carmine E150b ) & Vegan MILK Chocolate sauce(Sugar, Sunflower Oil, Maltodextrin, Fat Reduced Cocoa Powder, Emulsifier (E-322 SOYA Lecithin), Flavour and Antioxidant (E 3041, E-306)                                                                                                                                                                                                                                                                                                                                                                                                                                                                                                                                                                                                                                                                                                                                                                                                                                                                                                                                                                                                                                                                                                                                                                                                                                                                                                                                                                                                                                                                                                                                                                                                                                                                                                                                       |
|                              | Toppings | Fresh Strawberries                                                                                                                                                                                                                                                                                                                                                                                                                                                                                                                                                                                                                                                                                                                                                                                                                                                                                                                                                                                                                                                                                                                                                                                                                                                                                                                                                                                                                                                                                                                                                                                                                                                                                                                                                                                                                                                                                                                                                                                                                                                                                                             |
|                              | Icecream | Vegan Biscoff Ice cream (OAT MILK, Base [sugar, dextrose, maltodextrin, guar gum, carboxymethylcellulose, mono- and diglycerides, glyceryl-lactoesters of fatty acids, diacetyl tartaric acid esters of mono- anddiglycerides, glucose syrup, salt, refined coconut oil, potato protein, peat protein, natural and artificial flavors. May contain coconut], Binder [Vegetable Fibre & Fructose], Lotus Biscoff Spread                                                                                                                                                                                                                                                                                                                                                                                                                                                                                                                                                                                                                                                                                                                                                                                                                                                                                                                                                                                                                                                                                                                                                                                                                                                                                                                                                                                                                                                                                                                                                                                                                                                                                                         |
| egan Biscoff                 | Sauces   | Biscoff sauce (Original Caramelised Biscuit (57%) (WHEAT Flour, Sugar, Vegetable Oils (Palm*, Rapeseed), Candy Sugar, Syrup, Raising Agent (Sodium Hydrogen Carbonate), SOYA Flour, Salt, Cinnamon, Rapeseed Oil, Sugar, Emulsifier (SOYA Lecithin), Acid (Citric Acid), * Palm Oil from sustainable and certified plantations.                                                                                                                                                                                                                                                                                                                                                                                                                                                                                                                                                                                                                                                                                                                                                                                                                                                                                                                                                                                                                                                                                                                                                                                                                                                                                                                                                                                                                                                                                                                                                                                                                                                                                                                                                                                                |
|                              | Toppings | Crushed lotus biscoff WHEAT flour, sugar, vegetable oils (palm*, rapeseed), candy sugar syrup, raising agent (sodium hydrogen carbonate), SOYA flour, salt, cinnamon.                                                                                                                                                                                                                                                                                                                                                                                                                                                                                                                                                                                                                                                                                                                                                                                                                                                                                                                                                                                                                                                                                                                                                                                                                                                                                                                                                                                                                                                                                                                                                                                                                                                                                                                                                                                                                                                                                                                                                          |
| Vegan Tropical               | Icecream | Coconut (COCONUT MILK, Base [sugar, dextrose, maltodextrin, guar gum, carboxymethylcellulose, mono- and diglycerides, glyceryl-lactoesters of fatty acids, diacetyl tartaric acid esters of mono- anddiglycerides, glucose syrup, salt, refined coconut oil, potato protein, pea protein, natural and artificial flavors. May contain coconut], Binder [Vegetable Fibre & Fructose], COCONUT CREAM, COCONUT PASTE [Glucose Syrup,Sugar Syrup,Dried<br>Coconut,Maltdextrin,Flavours,Pectin]& Tender coconut pulps) & Mango Sorbet (Mango Pulp,Sugar,dextrose, mono- and diglycerides of fatty acids mono- and diglycerides of fatty acids, water,natural flavour.]& Vegan Vanilla Ice cream (OAT MILK, Base [sugar, dextrose, maltodextrin, guar gum, carboxymethylcellulose, mono- and diglycerides, glyceryl-<br>lactoesters of fatty acids, diacetyl tartaric acid esters of mono- and diglycerides, glucose syrup, salt, refined coconut oil, potato protein, pea proteín, natural and artificial flavors. May contain coconut], Binder [Vegetable Fibre & Fructose] & Vanilla Paste [Glucose Syrup,Saccharose Syrup,Saccharose Syrup,Flavours,Vanilla Beans,Burnt Sugar,Pectin ,E407].                                                                                                                                                                                                                                                                                                                                                                                                                                                 |
| Paradise                     | Sauces   | Mango sauce (Sugar, Water, Mango Pulp (27%), Acidity regulator INS 330, Permitted Preservative INS 211, Contains Permitted Synethic Food Colours INS 102, INS 110 and Nature Artifical Flavour - Mango.)                                                                                                                                                                                                                                                                                                                                                                                                                                                                                                                                                                                                                                                                                                                                                                                                                                                                                                                                                                                                                                                                                                                                                                                                                                                                                                                                                                                                                                                                                                                                                                                                                                                                                                                                                                                                                                                                                                                       |
|                              | Toppings | Desiccated coconut                                                                                                                                                                                                                                                                                                                                                                                                                                                                                                                                                                                                                                                                                                                                                                                                                                                                                                                                                                                                                                                                                                                                                                                                                                                                                                                                                                                                                                                                                                                                                                                                                                                                                                                                                                                                                                                                                                                                                                                                                                                                                                             |
|                              | Icecream | Vegan Vanilla (OAT MILK, Base [sugar, dextrose, maltodextrin, guar gum,carboxymethylcellulose, mono- and diglycerides, glyceryl-lactoesters of fatty acids, diacetyl tartaric acid esters of mono- anddiglycerides, glucose syrup, salt, refined coconut oil, potato protein, pea protein, natural and artificial flavors. May contain coconut], Binder [Vegetable Fibre & Fructose] & Vanilla Paste [Glucose Syrup,Saccharose Syrup,Flavours,Vanilla Beans,Burnt Sugar,Pectin, E407]. & Vegan Chocolate Lee cream (OAT MILK, Base [sugar, dextrose, maltodextrin, guar gum,carboxymethylcellulose, mono- and diglycerides, glyceryl-lactoesters of fatty acids, diacetyl tartaric acid esters of mono- anddiglycerides, glucose syrup, salt, refined coconut oil, potato protein, pea protein, natural and artificial flavors. May contain coconut], Binder [Vegetable Fibre & Fructose] & Cocoa Powder. & Vegan Strawberry Icecream (OAT MILK, Base [sugar, dextrose, maltodextrin, guar gum,carboxymethylcellulose, mono- and diglycerides, glyceryl-lactoesters of fatty acids, diacetyl tartaric acid esters of mono- anddiglycerides, glucose syrup, salt, refined coconut oil, potato protein, pea protein, natural and artificial flavors. May contain coconut], Binder [Vegetable Fibre & Fructose] & Cocoa Powder. & Vegan Strawberry Icecream (OAT MILK, Base [sugar, dextrose, maltodextrin, guar gum,carboxymethylcellulose, mono- and diglycerides, glyceryl-lactoesters of fatty acids, diacetyl tartaric acid esters of mono- anddiglycerides, glucose syrup, salt, refined coconut oil, potato protein, pea protein, natural and artificial flavors. May contain coconut], Binder [Vegetable Fibre & Fructose] & Cocoa Powder. & Vegan Strawberry Icecream (OAT MILK, Base [sugar, dextrose, maltodextrin, guar gum,carboxymethylcellulose, mono- and diglycerides, glyceryl-lactoesters of fatty acids, diacetyl tartaric acid esters of mono- anddiglycerides, glucose syrup, salt, refined coconut oil, potato protein, pea protein, natural and artificial flavors. May contain coconut], Binder [Veg     |
| /egan Banana split           | Sauces   | Strawberry Sauce (Glucose-fructose syrup, Sugar, Strawberry puree, Acidity regulator: Citric Acid, Maize starch, Gelling agent: E440 (Pectin), Flavours. Preservative: E202, Colours:<br>Anthocyanins, Carmine, E150b ) & Vegan MILK Chocolate sauce(Sugar, Sunflower Oil, Maltodextrin, Fat Reduced Cocoa Powder, Emulsifier (E-322 SOYA Lecithin), Flavour and Antioxidant (E 3041, E-306)                                                                                                                                                                                                                                                                                                                                                                                                                                                                                                                                                                                                                                                                                                                                                                                                                                                                                                                                                                                                                                                                                                                                                                                                                                                                                                                                                                                                                                                                                                                                                                                                                                                                                                                                   |
|                              | Toppings | Banana & Hazelnuts                                                                                                                                                                                                                                                                                                                                                                                                                                                                                                                                                                                                                                                                                                                                                                                                                                                                                                                                                                                                                                                                                                                                                                                                                                                                                                                                                                                                                                                                                                                                                                                                                                                                                                                                                                                                                                                                                                                                                                                                                                                                                                             |
| /egan Black Forest           | Icecream | Chocolate (OAT MILK, Base [sugar, dextrose, maltodextrin, guar gum,carboxymethylcellulose, mono- and diglycerides, glyceryl-lactoesters of fatty acids, diacetyl tartaric acid esters of mono- anddiglycerides, glucose syrup, salt, refined coconut oil, potato protein, pea proteín, natural and artificial flavors. May contain coconut], Binder [Vegetable Fibre & Fructose] & Cocoa Powder. &Vanilla (OAT MILK, Base [sugar, dextrose, maltodextrin, guar gum,carboxymethylcellulose, mono- and diglycerides, glyceryl-lactoesters of fatty acids, diacetyl tartaric acid esters of mono- anddiglycerides, glucose syrup, salt, refined coconut oil, potato protein, pea proteín, natural and artificial flavors. May contain coconut], Binder [Vegetable Fibre & Fructose] & Cocoa Powder. &Vanilla (OAT MILK, Base [sugar, dextrose, maltodextrin, guar gum,carboxymethylcellulose, mono- and diglycerides, glyceryl-lactoesters of fatty acids, diacetyl tartaric acid esters of mono- anddiglycerides, glucose syrup, salt, refined coconut oil, potato protein, pea proteín, natural and artificial flavors. May contain coconut], Binder [Vegetable Fibre & Fructose] & Vanilla Paste [Glucose Syrup,Saccharose Syrup,Flavours,Vanilla Beans,Burnt Sugar,Pectin,E407].                                                                                                                                                                                                                                                                                                                                                                                                                                                                                                                                                                                                                                                                                                                                                                                                                                              |
|                              |          | Cherry sauce (Sugar, water, sour cherry puree (min. 15%), modified starch, acid: citric acid, thickener: pectin, preservative: potassium sorbate, concentrate of carrot and blackcurrant, color: E150d, flavoring ) & Dark chocolate sauce (Sugar, water, dextrose, fat reduced cocoa powder (min. 9%), humectant – glycerin, modified starch, salt, acid - citric acid, preservative                                                                                                                                                                                                                                                                                                                                                                                                                                                                                                                                                                                                                                                                                                                                                                                                                                                                                                                                                                                                                                                                                                                                                                                                                                                                                                                                                                                                                                                                                                                                                                                                                                                                                                                                          |
| /egan Black Forest           | Sauces   | <ul> <li>– potassium sorbate, vanilla flavoring)</li> <li>Dark chocolate curls (Sugar, Cocoa mass, Cocoa butter, Emulsifier: E322 (SOYA lecithin) Natural vanilla flavouring</li> </ul>                                                                                                                                                                                                                                                                                                                                                                                                                                                                                                                                                                                                                                                                                                                                                                                                                                                                                                                                                                                                                                                                                                                                                                                                                                                                                                                                                                                                                                                                                                                                                                                                                                                                                                                                                                                                                                                                                                                                        |

| Vegan Mini Pancakes                                                            |                                                                                                                                | Vegan Mini Pancakes                                                                                                                                                                                                                                                                                                                                                                                                                                                                                                                                                                                                                                                                                                                                                                                                                                                                                                                                                                                                                                                                                                                                                                                                                                                                                                                                                                                                                                                                                                                                                                                                                                                                                                                                                                                                         |
|--------------------------------------------------------------------------------|--------------------------------------------------------------------------------------------------------------------------------|-----------------------------------------------------------------------------------------------------------------------------------------------------------------------------------------------------------------------------------------------------------------------------------------------------------------------------------------------------------------------------------------------------------------------------------------------------------------------------------------------------------------------------------------------------------------------------------------------------------------------------------------------------------------------------------------------------------------------------------------------------------------------------------------------------------------------------------------------------------------------------------------------------------------------------------------------------------------------------------------------------------------------------------------------------------------------------------------------------------------------------------------------------------------------------------------------------------------------------------------------------------------------------------------------------------------------------------------------------------------------------------------------------------------------------------------------------------------------------------------------------------------------------------------------------------------------------------------------------------------------------------------------------------------------------------------------------------------------------------------------------------------------------------------------------------------------------|
| vegan wini Pancakes                                                            | Pasa                                                                                                                           | MHEAT Flour (MHEAT, Calcium, Iron, Niacin, Thiamin), Sugar, Potato Starch, Tapioca Starch, Calcium Carbonate, Acidity Regulator (Citric Acid), Thickener (Guar Gum, Hydroxypropyl Methyl Cellulose), Psyllium Husk, Maize Starch, Raising Agents (E-Flour and Flavouring, &Butter (Vegetable Oil (Rapeseed oil, Fully hydrogenated Rapeseed Oil) Salt, Emultisifier (Rapeseed Lecithin), Natural Flavouring, Colour Beta-Carotene )& Water                                                                                                                                                                                                                                                                                                                                                                                                                                                                                                                                                                                                                                                                                                                                                                                                                                                                                                                                                                                                                                                                                                                                                                                                                                                                                                                                                                                  |
|                                                                                | Base                                                                                                                           |                                                                                                                                                                                                                                                                                                                                                                                                                                                                                                                                                                                                                                                                                                                                                                                                                                                                                                                                                                                                                                                                                                                                                                                                                                                                                                                                                                                                                                                                                                                                                                                                                                                                                                                                                                                                                             |
| Vegan Dreamy Maple                                                             | Sauces                                                                                                                         | 100% pure grade a amber maple syrup                                                                                                                                                                                                                                                                                                                                                                                                                                                                                                                                                                                                                                                                                                                                                                                                                                                                                                                                                                                                                                                                                                                                                                                                                                                                                                                                                                                                                                                                                                                                                                                                                                                                                                                                                                                         |
|                                                                                | Toppings                                                                                                                       | N/A                                                                                                                                                                                                                                                                                                                                                                                                                                                                                                                                                                                                                                                                                                                                                                                                                                                                                                                                                                                                                                                                                                                                                                                                                                                                                                                                                                                                                                                                                                                                                                                                                                                                                                                                                                                                                         |
|                                                                                | Base                                                                                                                           | WHEAT Flour (WHEAT, Calcium, Iron, Niacin, Thiamin), Sugar, Potato Starch, Tapioca Starch, Calcium Carbonate, Acidity Regulator (Citric Acid), Thickener (Guar Gum, Hydroxypropyl Methyl Cellulose), Psyllium Husk, Maize Starch, Raising Agents (E<br>Flour and Flavouring. &Butter (Vegetable Oil (Rapeseed oil, Fully hydrogenated Rapeseed Oil) Salt, Emultisifier-(Rapeseed Lecithin), Natural Flavouring, Colour Beta-Carotene )& Water                                                                                                                                                                                                                                                                                                                                                                                                                                                                                                                                                                                                                                                                                                                                                                                                                                                                                                                                                                                                                                                                                                                                                                                                                                                                                                                                                                               |
| Vegan Hazelnut Haven                                                           | Sauces                                                                                                                         | Vegan Hazelnut Sauce (Sugar, Sunflower Oil, HAZELNUT (10%), Maltodextrin, Fat Reduced Cocoa Powder (6%), Emulsifier (E-322 SOY Lecithin), Flavour and Antioxidant (E-304i, E-306).                                                                                                                                                                                                                                                                                                                                                                                                                                                                                                                                                                                                                                                                                                                                                                                                                                                                                                                                                                                                                                                                                                                                                                                                                                                                                                                                                                                                                                                                                                                                                                                                                                          |
|                                                                                | Toppings                                                                                                                       | Icing sugar (Icing Sugar (97%), Maize Starch.) & HAZELNUT                                                                                                                                                                                                                                                                                                                                                                                                                                                                                                                                                                                                                                                                                                                                                                                                                                                                                                                                                                                                                                                                                                                                                                                                                                                                                                                                                                                                                                                                                                                                                                                                                                                                                                                                                                   |
|                                                                                | Base                                                                                                                           | WHEAT Flour (WHEAT, Calcium, Iron, Niacin, Thiamin), Sugar, Potato Starch, Tapioca Starch, Calcium Carbonate, Acidity Regulator (Citric Acid), Thickener (Guar Gum, Hydroxypropyl Methyl Cellulose), Psyllium Husk, Maize Starch, Raising Agents (E Flour and Flavouring, &Butter (Vegetable Oil (Rapeseed oil, Fully hydrogenated Rapeseed Oil) Salt, Emultisifier-(Rapeseed Lecithin), Natural Flavouring, Colour Beta-Carotene) & Water                                                                                                                                                                                                                                                                                                                                                                                                                                                                                                                                                                                                                                                                                                                                                                                                                                                                                                                                                                                                                                                                                                                                                                                                                                                                                                                                                                                  |
| Vegan Chocolate Chip                                                           | Sauces                                                                                                                         | Vegan MILK choc sauce( Sugar, Sunflower Oil, Maltodextrin, Fat Reduced Cocoa Powder, Emulsifier (E-322 SOYA Lecithin), Flavour and Antioxidant (E 3041, E-306).                                                                                                                                                                                                                                                                                                                                                                                                                                                                                                                                                                                                                                                                                                                                                                                                                                                                                                                                                                                                                                                                                                                                                                                                                                                                                                                                                                                                                                                                                                                                                                                                                                                             |
|                                                                                | Toppings                                                                                                                       | Chocolate chip (Sugar, Vegetable Oil (Palm), Fat-Reduced Cocoa Powder, Emulsifiers (SOYA Lecithin, Sorbitan Tristearate), Natural Flavouring ) & Icing sugar (Icing Sugar (97%), Maize Starch.)                                                                                                                                                                                                                                                                                                                                                                                                                                                                                                                                                                                                                                                                                                                                                                                                                                                                                                                                                                                                                                                                                                                                                                                                                                                                                                                                                                                                                                                                                                                                                                                                                             |
|                                                                                | Base                                                                                                                           | 2                                                                                                                                                                                                                                                                                                                                                                                                                                                                                                                                                                                                                                                                                                                                                                                                                                                                                                                                                                                                                                                                                                                                                                                                                                                                                                                                                                                                                                                                                                                                                                                                                                                                                                                                                                                                                           |
| Vegan Banoffee<br>Bliss                                                        | Sauces                                                                                                                         | Vegan Toffee sauce (Sugar, glucose syrup, water, modified starch, partially hydrogenated vegetable fat - <b>SOY</b> , color - caramel and beta-carotene, salt, thick (min. 0,12%), preservative - potassium sorbate, acid - citric acid.)                                                                                                                                                                                                                                                                                                                                                                                                                                                                                                                                                                                                                                                                                                                                                                                                                                                                                                                                                                                                                                                                                                                                                                                                                                                                                                                                                                                                                                                                                                                                                                                   |
| Ī                                                                              | Toppings                                                                                                                       | Icing sugar(Icing Sugar (97%), Maize Starch.) & Banana                                                                                                                                                                                                                                                                                                                                                                                                                                                                                                                                                                                                                                                                                                                                                                                                                                                                                                                                                                                                                                                                                                                                                                                                                                                                                                                                                                                                                                                                                                                                                                                                                                                                                                                                                                      |
|                                                                                | Base                                                                                                                           | WHEAT Flour (WHEAT, Calcium, Iron, Niacin, Thiamin), Sugar, Potato Starch, Tapioca Starch, Calcium Carbonate, Acidity Regulator (Citric Acid), Thickener (Guar Gum, Hydroxypropyl Methyl Cellulose), Psyllium Husk, Maize Starch, Raising Agents (E Flour and Flavouring. &Butter (Vegetable Oil (Rapeseed oil, Fully hydrogenated Rapeseed Oil) Salt, Emultisifier-(Rapeseed Lecithin), Natural Flavouring, Colour Beta-Carotene )& Water                                                                                                                                                                                                                                                                                                                                                                                                                                                                                                                                                                                                                                                                                                                                                                                                                                                                                                                                                                                                                                                                                                                                                                                                                                                                                                                                                                                  |
| Vegan Strawberry<br>Delight                                                    | Sauces                                                                                                                         | Vegan MILK choc sauce( Sugar, Sunflower Oil, Maltodextrin, Fat Reduced Cocoa Powder, Emulsifier (E-322 SOYA Lecithin), Flavour and Antioxidant (H                                                                                                                                                                                                                                                                                                                                                                                                                                                                                                                                                                                                                                                                                                                                                                                                                                                                                                                                                                                                                                                                                                                                                                                                                                                                                                                                                                                                                                                                                                                                                                                                                                                                           |
| ľ                                                                              | Toppings                                                                                                                       | Fresh strawberry&Icing sugar(Icing Sugar (97%), Maize Starch.)                                                                                                                                                                                                                                                                                                                                                                                                                                                                                                                                                                                                                                                                                                                                                                                                                                                                                                                                                                                                                                                                                                                                                                                                                                                                                                                                                                                                                                                                                                                                                                                                                                                                                                                                                              |
|                                                                                | Base                                                                                                                           | WHEAT Flour (WHEAT, Calcium, Iron, Niacin, Thiamin), Sugar, Potato Starch, Tapioca Starch, Calcium Carbonate, Acidity Regulator (Citric Acid), Thickener (Guar Gum, Hydroxypropyl Methyl Cellulose), Psyllium Husk, Maize Starch, Raising Agents (E<br>Flour and Flavouring. &Butter (Vegetable Oil (Rapeseed oil, Fully hydrogenated Rapeseed Oil) Salt, Emultisifier-(Rapeseed Lecithin), Natural Flavouring, Colour Beta-Carotene )& Water                                                                                                                                                                                                                                                                                                                                                                                                                                                                                                                                                                                                                                                                                                                                                                                                                                                                                                                                                                                                                                                                                                                                                                                                                                                                                                                                                                               |
| Vegan Lotus Biscoff                                                            | Sauces                                                                                                                         | Lotus Biscoff Sauce(Original Caramelised Biscuit (57%) (Wheat Flour, Sugar, Vegetable Oils (Palm*, Rapeseed), Candy Sugar, Syrup, Raising Agent (Sodi <b>Soya</b> Flour, Salt, Cinnamon, Rapeseed Oil, Sugar, Emulsifier ( <b>Soya</b> Lecithin), Acid (Citric Acid), * Palm Oil from sustainable and certified plantations.                                                                                                                                                                                                                                                                                                                                                                                                                                                                                                                                                                                                                                                                                                                                                                                                                                                                                                                                                                                                                                                                                                                                                                                                                                                                                                                                                                                                                                                                                                |
|                                                                                | Toppings                                                                                                                       | Crushed Lotus Biscuits (WHEAT flour, sugar, vegetable oils (palm*, rapeseed), candy sugar syrup, raising agent (sodium hydrogen carbonate), salt, cinnamon. * from sustainable & certified plantations)& loing sug                                                                                                                                                                                                                                                                                                                                                                                                                                                                                                                                                                                                                                                                                                                                                                                                                                                                                                                                                                                                                                                                                                                                                                                                                                                                                                                                                                                                                                                                                                                                                                                                          |
|                                                                                |                                                                                                                                | Vegan Crepe                                                                                                                                                                                                                                                                                                                                                                                                                                                                                                                                                                                                                                                                                                                                                                                                                                                                                                                                                                                                                                                                                                                                                                                                                                                                                                                                                                                                                                                                                                                                                                                                                                                                                                                                                                                                                 |
| Vegan Crepe                                                                    |                                                                                                                                | Ingredient List                                                                                                                                                                                                                                                                                                                                                                                                                                                                                                                                                                                                                                                                                                                                                                                                                                                                                                                                                                                                                                                                                                                                                                                                                                                                                                                                                                                                                                                                                                                                                                                                                                                                                                                                                                                                             |
|                                                                                | Base                                                                                                                           | WHEAT Flour (WHEAT, Calcium, Iron, Niacin, Thiamin), Maize Starch, Rapeseed Oil, Gram Flour, Sugar, Pea Protein, Dextrose, Salt, Raising Agents (E-341i, E-500ii) and Flavouring. & Water                                                                                                                                                                                                                                                                                                                                                                                                                                                                                                                                                                                                                                                                                                                                                                                                                                                                                                                                                                                                                                                                                                                                                                                                                                                                                                                                                                                                                                                                                                                                                                                                                                   |
| Vegan Dreamy Maple                                                             | Sauces                                                                                                                         | 100% pure grade a amber maple syrup                                                                                                                                                                                                                                                                                                                                                                                                                                                                                                                                                                                                                                                                                                                                                                                                                                                                                                                                                                                                                                                                                                                                                                                                                                                                                                                                                                                                                                                                                                                                                                                                                                                                                                                                                                                         |
|                                                                                | Toppings                                                                                                                       | N/A<br>WHEAT Flow (WHEAT Colour Long Nices Thinks) Main Stark Demand Oil Come Flow Sugar Des Protein Deutone Selt Being Agents (E 241) E 5000) and Flowening & Water                                                                                                                                                                                                                                                                                                                                                                                                                                                                                                                                                                                                                                                                                                                                                                                                                                                                                                                                                                                                                                                                                                                                                                                                                                                                                                                                                                                                                                                                                                                                                                                                                                                        |
|                                                                                | Base                                                                                                                           | WHEAT Flour (WHEAT, Calcium, Iron, Niacin, Thiamin), Maize Starch, Rapeseed Oil, Gram Flour, Sugar, Pea Protein, Dextrose, Salt, Raising Agents (E-341i, E-500ii) and Flavouring. Water<br>Vegan Hazelnut Sauce (Sugar, Sunflower Oil, HAZELNUT (10%), Maltodextrin, Fat Reduced Coccoa Powder (6%), Emulsifier (E-322 SOY Lecithin), Flavour and Antioxidant (E-304i, E-306).                                                                                                                                                                                                                                                                                                                                                                                                                                                                                                                                                                                                                                                                                                                                                                                                                                                                                                                                                                                                                                                                                                                                                                                                                                                                                                                                                                                                                                              |
| Vegan Hazelnut Haven                                                           | Saucas                                                                                                                         |                                                                                                                                                                                                                                                                                                                                                                                                                                                                                                                                                                                                                                                                                                                                                                                                                                                                                                                                                                                                                                                                                                                                                                                                                                                                                                                                                                                                                                                                                                                                                                                                                                                                                                                                                                                                                             |
| Vegan Hazelnut Haven                                                           | Sauces<br>Toppings                                                                                                             | Icing sugar(Icing Sugar (97%), Maize Starch.) & HAZELNUT                                                                                                                                                                                                                                                                                                                                                                                                                                                                                                                                                                                                                                                                                                                                                                                                                                                                                                                                                                                                                                                                                                                                                                                                                                                                                                                                                                                                                                                                                                                                                                                                                                                                                                                                                                    |
| Vegan Hazelnut Haven                                                           | Sauces<br>Toppings<br>Base                                                                                                     | Icing sugar(Icing Sugar (97%), Maize Starch.) & HAZELNUT         WHEAT Flour (WHEAT, Calcium, Iron, Niacin, Thiamin), Maize Starch, Rapeseed Oil, Gram Flour, Sugar, Pea Protein, Dextrose, Salt, Raising Agents (E-341i, E-500ii) and Flavouring & Water                                                                                                                                                                                                                                                                                                                                                                                                                                                                                                                                                                                                                                                                                                                                                                                                                                                                                                                                                                                                                                                                                                                                                                                                                                                                                                                                                                                                                                                                                                                                                                   |
| Vegan Hazelnut Haven<br>Vegan Chocolate Chip                                   | Toppings                                                                                                                       | WHEAT Flour (WHEAT, Calcium, Iron, Niacin, Thiamin), Maize Starch, Rapeseed Oil, Gram Flour, Sugar, Pea Protein, Dextrose, Salt, Raising Agents (E-341i, E-500ii) and Flavouring & Water         Vegan MILK choc sauce( Sugar, Sunflower Oil, Maltodextrin, Fat Reduced Coccoa Powder, Emulsifier (E-322 SOYA Lecithin), Flavour and Antioxidant (E 3041, E-306).                                                                                                                                                                                                                                                                                                                                                                                                                                                                                                                                                                                                                                                                                                                                                                                                                                                                                                                                                                                                                                                                                                                                                                                                                                                                                                                                                                                                                                                           |
| -                                                                              | Toppings<br>Base<br>Sauces<br>Toppings                                                                                         | WHEAT Flour (WHEAT, Calcium, Iron, Niacin, Thiamin), Maize Starch, Rapeseed Oil, Gram Flour, Sugar, Pea Protein, Dextrose, Salt, Raising Agents (E-341i, E-500ii) and Flavouring & Water         Vegan MILK choc sauce( Sugar, Sunflower Oil, Maltodextrin, Fat Reduced Coccoa Powder, Emulsifier (E-322 SOYA Lecithin), Flavour and Antioxidant (E 3041, E-306).         Chocolate chip (Sugar, Vegetable Oil (Palm), Fat-Reduced Coccoa Powder, Emulsifiers (SOYA Lecithin, Sorbitan Tristearate), Natural Flavouring & Cing sugar (Sright, Sugar (97%), Maize Starch.)                                                                                                                                                                                                                                                                                                                                                                                                                                                                                                                                                                                                                                                                                                                                                                                                                                                                                                                                                                                                                                                                                                                                                                                                                                                   |
| -                                                                              | Toppings<br>Base<br>Sauces                                                                                                     | WHEAT Flour (WHEAT, Calcium, Iron, Niacin, Thiamin), Maize Starch, Rapeseed Oil, Gram Flour, Sugar, Pea Protein, Dextrose, Salt, Raising Agents (E-341i, E-500ii) and Flavouring & Water         Vegan MILK choc sauce( Sugar, Sunflower Oil, Maltodextrin, Fat Reduced Cocoa Powder, Emulsifier (E-322 SOYA Lecithin), Flavour and Antioxidant (E 3041, E-306).         Chocolate chip (Sugar, Vegetable Oil (Palm), Fat-Reduced Cocoa Powder, Emulsifiers (SOYA Lecithin, Sorbitan Tristearate), Natural Flavouring & Kitrg Sugar (97%), Maize Starch.)         WHEAT       WHEAT, Calcium, Iron, Niacin, Thiamin), Maize Starch, Rapeseed Oil, Gram Flour, Sugar, Pea Protein, Dextrose, Salt, Raising Agents (E-341i, E-500ii) and Flavouring & Water                                                                                                                                                                                                                                                                                                                                                                                                                                                                                                                                                                                                                                                                                                                                                                                                                                                                                                                                                                                                                                                                   |
| -                                                                              | Toppings<br>Base<br>Sauces<br>Toppings                                                                                         | WHEAT Flour (WHEAT, Calcium, Iron, Niacin, Thiamin), Maize Starch, Rapeseed Oil, Gram Flour, Sugar, Pea Protein, Dextrose, Salt, Raising Agents (E-341i, E-500ii) and Flavouring.& Water         Vegan MILK choc sauce( Sugar, Sunflower Oil, Maltodextrin, Fat Reduced Coccoa Powder, Emulsifier (E-322 SOYA Lecithin), Flavour and Antioxidant (E 3041, E-306).         Chocolate chip (Sugar, Vegetable Oil (Palm), Fat-Reduced Coccoa Powder, Emulsifiers (SOYA Lecithin, Sorbitan Tristearate), Natural Flavouring & Licing sugar (97%), Maize Starch.)         WHEAT Flour (WHEAT, Calcium, Iron, Niacin, Thiamin), Maize Starch, Rapeseed Oil, Gram Flour, Sugar, Pea Protein, Dextrose, Salt, Raising Agents (E-341i, E-500ii) and Flavouring.& Water         Vegan Toffee sauce (Sugar, glucose syrup, water, modified starch, partially hydrogenated vegetable fat - SOY, color - caramel and beta-carotene, salt, thickor (min. 0,12%), preservative - potassium sorbate, acid - citric acid.)                                                                                                                                                                                                                                                                                                                                                                                                                                                                                                                                                                                                                                                                                                                                                                                                                   |
| Vegan Chocolate Chip                                                           | Toppings<br>Base<br>Sauces<br>Toppings<br>Base                                                                                 | WHEAT Flour (WHEAT, Calcium, Iron, Niacin, Thiamin), Maize Starch, Rapeseed Oil, Gram Flour, Sugar, Pea Protein, Dextrose, Salt, Raising Agents (E-341i, E-500ii) and Flavouring & Water         Vegan MILK choc sauce( Sugar, Sunflower Oil, Maltodextrin, Fat Reduced Coccoa Powder, Emulsifier (E-322 SOYA Lecithin), Flavour and Antioxidant (E 3041, E-306).         Chocolate chip (Sugar, Vegetable Oil (Palm), Fat-Reduced Coccoa Powder, Emulsifiers (SOYA Lecithin, Sorbitan Tristearate), Natural Flavouring & Kater         WHEAT Flour (WHEAT, Calcium, Iron, Niacin, Thiamin), Maize Starch, Rapeseed Oil, Gram Flour, Sugar, Pea Protein, Dextrose, Salt, Raising Agents (E-341i, E-500ii) and Flavouring & Water         Vegan Toffee sauce (Sugar, glucose syrup, water, modified starch, partially hydrogenated vegetable fat - SOY, color - caramel and beta-carotene, salt, thickog                                                                                                                                                                                                                                                                                                                                                                                                                                                                                                                                                                                                                                                                                                                                                                                                                                                                                                                     |
| Vegan Chocolate Chip                                                           | Toppings<br>Base<br>Sauces<br>Toppings<br>Base<br>Sauces                                                                       | WHEAT Flour (WHEAT, Calcium, Iron, Niacin, Thiamin), Maize Starch, Rapeseed Oil, Gram Flour, Sugar, Pea Protein, Dextrose, Salt, Raising Agents (E-3411, E-500ii) and Flavouring & Water         Vegan MILK choc sauce( Sugar, Sunflower Oil, Maltodextrin, Fat Reduced Coccoa Powder, Emulsifier (E-322 SOYA Lecithin), Flavour and Antioxidant (E 3041, E-306).         Chocolate chip (Sugar, Vegetable Oil (Palm), Fat-Reduced Coccoa Powder, Emulsifiers (SOYA Lecithin, Sorbitan Tristearate), Natural Flavouring & Licing Sugar (97%), Maize Starch.)         WHEAT Flour (WHEAT, Calcium, Iron, Niacin, Thiamin), Maize Starch, Rapeseed Oil, Gram Flour, Sugar, Pea Protein, Dextrose, Salt, Raising Agents (E-341i, E-500ii) and Flavouring & Water         Vegan Toffee sauce (Sugar, glucose syrup, water, modified starch, partially hydrogenated vegetable fat - SOY, color - caramel and beta-carotene, salt, thickor (min. 0,12%), preservative - potassium sorbate, acid - citric acid.)                                                                                                                                                                                                                                                                                                                                                                                                                                                                                                                                                                                                                                                                                                                                                                                                                   |
| Vegan Chocolate Chip                                                           | Toppings<br>Base<br>Sauces<br>Toppings<br>Base<br>Sauces<br>Toppings                                                           | WHEAT Flour (WHEAT, Calcium, Iron, Niacin, Thiamin), Maize Starch, Rapeseed Oil, Gram Flour, Sugar, Pea Protein, Dextrose, Salt, Raising Agents (E-3411, E-500ii) and Flavouring.& Water         Vegan MILK choc sauce( Sugar, Sunflower Oil, Maltodextrin, Fat Reduced Cocoa Powder, Emulsifier (E-322 SOYA Lecithin), Flavour and Antioxidant (E 3041, E-306).         Chocolate chip (Sugar, Vegetable Oil (Palm), Fat-Reduced Cocoa Powder, Emulsifiers (SOYA Lecithin, Sorbitan Tristearate), Natural Flavouring & Leing sugar(Icing Sugar (97%), Maize Starch.)         WHEAT Flour (WHEAT, Calcium, Iron, Niacin, Thiamin), Maize Starch, Rapeseed Oil, Gram Flour, Sugar, Pea Protein, Dextrose, Salt, Raising Agents (E-3411, E-500ii) and Flavouring.& Water         Vegan Toffee sauce (Sugar, glucose syrup, water, modified starch, partially hydrogenated vegetable fat - SOY, color - caramel and beta-carotene, salt, thick (min. 0, 12%), preservative - potassium sorbate, acid - citric acid.)         Icing sugar(Icing Sugar (97%), Maize Starch, Rapeseed Oil, Gram Flour, Sugar, Pea Protein, Dextrose, Salt, Raising Agents (E-3411, E-500ii) and Flavouring.& Water         WHEAT Flour (WHEAT, Calcium, Iron, Niacin, Thiamin), Maize Starch, Rapeseed Oil, Gram Flour, Sugar, Pea Protein, Dextrose, Salt, Raising Agents (E-3411, E-500ii) and Flavouring.& Water                                                                                                                                                                                                                                                                                                                                                                                                                               |
| Vegan Chocolate Chip<br>Vegan<br>Banoffee Bliss                                | Toppings<br>Base<br>Sauces<br>Toppings<br>Base<br>Sauces<br>Toppings<br>Base                                                   | WHEAT Flour (WHEAT, Calcium, Iron, Niacin, Thiamin), Maize Starch, Rapeseed Oil, Gram Flour, Sugar, Pea Protein, Dextrose, Salt, Raising Agents (E-3411, E-500ii) and Flavouring.& Water         Vegan MILK choc sauce( Sugar, Sunflower Oil, Maltodextrin, Fat Reduced Cocoa Powder, Emulsifier (E-322 SOYA Lecithin), Flavour and Antioxidant (E 3041, E-306).         Chocolate chip (Sugar, Vegetable Oil (Palm), Fat-Reduced Cocoa Powder, Emulsifiers (SOYA Lecithin, Sorbitan Tristearate), Natural Flavouring & Leing sugar(Icing Sugar (97%), Maize Starch.)         WHEAT Flour (WHEAT, Calcium, Iron, Niacin, Thiamin), Maize Starch, Rapeseed Oil, Gram Flour, Sugar, Pea Protein, Dextrose, Salt, Raising Agents (E-3411, E-500ii) and Flavouring.& Water         Vegan Toffee sauce (Sugar, glucose syrup, water, modified starch, partially hydrogenated vegetable fat - SOY, color - caramel and beta-carotene, salt, thick (min. 0, 12%), preservative - potassium sorbate, acid - citric acid.)         Icing sugar(Icing Sugar (97%), Maize Starch, Rapeseed Oil, Gram Flour, Sugar, Pea Protein, Dextrose, Salt, Raising Agents (E-3411, E-500ii) and Flavouring.& Water         WHEAT Flour (WHEAT, Calcium, Iron, Niacin, Thiamin), Maize Starch, Rapeseed Oil, Gram Flour, Sugar, Pea Protein, Dextrose, Salt, Raising Agents (E-3411, E-500ii) and Flavouring.& Water                                                                                                                                                                                                                                                                                                                                                                                                                               |
| Vegan Chocolate Chip<br>Vegan<br>Banoffee Bliss                                | Toppings Base Sauces Toppings Base Sauces Toppings Base Sauces Sauces Sauces Sauces                                            | WHEAT Flour (WHEAT. Calcium, Iron, Niacin, Thiamin), Maize Starch, Rapeseed Oil, Gram Flour, Sugar, Pea Protein, Dextrose, Salt, Raising Agents (E-341i, E-500ii) and Flavouring & Water         Vegan MILK choc sauce( Sugar, Sunflower Oil, Maltodextrin, Fat Reduced Cocoa Powder, Emulsifier (E-322 SOYA Lecithin), Flavour and Antioxidant (E 3041, E-306).         Chocolate chip (Sugar, Vegetable Oil (Palm), Fat-Reduced Cocoa Powder, Emulsifiers (SOYA Lecithin, Sorbitan Tristearate), Natural Flavouring & Ucing Sugar (97%), Maize Starch.)         WHEAT Flour (WHEAT. Calcium, Iron, Niacin, Thiamin), Maize Starch, Rapeseed Oil, Gram Flour, Sugar, Pea Protein, Dextrose, Salt, Raising Agents (E-341i, E-500ii) and Flavouring & Water         Vegan Toffee sauce (Sugar, glucose syrup, water, modified starch, partially hydrogenated vegetable fat - SOY, color - caramel and beta-carotene, salt, thick (min. 0,12%), preservative - potassium sorbate, acid - citric acid.)         Icing sugar(Icing Sugar (97%), Maize Starch.) & Banana         WHEAT Flour (WHEAT. Calcium, Iron, Niacin, Thiamin), Maize Starch, Rapeseed Oil, Gram Flour, Sugar, Pea Protein, Dextrose, Salt, Raising Agents (E-341i, E-500ii) and Flavouring. Water         Vegan MILK choc sauce( Sugar, Sunflower Oil, Maltodextrin, Fat Reduced Cocoa Powder, Emulsifier (E-322 SOYA Lecithin), Flavour and Antioxidant (I         Vegan MILK choc sauce( Sugar, Sunflower Oil, Maltodextrin, Fat Reduced Cocoa Powder, Emulsifier (E-322 SOYA Lecithin), Flavour and Antioxidant (I                                                                                                                                                                                                                                     |
| Vegan Chocolate Chip<br>Vegan<br>Banoffee Bliss                                | Toppings Base Sauces Toppings Base Sauces Toppings Base Sauces Toppings Base Sauces Toppings Toppings Toppings                 | WIEAT Flour (WIEAT, Calcium, Iron, Niacin, Thiamin), Maize Starch, Rapeseed Oil, Gram Flour, Sugar, Pea Protein, Dextrose, Salt, Raising Agents (E-341, E-500ii) and Flavouring & Water         Vegan MILK choc sauce( Sugar, Sunflower Oil, Maltodextrin, Fat Reduced Coccoa Powder, Emulsifier (E-322 SOYA Lecithin), Flavour and Antioxidant (E 3041, E-306).         Chocolate chip (Sugar, Vegetable Oil (Palm), Fat-Reduced Coccoa Powder, Emulsifiers (SOYA Lecithin, Sorbitan Tristearate), Natural Flavouring J & Icing sugar (P7%), Maize Starch.)         WIEAT Flour (WIEAT, Calcium, Iron, Niacin, Thiamin), Maize Starch, Rapeseed Oil, Gram Flour, Sugar, Pea Protein, Dextrose, Salt, Raising Agents (E-341, E-500ii) and Flavouring & Water         Vegan Toffee sauce (Sugar, glucose syrup, water, modified starch, partially hydrogenated vegetable fat - SOY, color - caramel and beta-carotene, salt, thick (min. 0, 12%), preservative - potassium sorbate, acid - citric acid.)         Icing sugar(Icing Sugar (97%), Maize Starch, Rapeseed Oil, Gram Flour, Sugar, Pea Protein, Dextrose, Salt, Raising Agents (E-341, E-500ii) and Flavouring & Water         WHEAT Flour (WHEAT, Calcium, Iron, Niacin, Thiamin), Maize Starch, Rapeseed Oil, Gram Flour, Sugar, Pea Protein, Dextrose, Salt, Raising Agents (E-341, E-500ii) and Flavouring & Water         Vegan MILK choc sauce( Sugar, Sunflower Oil, Maltodextrin, Fat Reduced Coccoa Powder, Emulsifier (E-322 SOYA Lecithin), Flavour and Antioxidant (I         Fresh strawberry& Icing sugar(Icing Sugar (97%), Maize Starch.)         WHEAT Flour (WHEAT, Calcium, Iron, Niacin, Thiamin), Maize Starch, Rapeseed Oil, Gram Flour, Sugar, Pea Protein, Dextrose, Salt, Raising Agents (E-3411, E-500ii) and Flavouring & Water       |
| Vegan Chocolate Chip<br>Vegan<br>Banoffee Bliss<br>Vegan Strawberry<br>Delight | Toppings Base Sauces Toppings Base Sauces Toppings Base Sauces Component Sauces Base Sauces Base Sauces Component Base         | WIEAT Floor (WIEAT, Calcium, Iron, Niacin, Thiamin), Maize Starch, Rapeseed Oil, Gram Flour, Sugar, Pea Protein, Dextrose, Salt, Raising Agents (E-341; E-500ii) and Flavouring & Water         Vegan MILK choc sauce( Sugar, Sunflower Oil, Maltodextrin, Fat Reduced Cocoa Powder, Emulsifier (E-322 SOVA Lecithin), Flavour and Antioxidant (E 3041; E-306).         Chocolate chip (Sugar, Vegetable Oil (Palm), Fat-Reduced Cocoa Powder, Emulsifier (SOVA Lecithin, Natural Flavouring) & King sugar(Icing Sugar (P30), Naize Starch.)         WIEAT Flour (WIEAT, Calcium, Iron, Nacim, Thiamin), Maize Starch, Rapeseed Oil, Gram Flour, Sugar, Pea Protein, Dextrose, Salt, Raising Agents (E-341; E-500ii) and Flavouring & Water         Vegan Toffee sauce (Sugar, glucose syrup, water, modified starch, partially hydrogenated vegetable fat - SOY, color - caramel and beta-carotene, salt, thicker (min. 0, 12%), preservative - potassium sorbate, acid - citric acid.)         Icing sugar(Icing Sugar (97%), Maize Starch, Rapeseed Oil, Gram Flour, Sugar, Pea Protein, Dextrose, Salt, Raising Agents (E-341; E-500ii) and Flavouring & Water         Vegan MILK choc sauce( Sugar, Sunflower Oil, Maltodextrin, Fat Reduced Cocoa Powder, Emulsifier (E-322 SOYA Lecithin), Flavour and Antioxidant (I         Fresh strawberry&Icing sugar(Icing Sugar (97%), Maize Starch.)         WHEAT Flour (WHEAT, Calcium, Iron, Niacin, Thiamin), Maize Starch, Rapeseed Oil, Gram Flour, Sugar, Pea Protein, Dextrose, Salt, Raising Agents (E-341; E-500ii) and Flavouring & Water         Vegan MILK choc sauce( Sugar, Sunflower Oil, Maltodextrin, Fat Reduced Cocoa Powder, Emulsifier (E-322 SOYA Lecithin), Flavour and Antioxidant (I         Fresh strawberry&Icing sugar(Icing Sugar (97%), Maize |
| Vegan Chocolate Chip<br>Vegan<br>Banoffee Bliss<br>Vegan Strawberry<br>Delight | Toppings<br>Base<br>Sauces<br>Toppings<br>Base<br>Sauces<br>Toppings<br>Base<br>Sauces<br>Toppings<br>Base<br>Sauces<br>Sauces | WILAT Flour (WIEAT Calcium, Iron, Niacin, Thiamin), Maize Starch, Rapeseed Oil, Gram Flour, Sugar, Pea Protein, Dextrose, Salt, Raising Agents (E-341i, E-300ii) and Flavouring & Water         Vegan MILK choc sauce( Sugar, Sunflower Oil, Maltodextrin, Fat Reduced Coccoa Powder, Emulsifier (E-322 SOYA Lecithin), Flavouring b & Icing sugar(Icing Sugar (97%), Maize Starch.)         WIEAT Flour (WIEAT Calcium, Iron, Niacin, Thiamin), Maize Starch, Rapeseed Oil, Gram Flour, Sugar, Pea Protein, Dextrose, Salt, Raising Agents (E-341i, E-300ii) and Flavouring & Water         Vegan Toffee sauce (Sugar, glucose syrup, water, modified starch, partially hydrogenated vegetable fat - SOY, color - caramel and beta-carotene, salt, thicked (min. 0, 12%), preservative - potassium sorbate, acid - citric acid.)         Icing sugar(Icing Sugar (97%), Maize Starch, Rapeseed Oil, Gram Flour, Sugar, Pea Protein, Dextrose, Salt, Raising Agents (E-341i, E-300ii) and Flavouring & Water         Vegan MILK choc sauce( Sugar, Sunflower Oil, Maltodextrin, Fat Reduced Coccoa Powder, Emulsifier (E-322 SOYA Lecithin), Flavouring & Water         Vegan MILK choc sauce( Sugar, Sunflower Oil, Maltodextrin, Fat Reduced Coccoa Powder, Emulsifier (E-341i, E-300ii) and Flavouring & Water         Vegan MILK choc sauce( Sugar, Sunflower Oil, Maltodextrin, Fat Reduced Coccoa Powder, Emulsifier (E-322 SOYA Lecithin), Flavour and Antioxidant (E         Fresh strawberry&Icing sugar(Icing Sugar (97%), Maize Starch.)         WHEAT Flour (WHEAT Calcium, Iron, Niacin, Thiamin), Maize Starch, Rapeseed Oil, Gram Flour, Sugar, Pea Protein, Dextrose, Salt, Raising Agents (E-341i, E-300ii) and Flavouring & Water         Vegan MILK choc sauce( Sugar, Sunflower Oil, Maltodextrin, Fat  |

| E-500ii, E-3421), Pea Protein, Dextrose, Salt, Gram                                     |  |
|-----------------------------------------------------------------------------------------|--|
|                                                                                         |  |
|                                                                                         |  |
| E-500ii, E-342I), Pea Protein, Dextrose, Salt, Gram                                     |  |
|                                                                                         |  |
|                                                                                         |  |
| E-500ii, E-342I), Pea Protein, Dextrose, Salt, Gram                                     |  |
| E 5000, E 5421), For Floren, Devicese, Sur, Oran                                        |  |
|                                                                                         |  |
|                                                                                         |  |
|                                                                                         |  |
| kener – pectin, toffee flavoring                                                        |  |
|                                                                                         |  |
|                                                                                         |  |
| E-500ii, E-342I), Pea Protein, Dextrose, Salt, Gram                                     |  |
| (E 3041, E-306).                                                                        |  |
|                                                                                         |  |
| E-500ii, E-342I), Pea Protein, Dextrose, Salt, Gram                                     |  |
|                                                                                         |  |
| dium Hydrogen Carbonate),                                                               |  |
| ıgar(Icing Sugar (97%), Maize Starch.)                                                  |  |
|                                                                                         |  |
|                                                                                         |  |
|                                                                                         |  |
|                                                                                         |  |
|                                                                                         |  |
|                                                                                         |  |
|                                                                                         |  |
|                                                                                         |  |
|                                                                                         |  |
|                                                                                         |  |
|                                                                                         |  |
|                                                                                         |  |
| kener – pectin, toffee flavoring                                                        |  |
|                                                                                         |  |
|                                                                                         |  |
|                                                                                         |  |
|                                                                                         |  |
|                                                                                         |  |
|                                                                                         |  |
| (E 3041, E-306).                                                                        |  |
| kener – pectin, toffee flavoring<br>(E 3041, E-306).<br>dium Hydrogen Carbonate),       |  |
| (E 3041, E-306).                                                                        |  |
| (E 3041, E-306).<br>dium Hydrogen Carbonate),<br>ıgar(Icing Sugar (97%), Maize Starch.) |  |
| (E 3041, E-306).<br>dium Hydrogen Carbonate),                                           |  |
| (E 3041, E-306).<br>dium Hydrogen Carbonate),<br>ıgar(Icing Sugar (97%), Maize Starch.) |  |
| (E 3041, E-306).<br>dium Hydrogen Carbonate),<br>ıgar(Icing Sugar (97%), Maize Starch.) |  |

|                           |          | Vegan Waffle                                                                                                                                                                                                                                                                                                                                                                                                                                                                                       |
|---------------------------|----------|----------------------------------------------------------------------------------------------------------------------------------------------------------------------------------------------------------------------------------------------------------------------------------------------------------------------------------------------------------------------------------------------------------------------------------------------------------------------------------------------------|
| Vegan Waffle              |          | Ingredient List                                                                                                                                                                                                                                                                                                                                                                                                                                                                                    |
| Vegan Dreamy Maple        | Base     | WHEAT_Flour (WHEAT, Calcium, Iron, Niacin, Thiamin), Sugar, Potato Starch, Tapioca Starch, Calcium Carbonate, Acidity Regulator (Citric Acid), Thickener (Guar Gum, Hydroxypropyl Methyl Cellulose), Psyllium Husk,<br>Maize Starch, Raising Agents (E-500ii, E-342I), Pea Protein, Dextrose, Salt, Gram Flour and Flavouring. &Butter (Vegetable Oil (Rapeseed oil, Fully hydrogenated Rapeseed Oil) Salt, Emultisifier-(Rapeseed Lecithin), Natural<br>Flavouring, Colour Beta-Carotene )& Water |
|                           | Sauces   | 100% pure grade a amber maple syrup                                                                                                                                                                                                                                                                                                                                                                                                                                                                |
|                           | Toppings | N/A                                                                                                                                                                                                                                                                                                                                                                                                                                                                                                |
| Veces Herelsut            | Base     | WHEAT Flour (WHEAT, Calcium, Iron, Niacin, Thiamin), Sugar, Potato Starch, Tapioca Starch, Calcium Carbonate, Acidity Regulator (Citric Acid), Thickener (Guar Gum, Hydroxypropyl Methyl Cellulose), Psyllium Husk, Maize Starch, Raising Agents (E-500ii, E-3421), Pea Protein, Dextrose, Salt, Gram Flour and Flavouring. &Butter (Vegetable Oil (Rapeseed oil, Fully hydrogenated Rapeseed Oil) Salt, Emultisifier-(Rapeseed Lecithin), Natural Flavouring, Colour Beta-Carotene) & Water       |
| Vegan Hazelnut –<br>Haven | Sauces   | Vegan Hazelnut Sauce (Sugar, Sunflower Oil, HAZELNUT (10%), Maltodextrin, Fat Reduced Cocoa Powder (6%), Emulsifier (E-322 SOY Lecithin), Flavour and Antioxidant (E-304i, E-306).                                                                                                                                                                                                                                                                                                                 |
|                           | Toppings | Icing sugar (Icing Sugar (97%), Maize Starch.) & HAZELNUT                                                                                                                                                                                                                                                                                                                                                                                                                                          |
| Vegan Chocolate           | Base     | WHEAT Flour (WHEAT, Calcium, Iron, Niacin, Thiamin), Sugar, Potato Starch, Tapioca Starch, Calcium Carbonate, Acidity Regulator (Citric Acid), Thickener (Guar Gum, Hydroxypropyl Methyl Cellulose), Psyllium Husk,<br>Maize Starch, Raising Agents (E-500ii, E-342I), Pea Protein, Dextrose, Salt, Gram Flour and Flavouring. &Butter (Vegetable Oil (Rapeseed oil, Fully hydrogenated Rapeseed Oil) Salt, Emultisifier-(Rapeseed Lecithin), Natural<br>Flavouring, Colour Beta-Carotene )& Water |
| Chip                      | Sauces   | Vegan MILK choc sauce( Sugar, Sunflower Oil, Maltodextrin, Fat Reduced Cocoa Powder, Emulsifier (E-322 SOYA Lecithin), Flavour and Antioxidant (E 3041, E-306).                                                                                                                                                                                                                                                                                                                                    |
|                           | Toppings | Chocolate chip (Sugar, Vegetable Oil (Palm), Fat-Reduced Cocoa Powder, Emulsifiers (SOYA Lecithin, Sorbitan Tristearate), Natural Flavouring ) & Icing sugar (Icing Sugar (97%), Maize Starch.)                                                                                                                                                                                                                                                                                                    |
|                           | Base     | WHEAT Flour (WHEAT, Calcium, Iron, Niacin, Thiamin), Sugar, Potato Starch, Tapioca Starch, Calcium Carbonate, Acidity Regulator (Citric Acid), Thickener (Guar Gum, Hydroxypropyl Methyl Cellulose), Psyllium Husk, Maize Starch, Raising Agents (E-500ii, E-3421), Pea Protein, Dextrose, Salt, Gram Flour and Flavouring. &Butter (Vegetable Oil (Rapeseed oil, Fully hydrogenated Rapeseed Oil) Salt, Emultisifier-(Rapeseed Lecithin), Natural Flavouring, Colour Beta-Carotene )& Water       |
| Vegan Banoffee<br>Bliss   | Sauces   | Vegan Toffee sauce (Sugar, glucose syrup, water, modified starch, partially hydrogenated vegetable fat - SOY, color - caramel and beta-carotene, salt, thickener – pectin, toffee flavoring (min. 0,12%), preservative - potassium sorbate, acid - citric acid.)                                                                                                                                                                                                                                   |
| Γ                         | Toppings | Icing sugar(Icing Sugar (97%), Maize Starch.) & Banana                                                                                                                                                                                                                                                                                                                                                                                                                                             |
|                           | Base     | WHEAT Flour (WHEAT, Calcium, Iron, Niacin, Thiamin), Sugar, Potato Starch, Tapioca Starch, Calcium Carbonate, Acidity Regulator (Citric Acid), Thickener (Guar Gum, Hydroxypropyl Methyl Cellulose), Psyllium Husk, Maize Starch, Raising Agents (E-500ii, E-3421), Pea Protein, Dextrose, Salt, Gram Flour and Flavouring. &Butter (Vegetable Oil (Rapeseed oil, Fully hydrogenated Rapeseed Oil) Salt, Emultisifier-(Rapeseed Lecithin), Natural Flavouring, Colour Beta-Carotene )& Water       |
| Vegan Strawberry Delight  | Sauces   | Vegan MILK choc sauce( Sugar, Sunflower Oil, Maltodextrin, Fat Reduced Cocoa Powder, Emulsifier (E-322 SOYA Lecithin), Flavour and Antioxidant (E 3041, E-306).                                                                                                                                                                                                                                                                                                                                    |
| Γ                         | Toppings | Fresh strawberry&Icing sugar(Icing Sugar (97%), Maize Starch.)                                                                                                                                                                                                                                                                                                                                                                                                                                     |
|                           | Base     | WHEAT Flour (WHEAT, Calcium, Iron, Niacin, Thiamin), Sugar, Potato Starch, Tapioca Starch, Calcium Carbonate, Acidity Regulator (Citric Acid), Thickener (Guar Gum, Hydroxypropyl Methyl Cellulose), Psyllium Husk,<br>Maize Starch, Raising Agents (E-500ii, E-342I), Pea Protein, Dextrose, Salt, Gram Flour and Flavouring. &Butter (Vegetable Oil (Rapeseed oil, Fully hydrogenated Rapeseed Oil) Salt, Emultisifier-(Rapeseed Lecithin), Natural<br>Flavouring, Colour Beta-Carotene )& Water |
| Vegan Lotus Biscoff       | Sauces   | Lotus Biscoff Sauce(Original Caramelised Biscuit (57%) (Wheat Flour, Sugar, Vegetable Oils (Palm*, Rapeseed), Candy Sugar, Syrup, Raising Agent (Sodium Hydrogen Carbonate),<br>Soya Flour, Salt, Cinnamon, Rapeseed Oil, Sugar, Emulsifier (Soya Lecithin), Acid (Citric Acid), * Palm Oil from sustainable and certified plantations.                                                                                                                                                            |
|                           | Toppings | Crushed Lotus Biscuits (WHEAT flour, sugar, vegetable oils (palm*, rapeseed), candy sugar syrup, raising agent (sodium hydrogen carbonate), salt, cinnamon. * from sustainable & certified plantations)&lcing sugar(lcing Sugar (97%), Maize Starch.)                                                                                                                                                                                                                                              |
| Future                    | Icecream | Vegan Vanilla (OAT MILK, Base [sugar, dextrose, maltodextrin, guar gum,carboxymethylcellulose, mono- and diglycerides, glyceryl-lactoesters of fatty acids, diacetyl tartaric acid esters of mono- and diglycerides, glucose syrup, salt, refined coconut oil, potato protein, pea proteín, natural and artificial flavors. May contain coconut], Binder [Vegetable Fibre & Fructose] & Vanilla Paste [Glucose Syrup,Saccharose Syrup,Flavours,Vanilla Beans,Burnt Sugar,Pectin , E407]. )         |
| Extra –                   | Wafer    | Scooperb Wafer ( WHEAT Flour (Calcium carbonate, Iron , Niacin , Thiamine ) Sugar , Palm Oil (RSPO) , Soya Lecithin , Flavouring (Vanillin),Bicarbonate of Soda , Salt )                                                                                                                                                                                                                                                                                                                           |

|                             |          | Vegan Croffle                                                                                                                                                                                                                                                                                                                                                                                                                                                                          |
|-----------------------------|----------|----------------------------------------------------------------------------------------------------------------------------------------------------------------------------------------------------------------------------------------------------------------------------------------------------------------------------------------------------------------------------------------------------------------------------------------------------------------------------------------|
| Vegan Croffle               |          | Ingredient List                                                                                                                                                                                                                                                                                                                                                                                                                                                                        |
|                             | Base     | Vegan croissant (WHEAT flour, water, margarine (non-hydrogenated shea and sunflower vegetable fats and oils, water, concentrated lemon juice), sugar, yeast, WHEAT GLUTEN, salt, vegetable proteins, flour treatment agent (E300), glucose syrup, rice flour, enzyme)                                                                                                                                                                                                                  |
| Vegan Dreamy Maple          | Sauces   | 100% pure grade a amber maple syrup                                                                                                                                                                                                                                                                                                                                                                                                                                                    |
|                             | Toppings | N/A                                                                                                                                                                                                                                                                                                                                                                                                                                                                                    |
|                             | Base     | Vegan croissant (WHEAT flour, water, margarine (non-hydrogenated shea and sunflower vegetable fats and oils, water, concentrated lemon juice), sugar, yeast, WHEAT GLUTEN, salt, vegetable proteins, flour treatment agent (E300), glucose syrup, rice flour, enzyme)                                                                                                                                                                                                                  |
| Vegan Hazelnut Haven        | Sauces   | Vegan Hazelnut Sauce (Sugar, Sunflower Oil, HAZELNUT (10%), Maltodextrin, Fat Reduced Cocoa Powder (6%), Emulsifier (E-322 SOY Lecithin), Flavour and Antioxidant (E-304i, E-306).                                                                                                                                                                                                                                                                                                     |
|                             | Toppings | Icing sugar(Icing Sugar (97%), Maize Starch.) & HAZELNUT                                                                                                                                                                                                                                                                                                                                                                                                                               |
|                             | Base     | Vegan croissant (WHEAT flour, water, margarine (non-hydrogenated shea and sunflower vegetable fats and oils, water, concentrated lemon juice), sugar, yeast, WHEAT GLUTEN, salt, vegetable proteins, flour treatment agent (E300), glucose syrup, rice flour, enzyme)                                                                                                                                                                                                                  |
| Vegan Chocolate Chip        | Sauces   | Vegan MILK choc sauce( Sugar, Sunflower Oil, Maltodextrin, Fat Reduced Cocoa Powder, Emulsifier (E-322 SOYA Lecithin), Flavour and Antioxidant (E 3041, E-306).                                                                                                                                                                                                                                                                                                                        |
|                             | Toppings | Chocolate chip (Sugar, Vegetable Oil (Palm), Fat-Reduced Cocoa Powder, Emulsifiers (SOYA Lecithin, Sorbitan Tristearate), Natural Flavouring ) & Icing sugar (Icing Sugar (97%), Maize Starch.)                                                                                                                                                                                                                                                                                        |
|                             | Base     | Vegan croissant (WHEAT flour, water, margarine (non-hydrogenated shea and sunflower vegetable fats and oils, water, concentrated lemon juice), sugar, yeast, WHEAT GLUTEN, salt, vegetable proteins, flour treatment agent (E300), glucose syrup, rice flour, enzyme)                                                                                                                                                                                                                  |
| Vegan Banoffee<br>Bliss     | Sauces   | Vegan Toffee sauce (Sugar, glucose syrup, water, modified starch, partially hydrogenated vegetable fat - SOY, color - caramel and beta-carotene, salt, thickener – pectin, toffee flavoring (min. 0,12%), preservative - potassium sorbate, acid - citric acid.)                                                                                                                                                                                                                       |
|                             | Toppings | Icing sugar(Icing Sugar (97%), Maize Starch.) & Banana                                                                                                                                                                                                                                                                                                                                                                                                                                 |
|                             | Base     | Vegan croissant (WHEAT flour, water, margarine (non-hydrogenated shea and sunflower vegetable fats and oils, water, concentrated lemon juice), sugar, yeast, WHEAT GLUTEN, salt, vegetable proteins, flour treatment agent (E300), glucose syrup, rice flour, enzyme)                                                                                                                                                                                                                  |
| Vegan Strawberry<br>Delight | Sauces   | Vegan MILK choc sauce(Sugar, Sunflower Oil, Maltodextrin, Fat Reduced Cocoa Powder, Emulsifier (E-322 SOYA Lecithin), Flavour and Antioxidant (E 3041, E-306).                                                                                                                                                                                                                                                                                                                         |
| Γ                           | Toppings | Fresh strawberry&Icing sugar(Icing Sugar (97%), Maize Starch.)                                                                                                                                                                                                                                                                                                                                                                                                                         |
|                             | Base     | Vegan croissant (WHEAT flour, water, margarine (non-hydrogenated shea and sunflower vegetable fats and oils, water, concentrated lemon juice), sugar, yeast, WHEAT GLUTEN, salt, vegetable proteins, flour treatment agent (E300), glucose syrup, rice flour, enzyme)                                                                                                                                                                                                                  |
| Vegan Lotus Biscoff         | Sauces   | Lotus Biscoff Sauce(Original Caramelised Biscuit (57%) (Wheat Flour, Sugar, Vegetable Oils (Palm*, Rapeseed), Candy Sugar, Syrup, Raising Agent (Sodium Hydrogen Carbonate),<br>Soya Flour, Salt, Cinnamon, Rapeseed Oil, Sugar, Emulsifier (Soya Lecithin), Acid (Citric Acid), * Palm Oil from sustainable and certified plantations.                                                                                                                                                |
|                             | Toppings | Crushed Lotus Biscuits (WHEAT flour, sugar, vegetable oils (palm*, rapeseed), candy sugar syrup, raising agent (sodium hydrogen carbonate), salt, cinnamon. *from sustainable & certified plantations)&Icing sugar(Icing Sugar (97%), Maize Starch.)                                                                                                                                                                                                                                   |
| E.t.                        | Icecream | Vegan Vanilla (OAT MILK, Base [sugar, dextrose, maltodextrin, guar gum,carboxymethylcellulose, mono- and diglycerides, glyceryl-lactoesters of fatty acids, diacetyl tartaric acid esters of mono- anddiglycerides, glucose syrup, salt, refined coconut oil, potato protein, pea protein, natural and artificial flavors. May contain coconut], Binder [Vegetable Fibre & Fructose] & Vanilla Paste [Glucose Syrup,Saccharose Syrup,Flavours,Vanilla Beans,Burnt Sugar,Pectin, [407]. |
| Extra –                     | Wafer    | Scooperb Wafer ( WHEAT Flour (Calcium carbonate, Iron , Niacin , Thiamine ) Sugar , Palm Oil (RSPO) , Soya Lecithin , Flavouring (Vanillin), Bicarbonate of Soda , Salt )                                                                                                                                                                                                                                                                                                              |

|                                        | Vegan Toppings                                                                                                                                                                                                                                                                                                         |
|----------------------------------------|------------------------------------------------------------------------------------------------------------------------------------------------------------------------------------------------------------------------------------------------------------------------------------------------------------------------|
| Vegan Toppings                         | Ingredient List                                                                                                                                                                                                                                                                                                        |
| Biscoff Sauce                          | Original Caramelised Biscuit (57%) (WHEAT Flour, Sugar, Vegetable Oils (Palm*, Rapeseed), Candy Sugar, Syrup, Raising Agent (Sodiur<br>Hydrogen Carbonate), SOYA Flour, Salt, Cinnamon, Rapeseed Oil, Sugar, Emulsifier (SOYA Lecithin), Acid (Citric Acid), * Palm Oil from<br>sustainable and certified plantations. |
| Vegan MILK hazelnut<br>chocolate sauce | Sugar, Sunflower Oil, <b>HAZELNUT</b> , Maltodextrin, Fat Reduced Cocoa Powder, Emulsifier (E-322 <b>SOYA</b> Lecithin), Flavour and Antioxidant (E-3041, E-306)                                                                                                                                                       |
| Vegan MILK chocolate<br>sauce          | Sugar, Sunflower Oil, Maltodextrin, Fat Reduced Cocoa Powder, Emulsifier (E-322 <b>SOYA</b> Lecithin), Flavour and Antioxidant (E 3041,                                                                                                                                                                                |
| Dark chocolate vermicelli              | Sugar, Cocoa Powder Fat Reduced, Cocoa Mass, Starch (Maize), Glucose Syrup. Emulsifier Lecithins (Derived from Sunflower)                                                                                                                                                                                              |
| Dark chocolate curls                   | Sugar ,Cocoa mass,Cocoa butter,Emulsifier: E322 (SOYA lecithin) Natural vanilla flavouring                                                                                                                                                                                                                             |
| Vegan Butter                           | Vegetable Oil (Rapeseed oil, Fully hydrogenated Rapeseed Oil) Salt, Emultisifier-(Rapeseed Lecithin), Natural Flavouring, Colour Beta-Carotene)                                                                                                                                                                        |
| Toffee Sauce                           | Sugar, glucose syrup, water, modified starch, partially hydrogenated vegetable fat - <b>soy</b> , color - caramel and beta-carotene, salt, thicker<br>– pectin, toffee flavoring (min. 0,12%), preservative - potassium sorbate, acid - citric acid.                                                                   |
| Colour sprinkles<br>(100's&1000's)     | Sugar, Vegetable Oil (Coconut Origin), Water, Glucose Syrup, Beetroot Concentrate, Concentrate (Spirulina and Safflower), Colour Iron<br>Oxide and Hydroxides (E-172), Colour Curcumin (E-100), Natural Flavourings, Colour Anthocyanin (E-163), Glazing Agent Carnauba Wa<br>(E-903), Colour Carotenes (E-160a)       |
| Dark Chocolate sauce                   | Sugar, water, dextrose, fat reduced cocoa powder (min. 9%), humectant – glycerin, modified starch, salt, acid - citric acid, preservative potassium sorbate, vanilla flavoring                                                                                                                                         |
| Cherry sauce                           | Sugar, water, sour cherry puree (min. 15%), modified starch, acid: citric acid, thickener: pectin, preservative: potassium sorbate, concentra of carrot and blackcurrant, color: E150d, flavoring                                                                                                                      |
| Bubblegum sauce                        | Glucose syrup, sugar, water, acid - citric acid(E330), color – E133, flavouring.                                                                                                                                                                                                                                       |
| Colour sprinkles<br>(100's&1000's)     | Sugar, Vegetable Oil (Coconut Origin), Water, Glucose Syrup, Beetroot Concentrate, Concentrate (Spirulina and Safflower), Colour Iron<br>Oxide and Hydroxides (E-172), Colour Curcumin (E-100), Natural Flavourings, Colour Anthocyanin (E-163), Glazing Agent Carnauba Wa<br>(E-903), Colour Carotenes (E-160a)       |
| Chocolate chip                         | Chocolate chip (Sugar, Vegetable Oil (Palm), Fat-Reduced Cocoa Powder, Emulsifiers ( <b>SOYA</b> Lecithin, Sorbitan Tristearate), Natural Flavouring )                                                                                                                                                                 |
| Strawberry sauce                       | Glucose-fructose syrup, Sugar, Strawberry puree, Acidity regulator: Citric Acid, Maize starch, Gelling agent: E440 (Pectin), Flavours.<br>Preservative: E202, Colours: Anthocyanins, Carmine, E150b                                                                                                                    |
| Mint sauce                             | Sugar, glucose syrup, water, modified starch, acid - citric acid, thickener – pectin, preservative - potassium sorbate, mint flavoring (m<br>0,015%), colors – E102, E133 and E151.                                                                                                                                    |
| Peanut butter                          | Roasted Peanuts (91%), Sugar, Rapeseed Oil, Cottonseed Oil, Salt                                                                                                                                                                                                                                                       |
| HazeInuts                              | HAZELNUTS                                                                                                                                                                                                                                                                                                              |
| Pistachio                              | PISTACHIOS                                                                                                                                                                                                                                                                                                             |
| CASHEW NUTS                            | CASHEW NUTS                                                                                                                                                                                                                                                                                                            |
| ALMOND NUTS                            | ALMONDS                                                                                                                                                                                                                                                                                                                |

| Flavours                                                       |                                                                                           | Vegan Hot desserts           Vegan Hot desserts                                                                                                                                                                                                                                                                                                                                                                                                                                                                                                                                                                                                                                                                                                                                                                                                                                                                                                                                                                                                                                                                                                                                                                                                                                                                                                                                                                                                                                                                                                                                                                                                                                                                                                                                                                                                                                                                                                                                                                                                                                                                      |
|----------------------------------------------------------------|-------------------------------------------------------------------------------------------|----------------------------------------------------------------------------------------------------------------------------------------------------------------------------------------------------------------------------------------------------------------------------------------------------------------------------------------------------------------------------------------------------------------------------------------------------------------------------------------------------------------------------------------------------------------------------------------------------------------------------------------------------------------------------------------------------------------------------------------------------------------------------------------------------------------------------------------------------------------------------------------------------------------------------------------------------------------------------------------------------------------------------------------------------------------------------------------------------------------------------------------------------------------------------------------------------------------------------------------------------------------------------------------------------------------------------------------------------------------------------------------------------------------------------------------------------------------------------------------------------------------------------------------------------------------------------------------------------------------------------------------------------------------------------------------------------------------------------------------------------------------------------------------------------------------------------------------------------------------------------------------------------------------------------------------------------------------------------------------------------------------------------------------------------------------------------------------------------------------------|
|                                                                |                                                                                           | Vegan Hot desserts<br>Ingredients                                                                                                                                                                                                                                                                                                                                                                                                                                                                                                                                                                                                                                                                                                                                                                                                                                                                                                                                                                                                                                                                                                                                                                                                                                                                                                                                                                                                                                                                                                                                                                                                                                                                                                                                                                                                                                                                                                                                                                                                                                                                                    |
| Vegan Sticky toffee<br>puding                                  | Base                                                                                      | Vegan Sticky Toffee Sponge (74%)(Water, WHEAT Flour[WHEAT Flour, Calcium Carbonate, Iron, Niacin, Thiamin], Dates (19%), Sugar,<br>Coconut MILK, Margarine[Palm Oil, Rapeseed Oil, Water, Salt, Emulsifier(Polyglycerol Esters of Fatty Acids), Colours(Curcumin, Annatto<br>Bixin), Flavouring], Sultanas, Raising Agents(Sodium Bicarbonate, Disodium Diphosphate), Flavouring, WHEAT Flour), Vegan Sticky Toffee<br>Sauce (26%)(Coconut MILK, Partially Inverted Refiners Syrup, Muscovado Sugar, Margarine[Palm Oil, Rapeseed Oil, Water, Salt,<br>Emulsifier(Polyglycerol Esters of Fatty Acids), Colours(Curcumin, Annatto Bixin), Flavouring], Whip Toppings[Water, Partially Inverted Refiners<br>Syrup, Palm Kernel Oil, Palm Oil, Emulsifiers(Polysorbate 60, Polyglycerol Esters of Fatty Acids, SOYA Lecithin), Stabilisers(Hydroxypropyl<br>Methyl Cellulose, Sodium Alginate), Salt, Flavouring, Acidity Regulator(Sodium Dihydrogen Citrate), Colours(Beta-Carotene - synthetic, Plain<br>Caramel)], Sugar, Glucose Syrup[Glucose Syrup, Anti-foaming Agent(Sulphur Dioxide)], Modified Maize Starch, Emulsifier(SOYA Lecithin),<br>Stabiliser(Xanthan Gum)).                                                                                                                                                                                                                                                                                                                                                                                                                                                                                                                                                                                                                                                                                                                                                                                                                                                                                                                                         |
|                                                                | Sauce                                                                                     | Toffee sauce(Sugar, glucose syrup, water, modified starch, partially hydrogenated vegetable fat - <b>SOY</b> , color - caramel and beta-carotene, salt, thickener – pectin, toffee flavoring (min. 0,12%), preservative - potassium sorbate, acid - citric acid.                                                                                                                                                                                                                                                                                                                                                                                                                                                                                                                                                                                                                                                                                                                                                                                                                                                                                                                                                                                                                                                                                                                                                                                                                                                                                                                                                                                                                                                                                                                                                                                                                                                                                                                                                                                                                                                     |
|                                                                | Toppings                                                                                  | N/A                                                                                                                                                                                                                                                                                                                                                                                                                                                                                                                                                                                                                                                                                                                                                                                                                                                                                                                                                                                                                                                                                                                                                                                                                                                                                                                                                                                                                                                                                                                                                                                                                                                                                                                                                                                                                                                                                                                                                                                                                                                                                                                  |
|                                                                | Allergen                                                                                  | Contains :Gluten, SOYA , Sulphites >10ppm                                                                                                                                                                                                                                                                                                                                                                                                                                                                                                                                                                                                                                                                                                                                                                                                                                                                                                                                                                                                                                                                                                                                                                                                                                                                                                                                                                                                                                                                                                                                                                                                                                                                                                                                                                                                                                                                                                                                                                                                                                                                            |
|                                                                | Base                                                                                      | Double chocolate base (WHEAT flour, sugar, plain chocolate 14% (sugar, cocoa mass, cocoa butter, emulsifier (SOYA lecithin), natural vanilla flavouring), vegetable oils (rapeseed, palm), water, soft light brown sugar (sugar, cane molasses), fat reduced cocoa powder 4%, dextrose, raising agents (sodium bicarbonate, disodium diphosphate), natural flavouring, salt, thickener (xanthan gum), emulsifier (E471)                                                                                                                                                                                                                                                                                                                                                                                                                                                                                                                                                                                                                                                                                                                                                                                                                                                                                                                                                                                                                                                                                                                                                                                                                                                                                                                                                                                                                                                                                                                                                                                                                                                                                              |
| Vegan Brookie                                                  | Base                                                                                      | Chocolate chunk cookie ( <b>WHEAT</b> Flour, Sugar, Plain Chocolate 16% (Sugar, Cocoa Mass, Cocoa Butter, Emulsifier ( <b>SOYA</b> Lecithin), Natural Vanilla Flavouring),<br>Vegetable Oils (Rapeseed, Palm), Soft Light Brown Sugar (Sugar, Cane Molasses), Dextrose, Raising Agents (Sodium Bicarbonate, Disodium Diphosphate), Natural<br>Flavouring, Salt, Thickener (Xanthan Gum), Emulsifier (E471) &.                                                                                                                                                                                                                                                                                                                                                                                                                                                                                                                                                                                                                                                                                                                                                                                                                                                                                                                                                                                                                                                                                                                                                                                                                                                                                                                                                                                                                                                                                                                                                                                                                                                                                                        |
|                                                                | Sauce                                                                                     | VEGAN MILK chocolate sauce (Sugar, Sunflower Oil, Maltodextrin, Fat Reduced Cocoa Powder, Emulsifier (E-322 SOYA Lecithin), Flavour and Antioxidant (E 3041, E-306)                                                                                                                                                                                                                                                                                                                                                                                                                                                                                                                                                                                                                                                                                                                                                                                                                                                                                                                                                                                                                                                                                                                                                                                                                                                                                                                                                                                                                                                                                                                                                                                                                                                                                                                                                                                                                                                                                                                                                  |
|                                                                | Toppings                                                                                  | Fresh strawberry                                                                                                                                                                                                                                                                                                                                                                                                                                                                                                                                                                                                                                                                                                                                                                                                                                                                                                                                                                                                                                                                                                                                                                                                                                                                                                                                                                                                                                                                                                                                                                                                                                                                                                                                                                                                                                                                                                                                                                                                                                                                                                     |
|                                                                | Allergen                                                                                  | CONTAINS : GLUTEN and SOYA                                                                                                                                                                                                                                                                                                                                                                                                                                                                                                                                                                                                                                                                                                                                                                                                                                                                                                                                                                                                                                                                                                                                                                                                                                                                                                                                                                                                                                                                                                                                                                                                                                                                                                                                                                                                                                                                                                                                                                                                                                                                                           |
|                                                                | Base                                                                                      | Sugar, WHEAT flour, Plain Chocolate 12% (Sugar, cocoa mass , cocoa butter, SOYA leicthin, natural vanilla flavouring, vegetable oil (rapeseed oil), rice starch, fat reduced cocoa powder 5%, Dried glucose syrup, WHEAT gluten, emulsifier (E471, sunflower lecithin), raising agent (disodium diphosphate, sodium bicarbonate), natural flavouring , salt, thickener (guar gum)                                                                                                                                                                                                                                                                                                                                                                                                                                                                                                                                                                                                                                                                                                                                                                                                                                                                                                                                                                                                                                                                                                                                                                                                                                                                                                                                                                                                                                                                                                                                                                                                                                                                                                                                    |
| Vegan Sizzling Brownie                                         | Sauce                                                                                     | VEGAN MILK chocolate sauce (Sugar, Sunflower Oil, Maltodextrin, Fat Reduced Cocoa Powder, Emulsifier (E-322 SOYA Lecithin), Flavour and Antioxidant (E 3041, E-306) & Chocolate syrup (High Fructose Corn Syrup*, Corn Syrup*, Water, Cocoa Powder 8%, Sugar*, Thickener (E-415 Xanthan Gum), Salt, Artificial Flavour, Vanillin.                                                                                                                                                                                                                                                                                                                                                                                                                                                                                                                                                                                                                                                                                                                                                                                                                                                                                                                                                                                                                                                                                                                                                                                                                                                                                                                                                                                                                                                                                                                                                                                                                                                                                                                                                                                    |
|                                                                | Toppings                                                                                  | Dark chocolate curls(Sugar, Cocoa Powder Fat Reduced, Cocoa Mass, Starch (Maize), Glucose Syrup. Emulsifier Lecithins (Derived from Sunflower) & CASHEW NUTS                                                                                                                                                                                                                                                                                                                                                                                                                                                                                                                                                                                                                                                                                                                                                                                                                                                                                                                                                                                                                                                                                                                                                                                                                                                                                                                                                                                                                                                                                                                                                                                                                                                                                                                                                                                                                                                                                                                                                         |
|                                                                | Allergen                                                                                  | CONTAINS : WHEAT,SOYA and NUTS                                                                                                                                                                                                                                                                                                                                                                                                                                                                                                                                                                                                                                                                                                                                                                                                                                                                                                                                                                                                                                                                                                                                                                                                                                                                                                                                                                                                                                                                                                                                                                                                                                                                                                                                                                                                                                                                                                                                                                                                                                                                                       |
|                                                                |                                                                                           | Vegan Hot desserts                                                                                                                                                                                                                                                                                                                                                                                                                                                                                                                                                                                                                                                                                                                                                                                                                                                                                                                                                                                                                                                                                                                                                                                                                                                                                                                                                                                                                                                                                                                                                                                                                                                                                                                                                                                                                                                                                                                                                                                                                                                                                                   |
|                                                                |                                                                                           | Vegan Cookie Dough                                                                                                                                                                                                                                                                                                                                                                                                                                                                                                                                                                                                                                                                                                                                                                                                                                                                                                                                                                                                                                                                                                                                                                                                                                                                                                                                                                                                                                                                                                                                                                                                                                                                                                                                                                                                                                                                                                                                                                                                                                                                                                   |
| Vegan<br>Chocolate Hazelnut                                    | Base                                                                                      | Base (Vegan butter (Palm Oil, Rapeseed Oil, Water, Salt (1.1%), Emulsifiers (Mono And Di-Glycerides Of Fatty Acids), Flavouring, Vitamins A And D, Colour (Carotenes) & Vegan cream (Water, fully and partially hydrogenated vegetable oil, dried glucose syrup, dextrose, emulsifiers: polysorbate 60, lactic acid esters of mono- and diglycerides of fatty acids, mono- and diglycerides of fatty acids, polyglycerol esters of fatty acids, sodium stearoyl-2-lactylate. stabilisers: hydroxpropyl methyl cellulose, cellulose, gum. modified starch, acidity regulators: monosodium phosphate, disodium phosphate, sodium citrate. salt, flavouring, colour: beta-carotene &Chocolate chip (sugar, cocoa mass, cocoa butter, emulsifier (SOY lecithin (E322)), natural vanilla flavouring & Vanilla (GLUCOSE SYRUP, FLAVOURS, VANILLA BEANS, BURNT SUGAR, STABILIZER: PECTIN, E407)& Heat Treated Flour (WHEAT)                                                                                                                                                                                                                                                                                                                                                                                                                                                                                                                                                                                                                                                                                                                                                                                                                                                                                                                                                                                                                                                                                                                                                                                                 |
| Cookie Dough                                                   | Sauce                                                                                     | Vegan Hazelnut Sauce (Sugar, Sunflower Oil, <u>HAZELNUT (10%)</u> , Maltodextrin, Fat Reduced Cocoa Powder (6%), Emulsifier (E-322 <u>SOY</u>                                                                                                                                                                                                                                                                                                                                                                                                                                                                                                                                                                                                                                                                                                                                                                                                                                                                                                                                                                                                                                                                                                                                                                                                                                                                                                                                                                                                                                                                                                                                                                                                                                                                                                                                                                                                                                                                                                                                                                        |
| -                                                              | Toppings                                                                                  | Lecithin), Flavour and Antioxidant (E-304i, E-306).<br>HAZELNUTS                                                                                                                                                                                                                                                                                                                                                                                                                                                                                                                                                                                                                                                                                                                                                                                                                                                                                                                                                                                                                                                                                                                                                                                                                                                                                                                                                                                                                                                                                                                                                                                                                                                                                                                                                                                                                                                                                                                                                                                                                                                     |
| -                                                              | Allergen                                                                                  | CONTAINS : WHEAT,SOYA and NUTS                                                                                                                                                                                                                                                                                                                                                                                                                                                                                                                                                                                                                                                                                                                                                                                                                                                                                                                                                                                                                                                                                                                                                                                                                                                                                                                                                                                                                                                                                                                                                                                                                                                                                                                                                                                                                                                                                                                                                                                                                                                                                       |
|                                                                | Base                                                                                      | Base (Vegan butter (Palm Oil, Rapeseed Oil, Water, Salt (1.1%), Emulsifiers (Mono And Di-Glycerides Of Fatty Acids), Flavouring, Vitamins A And D, Colour (Carotenes)& Vegan cream (Water, fully and partially hydrogenated vegetable oil, dried glucose syrup, dextrose, emulsifiers: polysorbate 60, lactic acid esters of mono- and diglycerides of fatty acids, mono- and diglycerides of fatty acids, polyglycerol esters of fatty acids, sodium stearoyl-2-lactylate. stabilisers: hydroxpropyl methyl cellulose,                                                                                                                                                                                                                                                                                                                                                                                                                                                                                                                                                                                                                                                                                                                                                                                                                                                                                                                                                                                                                                                                                                                                                                                                                                                                                                                                                                                                                                                                                                                                                                                              |
| Vegan<br>Strawberry Delight<br>Cookie Dough                    |                                                                                           |                                                                                                                                                                                                                                                                                                                                                                                                                                                                                                                                                                                                                                                                                                                                                                                                                                                                                                                                                                                                                                                                                                                                                                                                                                                                                                                                                                                                                                                                                                                                                                                                                                                                                                                                                                                                                                                                                                                                                                                                                                                                                                                      |
|                                                                | Sauce                                                                                     | cellulose, cellulose gum. modified starch, acidity regulators: monosodium phosphate, disodium phosphate, sodium citrate. salt, flavouring, colour: beta-carotene & Chocolate chip ( sugar, cocoa mass, cocoa butter, emulsifier (SOY lecithin (E322)), natural vanilla flavouring & Vanilla (GLUCOSE SYRUP, FLAVOURS, VANILLA BEANS,                                                                                                                                                                                                                                                                                                                                                                                                                                                                                                                                                                                                                                                                                                                                                                                                                                                                                                                                                                                                                                                                                                                                                                                                                                                                                                                                                                                                                                                                                                                                                                                                                                                                                                                                                                                 |
| Strawberry Delight                                             |                                                                                           | cellulose, cellulose gum. modified starch, acidity regulators: monosodium phosphate, disodium phosphate, sodium citrate. salt, flavouring, colour: beta-carotene &Chocolate<br>chip (sugar, cocoa mass, cocoa butter, emulsifier (SOY lecithin (E322)), natural vanilla flavouring & Vanilla (GLUCOSE SYRUP, FLAVOURS, VANILLA BEANS,<br>BURNT SUGAR, STABILIZER: PECTIN, E407)& Heat Treated Flour (WHEAT)                                                                                                                                                                                                                                                                                                                                                                                                                                                                                                                                                                                                                                                                                                                                                                                                                                                                                                                                                                                                                                                                                                                                                                                                                                                                                                                                                                                                                                                                                                                                                                                                                                                                                                          |
| Strawberry Delight                                             | Sauce                                                                                     | <ul> <li>cellulose, cellulose gum. modified starch, acidity regulators: monosodium phosphate, disodium phosphate, sodium citrate. salt, flavouring, colour: beta-carotene &amp;Chocolate chip ( sugar, cocoa mass, cocoa butter, emulsifier (SOY lecithin (E322)), natural vanilla flavouring &amp; Vanilla (GLUCOSE SYRUP, FLAVOURS, VANILLA BEANS, BURNT SUGAR, STABILIZER: PECTIN, E407)&amp; Heat Treated Flour (WHEAT)</li> <li>Vegan MILK choc sauce( Sugar, Sunflower Oil, Maltodextrin, Fat Reduced Cocoa Powder, Emulsifier (E-322 SOYA Lecithin), Flavour and Antioxidant (E 3041, E-306).</li> </ul>                                                                                                                                                                                                                                                                                                                                                                                                                                                                                                                                                                                                                                                                                                                                                                                                                                                                                                                                                                                                                                                                                                                                                                                                                                                                                                                                                                                                                                                                                                      |
| Strawberry Delight<br>Cookie Dough<br>Vegan                    | Sauce<br>Toppings                                                                         | cellulose gum. modified starch, acidity regulators: monosodium phosphate, disodium phosphate, sodium citrate. salt, flavouring, colour: beta-carotene &Chocolate<br>chip ( sugar, cocoa mass, cocoa butter, emulsifier (SOY lecithin (E322)), natural vanilla flavouring & Vanilla (GLUCOSE SYRUP, FLAVOURS, VANILLA BEANS,<br>BURNT SUGAR, STABILIZER: PECTIN, E407)& Heat Treated Flour (WHEAT)<br>Vegan MILK choc sauce( Sugar, Sunflower Oil, Maltodextrin, Fat Reduced Cocoa Powder, Emulsifier (E-322 SOYA Lecithin), Flavour and Antioxidant (E 3041, E-306).<br>Fresh Strawberry<br>CONTAINS : WHEAT and SOYA<br>Base (Vegan butter ( Palm Oil, Rapeseed Oil, Water, Salt (1.1%), Emulsifiers (Mono And Di-Glycerides Of Fatty Acids), Flavouring, Vitamins A And D, Colour<br>(Carotenes)& Vegan cream (Water, fully and partially hydrogenated vegetable oil, dried glucose syrup, dextrose, emulsifiers: polysorbate 60, lactic acid esters of mono- and<br>diglycerides of fatty acids, mono- and diglycerides of fatty acids, polyglycerol esters of fatty acids, sodium stearoyl-2-lactylate. stabilisers: hydroxpropyl methyl cellulose,                                                                                                                                                                                                                                                                                                                                                                                                                                                                                                                                                                                                                                                                                                                                                                                                                                                                                                                                                              |
| Strawberry Delight<br>Cookie Dough                             | Sauce<br>Toppings<br>Allergen                                                             | cellulose, cellulose gum. modified starch, acidity regulators: monosodium phosphate, disodium phosphate, sodium citrate. salt, flavouring, colour: beta-carotene &Chocolate<br>chip ( sugar, cocoa mass, cocoa butter, emulsifier (SOY lecithin (E322)), natural vanilla flavouring & Vanilla (GLUCOSE SYRUP, FLAVOURS, VANILLA BEANS,<br>BURNT SUGAR, STABILIZER: PECTIN, E407)& Heat Treated Flour (WHEAT)<br>Vegan MILK choc sauce( Sugar, Sunflower Oil, Maltodextrin, Fat Reduced Cocoa Powder, Emulsifier (E-322 SOYA Lecithin), Flavour and Antioxidant (E 3041, E-306).<br>Fresh Strawberry<br>CONTAINS : WHEAT and SOYA<br>Base (Vegan butter ( Palm Oil, Rapeseed Oil, Water, Salt (1.1%), Emulsifiers (Mono And Di-Glycerides Of Fatty Acids), Flavouring, Vitamins A And D, Colour<br>(Carotenes)& Vegan cream (Water, fully and partially hydrogenated vegetable oil, dried glucose syrup, dextrose, emulsifiers: polysorbate 60, lactic acid esters of mono- and<br>diglycerides of fatty acids, mono- and diglycerides of fatty acids, polyglycerol esters of fatty acids, sodium stearoyl-2-lactylate. stabilisers: hydroxpropyl methyl cellulose,<br>cellulose, cellulose gum. modified starch, acidity regulators: monosodium phosphate, disodium phosphate, sodium citrate. salt, flavouring, colour: beta-carotene &Chocolate<br>chip ( sugar, cocoa mass, cocoa butter, emulsifier (SOY lecithin (E322)), natural vanilla flavouring & Vanilla (GLUCOSE SYRUP, FLAVOURS, VANILLA BEANS ,                                                                                                                                                                                                                                                                                                                                                                                                                                                                                                                                                                                                        |
| Strawberry Delight<br>Cookie Dough<br>Vegan<br>Sticky Banoffee | Sauce<br>Toppings<br>Allergen<br>Base                                                     | cellulose, cellulose gum. modified starch, acidity regulators: monosodium phosphate, disodium phosphate, sodium citrate. salt, flavouring, colour: beta-carotene &Chocolate<br>chip (sugar, cocoa mass, cocoa butter, emulsifier (SOY lecithin (E322)), natural vanilla flavouring & Vanilla (GLUCOSE SYRUP, FLAVOURS, VANILLA BEANS,<br>BURNT SUGAR, STABILIZER: PECTIN, E407)& Heat Treated Flour (WHEAT)<br>Vegan MILK choc sauce( Sugar, Sunflower Oil, Maltodextrin, Fat Reduced Cocoa Powder, Emulsifier (E-322 SOYA Lecithin), Flavour and Antioxidant (E 3041, E-306).<br>Fresh Strawberry<br>CONTAINS : WHEAT and SOYA<br>Base (Vegan butter (Palm Oil, Rapeseed Oil, Water, Salt (1.1%), Emulsifiers (Mono And Di-Glycerides Of Fatty Acids), Flavouring, Vitamins A And D, Colour<br>(Carotenes)& Vegan cream (Water, fully and partially hydrogenated vegetable oil, dried glucose syrup, dextrose, emulsifiers: polysorbate 60, lactic acid esters of mono- and<br>diglycerides of fatty acids, mono- and diglycerides of fatty acids, sodium stearoyl-2-lactylate. stabilisers: hydroxpropyl methyl cellulose,<br>cellulose, cellulose gum. modified starch, acidity regulators: monosodium phosphate, disodium phosphate, sodium citrate. salt, flavouring, colour: beta-carotene & Chocolate<br>chip ( sugar, cocoa mass, cocoa butter, emulsifier (SOY lecithin (E322)), natural vanilla flavouring & Vanilla (GLUCOSE SYRUP, FLAVOURS , VANILLA BEANS ,<br>BURNT SUGAR , STABILIZER: PECTIN, E407)& Heat Treated Flour (WHEAT)<br>Toffee sauce(Sugar, glucose syrup, water, modified starch, partially hydrogenated vegetable fat - SOY, color - caramel and beta-                                                                                                                                                                                                                                                                                                                                                                                                                                 |
| Strawberry Delight<br>Cookie Dough<br>Vegan<br>Sticky Banoffee | Sauce Toppings Allergen Sauce Sauce Toppings Allergen                                     | cellulose, cellulose gum. modified starch, acidity regulators: monosodium phosphate, disodium phosphate, sodium citrate. salt, flavouring, colour: beta-carotene &Chocolate<br>chip ( sugar, cocoa mass, cocoa butter, emulsifier (SOY lecithin (E322)), natural vanilla flavouring & Vanilla (GLUCOSE SYRUP, FLAVOURS, VANILLA BEANS,<br>BURNT SUGAR, STABILIZER: PECTIN, E407)& Heat Treated Flour (WHEAT)<br>Vegan MILK choc sauce( Sugar, Sunflower Oil, Maltodextrin, Fat Reduced Cocoa Powder, Emulsifier (E-322 SOYA Lecithin), Flavour and Antioxidant (E 3041, E-306).<br>Fresh Strawberry<br>CONTAINS : WHEAT and SOYA<br>Base (Vegan butter ( Palm Oil, Rapeseed Oil, Water, Salt (1.1%), Emulsifier (Mono And Di-Glycerides Of Fatty Acids), Flavouring, Vitamins A And D, Colour<br>(Carotenes)& Vegan cream (Water, fully and partially hydrogenated vegetable oil, dried glucose syrup, dextrose, emulsifiers: polysorbate 60, lactic acid esters of mono- and<br>diglycerides of fatty acids, mono- and diglycerides of fatty acids, polyglycerol esters of fatty acids, sodium stearoyl-2-lactylate. stabilisers: hydroxpropyl methyl cellulose,<br>cellulose, cellulose gum. modified starch, acidity regulators: monosodium phosphate, disodium phosphate, sodium citrate. salt, flavouring, colour: beta-carotene &Chocolate<br>chip ( sugar, cocoa mass, cocoa butter, emulsifier (SOY) lecithin (E322)), natural vanilla flavouring & Vanilla (GLUCOSE SYRUP, FLAVOURS, VANILLA BEANS,<br>BURNT SUGAR, STABILIZER: PECTIN, E407)& Heat Treated Flour (WHEAT)<br>Toffee sauce(Sugar, glucose syrup, water, modified starch, partially hydrogenated vegetable fat - SOY, color - caramel and beta-<br>carotene, salt, thickener – pectin, toffee flavoring (min. 0, 12%), preservative - potassium sorbate, acid - citric acid.<br>Banana<br>CONTAINS : WHEAT and SOYA                                                                                                                                                                                                                           |
| Strawberry Delight<br>Cookie Dough                             | Sauce Toppings Allergen Base Sauce Sauce Toppings                                         | cellulose, cellulose gum. modified starch, acidity regulators: monosodium phosphate, disodium phosphate, sodium citrate. salt, flavouring, colour: beta-carotene &Chocolate<br>chip ( sugar, cocoa mass, cocoa butter, emulsifier (SOY lecithin (E322)), natural vanilla flavouring & Vanilla (GLUCOSE SYRUP, FLAVOURS, VANILLA BEANS,<br>BURNT SUGAR, STABILIZER: PECTIN, E407)& Heat Treated Flour (WHEAT)<br>Vegan MILK choc sauce( Sugar, Sunflower Oil, Maltodextrin, Fat Reduced Cocoa Powder, Emulsifier (E-322 SOYA Lecithin), Flavour and Antioxidant (E 3041, E-306).<br>Fresh Strawberry<br>CONTAINS : WHEAT and SOYA<br>Base (Vegan butter ( Palm Oil, Rapeseed Oil, Water, Salt (1.1%), Emulsifiers (Mono And Di-Glycerides Of Fatty Acids), Flavouring, Vitamins A And D, Colour<br>(Carotenes)& Vegan cream (Water, fully and partially hydrogenated vegetable oil, dried glucose syrup, dextrose, emulsifiers: polysorbate 60, lactic acid esters of mono- and<br>diglycerides of fatty acids, mono- and diglycerides of fatty acids, polyglycerol esters of fatty acids, sodium rite, salt, flavouring, colourin, beta-carotene &Chocolate<br>chip ( sugar, cocoa mass, cocoa butter, emulsifier (SOY lecithin (E322)), natural vanilla flavouring & Vanilla (GLUCOSE SYRUP, FLAVOURS , VANILLA BEANS ,<br>BURNT SUGAR , STABILIZER: PECTIN, E407)& Heat Treated Flour (WHEAT)<br>Toffee sauce(Sugar, glucose syrup, water, modified starch, partially hydrogenated vegetable fat - SOY, color - caramel and beta-<br>carotene, salt, thickener – pectin, toffee flavoring (min. 0, 12%), preservative - potassium sorbate, acid - citric acid.<br>Banana                                                                                                                                                                                                                                                                                                                                                                                                                                           |
| Strawberry Delight<br>Cookie Dough                             | Sauce Toppings Allergen Sauce Sauce Base Sauce Sauce                                      | cellulose, cellulose gum. modified starch, acidity regulators: monosodium phosphate, disodium phosphate, soluum citrate, salt, flavouring, clour: beta-carotene & Chocolate         chip ( sugar, cocoa mass, cocoa butter, emulsifier (SO) tecithin (52:22), natural vanilla flavouring & Vanilla (GLUCOSE SYRUP, FLAVOURS, VANILLA BEANS, BURNT SUGAR, STABILIZER: PECTIN, E407)& Heat Treated Flour (WHEAT)         Vegan MILK choc sauce( Sugar, Sunflower Oil, Maltodextrin, Fat Reduced Cocoa Powder, Emulsifier (For SOVA Lecithin), Flavour and Antioxidant (E 3041, E-306).         Fresh Strawberry         CONTAINS : WHEAT and SOVA         Base (Vegan butter ( Palm Oil, Rapeseed Oil, Water, Salt (11%), Emulsifiers (Mono And Di-Glycerides Of Fatty Acids), Flavouring, Vitamins A And D, Colour (Carotenes)& Vegan cream (Water, fully and partially hydrogenated vegetable oil, dried glucose stranyl-2-lockplue, stabilisers: hydroxproyr) methyl cellulose, cellulose, gum. modified starch, acidity regulators: monosodium phosphate, fisodium phosphate, sodium citrate. salt, flavouring, colour: beta-carotene & Chocolate chip ( sugar, cocoa mass, cocoa butter, emulsifier (SOY lecithin (E322)), natural vanilla flavouring & Vanilla (GLUCOSE SYRUP, P.LAVOURS, VANILLA BEANS, BURNT SUGAR, STABILIZER: PECTIN, E407)& Heat Treated Flour (WHEAT)         Toffee sauce(Sugar, glucose syrup, water, modified starch, partially hydrogenated vegetable fat - SOY, color - caramel and beta-carotene, salt, thickener – pectin, toffee flavoring (min. 0, 12%), preservative - potassium sorbate, acid - citric acid.         Burent Suffer SON ferging conder synthese softime regulation: monosodium phosphate, disodium phosphate, disodium citrate, salt, flavouring, Utamins A And D, Colour (Ca                                                                                                                                                                                                                                                                                    |
| Strawberry Delight<br>Cookie Dough                             | Sauce Toppings Allergen Sauce Sauce Sauce Sauce Toppings                                  | cellulose, cellulose gum, modified starch, acidity regulators: monosodium phosphate, disodium phosphate, solium citrate: salt, flavouring, colour, beta-carotene & Chocolate chip ( sugar, cocoa mass, cocoa butter, emulsifier (SV) lecithin (E322), natural vanila flavouring & Vanill (CLUCOSE SYRUP, FLAVOURS, VANILLA BEANS, BURNT SUGAR, STABILIZER: PECTIN, E407)& Heat Treated Flour (WHEAT) Vegan MILK choe sauce( Sugar, Sumflower Oil, Maltodextrin, Fat Reduced Cocoa Powder, Emulsifier (E-322 SOYA Lecithim), Flavour and Antioxidant (E 3041, E-306). Fresh Strawberry CONTAINS : WHEAT and SOYA Base (Vegan butter ( Palm Oil, Rapeseed Oil, Water, Salt (1.1%), Emulsifiers (Mono And Di-Glycendes Of Fatty Acids, Plavouring, Vitamins A And D. Colour (Carotenes)& Vegan cream (Water, failly and partially hydrogenated vegetable oil, dried glucose syrup, dextrose, emulsifiers: polysorbate 60, lactic acid esters of mono- and diglycerides of fatty acids, soldium steary)-2-lactylate. saltifisers: Monosynppy methyl cellulose, cellulose gum, modified starch, acidity regulators: monosodium phosphate, disodium phosphate, solium citrate salt, flavouring, colour betx-carotene &Chocolate chip ( sugar, cocoa mass, cocoa butter, emulsifier (SO) lecithin (E322), natural vanilla flavouring & Vanilla (GLUCOSE SYRUP, FLAVOURS, VANILLA BEANS, BURNT SUGAR, STABILIZER: PECTIN, E407)& Iteat Treated Flour (WHEAT) Toffee sauce(Sugar, glucose syrup, water, modified starch, partially hydrogenated vegetable fat - SOY, color - caramel and beta-carotene, salt, thickener – pectin, toffee flavoring (min. 0, 12%), preservative - potassium sorbate, acid - citric acid. Banana CONTAINS : WHEAT and SOYA Base (Vegan butter (Palm Oil, Rapeseed Oil, Water, Salt (1.1%), Emulsifiers (Mono And Di-Glycerides Of Fatty Acids), Flavouring, Vitamins AAnd D, Colour (Carotenes)& Vegan cream (Water, fully and partially hydrogenated vegetable oil, dried glucose syrup, dextrose, emulsifiers: hydroxynopy methyl cellulose, ellulose gum,                                    |
| Strawberry Delight<br>Cookie Dough                             | Sauce Toppings Allergen Sauce Sauce Base Sauce Sauce                                      | cellulose, cellulose gum, modified starch, acidity regulators: monosodium phosphate, disodium phosphate, sodium citrate sait, flavouring, colour, beta-carotené &Chocolat         chip ( sugar, cocoa mass, cocoa butter, emulsifier (SV) tectinin (E322), natural vanital flavouring & Vanita (CLUCOSE SYRUP, FLAVOURS, VANILLA BEANS, BURNT SUGAR, STABILIZER: PECTIN, E407)& Heat Treated Flour (WHEAT)         Vegan MILK choc sauce( Sugar, Sunflower Oil, Maltodextrin, Fat Reduced Cocoa Powder, Emulsifier (E-322 SOYA Lecithin), Flavour and Antioxidant (E 3041, E-306).         Fresh Strawberry         CONTAINS : WHEAT and SOYA         Base (Vegan butter ( Palm Oil, Rapeseed Oil, Water, Salt (1.1%), Emulsifiers (Mono And D)-Glycerides Of Fatty Acids, Interval (Starbard), Flavouring, Vitamins A And D, Colour (Carotenes)& Vegan ream (Water, faily and partially hydrogenated vegetable oil, dried glucose syrup, detruse, emulsifiers: polysorbate 60, lactic acid setres of mono- and digiverides of fatty acids, notifytecrides of fatty acids, solum citrate, salt, flavouring, colour: beta-carotene &Chocolat chip ( sugar, cocoa mass, cocoa butter, emulsifier (SV) tectinin (E322), natural vanital flavouring & Vanita (CLUCOSE SYRUP, PLAVOURS, VANILLA BEANS, BURNT SUGAR, STABILIZER: PECTIN, E407)& Heat Treated Flour (WHEAT)         Toffee sauce(Sugar, glucose syrup, water, modified starch, partially hydrogenated vegetable fat - SOY, color - caramel and beta-carotene, salt, thickener – pectin, toffee flavoring (min. 0, 12%), preservative - potassium sorbate, acid - citric acid. Banana         CONTAINS : WHEAT and SOYA       Base (Vegan butter ( Palm Oil, Rapeseed Oil, Water, Salt (1.1%), Emulsifiers (Mono And D)-Glycerides Of Fatty Acids), Flavouring, Vitamins A And D, Colour (Carotenes)& Vegan ream (Water, faily and parti                                                                                                                                                                                                                     |
| Strawberry Delight<br>Cookie Dough                             | Sauce Toppings Allergen Sauce Sauce Sauce Sauce Toppings                                  | cellulose, cellulose gum, modified starch, acidity regulators: monosodium phosphate, disodium phosphate, sodium citrate, salt, flavouring, colour: beta-carotene &Cheoclat, chip (sugar, cocoa mass, cocoa butter, emulsifier (SV) tectim (B322), natural vanil flavouring & Vanila (CluCOSE SYRUP, FLAVOURS, VANILLA BEANS, BURNT SUGAR, STABILIZER: PECTIN, E407)& Heat Treated Flour (WHEAT)         Vegan MILK choc sauce( Sugar, Sunflower Oil, Maltodextrin, Fat Reduced Cocoa Powder, Emulsifier (E-322 SOYA Lecithin), Flavour and Antioxidant (E 3041, E-306).         Fresh Strawberry         CONTAINS : WHEAT and SOYA         Base (Vegan butter ( Palm Oil, Rapeseed Oil, Water, Salt (1.1%), Emulsifiers (Mono And D)-Glycerides Of Fatty Acids, Plavouring, Vitamins A And D, Colour (Carotenes)& Vegan cream (Water, fully and partially hydrogenated vegetable oil, dried glucose strup, detrose, emulsifier; polysorbate 60, lactic acid esters of mono- and diglycerides of fatty acids, soldium phosphate, disodium phosphate, sodium citrate, salt, flavouring, volour: beta-carotene &Chocodal chip ( sugar, cocoa mass, cocoa butter, emulsifier (SV) techtin (E322), natural vanila flavouring & Vanila (CluCOSE SYRUP, FLAVOURS, VANILLA BEANS, BURNT SUGAR, STABILIZER: PECTIN, E407)& Heat Treated Flour (WHEAT)         Toffee sauce(Sugar, glucose syrup, water, modified starch, partially hydrogenated vegetable fat - SOY, color - caramel and beta-carotene, salt, thickener – pectin, toffee flavoring (min. 0, 12%), preservative - potassium sorbate, acid - citric acid.         Banana       CONTAINS : WHEAT and SOYA         Base (Vegan butter (Palm Oil, Rapeseed Oil, Water, Salt (1.1%), Emulsifiers (Mono And D)-Glycerides Of Fatty Acids), Flavouring, Vitamins A And D, Colour (Carotenes)& Vegan cream (Water, fully and partially hydrogenate                                                                                                                                                                                                                     |
| Strawberry Delight<br>Cookie Dough                             | Sauce Toppings Allergen Sauce | cellulose, cellulose, gum. modified starch, acidity regulators: monosodium phosphate, disodium phosphate, aciditum citrate: salt, flavouring, colour: beta-carotene &Choecolat chip (sugar, cocoa mass, cocoa butter, emulsifier (SOV) (eithin (E322)), natural vanilla flavouring & Vanilla (GLUCOSE SYRUP, FLAVOURS, VANILLA BEANS, BURNT SUGAR, STABILIZER: PECTIN, E407)& Heat Treated Flour (WHEAT) Vegan MILK choc sauce( Sugar, Sunflower Oil, Maltodextrin, Fat Reduced Cocoa Powder, Emulsifier (E-322 SOVA Lecithin), Flavouring, Vitamins A And D, Colour (Carotenes), Vegan other, fully and papesed Oil, Water, Salt (1.1%), Emulsifiers (Mono And D-Glycerides Of Taty Acids). Flavouring, Vitamins A And D, Colour (Carotenes), Vegan other, fully and papesed vegatable oil, diried glucose syrup, dextrose, emulsifier: polysobrate 60 lacita cai ceisers of mono- and diglycerides of futy acids, nono- and diglycerides of futy acids, nono- and diglycerides of futy acids, nono- and diglycerides of pape acids, mono- and diglycerides of pape acids, nono- and diglycerides of pape acids, mono- and diglycerides of pape acids, nono- and diglycerides of pape acids, acids, other acids, pape acids, nono- and diglycerides of pape acids, nono- and diglycerides of pape acids, nono- and diglycerides of acids, nono- and diglycerides of pape acids, nono- and diglycerides diglycerides acids, nono- and diglycerides of acids, nono- |

|                          | Base<br>(Vegan)                                                                                            | Waffles           Ingredients           WHEAT Flour (WHEAT, Calcium, Iron, Niacin, Thiamin), Sugar, Potato Starch, Tapioca Starch, Calcium Carbonate, Acidity Regulator (Citric Acid), Thickener (Guar Gum, Hydroxypropyl Methyl Cellulose), Psyllium Husk, Maize Starch, Raising Agents (E-500ii, E-3421), Pea Protein, Dextrose, Salt, Gram Flour and Flavouring. &Butter (Vegetable Oil (Rapeseed oil, Fully hydrogenated Rapeseed Oil) Salt,Emultisifier-(Rapeseed Lecithin), Natural Flavouring, Colour Beta-Carotene )& Water                                                                                                                                                                                                                                                                                                                                                                                                                                                                                                                                                                                                                                                                                                                                                                                                                                                                                                                                                                                                                                                                                                                                                                                                                                                                                                                                                                                                                                                                                                                                                                                                                               |
|--------------------------|------------------------------------------------------------------------------------------------------------|-------------------------------------------------------------------------------------------------------------------------------------------------------------------------------------------------------------------------------------------------------------------------------------------------------------------------------------------------------------------------------------------------------------------------------------------------------------------------------------------------------------------------------------------------------------------------------------------------------------------------------------------------------------------------------------------------------------------------------------------------------------------------------------------------------------------------------------------------------------------------------------------------------------------------------------------------------------------------------------------------------------------------------------------------------------------------------------------------------------------------------------------------------------------------------------------------------------------------------------------------------------------------------------------------------------------------------------------------------------------------------------------------------------------------------------------------------------------------------------------------------------------------------------------------------------------------------------------------------------------------------------------------------------------------------------------------------------------------------------------------------------------------------------------------------------------------------------------------------------------------------------------------------------------------------------------------------------------------------------------------------------------------------------------------------------------------------------------------------------------------------------------------------------------|
| Dreamy<br>Maple          | Base<br>(EGG<br>FREE)                                                                                      | WHEAT Flour (WHEAT, Calcium, Iron, Niacin, Thiamin), Sugar, Maize Starch, Butter MILK Powder, Skimmed MILK Powder, Raising Agent (E-341i and E-500), Dextrose, Salt, SOYA Flour, Flavouring and Thickener (Xantham Gum) Butter (Vegetable Oil (Rapeseed oil, Fully hydrogenated Rapeseed Oil) Salt, Emultisifier-(Rapeseed Lecithin), Natural Flavouring, Colour Beta-                                                                                                                                                                                                                                                                                                                                                                                                                                                                                                                                                                                                                                                                                                                                                                                                                                                                                                                                                                                                                                                                                                                                                                                                                                                                                                                                                                                                                                                                                                                                                                                                                                                                                                                                                                                            |
|                          | Sauces<br>Toppings<br>Allergen                                                                             | Carotene )& Water<br>100% pure grade a amber maple syrup<br>N/A<br>Contains :MILK, GLUTEN                                                                                                                                                                                                                                                                                                                                                                                                                                                                                                                                                                                                                                                                                                                                                                                                                                                                                                                                                                                                                                                                                                                                                                                                                                                                                                                                                                                                                                                                                                                                                                                                                                                                                                                                                                                                                                                                                                                                                                                                                                                                         |
| NUTELLA<br>OVERLOAD      | Base<br>(Vegan)<br>Base                                                                                    | WHEAT       Flour (WHEAT, Calcium, Iron, Niacin, Thiamin), Sugar, Potato Starch, Tapioca Starch, Calcium Carbonate, Acidity Regulator (Citric Acid),         Thickener (Guar Gum, Hydroxypropyl Methyl Cellulose), Psyllium Husk, Maize Starch, Raising Agents (E-500ii, E-342I), Pea Protein, Dextrose, Salt, Gran         Flour and Flavouring.       &Butter (Vegetable Oil (Rapeseed oil, Fully hydrogenated Rapeseed Oil) Salt, Emultisifier-(Rapeseed Lecithin), Natural Flavouring,         Colour Beta-Carotene       & Water         WHEAT       Flour (WHEAT, Calcium, Iron, Niacin, Thiamin), Sugar, Maize Starch, Butter MILK Powder, Skimmed MILK Powder,                                                                                                                                                                                                                                                                                                                                                                                                                                                                                                                                                                                                                                                                                                                                                                                                                                                                                                                                                                                                                                                                                                                                                                                                                                                                                                                                                                                                                                                                                            |
|                          | Base<br>(EGG<br>FREE)<br>Sauces                                                                            | Raising Agent (E-341i and E-500), Dextrose, Salt, <b>SOYA</b> Flour, Flavouring and Thickener (Xantham Gum) Butter (Vegetable Oil (Rapeseed oil, Fully hydrogenated Rapeseed Oil) Salt, Emultisifier-(Rapeseed Lecithin), Natural Flavouring, Colour Beta-Carotene )& Water<br>Hazelnut sauce (Sugar, Vegetable Oil (Sunflower), <u>HAZELNUT (10%)</u> , Powdered Chocolate (10%) (Sugar, Cocoa Powder), Skimmed <u>MILK</u> Powder, Fat Reduced Cocoa Powder, Emulsifier (E-322 <u>SOYA</u> Lecithin) and Flavours.)                                                                                                                                                                                                                                                                                                                                                                                                                                                                                                                                                                                                                                                                                                                                                                                                                                                                                                                                                                                                                                                                                                                                                                                                                                                                                                                                                                                                                                                                                                                                                                                                                                             |
|                          | Toppings<br>Allergen                                                                                       | HazeInuts , Icing Sugar (Icing Sugar (97%), Maize Starch.)<br>Contains :MILK, GLUTEN,SOYA and NUTS                                                                                                                                                                                                                                                                                                                                                                                                                                                                                                                                                                                                                                                                                                                                                                                                                                                                                                                                                                                                                                                                                                                                                                                                                                                                                                                                                                                                                                                                                                                                                                                                                                                                                                                                                                                                                                                                                                                                                                                                                                                                |
|                          | Base<br>(Vegan)                                                                                            | WHEAT Flour (WHEAT, Calcium, Iron, Niacin, Thiamin), Sugar, Potato Starch, Tapioca Starch, Calcium Carbonate, Acidity Regulator (Citric Acid),<br>Thickener (Guar Gum, Hydroxypropyl Methyl Cellulose), Psyllium Husk, Maize Starch, Raising Agents (E-500ii, E-342I), Pea Protein, Dextrose, Salt, Grar<br>Flour and Flavouring. &Butter (Vegetable Oil (Rapeseed oil, Fully hydrogenated Rapeseed Oil) Salt,Emultisifier-(Rapeseed Lecithin), Natural Flavouring,<br>Colour Beta-Carotene )& Water                                                                                                                                                                                                                                                                                                                                                                                                                                                                                                                                                                                                                                                                                                                                                                                                                                                                                                                                                                                                                                                                                                                                                                                                                                                                                                                                                                                                                                                                                                                                                                                                                                                              |
| ANOFFEE BLISS            | Base<br>(EGG<br>FREE)<br>Sauces                                                                            | WHEAT Flour (WHEAT, Calcium, Iron, Niacin, Thiamin), Sugar, Maize Starch, Butter MILK Powder, Skimmed MILK Powder,<br>Raising Agent (E-341i and E-500), Dextrose, Salt, <b>SOYA</b> Flour, Flavouring and Thickener (Xantham Gum) Butter (Vegetable Oil<br>(Rapeseed oil, Fully hydrogenated Rapeseed Oil) Salt, Emultisifier-(Rapeseed Lecithin), Natural Flavouring, Colour Beta-<br>Carotene )& Water                                                                                                                                                                                                                                                                                                                                                                                                                                                                                                                                                                                                                                                                                                                                                                                                                                                                                                                                                                                                                                                                                                                                                                                                                                                                                                                                                                                                                                                                                                                                                                                                                                                                                                                                                          |
|                          | Toppings                                                                                                   | flavouring, Stabiliser: E440, Emulsifier: E471, Preservative: E202.<br>Banana & Icing Sugar (Icing Sugar (97%), Maize Starch.)<br>Contains :MILK, GLUTEN and SOYA                                                                                                                                                                                                                                                                                                                                                                                                                                                                                                                                                                                                                                                                                                                                                                                                                                                                                                                                                                                                                                                                                                                                                                                                                                                                                                                                                                                                                                                                                                                                                                                                                                                                                                                                                                                                                                                                                                                                                                                                 |
|                          | Base<br>(Vegan)<br>Base                                                                                    | WHEAT Flour (WHEAT, Calcium, Iron, Niacin, Thiamin), Sugar, Potato Starch, Tapioca Starch, Calcium Carbonate, Acidity Regulator (Citric Acid),<br>Thickener (Guar Gum, Hydroxypropyl Methyl Cellulose), Psyllium Husk, Maize Starch, Raising Agents (E-500ii, E-342I), Pea Protein, Dextrose, Salt, Grar<br>Flour and Flavouring. &Butter (Vegetable Oil (Rapeseed oil, Fully hydrogenated Rapeseed Oil) Salt,Emultisifier-(Rapeseed Lecithin), Natural Flavouring,<br>Colour Beta-Carotene )& Water<br>WHEAT Flour (WHEAT, Calcium, Iron, Niacin, Thiamin), Sugar, Maize Starch, Butter MILK Powder, Skimmed MILK Powder,                                                                                                                                                                                                                                                                                                                                                                                                                                                                                                                                                                                                                                                                                                                                                                                                                                                                                                                                                                                                                                                                                                                                                                                                                                                                                                                                                                                                                                                                                                                                        |
| OTUS BISCOFF             | (EGG<br>FREE)                                                                                              | Raising Agent (E-341i and E-500), Dextrose, Salt, <b>SOYA</b> Flour, Flavouring and Thickener (Xantham Gum) Butter (Vegetable Oil (Rapeseed oil, Fully hydrogenated Rapeseed Oil) Salt, Emultisifier-(Rapeseed Lecithin), Natural Flavouring, Colour Beta-Carotene) & Water<br>Specullos.Sauce (Sugar, Sunflower Oil, Whole <u>MILK</u> Powder, Speculoos Spread Creamy [Speculoos 60% ( <u>WHEAT</u> Flour, Sugar,                                                                                                                                                                                                                                                                                                                                                                                                                                                                                                                                                                                                                                                                                                                                                                                                                                                                                                                                                                                                                                                                                                                                                                                                                                                                                                                                                                                                                                                                                                                                                                                                                                                                                                                                               |
|                          | Toppings                                                                                                   | Vegetable Oils (Palm, Rapeseed), Candy Syrup, Raising Agent (Sodium Hydrogen Carbonate), Salt, Cinnamon), Vegetable Oil<br>(Rapeseed), Sugar, Fully Hydrogenated Vegetable Oils (Palm, Rapeseed), Emulsifier (E-322 Sunflower), Natural Flavour, Acid<br>(E-330)] Whey <u>MILK</u> Powder, White Chocolate 2% (Sugar, Whole <u>MILK</u> Powder and Cocoa Butter), Fat Reduced Cocoa<br>Powder, Natural Flavours ( <u>MILK</u> ), Emulsifier (E-322 <u>SOYA</u> Lecithin) and Colorant (E-160c)<br>Crushed Lotus Biscuits (WHEAT flour, sugar, vegetable oils (palm*, rapeseed), candy sugar syrup, raising agent (sodium hydrogen carbonate), salt, cinnamon. *from sustainable & certified plantations)&/cing                                                                                                                                                                                                                                                                                                                                                                                                                                                                                                                                                                                                                                                                                                                                                                                                                                                                                                                                                                                                                                                                                                                                                                                                                                                                                                                                                                                                                                                    |
| INDER                    | Allergen<br>Base<br>(Vegan)                                                                                | sugar(Icing Sugar (97%), Maize Starch.)         Contains :MILK, GLUTEN and SOYA         WHEAT         Flour (WHEAT, Calcium, Iron, Niacin, Thiamin), Sugar, Potato Starch, Tapioca Starch, Calcium Carbonate, Acidity Regulator (Citric Acid),         Thickener (Guar Gum, Hydroxypropyl Methyl Cellulose), Psyllium Husk, Maize Starch, Raising Agents (E-500ii, E-342I), Pea Protein, Dextrose, Salt, Grar         Flour and Flavouring. &Butter (Vegetable Oil (Rapeseed oil, Fully hydrogenated Rapeseed Oil) Salt, Emultisifier-(Rapeseed Lecithin), Natural Flavouring,                                                                                                                                                                                                                                                                                                                                                                                                                                                                                                                                                                                                                                                                                                                                                                                                                                                                                                                                                                                                                                                                                                                                                                                                                                                                                                                                                                                                                                                                                                                                                                                    |
|                          | Base<br>(EGG<br>FREE)                                                                                      | Colour Beta-Carotene )& Water<br><b>WHEAT</b> Flour ( <b>WHEAT</b> , Calcium, Iron, Niacin, Thiamin), Sugar, Maize Starch, Butter <b>MILK</b> Powder, Skimmed <b>MILK</b> Powder,<br>Raising Agent (E-341i and E-500), Dextrose, Salt, <b>SOYA</b> Flour, Flavouring and Thickener (Xantham Gum) Butter (Vegetable Oil<br>(Rapeseed oil, Fully hydrogenated Rapeseed Oil) Salt,Emultisifier-(Rapeseed Lecithin), Natural Flavouring, Colour Beta-                                                                                                                                                                                                                                                                                                                                                                                                                                                                                                                                                                                                                                                                                                                                                                                                                                                                                                                                                                                                                                                                                                                                                                                                                                                                                                                                                                                                                                                                                                                                                                                                                                                                                                                 |
|                          | Sauces                                                                                                     | Carotene )& Water MILK Hazelnut sauce (Sugar, Vegetable Oil (Sunflower), <u>HAZELNUT (10%)</u> , Powdered Chocolate (10%) (Sugar, Cocoa Powder), Skimmed <u>MILK</u> Powder, Fat Reduced Cocoa Powder, Emulsifier (E-322 <u>SOYA</u> Lecithin) and Flavours.)& White Chocolate Sauce (Sugar, Vegetable Oil (Sunflower), Whole <u>MILK</u> Powder, Whey <u>MILK</u> Powder, White Chocolate 2% (Sugar, Whole <u>MILK</u> Powder and Cocoa Butter), Emulsifier (E-322 <u>SOYA</u> Lecithin), Flavours.                                                                                                                                                                                                                                                                                                                                                                                                                                                                                                                                                                                                                                                                                                                                                                                                                                                                                                                                                                                                                                                                                                                                                                                                                                                                                                                                                                                                                                                                                                                                                                                                                                                              |
|                          | Toppings                                                                                                   | Kinder Bueno chocolate (MILK CHOCOLATE 31.5% (SUGAR, COCOA BUTTER, COCOA MASS, SKIMMED MILK POWDER, CONCENTRATED<br>BUTTER, EMULSIFIER: LECITHINS (SOYA), VANILLIN), SUGAR, PALM OIL, WHEAT FLOUR, HAZELNUTS (10.5%), SKIMMED MILK<br>POWDER, MILK POWDER, CHOCOLATE (SUGAR, COCOA MASS, COCOA BUTTER, EMULSIFIER: LECITHINS (SOYA), VANILLIN), FAT-<br>REDUCED COCOA, EMULSIFIER: LECITHINS (SOYA), RAISING AGENTS (SODIUM BICARBONATE, AMMONIUM BICARBONATE), SALT,<br>VANILLIN. TOTAL MILK CONSTITUENTS: 19.5% & Icing Sugar (Icing Sugar (97%), Maize Starch.)<br>Contains :MILK, GLUTEN, SOYA and NUTS                                                                                                                                                                                                                                                                                                                                                                                                                                                                                                                                                                                                                                                                                                                                                                                                                                                                                                                                                                                                                                                                                                                                                                                                                                                                                                                                                                                                                                                                                                                                                       |
| STRAWBERRY<br>ELIGHT     | Base<br>(Vegan)                                                                                            | WHEAT Flour (WHEAT, Calcium, Iron, Niacin, Thiamin), Sugar, Potato Starch, Tapioca Starch, Calcium Carbonate, Acidity Regulator (Citric Acid),<br>Thickener (Guar Gum, Hydroxypropyl Methyl Cellulose), Psyllium Husk, Maize Starch, Raising Agents (E-500ii, E-342I), Pea Protein, Dextrose, Salt, Grar<br>Flour and Flavouring. &Butter (Vegetable Oil (Rapeseed oil, Fully hydrogenated Rapeseed Oil) Salt,Emultisifier-(Rapeseed Lecithin), Natural Flavouring,<br>Colour Beta-Carotene )& Water                                                                                                                                                                                                                                                                                                                                                                                                                                                                                                                                                                                                                                                                                                                                                                                                                                                                                                                                                                                                                                                                                                                                                                                                                                                                                                                                                                                                                                                                                                                                                                                                                                                              |
|                          | Base<br>(EGG<br>FREE)<br>Sauces                                                                            | <ul> <li>WHEAT Flour (WHEAT, Calcium, Iron, Niacin, Thiamin), Sugar, Maize Starch, Butter MILK Powder, Skimmed MILK Powder, Raising Agent (E-341i and E-500), Dextrose, Salt, SOYA Flour, Flavouring and Thickener (Xantham Gum) Butter (Vegetable Oil (Rapeseed oil, Fully hydrogenated Rapeseed Oil) Salt, Emultisifier-(Rapeseed Lecithin), Natural Flavouring, Colour Beta-Carotene )&amp; Water</li> <li>MILK Chocolate Sauce (Sugar, Sunflower Oil, Skimmed MILK Powder, Powdered Chocolate 10% (Sugar, Cocoa Powder), LACTOSE,</li> </ul>                                                                                                                                                                                                                                                                                                                                                                                                                                                                                                                                                                                                                                                                                                                                                                                                                                                                                                                                                                                                                                                                                                                                                                                                                                                                                                                                                                                                                                                                                                                                                                                                                  |
|                          |                                                                                                            | MILK Chocolate Sauce (Sugar, Sunflower Oll, Skimmed MILK Powder, Powdered Chocolate 10% (Sugar, Cocoa Powder), LACTOSE,<br>Whey MILK Powder, Emulsifier (E-322 SOYA Lecithin), Flavours (MILK). & Strawberry Sauce (Glucose-fructose syrup, Sugar, Strawberry puree, Acidit<br>regulator: Citric Acid, Maize starch, Gelling agent: E440 (Pectin), Flavours. Preservative: E202, Colours: Anthocyanins, Carmine, E150b ) Fresh strawberry & Icing Sugar (Icing Sugar (97%), Maize Starch.)                                                                                                                                                                                                                                                                                                                                                                                                                                                                                                                                                                                                                                                                                                                                                                                                                                                                                                                                                                                                                                                                                                                                                                                                                                                                                                                                                                                                                                                                                                                                                                                                                                                                        |
|                          | Toppings<br>Allergen<br>Base<br>(Vegan)                                                                    | Contains :MILK, GLUTEN and SOYA<br><u>WHEAT</u> Flour ( <u>WHEAT</u> , Calcium, Iron, Niacin, Thiamin), Sugar, Potato Starch, Tapioca Starch, Calcium Carbonate, Acidity Regulator (Citric Acid),<br>Thickener (Guar Gum, Hydroxypropyl Methyl Cellulose), Psyllium Husk, Maize Starch, Raising Agents (E-500ii, E-342I), Pea Protein, Dextrose, Salt, Grar                                                                                                                                                                                                                                                                                                                                                                                                                                                                                                                                                                                                                                                                                                                                                                                                                                                                                                                                                                                                                                                                                                                                                                                                                                                                                                                                                                                                                                                                                                                                                                                                                                                                                                                                                                                                       |
|                          | Base<br>(EGG                                                                                               | Flour and Flavouring. &Butter (Vegetable Oil (Rapeseed oil, Fully hydrogenated Rapeseed Oil) Salt,Emultisifier-(Rapeseed Lecithin), Natural Flavouring,<br>Colour Beta-Carotene) & Water<br>WHEAT Flour (WHEAT, Calcium, Iron, Niacin, Thiamin), Sugar, Maize Starch, Butter MILK Powder, Skimmed MILK Powder,<br>Raising Agent (E-341i and E-500), Dextrose, Salt, SOYA Flour, Flavouring and Thickener (Xantham Gum) Butter (Vegetable Oil                                                                                                                                                                                                                                                                                                                                                                                                                                                                                                                                                                                                                                                                                                                                                                                                                                                                                                                                                                                                                                                                                                                                                                                                                                                                                                                                                                                                                                                                                                                                                                                                                                                                                                                      |
| REO SURPRISE             | FREE)<br>Sauces                                                                                            | <ul> <li>(Rapeseed oil, Fully hydrogenated Rapeseed Oil) Salt, Emultisifier-(Rapeseed Lecithin), Natural Flavouring, Colour Beta-Carotene) &amp; Water</li> <li>Cookies and Cream sauce (Sugar, Vegetable Oil (Sunflower), Whole <u>MILK</u> Powder, Whey <u>MILK</u> Powder, Diced Cocoa Biscuit (<u>WHEAT</u> Flour, Sugar, Vegetable Oil (High Oleic Sunflower Oil), Cocoa Powder, Glucose And Fructose Syrup, Raising Agents (Ammonium Hydrogen Carbonate And Sodium Hydrogen Carbonate), Salt, Emulsifier (<u>SOYA</u> Lecithin), Vanilla Flavour), White Chocolate 2% (Sugar, Whole <u>MILK</u> Powder, Cocoa Butter), Emulsifier</li> </ul>                                                                                                                                                                                                                                                                                                                                                                                                                                                                                                                                                                                                                                                                                                                                                                                                                                                                                                                                                                                                                                                                                                                                                                                                                                                                                                                                                                                                                                                                                                                |
|                          | Toppings                                                                                                   | (E-322 <u>SOYA</u> Lecithin), Flavours ( <u>MILK</u> ).<br>Oreo crumbs (WHEAT flour, sugar, palm oil, rapeseed oil, fat- reduced cocoa powder (4.5%), WHEAT starch, glucose-fructose syrup, raising agent<br>(potassium carbonates, ammonium carbonates, sodium carbonates), salt, emulsifiers (SOYA lecithin, sunflower lecithin), flavouring & Icing Sugar (Icing<br>Sugar (97%), Maize Starch.)<br>Contains :MILK, GLUTEN and SOYA                                                                                                                                                                                                                                                                                                                                                                                                                                                                                                                                                                                                                                                                                                                                                                                                                                                                                                                                                                                                                                                                                                                                                                                                                                                                                                                                                                                                                                                                                                                                                                                                                                                                                                                             |
|                          | Base<br>(Vegan)                                                                                            | WHEAT Flour (WHEAT, Calcium, Iron, Niacin, Thiamin), Sugar, Potato Starch, Tapioca Starch, Calcium Carbonate, Acidity Regulator (Citric Acid),<br>Thickener (Guar Gum, Hydroxypropyl Methyl Cellulose), Psyllium Husk, Maize Starch, Raising Agents (E-500ii, E-342I), Pea Protein, Dextrose, Salt, Grar<br>Flour and Flavouring. &Butter (Vegetable Oil (Rapeseed oil, Fully hydrogenated Rapeseed Oil) Salt,Emultisifier-(Rapeseed Lecithin), Natural Flavouring,<br>Colour Beta-Carotene )& Water                                                                                                                                                                                                                                                                                                                                                                                                                                                                                                                                                                                                                                                                                                                                                                                                                                                                                                                                                                                                                                                                                                                                                                                                                                                                                                                                                                                                                                                                                                                                                                                                                                                              |
| ANDYLICIOUS              | Base<br>(EGG<br>FREE)<br>Sauces                                                                            | WHEAT Flour (WHEAT, Calcium, Iron, Niacin, Thiamin), Sugar, Maize Starch, Butter MILK Powder, Skimmed MILK Powder,<br>Raising Agent (E-341i and E-500), Dextrose, Salt, <b>SOYA</b> Flour, Flavouring and Thickener (Xantham Gum) Butter (Vegetable Oil<br>(Rapeseed oil, Fully hydrogenated Rapeseed Oil) Salt, Emultisifier-(Rapeseed Lecithin), Natural Flavouring, Colour Beta-<br>Carotene )& Water<br>Candyfloss sauce (Sugar, Sunflower Oil, Whole <u>MILK</u> Powder, Whey <u>MILK</u> Powder, White Chocolate 2% (Sugar, Whole <u>MILK</u> Powder, Cocoa Butter),<br>Calara (E-1(2), Flavoura (MILK), Emulsifier (E-323 SOVA Lecithic), & Pukhlaram ence (Sugar, Sunflower oil, What MILK), Sugar, Sunflower (E-1(2), Flavoura (MILK), Sugar, Sunflower (E-202), Sugar, Su |
|                          | Toppings                                                                                                   | Colour (E-162), Flavours ( <u>MILK</u> ), Emulsifier (E-322 <u>SOYA</u> Lecithin). & Bubblegum sauce (Sugar, Sunflower oil, Whole <u>MILK</u> Powder, Whey <u>MILK</u><br>Powder, White Chocolate 2% (Sugar, Whole <u>MILK</u> Powder, Cocoa Butter), Spirulina Extract, Emulsifier (E-322 <u>SOYA</u> Lecithin) Flavours ( <u>MILK</u> ).<br>100 & 1000's sprinkle (Sugar, Vegetable Oil (Coconut Origin), Water, Glucose Syrup, Beetroot Concentrate, Concentrate (Spirulina and<br>Safflower), Colour Iron Oxide and Hydroxides (E-172), Colour Curcumin (E-100), Natural Flavourings, Colour Anthocyanin (E-163), Glazing<br>Agent Carnauba Wax (E-903), Colour Carotenes (E-160a & Marshmallow (Sugar ,glucose-fructose syrup , water , maize starch,                                                                                                                                                                                                                                                                                                                                                                                                                                                                                                                                                                                                                                                                                                                                                                                                                                                                                                                                                                                                                                                                                                                                                                                                                                                                                                                                                                                                        |
|                          | Allergen<br>Base<br>(Vegan)                                                                                | dextrose,tapicoa starch ,gelling agent: carrageenan , hydrolysed rice protein , natural vanilla flavour) & lcing Sugar (lcing Sugar (97%), Maize Starch.) Contains :MILK, GLUTEN and SOYA <u>WHEAT</u> Flour ( <u>WHEAT</u> , Calcium, Iron, Niacin, Thiamin), Sugar, Potato Starch, Tapioca Starch, Calcium Carbonate, Acidity Regulator (Citric Acid), Thickener (Guar Gum, Hydroxypropyl Methyl Cellulose), Psyllium Husk, Maize Starch, Raising Agents (E-500ii, E-342I), Pea Protein, Dextrose, Salt, Gran                                                                                                                                                                                                                                                                                                                                                                                                                                                                                                                                                                                                                                                                                                                                                                                                                                                                                                                                                                                                                                                                                                                                                                                                                                                                                                                                                                                                                                                                                                                                                                                                                                                   |
|                          | (vegan)<br>Base<br>(EGG<br>FREE)                                                                           | Flour and Flavouring. &Butter (Vegetable Oil (Rapeseed oil, Fully hydrogenated Rapeseed Oil) Salt,Emultisifier-(Rapeseed Lecithin), Natural Flavouring<br>Colour Beta-Carotene) & Water<br>WHEAT Flour (WHEAT, Calcium, Iron, Niacin, Thiamin), Sugar, Maize Starch, Butter MILK Powder, Skimmed MILK Powder,<br>Raising Agent (E-341i and E-500), Dextrose, Salt, SOYA Flour, Flavouring and Thickener (Xantham Gum) Butter (Vegetable Oil<br>(Rapeseed oil, Fully hydrogenated Rapeseed Oil) Salt,Emultisifier-(Rapeseed Lecithin), Natural Flavouring, Colour Beta-                                                                                                                                                                                                                                                                                                                                                                                                                                                                                                                                                                                                                                                                                                                                                                                                                                                                                                                                                                                                                                                                                                                                                                                                                                                                                                                                                                                                                                                                                                                                                                                            |
| lini egg waffle          | Sauces                                                                                                     | Carotene )& Water Caramel syrup ( lucose-Fructose Syrup, Water, Sugar, Caramel Flavour ( <u>MILK</u> , Whey Protein, Butter, Maltodextrine, Skimmed <u>MILK</u> Powder, Natural Flavour), Modified Starch (E-1442), Salt, Preservative (E-202), Flavours and Acidulant (E-334). MILK chocolate sauce (Sugar, Sunflower Oil, Skimmed <u>MILK</u> Powder, <u>LACTOSE</u> , Whey <u>MILK</u> Powder, Fat Reduced Cocoa Powder, Emulsifier (E-322 <u>SOYA</u> Lecithin), Natural Flavours, )                                                                                                                                                                                                                                                                                                                                                                                                                                                                                                                                                                                                                                                                                                                                                                                                                                                                                                                                                                                                                                                                                                                                                                                                                                                                                                                                                                                                                                                                                                                                                                                                                                                                          |
|                          | Toppings                                                                                                   | Mini egg Cadbury (Sugar, <b>MILK</b> , cocoa butter, cocoa mass, dried skimmed <b>MILK</b> , dried whey (from <b>MILK</b> ), vegetable fats (palm, shea), <b>MILK</b> fat, emulsifiers (E442, E476), modified maize and tapioca starch, maltodextrin, colours (anthocyanins, beetroot red, paprika extract, carotenes), flavourings.                                                                                                                                                                                                                                                                                                                                                                                                                                                                                                                                                                                                                                                                                                                                                                                                                                                                                                                                                                                                                                                                                                                                                                                                                                                                                                                                                                                                                                                                                                                                                                                                                                                                                                                                                                                                                              |
|                          | Allergen<br>Base<br>(Vegan)                                                                                | Contains :MILK, GLUTEN and SOYA <u>WHEAT</u> , Calcium, Iron, Niacin, Thiamin), Sugar, Potato Starch, Tapioca Starch, Calcium Carbonate, Acidity Regulator (Citric Acid), Thickener (Guar Gum, Hydroxypropyl Methyl Cellulose), Psyllium Husk, Maize Starch, Raising Agents (E-500ii, E-342I), Pea Protein, Dextrose, Salt, Gran Flour and Flavouring. &Butter (Vegetable Oil (Rapeseed oil, Fully hydrogenated Rapeseed Oil) Salt,Emultisifier-(Rapeseed Lecithin), Natural Flavouring , Colour Beta-Carotene )& Water                                                                                                                                                                                                                                                                                                                                                                                                                                                                                                                                                                                                                                                                                                                                                                                                                                                                                                                                                                                                                                                                                                                                                                                                                                                                                                                                                                                                                                                                                                                                                                                                                                           |
| FTER 8 MINI EGG          | Base<br>(EGG<br>FREE)                                                                                      | WHEAT Flour (WHEAT, Calcium, Iron, Niacin, Thiamin), Sugar, Maize Starch, Butter MILK Powder, Skimmed MILK Powder,<br>Raising Agent (E-341i and E-500), Dextrose, Salt, SOYA Flour, Flavouring and Thickener (Xantham Gum) Butter (Vegetable Oil<br>(Rapeseed oil, Fully hydrogenated Rapeseed Oil) Salt, Emultisifier-(Rapeseed Lecithin), Natural Flavouring, Colour Beta-<br>Carotene) & Water<br>Dark chocolate sauce (Sugar, water, dextrose, fat reduced cocoa powder (min. 9%), humectant – glycerin, modified starch, salt, acid - citric acid, preservativ                                                                                                                                                                                                                                                                                                                                                                                                                                                                                                                                                                                                                                                                                                                                                                                                                                                                                                                                                                                                                                                                                                                                                                                                                                                                                                                                                                                                                                                                                                                                                                                               |
| FTER 8 MINI EGG<br>AFFLE | Sauces                                                                                                     | <ul> <li>potassium sorbate, vanilla flavoring &amp; Mint sauce (Sugar, glucose syrup, water, modified starch, acid - citric acid, thickener – pectin, preservative - potassium sorbate, mint flavoring (min. 0,015%), colors – E102, E133 and E151.</li> <li>Sugar, Cocoa Mass*, Invert Sugar Syrup, Cocoa Butter*, Humectant (Sorbitol), Vegetable Fats (Palm, Rapeseed), Skimmed MILK Powder, Whey Powder (from MILK), Butterfat (from MILK), Emulsifier (Lecithins), Stabiliser (Invertase), Natural Peppermint Oil, Natural Vanilla</li> </ul>                                                                                                                                                                                                                                                                                                                                                                                                                                                                                                                                                                                                                                                                                                                                                                                                                                                                                                                                                                                                                                                                                                                                                                                                                                                                                                                                                                                                                                                                                                                                                                                                                |
|                          | Toppings<br>Allergen                                                                                       | Flavouring, Cocoa Solids: 51% minimum in Dark Chocolate, *Rainforest Alliance Certified. Contains :MILK, GLUTEN and SOYA                                                                                                                                                                                                                                                                                                                                                                                                                                                                                                                                                                                                                                                                                                                                                                                                                                                                                                                                                                                                                                                                                                                                                                                                                                                                                                                                                                                                                                                                                                                                                                                                                                                                                                                                                                                                                                                                                                                                                                                                                                          |
|                          | Base<br>(Vegan)                                                                                            | Crepe<br>Ingredients<br><u>WHEAT</u> Flour ( <u>WHEAT</u> , Calcium, Iron, Niacin, Thiamin), Maize Starch, Rapeseed Oil, Gram Flour, Sugar, Pea Protein, Dextrose, Salt, Raising Agents<br>(E-341i, E-500ii) and Flavouring. & Water                                                                                                                                                                                                                                                                                                                                                                                                                                                                                                                                                                                                                                                                                                                                                                                                                                                                                                                                                                                                                                                                                                                                                                                                                                                                                                                                                                                                                                                                                                                                                                                                                                                                                                                                                                                                                                                                                                                              |
| Dreamy<br>Maple          | Base<br>(EGG<br>FREE)                                                                                      | WHEAT Flour (WHEAT, Calcium, Iron, Niacin, Thiamin), Sugar, MILK Protein (Whey Powder, Acid Casein), Whey Powder (MILK)<br>Vegetable Oil Blend (Palm & Rapeseed Oil), Salt, Raising Agents (E341(i), E500(ii)), Flavour, Natural Colour (Annatto Norbixin).&<br>Water                                                                                                                                                                                                                                                                                                                                                                                                                                                                                                                                                                                                                                                                                                                                                                                                                                                                                                                                                                                                                                                                                                                                                                                                                                                                                                                                                                                                                                                                                                                                                                                                                                                                                                                                                                                                                                                                                             |
| NUTELLA                  | Sauces<br>Toppings<br>Allergen                                                                             | 100% pure grade a amber maple syrup         N/A         Contains :MILK, GLUTEN         WHEAT_Flour (WHEAT, Calcium, Iron, Niacin, Thiamin), Maize Starch, Rapeseed Oil, Gram Flour, Sugar, Pea Protein, Dextrose, Salt, Raising Agents                                                                                                                                                                                                                                                                                                                                                                                                                                                                                                                                                                                                                                                                                                                                                                                                                                                                                                                                                                                                                                                                                                                                                                                                                                                                                                                                                                                                                                                                                                                                                                                                                                                                                                                                                                                                                                                                                                                            |
| NUTELLA<br>VERLOAD       | Base<br>(Vegan)<br>Base                                                                                    | (E-341i, E-500ii) and Flavouring. & Water<br>WHEAT Flour (WHEAT, Calcium, Iron, Niacin, Thiamin), Sugar, MILK Protein (Whey Powder, Acid Casein), Whey Powder (MILK)                                                                                                                                                                                                                                                                                                                                                                                                                                                                                                                                                                                                                                                                                                                                                                                                                                                                                                                                                                                                                                                                                                                                                                                                                                                                                                                                                                                                                                                                                                                                                                                                                                                                                                                                                                                                                                                                                                                                                                                              |
|                          | (EGG<br>FREE)<br>Sauces                                                                                    | Vegetable Oil Blend (Palm & Rapeseed Oil), Salt, Raising Agents (E341(i), E500(ii)), Flavour, Natural Colour (Annatto Norbixin).& Water<br>Hazelnut sauce (Sugar, Vegetable Oil (Sunflower), <u>HAZELNUT (10%)</u> , Powdered Chocolate (10%) (Sugar, Cocoa Powder), Skimmed <u>MILK</u> Powder, Fat<br>Reduced Cocoa Powder, Emulsifier (E-322 <u>SOYA</u> Lecithin) and Flavours.)                                                                                                                                                                                                                                                                                                                                                                                                                                                                                                                                                                                                                                                                                                                                                                                                                                                                                                                                                                                                                                                                                                                                                                                                                                                                                                                                                                                                                                                                                                                                                                                                                                                                                                                                                                              |
|                          | Toppings<br>Allergen                                                                                       | HazeInuts , Icing Sugar (Icing Sugar (97%), Maize Starch.)<br>Contains :MILK, GLUTEN,SOYA , NUTS                                                                                                                                                                                                                                                                                                                                                                                                                                                                                                                                                                                                                                                                                                                                                                                                                                                                                                                                                                                                                                                                                                                                                                                                                                                                                                                                                                                                                                                                                                                                                                                                                                                                                                                                                                                                                                                                                                                                                                                                                                                                  |
|                          | Base<br>(Vegan)<br>Base                                                                                    | <ul> <li>WHEAT Flour (WHEAT, Calcium, Iron, Niacin, Thiamin), Maize Starch, Rapeseed Oil, Gram Flour, Sugar, Pea Protein, Dextrose, Salt, Raising Agents (E-341i, E-500ii) and Flavouring. &amp; Water</li> <li>WHEAT Flour (WHEAT, Calcium, Iron, Niacin, Thiamin), Sugar, MILK Protein (Whey Powder, Acid Casein), Whey Powder (MILK)</li> </ul>                                                                                                                                                                                                                                                                                                                                                                                                                                                                                                                                                                                                                                                                                                                                                                                                                                                                                                                                                                                                                                                                                                                                                                                                                                                                                                                                                                                                                                                                                                                                                                                                                                                                                                                                                                                                                |
| ANOFFEE BLISS            | Base<br>(EGG<br>FREE)<br>Sauces                                                                            | Vegetable Oil Blend (Palm & Rapeseed Oil), Salt, Raising Agents (E341(i), E500(ii)), Flavour, Natural Colour (Annatto Norbixin).& Water<br>Toffee sauce (Glucose syrup, Sugar, Sweetened condensed <b>MILK</b> , Water, Palm oil, Humectant E422, Butter ( <b>MILK</b> ), Invert sugar syrup, Salt, Natural                                                                                                                                                                                                                                                                                                                                                                                                                                                                                                                                                                                                                                                                                                                                                                                                                                                                                                                                                                                                                                                                                                                                                                                                                                                                                                                                                                                                                                                                                                                                                                                                                                                                                                                                                                                                                                                       |
|                          | Toppings<br>Allergen                                                                                       | flavouring, Stabiliser: E440, Emulsifier: E471, Preservative: E202.<br>Banana & Icing Sugar (Icing Sugar (97%), Maize Starch.)<br>Contains :MILK, GLUTEN,SOYA                                                                                                                                                                                                                                                                                                                                                                                                                                                                                                                                                                                                                                                                                                                                                                                                                                                                                                                                                                                                                                                                                                                                                                                                                                                                                                                                                                                                                                                                                                                                                                                                                                                                                                                                                                                                                                                                                                                                                                                                     |
|                          | Base<br>(Vegan)<br>Base                                                                                    | <ul> <li>WHEAT Flour (WHEAT, Calcium, Iron, Niacin, Thiamin), Maize Starch, Rapeseed Oil, Gram Flour, Sugar, Pea Protein, Dextrose, Salt, Raising Agents (E-341i, E-500ii) and Flavouring. &amp; Water</li> <li>WHEAT Flour (WHEAT, Calcium, Iron, Niacin, Thiamin), Sugar, MILK Protein (Whey Powder, Acid Casein), Whey Powder (MILK)</li> </ul>                                                                                                                                                                                                                                                                                                                                                                                                                                                                                                                                                                                                                                                                                                                                                                                                                                                                                                                                                                                                                                                                                                                                                                                                                                                                                                                                                                                                                                                                                                                                                                                                                                                                                                                                                                                                                |
| OTUS BISCOFF             | Base<br>(EGG<br>FREE)<br>Sauces                                                                            | Vegetable Oil Blend (Palm & Rapeseed Oil), Salt, Raising Agents (E341(i), E500(ii)), Flavour, Natural Colour (Annatto Norbixin).& Water<br>Specullos.Sauce (Sugar, Sunflower Oil, Whole <u>MILK</u> Powder, Speculoos Spread Creamy [Speculoos 60% ( <u>WHEAT</u> Flour, Sugar                                                                                                                                                                                                                                                                                                                                                                                                                                                                                                                                                                                                                                                                                                                                                                                                                                                                                                                                                                                                                                                                                                                                                                                                                                                                                                                                                                                                                                                                                                                                                                                                                                                                                                                                                                                                                                                                                    |
|                          | Toppings                                                                                                   | Vegetable Oils (Palm, Rapeseed), Candy Syrup, Raising Agent (Sodium Hydrogen Carbonate), Salt, Cinnamon), Vegetable Oil (Rapeseed), Sugar, Fully Hydrogenated Vegetable Oils (Palm, Rapeseed), Emulsifier (E-322 Sunflower), Natural Flavour, Acid (E-330)] Whey <u>MILK</u> Powder, White Chocolate 2% (Sugar, Whole <u>MILK</u> Powder and Cocoa Butter), Fat Reduced Cocoa Powder, Natural Flavours ( <u>MILK</u> ), Emulsifier (E-322 <u>SOYA</u> Lecithin) and Colorant (E-160c)<br>Crushed Lotus Biscuits (WHEAT flour, sugar, vegetable oils (palm*, rapeseed), candy sugar syrup, raising agent (sodium hydrogen carbonate), salt, cinnamon. *from sustainable & certified plantations)&lcing                                                                                                                                                                                                                                                                                                                                                                                                                                                                                                                                                                                                                                                                                                                                                                                                                                                                                                                                                                                                                                                                                                                                                                                                                                                                                                                                                                                                                                                             |
| INDER                    | Allergen<br>Base<br>(Vegan)                                                                                | Crushed Lotus Biscuits (WHEAT flour, sugar, vegetable oils (palm*, rapeseed), candy sugar syrup, raising agent (sodium hydrogen carbonate), salt, cinnamon. *from sustainable & certified plantations)&lcing sugar (97%), Maize Starch.)<br>Contains :MILK, GLUTEN,SOYA<br><u>WHEAT</u> Flour ( <u>WHEAT</u> , Calcium, Iron, Niacin, Thiamin), Maize Starch, Rapeseed Oil, Gram Flour, Sugar, Pea Protein, Dextrose, Salt, Raising Agents (E-341i, E-500ii) and Flavouring. & Water                                                                                                                                                                                                                                                                                                                                                                                                                                                                                                                                                                                                                                                                                                                                                                                                                                                                                                                                                                                                                                                                                                                                                                                                                                                                                                                                                                                                                                                                                                                                                                                                                                                                              |
|                          | Base<br>(EGG<br>FREE)                                                                                      | WHEAT Flour (WHEAT, Calcium, Iron, Niacin, Thiamin), Sugar, MILK Protein (Whey Powder, Acid Casein), Whey Powder (MILK)<br>Vegetable Oil Blend (Palm & Rapeseed Oil), Salt, Raising Agents (E341(i), E500(ii)), Flavour, Natural Colour (Annatto Norbixin).&<br>Water                                                                                                                                                                                                                                                                                                                                                                                                                                                                                                                                                                                                                                                                                                                                                                                                                                                                                                                                                                                                                                                                                                                                                                                                                                                                                                                                                                                                                                                                                                                                                                                                                                                                                                                                                                                                                                                                                             |
|                          | Sauces                                                                                                     | MILK Hazelnut sauce (Sugar, Vegetable Oil (Sunflower), <u>HAZELNUT (10%)</u> , Powdered Chocolate (10%) (Sugar, Cocoa Powder), Skimmed <u>MILK</u><br>Powder, Fat Reduced Cocoa Powder, Emulsifier (E-322 <u>SOYA</u> Lecithin) and Flavours.)& White Chocolate Sauce (Sugar, Vegetable Oil (Sunflower),<br>Whole <u>MILK</u> Powder, Whey <u>MILK</u> Powder, White Chocolate 2% (Sugar, Whole <u>MILK</u> Powder and Cocoa Butter), Emulsifier (E-322 <u>SOYA</u> Lecithin),<br>Flavours.                                                                                                                                                                                                                                                                                                                                                                                                                                                                                                                                                                                                                                                                                                                                                                                                                                                                                                                                                                                                                                                                                                                                                                                                                                                                                                                                                                                                                                                                                                                                                                                                                                                                       |
|                          | Toppings                                                                                                   | Kinder Bueno chocolate ( <b>MILK</b> CHOCOLATE 31.5% (SUGAR, COCOA BUTTER, COCOA MASS, SKIMMED <b>MILK</b> POWDER, CONCENTRATED <b>BUTTER</b> , EMULSIFIER: LECITHINS ( <b>SOYA</b> ), VANILLIN), SUGAR, PALM OIL, <b>WHEAT</b> FLOUR, <b>HAZELNUTS</b> (10.5%), SKIMMED <b>MILK</b> POWDER, <b>MILK</b> POWDER, CHOCOLATE (SUGAR, COCOA MASS, COCOA BUTTER, EMULSIFIER: LECITHINS (SOYA), VANILLIN), FAT-REDUCED COCOA, EMULSIFIER: LECITHINS ( <b>SOYA</b> ), RAISING AGENTS (SODIUM BICARBONATE, AMMONIUM BICARBONATE), SALT, VANILLIN. TOTAL MILK CONSTITUENTS: 19.5% & lcing Sugar (lcing Sugar (97%), Maize Starch.)                                                                                                                                                                                                                                                                                                                                                                                                                                                                                                                                                                                                                                                                                                                                                                                                                                                                                                                                                                                                                                                                                                                                                                                                                                                                                                                                                                                                                                                                                                                                        |
| STRAWBERRY<br>ELIGHT     | Allergen<br>Base<br>(Vegan)                                                                                | WHEAT       Flour (WHEAT, Calcium, Iron, Niacin, Thiamin), Maize Starch, Rapeseed Oil, Gram Flour, Sugar, Pea Protein, Dextrose, Salt, Raising Agents (E-341i, E-500ii) and Flavouring. & Water                                                                                                                                                                                                                                                                                                                                                                                                                                                                                                                                                                                                                                                                                                                                                                                                                                                                                                                                                                                                                                                                                                                                                                                                                                                                                                                                                                                                                                                                                                                                                                                                                                                                                                                                                                                                                                                                                                                                                                   |
|                          | Base<br>(EGG<br>FREE)                                                                                      | WHEAT Flour (WHEAT, Calcium, Iron, Niacin, Thiamin), Sugar, MILK Protein (Whey Powder, Acid Casein), Whey Powder (MILK)<br>Vegetable Oil Blend (Palm & Rapeseed Oil), Salt, Raising Agents (E341(i), E500(ii)), Flavour, Natural Colour (Annatto Norbixin).&<br>Water                                                                                                                                                                                                                                                                                                                                                                                                                                                                                                                                                                                                                                                                                                                                                                                                                                                                                                                                                                                                                                                                                                                                                                                                                                                                                                                                                                                                                                                                                                                                                                                                                                                                                                                                                                                                                                                                                             |
|                          | Sauces                                                                                                     | MILK Chocolate Sauce (Sugar, Sunflower Oil, Skimmed MILK Powder, Powdered Chocolate 10% (Sugar, Cocoa Powder), LACTOSE,<br>Whey MILK Powder, Emulsifier (E-322 SOYA Lecithin), Flavours (MILK). & Strawberry Sauce (Glucose-fructose syrup, Sugar, Strawberry puree, Acidir<br>regulator: Citric Acid, Maize starch, Gelling agent: E440 (Pectin), Flavours. Preservative: E202, Colours: Anthocyanins, Carmine, E150b )<br>Fresh strawberry & Icing Sugar (Icing Sugar (97%), Maize Starch.)                                                                                                                                                                                                                                                                                                                                                                                                                                                                                                                                                                                                                                                                                                                                                                                                                                                                                                                                                                                                                                                                                                                                                                                                                                                                                                                                                                                                                                                                                                                                                                                                                                                                     |
|                          | Toppings<br>Allergen<br>Base                                                                               | Contains :MILK, GLUTEN,SOYA<br>WHEAT Flour (WHEAT, Calcium, Iron, Niacin, Thiamin), Maize Starch, Rapeseed Oil, Gram Flour, Sugar, Pea Protein, Dextrose, Salt, Raising Agents                                                                                                                                                                                                                                                                                                                                                                                                                                                                                                                                                                                                                                                                                                                                                                                                                                                                                                                                                                                                                                                                                                                                                                                                                                                                                                                                                                                                                                                                                                                                                                                                                                                                                                                                                                                                                                                                                                                                                                                    |
|                          | (Vegan)<br>Base                                                                                            | (E-341i, E-500ii) and Flavouring. & Water<br>WHEAT Flour (WHEAT, Calcium, Iron, Niacin, Thiamin), Sugar, MILK Protein (Whey Powder, Acid Casein), Whey Powder (MILK)                                                                                                                                                                                                                                                                                                                                                                                                                                                                                                                                                                                                                                                                                                                                                                                                                                                                                                                                                                                                                                                                                                                                                                                                                                                                                                                                                                                                                                                                                                                                                                                                                                                                                                                                                                                                                                                                                                                                                                                              |
| REO SURPRISE             | (EGG<br>FREE)<br>Sauces                                                                                    | Vegetable Oil Blend (Palm & Rapeseed Oil), Salt, Raising Agents (E341(i), E500(ii)), Flavour, Natural Colour (Annatto Norbixin).& Water Cookies and Cream sauce (Sugar, Vegetable Oil (Sunflower), Whole <u>MILK</u> Powder, Whey <u>MILK</u> Powder, Diced Cocoa Biscuit ( <u>WHEAT</u> Flour, Sugar, Vegetable Oil (High Oleic Sunflower Oil), Cocoa Powder, Glucose And Fructose Syrup, Raising Agents (Ammonium Hydrogen Carbonate And Sodium                                                                                                                                                                                                                                                                                                                                                                                                                                                                                                                                                                                                                                                                                                                                                                                                                                                                                                                                                                                                                                                                                                                                                                                                                                                                                                                                                                                                                                                                                                                                                                                                                                                                                                                 |
|                          | Toppings                                                                                                   | <ul> <li>Hydrogen Carbonate), Salt, Emulsifier (SOYA Lecithin), Vanilla Flavour), White Chocolate 2% (Sugar, Whole MILK Powder, Cocoa Butter), Emulsifier (E-322 SOYA Lecithin), Flavours (MILK).</li> <li>Oreo crumbs (WHEAT flour, sugar, palm oil, rapeseed oil, fat- reduced cocoa powder (4.5%), WHEAT starch, glucose-fructose syrup, raising agent (potassium carbonates, ammonium carbonates, sodium carbonates), salt, emulsifiers (SOYA lecithin, sunflower lecithin), flavouring &amp; Icing Sugar (Icing Sugar (97%), Maize Starch.)</li> </ul>                                                                                                                                                                                                                                                                                                                                                                                                                                                                                                                                                                                                                                                                                                                                                                                                                                                                                                                                                                                                                                                                                                                                                                                                                                                                                                                                                                                                                                                                                                                                                                                                       |
|                          | Allergen<br>Base<br>(Vegan)                                                                                | Contains :MILK, GLUTEN,SOYA<br><u>WHEAT</u> Flour ( <u>WHEAT</u> , Calcium, Iron, Niacin, Thiamin), Maize Starch, Rapeseed Oil, Gram Flour, Sugar, Pea Protein, Dextrose, Salt, Raising Agents (E-341i, E-500ii) and Flavouring. & Water                                                                                                                                                                                                                                                                                                                                                                                                                                                                                                                                                                                                                                                                                                                                                                                                                                                                                                                                                                                                                                                                                                                                                                                                                                                                                                                                                                                                                                                                                                                                                                                                                                                                                                                                                                                                                                                                                                                          |
|                          | Base<br>(EGG<br>FREE)                                                                                      | WHEAT Flour (WHEAT, Calcium, Iron, Niacin, Thiamin), Sugar, MILK Protein (Whey Powder, Acid Casein), Whey Powder (MILK)<br>Vegetable Oil Blend (Palm & Rapeseed Oil), Salt, Raising Agents (E341(i), E500(ii)), Flavour, Natural Colour (Annatto Norbixin).&<br>Water                                                                                                                                                                                                                                                                                                                                                                                                                                                                                                                                                                                                                                                                                                                                                                                                                                                                                                                                                                                                                                                                                                                                                                                                                                                                                                                                                                                                                                                                                                                                                                                                                                                                                                                                                                                                                                                                                             |
| ANDYLICIOUS              | Sauces<br>Toppings                                                                                         | Candyfloss sauce (Sugar, Sunflower Oil, Whole <u>MILK</u> Powder, Whey <u>MILK</u> Powder, White Chocolate 2% (Sugar, Whole <u>MILK</u> Powder, Cocoa Butter),<br>Colour (E-162), Flavours ( <u>MILK</u> ), Emulsifier (E-322 <u>SOYA</u> Lecithin). & Bubblegum sauce (Sugar, Sunflower oil, Whole <u>MILK</u> Powder, Whey <u>MILK</u><br>Powder, White Chocolate 2% (Sugar, Whole <u>MILK</u> Powder, Cocoa Butter), Spirulina Extract, Emulsifier (E-322 <u>SOYA</u> Lecithin) Flavours ( <u>MILK</u> ).<br>100 & 1000's sprinkle (Sugar, Vegetable Oil (Coconut Origin), Water, Glucose Syrup, Beetroot Concentrate, Concentrate (Spirulina and<br>Safflower), Colour Iron Oxide and Hydroxides (E-172), Colour Curcumin (E-100), Natural Flavourings, Colour Anthocyanin (E-163), Glazing                                                                                                                                                                                                                                                                                                                                                                                                                                                                                                                                                                                                                                                                                                                                                                                                                                                                                                                                                                                                                                                                                                                                                                                                                                                                                                                                                                   |
|                          |                                                                                                            | Agent Carnauba Wax (E-903), Colour Carotenes (E-160a & Marshmallow (Sugar ,glucose-fructose syrup , water , maize starch,<br>dextrose,tapicoa starch ,gelling agent: carrageenan , hydrolysed rice protein , natural vanilla flavour) & Icing Sugar (Icing Sugar (97%), Maize<br>Starch.)<br>Contains :MILK, GLUTEN,SOYA<br>WHEAT Flour (WHEAT, Calcium, Iron, Niacin, Thiamin), Maize Starch, Rapeseed Oil, Gram Flour, Sugar, Pea Protein, Dextrose, Salt, Raising Agents                                                                                                                                                                                                                                                                                                                                                                                                                                                                                                                                                                                                                                                                                                                                                                                                                                                                                                                                                                                                                                                                                                                                                                                                                                                                                                                                                                                                                                                                                                                                                                                                                                                                                       |
|                          | Allergen                                                                                                   | WHEAT Flour (WHEAT, Calcium, Iron, Niacin, Thiamin), Maize Starch, Rapeseed Oil, Gram Flour, Sugar, Pea Protein, Dextrose, Salt, Raising Agents (E-341i, E-500ii) and Flavouring. & Water                                                                                                                                                                                                                                                                                                                                                                                                                                                                                                                                                                                                                                                                                                                                                                                                                                                                                                                                                                                                                                                                                                                                                                                                                                                                                                                                                                                                                                                                                                                                                                                                                                                                                                                                                                                                                                                                                                                                                                         |
|                          | Allergen<br>Base<br>(Vegan)<br>Base                                                                        |                                                                                                                                                                                                                                                                                                                                                                                                                                                                                                                                                                                                                                                                                                                                                                                                                                                                                                                                                                                                                                                                                                                                                                                                                                                                                                                                                                                                                                                                                                                                                                                                                                                                                                                                                                                                                                                                                                                                                                                                                                                                                                                                                                   |
| Vini egg                 | Base<br>(Vegan)                                                                                            | WHEAT Flour (WHEAT, Calcium, Iron, Niacin, Thiamin), Sugar, MILK Protein (Whey Powder, Acid Casein), Whey Powder (MILK)<br>Vegetable Oil Blend (Palm & Rapeseed Oil), Salt, Raising Agents (E341(i), E500(ii)), Flavour, Natural Colour (Annatto Norbixin).&<br>Water                                                                                                                                                                                                                                                                                                                                                                                                                                                                                                                                                                                                                                                                                                                                                                                                                                                                                                                                                                                                                                                                                                                                                                                                                                                                                                                                                                                                                                                                                                                                                                                                                                                                                                                                                                                                                                                                                             |
| /lini egg                | Base<br>(Vegan)<br>Base<br>(EGG<br>FREE)                                                                   | Vegetable Oil Blend (Palm & Rapeseed Oil), Salt, Raising Agents (E341(i), E500(ii)), Flavour, Natural Colour (Annatto Norbixin).& Water Caramel syrup ( lucose-Fructose Syrup, Water, Sugar, Caramel Flavour ( <u>MILK</u> , Whey Protein, Butter, Maltodextrine, Skimmed <u>MILK</u> Powder, Natural Flavour), Modified Starch (E-1442), Salt, Preservative (E-202), Flavours and Acidulant (E-334). MILK chocolate sauce (Sugar, Sunflower Oil, Skimmed <u>MILK</u> Powder, <u>LACTOSE</u> , Whey <u>MILK</u> Powder, Fat Reduced Cocoa Powder, Emulsifier (E-322 <u>SOYA</u> Lecithin), Natural Flavours, )                                                                                                                                                                                                                                                                                                                                                                                                                                                                                                                                                                                                                                                                                                                                                                                                                                                                                                                                                                                                                                                                                                                                                                                                                                                                                                                                                                                                                                                                                                                                                    |
| /ini egg                 | Base<br>(Vegan)<br>Base<br>(EGG<br>FREE)<br>Sauces                                                         | Vegetable Oil Blend (Palm & Rapeseed Oil), Salt, Raising Agents (E341(i), E500(ii)), Flavour, Natural Colour (Annatto Norbixin).& Water Caramel syrup (lucose-Fructose Syrup, Water, Sugar, Caramel Flavour ( <u>MILK</u> , Whey Protein, Butter, Maltodextrine, Skimmed <u>MILK</u> Powder, Natural Flavour), Modified Starch (E-1442), Salt, Preservative (E-202), Flavours and Acidulant (E-334). MILK chocolate sauce (Sugar, Sunflower Oil, Skimmed <u>MILK</u> Powder, <u>LACTOSE</u> , Whey <u>MILK</u> Powder, Fat Reduced Cocoa Powder, Emulsifier (E-322 <u>SOYA</u> Lecithin), Natural Flavours, ) Mini egg Cadbury (Sugar, MILK, cocoa butter, cocoa mass, dried skimmed MILK, dried whey (from MILK), vegetable fats (palm, shea), MILK fat, emulsifier                                                                                                                                                                                                                                                                                                                                                                                                                                                                                                                                                                                                                                                                                                                                                                                                                                                                                                                                                                                                                                                                                                                                                                                                                                                                                                                                                                                              |
| lini egg                 | Base<br>(Vegan)<br>Base<br>(EGG<br>FREE)<br>Sauces<br>Toppings<br>Base                                     | Vegetable Oil Blend (Palm & Rapeseed Oil), Salt, Raising Agents (E341(i), E500(ii)), Flavour, Natural Colour (Annatto Norbixin).&<br>Water<br>Caramel syrup ( lucose-Fructose Syrup, Water, Sugar, Caramel Flavour ( <u>MILK</u> , Whey Protein, Butter, Maltodextrine, Skimmed <u>MILK</u> Powder, Natural Flavour), Modified<br>Starch (E-1442), Salt, Preservative (E-202), Flavours and Acidulant (E-334). MILK chocolate sauce (Sugar, Sunflower Oil, Skimmed <u>MILK</u> Powder, <u>LACTOSE</u> ,<br><u>Whey MILK</u> Powder, Fat Reduced Cocoa Powder, Emulsifier (E-322 <u>SOYA</u> Lecithin), Natural Flavours, )<br>Mini egg Cadbury (Sugar, MILK, cocoa butter, cocoa mass, dried skimmed MILK, dried whey (from MILK), vegetable fats (palm, shea), MILK fat, emulsifiers<br>(E442, E476), modified maize and tapioca starch, maltodextrin, colours (anthocyanins, beetroot red, paprika extract, carotenes), flavourings.<br><u>Contains :MILK, GLUTEN,SOYA</u><br><u>WHEAT</u> Flour ( <u>WHEAT</u> , Calcium, Iron, Niacin, Thiamin), Maize Starch, Rapeseed Oil, Gram Flour, Sugar, Pea Protein, Dextrose, Salt, Raising Agents<br>(E-341i, E-500ii) and Flavouring. & Water                                                                                                                                                                                                                                                                                                                                                                                                                                                                                                                                                                                                                                                                                                                                                                                                                                                                                                                                                                      |
|                          | Base<br>(Vegan)<br>Base<br>(EGG<br>FREE)<br>Sauces<br>Toppings<br>Base<br>(Vegan)<br>Base<br>(EGG          | Water         Caramel syrup ( lucose-Fructose Syrup, Water, Sugar, Caramel Flavour (MILK, Whey Protein, Butter, Maltodextrine, Skimmed MILK Powder, Natural Flavour), Modified         Starch (E-1442), Salt, Preservative (E-202), Flavours and Acidulant (E-334). MILK chocolate sauce (Sugar, Sunflower Oil, Skimmed MILK Powder, LACTOSE, Whey MILK Powder, Fat Reduced Cocoa Powder, Emulsifier (E-322 SOYA Lecithin), Natural Flavours, )         Mini egg Cadbury (Sugar, MILK, cocoa butter, cocoa mass, dried skimmed MILK, dried whey (from MILK), vegetable fats (palm, shea), MILK fat, emulsifier (E442, E476), modified maize and tapioca starch, maltodextrin, colours (anthocyanins, beetroot red, paprika extract, carotenes), flavourings.         Contains :MILK, GLUTEN,SOYA         WHEAT Flour (WHEAT, Calcium, Iron, Niacin, Thiamin), Maize Starch, Rapeseed Oil, Gram Flour, Sugar, Pea Protein, Dextrose, Salt, Raising Agents (E-341i, E-500ii) and Flavouring. & Water         WHEAT Flour (WHEAT, Calcium, Iron, Niacin, Thiamin), Sugar, MILK Protein (Whey Powder, Acid Casein), Whey Powder (MILK), Vegetable Oil Blend (Palm & Rapeseed Oil), Salt, Raising Agents (E341(i), E500(ii)), Flavour, Natural Colour (Annatto Norbixin).&                                                                                                                                                                                                                                                                                                                                                                                                                                                                                                                                                                                                                                                                                                                                                                                                                                                                                             |
| lini egg                 | Base<br>(Vegan)<br>Base<br>(EGG<br>FREE)<br>Sauces<br>Toppings<br>Base<br>(Vegan)<br>Base<br>(EGG          | Vegetable Oil Blend (Palm & Rapeseed Oil), Salt, Raising Ağents (E341(i), E500(ii)), Flavour, Natural Colour (Annatto Norbixin).&<br>Water Caramel syrup ( lucose-Fructose Syrup, Water, Sugar, Caramel Flavour (MILK, Whey Protein, Butter, Maltodextrine, Skimmed MILK Powder, Natural Flavour), Modified<br>Starch (E-142), Salt, Preservative (E-202), Flavours and Acidulant (E-334), MILK chocolate sauce (Sugar, Sunflower Oil, Skimmed MILK Powder, LACTOSE,<br>Whey MILK Powder, Fat Reduced Cocoa Powder, Emulsifier (E-322 SOYA, Lecithin), Natural Flavours, )<br>Mini egg Cadbury (Sugar, MILK, cocoa butter, cocoa mass, dried skimmed MILK, dried whey (from MILK), vegetable fats (palm, shea), MILK fat, emulsifier<br>(E442, E476), modified maize and tapioca starch, maltodextrin, colours (anthocyanins, beetroot red, paprika extract, carotenes), flavourings.<br>Contains :MILK, GLUTEN,SOYA<br>WHEAT Flour (WHEAT, Calcium, Iron, Niacin, Thiamin), Maize Starch, Rapeseed Oil, Gram Flour, Sugar, Pea Protein, Dextrose, Salt, Raising Agents<br>(E-341i, E-500ii) and Flavouring. & Water<br>WHEAT Flour (WHEAT, Calcium, Iron, Niacin, Thiamin), Sugar, MILK Protein (Whey Powder, Acid Casein), Whey Powder (MILK)<br>Vegetable Oil Blend (Palm & Rapeseed Oil), Salt, Raising Agents (E341(i), E500(ii)), Flavour, Natural Colour (Annatto Norbixin).&<br>Water<br>Dark chocolate sauce (Sugar, water, dextrose, fat reduced cocoa powder (min. 9%), humectant – glycerin, modified starch, salt, acid - citric acid, preservativ<br>– potassium sorbate, vanilla flavoring & Mint sauce (Sugar, glucose syrup, water, modified starch, acid - citric acid, thickener – pectin, preservativ –<br>potassium sorbate, mint flavoring (min. 0,015%), colors – E102, E133 and E151.<br>Sugar, Cocoa Mass*, Invert Sugar Syrup, Cocoa Butter*, Humectant (Sorbitol), Vegetable Fats (Palm, Rapeseed), Skimmed MILK Powder,                                                                                                                                                                                                               |
|                          | Base<br>(Vegan)<br>Base<br>(EGG<br>FREE)<br>Sauces<br>Toppings<br>Base<br>(Vegan)<br>Base<br>(EGG<br>FREE) | Vegetable Oil Blend (Palm & Rapeseed Oil), Salt, Raising Agents (E341(i), E500(ii)), Flavour, Natural Colour (Annatto Norbixin).&<br>Water<br>Caramel syrup ( lucose-Fructose Syrup, Water, Sugar, Caramel Flavour ( <u>MILK</u> , Whey Protein, Butter, Maltodextrine, Skimmed <u>MILK</u> Powder, Natural Flavour), Modified<br>Starch (E-1442), Salt, Preservative (E-202), Flavours and Acidulant (E-334), MILK chocolate sauce (Sugar, Sunflower Oil, Skimmed <u>MILK</u> Powder, LACTOSE,<br>Whey <u>MILK</u> Powder, Fat Reduced Cocca Powder, Emulaifier (E-322 <u>SOYA</u> , Lectihin), Natural Flavours, )<br>Mini egg Cadbury (Sugar, MILK, cocca mass, dried skimmed <u>MILK</u> , dried whey (from MILK), vegetable fats (palm, shea), MILK fat, emulsifiers<br>(E442, E476), modified maize and tapioca starch, maltodextrin, colours (anthocyanins, beetroot red, paprika extract, carotenes), flavourings.<br><u>Contains : MILK, GLUTEN,SOYA</u><br><u>WHEAT</u> Flour ( <u>WHEAT</u> , Calcium, Iron, Niacin, Thiamin), Maize Starch, Rapeseed Oil, Gram Flour, Sugar, Pea Protein, Dextrose, Salt, Raising Agents<br>(E-341i, E-500ii) and Flavouring. & Water<br>WHEAT Flour ( <u>WHEAT</u> , Calcium, Iron, Niacin, Thiamin), Sugar, <b>MILK</b> Protein (Whey Powder, Acid Casein), Whey Powder ( <b>MILK</b> )<br>Vegetable Oil Blend (Palm & Rapeseed Oil), Salt, Raising Agents (E341(i), E500(ii)), Flavour, Natural Colour (Annatto Norbixin).&<br>Water                                                                                                                                                                                                                                                                                                                                                                                                                                                                                                                                                                                                                                                                               |

|                       | Base<br>(Vegan)                 | Ingredients           WHEAT         Flour (WHEAT         Calcium, Iron, Niacin, Thiamin), Sugar, Potato Starch, Tapioca Starch, Calcium Carbonate, Acidity Regulator (Citric Acid), Thickener (Guar Gum, Hydroxypropyl           Methyl Cellulose), Psyllium Husk, Maize Starch, Raising Agents (E-500ii, E-3421), Pea Protein, Dextrose, Salt, Gram Flour and Flavouring. &Butter (Vegetable Oil (Rapeseed oil, Fully           hydrogenated Rapeseed Oil) Salt,Emultisifier-(Rapeseed Lecithin), Natural Flavouring, Colour Beta-Carotene )& Water                                                                                                                                                                                                                                                                                                                                                                                                                                                                                            |
|-----------------------|---------------------------------|-------------------------------------------------------------------------------------------------------------------------------------------------------------------------------------------------------------------------------------------------------------------------------------------------------------------------------------------------------------------------------------------------------------------------------------------------------------------------------------------------------------------------------------------------------------------------------------------------------------------------------------------------------------------------------------------------------------------------------------------------------------------------------------------------------------------------------------------------------------------------------------------------------------------------------------------------------------------------------------------------------------------------------------------------|
| Dreamy<br>Maple       | Base<br>(EGG<br>FREE)           | WHEAT Flour (WHEAT, Calcium, Iron, Niacin, Thiamin), Sugar, Maize Starch, Butter MILK Powder, Skimmed MILK Powder,<br>Raising Agent (E-341i and E-500), Dextrose, Salt, SOYA Flour, Flavouring and Thickener (Xantham Gum) Butter (Vegetable Oil<br>(Rapeseed oil, Fully hydrogenated Rapeseed Oil) Salt, Emultisifier-(Rapeseed Lecithin), Natural Flavouring, Colour Beta-<br>Carotene )& Water                                                                                                                                                                                                                                                                                                                                                                                                                                                                                                                                                                                                                                               |
|                       | Sauces<br>Toppings<br>Allergen  | 100% pure grade a amber maple syrup N/A Contains :MILK, GLUTEN                                                                                                                                                                                                                                                                                                                                                                                                                                                                                                                                                                                                                                                                                                                                                                                                                                                                                                                                                                                  |
| NUTELLA<br>OVERLOAD   | Base<br>(Vegan)                 | WHEAT Flour (WHEAT, Calcium, Iron, Niacin, Thiamin), Sugar, Potato Starch, Tapioca Starch, Calcium Carbonate, Acidity Regulator (Citric Acid), Thickener (Guar Gum, Hydroxypropyl Methyl Cellulose), Psyllium Husk, Maize Starch, Raising Agents (E-500ii, E-342I), Pea Protein, Dextrose, Salt, Gram Flour and Flavouring. &Butter (Vegetable Oil (Rapeseed oil, Fully hydrogenated Rapeseed Oil) Salt, Emultisifier-(Rapeseed Lecithin), Natural Flavouring, Colour Beta-Carotene) & Water                                                                                                                                                                                                                                                                                                                                                                                                                                                                                                                                                    |
|                       | Base<br>(EGG<br>FREE)<br>Sauces | WHEAT Flour (WHEAT, Calcium, Iron, Niacin, Thiamin), Sugar, Maize Starch, Butter MILK Powder, Skimmed MILK Powder,<br>Raising Agent (E-341i and E-500), Dextrose, Salt, SOYA Flour, Flavouring and Thickener (Xantham Gum) Butter (Vegetable Oil<br>(Rapeseed oil, Fully hydrogenated Rapeseed Oil) Salt, Emultisifier-(Rapeseed Lecithin), Natural Flavouring, Colour Beta-<br>Carotene )& Water<br>Hazelnut sauce (Sugar, Vegetable Oil (Sunflower), <u>HAZELNUT (10%)</u> , Powdered Chocolate (10%) (Sugar, Cocoa Powder), Skimmed <u>MILK</u> Powder, Fat                                                                                                                                                                                                                                                                                                                                                                                                                                                                                  |
|                       | Toppings                        | Reduced Cocoa Powder, Emulsifier (E-322 SOYA Lecithin) and Flavours.) Hazelnuts, Icing Sugar (Icing Sugar (97%), Maize Starch.)                                                                                                                                                                                                                                                                                                                                                                                                                                                                                                                                                                                                                                                                                                                                                                                                                                                                                                                 |
|                       | Allergen<br>Base<br>(Vegan)     | WHEAT       Flour (WHEAT, Calcium, Iron, Niacin, Thiamin), Sugar, Potato Starch, Tapioca Starch, Calcium Carbonate, Acidity Regulator (Citric Acid), Thickener (Guar Gum, Hydroxypropyl         Methyl Cellulose), Psyllium Husk, Maize Starch, Raising Agents (E-500ii, E-3421), Pea Protein, Dextrose, Salt, Gram Flour and Flavouring. &Butter (Vegetable Oil (Rapeseed oil, Fully         hydrogenated Rapeseed Oil) Salt,Emultisifier-(Rapeseed Lecithin), Natural Flavouring, Colour Beta-Carotene )& Water                                                                                                                                                                                                                                                                                                                                                                                                                                                                                                                               |
| BANOFFEE BLISS        | Base<br>(EGG<br>FREE)<br>Sauces | WHEAT Flour (WHEAT, Calcium, Iron, Niacin, Thiamin), Sugar, Maize Starch, Butter MILK Powder, Skimmed MILK Powder,<br>Raising Agent (E-341i and E-500), Dextrose, Salt, <b>SOYA</b> Flour, Flavouring and Thickener (Xantham Gum) Butter (Vegetable Oil<br>(Rapeseed oil, Fully hydrogenated Rapeseed Oil) Salt, Emultisifier-(Rapeseed Lecithin), Natural Flavouring, Colour Beta-<br>Carotene )& Water<br>Toffee sauce (Glucose syrup, Sugar, Sweetened condensed MILK, Water, Palm oil, Humectant E422, Butter (MILK), Invert sugar syrup, Salt, Natural                                                                                                                                                                                                                                                                                                                                                                                                                                                                                     |
|                       | Toppings                        | flavouring, Stabiliser: E440, Emulsifier: E471, Preservative: E202.<br>Banana & Icing Sugar (Icing Sugar (97%), Maize Starch.)                                                                                                                                                                                                                                                                                                                                                                                                                                                                                                                                                                                                                                                                                                                                                                                                                                                                                                                  |
|                       | Allergen<br>Base<br>(Vegan)     | Contains :MILK, GLUTEN,SOYA<br><u>WHEAT</u> Flour ( <u>WHEAT</u> , Calcium, Iron, Niacin, Thiamin), Sugar, Potato Starch, Tapioca Starch, Calcium Carbonate, Acidity Regulator (Citric Acid), Thickener (Guar Gum, Hydroxypropyl<br>Methyl Cellulose), Psyllium Husk, Maize Starch, Raising Agents (E-500ii, E-342I), Pea Protein, Dextrose, Salt, Gram Flour and Flavouring. &Butter (Vegetable Oil (Rapeseed oil, Fully<br>hydrogenated Rapeseed Oil) Salt,Emultisifier-(Rapeseed Lecithin), Natural Flavouring, Colour Beta-Carotene )& Water                                                                                                                                                                                                                                                                                                                                                                                                                                                                                                |
| LOTUS BISCOFF         | Base<br>(EGG<br>FREE)<br>Sauces | <ul> <li>WHEAT Flour (WHEAT, Calcium, Iron, Niacin, Thiamin), Sugar, Maize Starch, Butter MILK Powder, Skimmed MILK Powder, Raising Agent (E-341i and E-500), Dextrose, Salt, SOYA Flour, Flavouring and Thickener (Xantham Gum) Butter (Vegetable Oil (Rapeseed oil, Fully hydrogenated Rapeseed Oil) Salt,Emultisifier-(Rapeseed Lecithin), Natural Flavouring, Colour Beta-Carotene )&amp; Water</li> <li>Specullos.Sauce (Sugar, Sunflower Oil, Whole <u>MILK</u> Powder, Speculoos Spread Creamy [Speculoos 60% (<u>WHEAT</u> Flour, Sugar, Vegetable Oils (Palm, Rapeseed), Candy Syrup, Raising Agent (Sodium Hydrogen Carbonate), Salt, Cinnamon), Vegetable Oil (Rapeseed), Sugar, Fully Hydrogenated Vegetable Oils (Palm, Rapeseed), Emulsifier (E-322 Sunflower), Natural Flavour, Acid (E-330)] Whey <u>MILK</u> Powder, White Chocolate 2% (Sugar, Whole <u>MILK</u> Powder and Cocoa Butter), Fat Reduced Cocoa Powder, Natural Flavours (<u>MILK</u>), Emulsifier (E-322 <u>SOYA</u> Lecithin) and Colorant (E-160c)</li> </ul> |
| KINDER                | Allergen                        | Crushed Lotus Biscuits (WHEAT flour, sugar, vegetable oils (palm*, rapeseed), candy sugar syrup, raising agent (sodium hydrogen carbonate), salt, cinnamon. *from sustainable & certified plantations)&lcing sugar (lcing Sugar (97%), Maize Starch.) Contains :MILK, GLUTEN,SOYA WHEAT Flour (WHEAT, Calcium, Iron, Niacin, Thiamin), Sugar, Potato Starch, Tapioca Starch, Calcium Carbonate, Acidity Regulator (Citric Acid), Thickener (Guar Gum, Hydroxypropyl Methyl Cellulose), Psyllium Husk, Maize Starch, Raising Agents (E-500ii, E-342I), Pea Protein, Dextrose, Salt, Gram Flour and Flavouring. &Butter (Vegetable Oil (Rapeseed oil, Fully                                                                                                                                                                                                                                                                                                                                                                                       |
|                       | (Vegan)<br>Base<br>(EGG         | hydrogenated Rapeseed Oil) Salt, Emultisifier-(Rapeseed Lecithin), Natural Flavouring, Colour Beta-Carotene) & Water<br>WHEAT Flour (WHEAT, Calcium, Iron, Niacin, Thiamin), Sugar, Maize Starch, Butter MILK Powder, Skimmed MILK Powder,<br>Raising Agent (E-341i and E-500), Dextrose, Salt, SOYA Flour, Flavouring and Thickener (Xantham Gum) Butter (Vegetable Oil                                                                                                                                                                                                                                                                                                                                                                                                                                                                                                                                                                                                                                                                        |
|                       | (EGG<br>FREE)<br>Sauces         | <ul> <li>(Rapeseed oil, Fully hydrogenated Rapeseed Oil) Salt, Emultisifier-(Rapeseed Lecithin), Natural Flavouring, Colour Beta-Carotene) &amp; Water</li> <li>MILK Hazelnut sauce (Sugar, Vegetable Oil (Sunflower), <u>HAZELNUT (10%)</u>, Powdered Chocolate (10%) (Sugar, Cocoa Powder), Skimmed <u>MILK</u></li> <li>Powder, Fat Reduced Cocoa Powder, Emulsifier (E-322 <u>SOYA</u> Lecithin) and Flavours.) &amp; White Chocolate Sauce (Sugar, Vegetable Oil (Sunflower),</li> </ul>                                                                                                                                                                                                                                                                                                                                                                                                                                                                                                                                                   |
|                       | Toppings                        | Whole <u>MILK</u> Powder, Whey <u>MILK</u> Powder, White Chocolate 2% (Sugar, Whole <u>MILK</u> Powder and Cocoa Butter), Emulsifier (E-322 <u>SOYA</u> Lecithin),<br>Flavours.<br>Kinder Bueno chocolate ( <u>MILK</u> CHOCOLATE 31.5% (SUGAR, COCOA BUTTER, COCOA MASS, SKIMMED MILK POWDER, CONCENTRATED<br><b>BUTTER</b> , EMULSIFIER: LECITHINS (SOYA), VANILLIN), SUGAR, PALM OIL, WHEAT FLOUR, HAZELNUTS (10.5%), SKIMMED MILK<br>POWDER, MILK POWDER, CHOCOLATE (SUGAR, COCOA MASS, COCOA BUTTER, EMULSIFIER: LECITHINS (SOYA), VANILLIN), FAT-<br>REDUCED COCOA, EMULSIFIER: LECITHINS (SOYA), RAISING AGENTS (SODIUM BICARBONATE, AMMONIUM BICARBONATE), SALT,                                                                                                                                                                                                                                                                                                                                                                        |
| STRAWBERRY<br>DELIGHT | Allergen<br>Base<br>(Vegan)     | VANILLIN. TOTAL MILK CONSTITUENTS: 19.5% & Icing Sugar (Icing Sugar (97%), Maize Starch.) Contains :MILK, GLUTEN,SOYA and NUTS WHEAT Flour (WHEAT, Calcium, Iron, Niacin, Thiamin), Sugar, Potato Starch, Tapioca Starch, Calcium Carbonate, Acidity Regulator (Citric Acid), Thickener (Guar Gum, Hydroxypropyl Methyl Cellulose), Psyllium Husk, Maize Starch, Raising Agents (E-500ii, E-342I), Pea Protein, Dextrose, Salt, Gram Flour and Flavouring. &Butter (Vegetable Oil (Rapeseed oil, Fully hydrogenated Rapeseed Oil) Salt,Emultisifier-(Rapeseed Lecithin), Natural Flavouring, Colour Beta-Carotene )& Water                                                                                                                                                                                                                                                                                                                                                                                                                      |
|                       | Base<br>(EGG                    | <b>WHEAT</b> Flour ( <b>WHEAT</b> , Calcium, Iron, Niacin, Thiamin), Sugar, Maize Starch, Butter <b>MILK</b> Powder, Skimmed <b>MILK</b> Powder, Raising Agent (E-341i and E-500), Dextrose, Salt, <b>SOYA</b> Flour, Flavouring and Thickener (Xantham Gum) Butter (Vegetable Oil                                                                                                                                                                                                                                                                                                                                                                                                                                                                                                                                                                                                                                                                                                                                                              |
|                       | FREE)<br>Sauces                 | <ul> <li>(Rapeseed oil, Fully hydrogenated Rapeseed Oil) Salt, Emultisifier-(Rapeseed Lecithin), Natural Flavouring, Colour Beta-Carotene) &amp; Water</li> <li>MILK Chocolate Sauce (Sugar, Sunflower Oil, Skimmed MILK Powder, Powdered Chocolate 10% (Sugar, Cocoa Powder), LACTOSE, Whey MILK Powder, Emulsifier (E-322 SOYA Lecithin), Flavours (MILK). &amp; Strawberry Sauce (Glucose-fructose syrup, Sugar, Strawberry puree, Acidity regulator: Citric Acid, Maize starch, Gelling agent: E440 (Pectin), Flavours. Preservative: E202, Colours: Anthocyanins, Carmine, E150b )</li> </ul>                                                                                                                                                                                                                                                                                                                                                                                                                                              |
|                       | Toppings<br>Allergen            | Fresh strawberry & Icing Sugar (Icing Sugar (97%), Maize Starch.) Contains :MILK, GLUTEN,SOYA                                                                                                                                                                                                                                                                                                                                                                                                                                                                                                                                                                                                                                                                                                                                                                                                                                                                                                                                                   |
|                       | Base<br>(Vegan)                 | WHEAT Flour (WHEAT, Calcium, Iron, Niacin, Thiamin), Sugar, Potato Starch, Tapioca Starch, Calcium Carbonate, Acidity Regulator (Citric Acid), Thickener (Guar Gum, Hydroxypropyl Methyl Cellulose), Psyllium Husk, Maize Starch, Raising Agents (E-500ii, E-342I), Pea Protein, Dextrose, Salt, Gram Flour and Flavouring. &Butter (Vegetable Oil (Rapeseed oil, Fully hydrogenated Rapeseed Oil) Salt, Emultisifier-(Rapeseed Lecithin), Natural Flavouring, Colour Beta-Carotene) & Water                                                                                                                                                                                                                                                                                                                                                                                                                                                                                                                                                    |
| OREO SURPRISE         | Base<br>(EGG<br>FREE)           | WHEAT Flour (WHEAT, Calcium, Iron, Niacin, Thiamin), Sugar, Maize Starch, Butter MILK Powder, Skimmed MILK Powder,<br>Raising Agent (E-341i and E-500), Dextrose, Salt, <b>SOYA</b> Flour, Flavouring and Thickener (Xantham Gum) Butter (Vegetable Oil<br>(Rapeseed oil, Fully hydrogenated Rapeseed Oil) Salt, Emultisifier-(Rapeseed Lecithin), Natural Flavouring, Colour Beta-<br>Carotene )& Water                                                                                                                                                                                                                                                                                                                                                                                                                                                                                                                                                                                                                                        |
|                       | Sauces<br>Toppings              | Cookies and Cream sauce (Sugar, Vegetable Oil (Sunflower), Whole <u>MILK</u> Powder, Whey <u>MILK</u> Powder, Diced Cocoa Biscuit ( <u>WHEAT</u> Flour, Sugar, Vegetable Oil (High Oleic Sunflower Oil), Cocoa Powder, Glucose And Fructose Syrup, Raising Agents (Ammonium Hydrogen Carbonate And Sodium Hydrogen Carbonate), Salt, Emulsifier ( <u>SOYA</u> Lecithin), Vanilla Flavour), White Chocolate 2% (Sugar, Whole <u>MILK</u> Powder, Cocoa Butter), Emulsifier (E-322 <u>SOYA</u> Lecithin), Flavours ( <u>MILK</u> ).<br>Oreo crumbs (WHEAT flour, sugar, palm oil, rapeseed oil, fat- reduced cocoa powder (4.5%), WHEAT starch, glucose-fructose syrup, raising agent (cotociments (WHEAT flour, sugar, palm oil, rapeseed oil, fat- reduced cocoa powder (4.5%), WHEAT starch, glucose-fructose syrup, raising agent                                                                                                                                                                                                             |
|                       | Allergen<br>Base                | (potassium carbonates, ammonium carbonates, sodium carbonates), salt, emulsifiers (SOYA lecithin, sunflower lecithin), flavouring & Icing Sugar (Icing Sugar (97%), Maize Starch.)<br>Contains :MILK, GLUTEN,SOYA<br>WHEAT Flour (WHEAT, Calcium, Iron, Niacin, Thiamin), Sugar, Potato Starch, Tapioca Starch, Calcium Carbonate, Acidity Regulator (Citric Acid), Thickener (Guar Gum, Hydroxypropyl Methyl Cellulose), Psyllium Husk, Maize Starch, Raising Agents (E-500ii, E-3421), Pea Protein, Dextrose, Salt, Gram Flour and Flavouring. &Butter (Vegetable Oil (Rapeseed oil, Fully                                                                                                                                                                                                                                                                                                                                                                                                                                                    |
|                       | (Vegan)<br>Base<br>(EGG         | <ul> <li>hydrogenated Rapeseed Oil) Salt, Emultisifier-(Rapeseed Lecithin), Natural Flavouring, Colour Beta-Carotene )&amp; Water</li> <li>WHEAT Flour (WHEAT, Calcium, Iron, Niacin, Thiamin), Sugar, Maize Starch, Butter MILK Powder, Skimmed MILK Powder, Raising Agent (E-341i and E-500), Dextrose, Salt, SOYA Flour, Flavouring and Thickener (Xantham Gum) Butter (Vegetable Oil</li> </ul>                                                                                                                                                                                                                                                                                                                                                                                                                                                                                                                                                                                                                                             |
| CANDYLICIOUS          | FREE)                           | (Rapeseed oil, Fully hydrogenated Rapeseed Oil) Salt, Emultisifier-(Rapeseed Lecithin), Natural Flavouring, Colour Beta-Carotene )& Water Candyfloss sauce (Sugar, Sunflower Oil, Whole <u>MILK</u> Powder, Whey <u>MILK</u> Powder, White Chocolate 2% (Sugar, Whole <u>MILK</u> Powder, Cocoa Butter), Colour (E-162), Flavours ( <u>MILK</u> ), Emulsifier (E-322 <u>SOYA</u> Lecithin). & Bubblegum sauce (Sugar, Sunflower oil, Whole <u>MILK</u> Powder, Whey <u>MILK</u> Powder, Cocoa Butter), Spirulina Extract, Emulsifier (E-322 <u>SOYA</u> Lecithin) Flavours ( <u>MILK</u> ).                                                                                                                                                                                                                                                                                                                                                                                                                                                     |
|                       | Toppings                        | 100 & 1000's sprinkle (Sugar, Vegetable Oil (Coconut Origin), Water, Glucose Syrup, Beetroot Concentrate, Concentrate (Spirulina and Safflower), Colour Iron Oxide and Hydroxides (E-172), Colour Curcumin (E-100), Natural Flavourings, Colour Anthocyanin (E-163), Glazing Agent Carnauba Wax (E-903), Colour Carotenes (E-160a & Marshmallow (Sugar ,glucose-fructose syrup , water , maize starch, dextrose,tapicoa starch ,gelling agent: carrageenan , hydrolysed rice protein , natural vanilla flavour) & Icing Sugar (Icing Sugar (97%), Maize                                                                                                                                                                                                                                                                                                                                                                                                                                                                                         |
|                       | Allergen<br>Base<br>(Vegan)     | Starch.)         Contains :MILK, GLUTEN,SOYA         WHEAT. Flour (WHEAT, Calcium, Iron, Niacin, Thiamin), Sugar, Potato Starch, Tapioca Starch, Calcium Carbonate, Acidity Regulator (Citric Acid), Thickener (Guar Gum, Hydroxypropyl Methyl Cellulose), Psyllium Husk, Maize Starch, Raising Agents (E-500ii, E-342I), Pea Protein, Dextrose, Salt, Gram Flour and Flavouring. &Butter (Vegetable Oil (Rapeseed oil, Fully hydrogenated Rapeseed Oil) Salt,Emultisifier-(Rapeseed Lecithin), Natural Flavouring, Colour Beta-Carotene )& Water                                                                                                                                                                                                                                                                                                                                                                                                                                                                                               |
|                       | Base<br>(EGG<br>FREE)           | WHEAT Flour (WHEAT, Calcium, Iron, Niacin, Thiamin), Sugar, Maize Starch, Butter MILK Powder, Skimmed MILK Powder,<br>Raising Agent (E-341i and E-500), Dextrose, Salt, SOYA Flour, Flavouring and Thickener (Xantham Gum) Butter (Vegetable Oil<br>(Rapeseed oil, Fully hydrogenated Rapeseed Oil) Salt, Emultisifier-(Rapeseed Lecithin), Natural Flavouring, Colour Beta-<br>Carotene )& Water                                                                                                                                                                                                                                                                                                                                                                                                                                                                                                                                                                                                                                               |
| Mini egg              | Sauces<br>Toppings              | Caramel syrup ( lucose-Fructose Syrup, Water, Sugar, Caramel Flavour ( <u>MILK</u> , Whey Protein, Butter, Maltodextrine, Skimmed <u>MILK</u> Powder, Natural Flavour), Modified Starch (E-1442), Salt, Preservative (E-202), Flavours and Acidulant (E-334). MILK chocolate sauce (Sugar, Sunflower Oil, Skimmed <u>MILK</u> Powder, <u>LACTOSE</u> , <u>Whey <u>MILK</u> Powder, Fat Reduced Cocoa Powder, Emulsifier (E-322 <u>SOYA</u> Lecithin), Natural Flavours, )<br/>Mini egg Cadbury (Sugar, MILK, cocoa butter, cocoa mass, dried skimmed MILK, dried whey (from MILK), vegetable fats (palm, shea), MILK fat, emulsifiers</u>                                                                                                                                                                                                                                                                                                                                                                                                       |
|                       | Base                            | (E442, E476), modified maize and tapioca starch, maltodextrin, colours (anthocyanins, beetroot red, paprika extract, carotenes), flavourings.<br>Contains :MILK, GLUTEN,SOYA<br>WHEAT Flour (WHEAT, Calcium, Iron, Niacin, Thiamin), Sugar, Potato Starch, Tapioca Starch, Calcium Carbonate, Acidity Regulator (Citric Acid), Thickener (Guar Gum, Hydroxypropyl                                                                                                                                                                                                                                                                                                                                                                                                                                                                                                                                                                                                                                                                               |
|                       | (Vegan)<br>Base<br>(EGG         | Methyl Cellulose), Psyllium Husk, Maize Starch, Raising Agents (E-500ii, E-342I), Pea Protein, Dextrose, Salt, Gram Flour and Flavouring. &Butter (Vegetable Oil (Rapeseed oil, Fully<br>hydrogenated Rapeseed Oil) Salt,Emultisifier-(Rapeseed Lecithin), Natural Flavouring, Colour Beta-Carotene )& Water<br><b>WHEAT</b> Flour (WHEAT, Calcium, Iron, Niacin, Thiamin), Sugar, Maize Starch, Butter <b>MILK</b> Powder, Skimmed <b>MILK</b> Powder,<br>Raising Agent (E-341i and E-500), Dextrose, Salt, <b>SOYA</b> Flour, Flavouring and Thickener (Xantham Gum) Butter (Vegetable Oil                                                                                                                                                                                                                                                                                                                                                                                                                                                    |
|                       | (EGG<br>FREE)                   | (Rapeseed oil, Fully hydrogenated Rapeseed Oil) Salt, Emultisifier-(Rapeseed Lecithin), Natural Flavouring, Colour Beta-<br>Carotene) & Water<br>Dark chocolate sauce (Sugar, water, dextrose, fat reduced cocoa powder (min. 9%), humectant – glycerin, modified starch, salt, acid - citric acid, preservative                                                                                                                                                                                                                                                                                                                                                                                                                                                                                                                                                                                                                                                                                                                                |
| AFTER 8 MINI EGG      | Sauces                          | – potassium sorbate, vanilla flavoring & Mint sauce (Sugar, glucose syrup, water, modified starch, acid - citric acid, thickener – pectin, preservative - potassium sorbate, mint flavoring (min. 0,015%), colors – E102, E133 and E151.                                                                                                                                                                                                                                                                                                                                                                                                                                                                                                                                                                                                                                                                                                                                                                                                        |
|                       | Toppings                        | Sugar, Cocoa Mass*, Invert Sugar Syrup, Cocoa Butter*, Humectant (Sorbitol), Vegetable Fats (Palm, Rapeseed), Skimmed <b>MILK</b> Powder,<br>Whey Powder (from <b>MILK</b> ), Butterfat (from <b>MILK</b> ), Emulsifier (Lecithins), Stabiliser (Invertase), Natural Peppermint Oil, Natural Vanilla<br>Flavouring, Cocoa Solids: 51% minimum in Dark Chocolate, *Rainforest Alliance Certified.                                                                                                                                                                                                                                                                                                                                                                                                                                                                                                                                                                                                                                                |
|                       |                                 | Contains :MILK, GLUTEN,SOYA                                                                                                                                                                                                                                                                                                                                                                                                                                                                                                                                                                                                                                                                                                                                                                                                                                                                                                                                                                                                                     |

|                     | Base                           | Croffle Ingredients Vegan croissant (WHEAT flour, water, margarine (non-hydrogenated shea and sunflower vegetable fats and oils, water, concentrated lemon juice), sugar, yeast, WHEAT GLUTEN , salt, vegetable proteins, flour treatment agent (E300), glucose syrup, rice flour, enzyme)                                                                                                                                                                                                                                                                                                                                                                                                                                                                                   |
|---------------------|--------------------------------|------------------------------------------------------------------------------------------------------------------------------------------------------------------------------------------------------------------------------------------------------------------------------------------------------------------------------------------------------------------------------------------------------------------------------------------------------------------------------------------------------------------------------------------------------------------------------------------------------------------------------------------------------------------------------------------------------------------------------------------------------------------------------|
|                     | (Vegan)<br>Base                | N/A                                                                                                                                                                                                                                                                                                                                                                                                                                                                                                                                                                                                                                                                                                                                                                          |
| Dreamy<br>Maple     | (EGG<br>FREE)                  |                                                                                                                                                                                                                                                                                                                                                                                                                                                                                                                                                                                                                                                                                                                                                                              |
|                     | Sauces<br>Toppings<br>Allergen | 100% pure grade a amber maple syrup N/A Contains :GLUTEN                                                                                                                                                                                                                                                                                                                                                                                                                                                                                                                                                                                                                                                                                                                     |
| NUTELLA<br>OVERLOAD | Base<br>(Vegan)                | Vegan croissant (WHEAT flour, water, margarine (non-hydrogenated shea and sunflower vegetable fats and oils, water, concentrated lemon juice), sugar, yeast, WHEAT GLUTEN, salt, vegetable proteins, flour treatment agent (E300), glucose syrup, rice flour, enzyme)                                                                                                                                                                                                                                                                                                                                                                                                                                                                                                        |
|                     | Base<br>(EGG                   | N/A                                                                                                                                                                                                                                                                                                                                                                                                                                                                                                                                                                                                                                                                                                                                                                          |
|                     | FREE)                          | Hazelnut sauce (Sugar, Vegetable Oil (Sunflower), HAZELNUT (10%), Powdered Chocolate (10%) (Sugar, Cocoa Powder), Skimmed MILK Powder, Fat                                                                                                                                                                                                                                                                                                                                                                                                                                                                                                                                                                                                                                   |
|                     |                                | Reduced Cocoa Powder, Emulsifier (E-322 SOYA Lecithin) and Flavours.)                                                                                                                                                                                                                                                                                                                                                                                                                                                                                                                                                                                                                                                                                                        |
|                     | Toppings<br>Allergen<br>Base   | HazeInuts, Icing Sugar (Icing Sugar (97%), Maize Starch.)<br>Contains :MILK, GLUTEN,SOYA, NUTS<br>Vegan croissant (WHEAT flour, water, margarine (non-hydrogenated shea and sunflower vegetable fats and oils, water, concentrated lemon juice), sugar, yeast, WHEAT GLUTEN, salt, vegetable proteins, flour treatment                                                                                                                                                                                                                                                                                                                                                                                                                                                       |
|                     | (Vegan)                        | agent (E300), glucose syrup, rice flour, enzyme)                                                                                                                                                                                                                                                                                                                                                                                                                                                                                                                                                                                                                                                                                                                             |
| BANOFFEE BLISS      | Base<br>(EGG<br>FREE)          | N/A                                                                                                                                                                                                                                                                                                                                                                                                                                                                                                                                                                                                                                                                                                                                                                          |
|                     | Sauces                         | Toffee sauce (Glucose syrup, Sugar, Sweetened condensed <b>MILK</b> , Water, Palm oil, Humectant E422, Butter (MILK), Invert sugar syrup, Salt, Natural flavouring, Stabiliser: E440, Emulsifier: E471, Preservative: E202.                                                                                                                                                                                                                                                                                                                                                                                                                                                                                                                                                  |
|                     | Toppings<br>Allergen           | Banana & Icing Sugar (Icing Sugar (97%), Maize Starch.) Contains :MILK, GLUTEN                                                                                                                                                                                                                                                                                                                                                                                                                                                                                                                                                                                                                                                                                               |
|                     | Base<br>(Vegan)                | Vegan croissant (WHEAT flour, water, margarine (non-hydrogenated shea and sunflower vegetable fats and oils, water, concentrated lemon juice), sugar, yeast, WHEAT GLUTEN, salt, vegetable proteins, flour treatment agent (E300), glucose syrup, rice flour, enzyme)                                                                                                                                                                                                                                                                                                                                                                                                                                                                                                        |
|                     | Base<br>(EGG                   | N/A                                                                                                                                                                                                                                                                                                                                                                                                                                                                                                                                                                                                                                                                                                                                                                          |
| OTUS BISCOFF        | FREE)                          | Specullos.Sauce (Sugar, Sunflower Oil, Whole MILK Powder, Speculoos Spread Creamy [Speculoos 60% (WHEAT Flour, Sugar,                                                                                                                                                                                                                                                                                                                                                                                                                                                                                                                                                                                                                                                        |
|                     |                                | Vegetable Oils (Palm, Rapeseed), Candy Syrup, Raising Agent (Sodium Hydrogen Carbonate), Salt, Cinnamon), Vegetable Oil (Rapeseed), Sugar, Fully Hydrogenated Vegetable Oils (Palm, Rapeseed), Emulsifier (E-322 Sunflower), Natural Flavour, Acid (E-330)] Whey <u>MILK</u> Powder, White Chocolate 2% (Sugar, Whole <u>MILK</u> Powder and Cocoa Butter), Fat Reduced Cocoa Powder, Natural Flavours ( <u>MILK</u> ), Emulsifier (E-322 <u>SOYA</u> Lecithin) and Colorant (E-160c)                                                                                                                                                                                                                                                                                        |
|                     | Toppings<br>Allergen           | Crushed Lotus Biscuits (WHEAT flour, sugar, vegetable oils (palm*, rapeseed), candy sugar syrup, raising agent (sodium hydrogen carbonate), salt, cinnamon. *from sustainable & certified plantations)&lcing sugar(lcing Sugar (97%), Maize Starch.)                                                                                                                                                                                                                                                                                                                                                                                                                                                                                                                         |
| (INDER              | Base<br>(Vegan)                | Vegan croissant (WHEAT flour, water, margarine (non-hydrogenated shea and sunflower vegetable fats and oils, water, concentrated lemon juice), sugar, yeast, WHEAT GLUTEN, salt, vegetable proteins, flour treatment agent (E300), glucose syrup, rice flour, enzyme)                                                                                                                                                                                                                                                                                                                                                                                                                                                                                                        |
|                     | Base<br>(EGG                   | N/A                                                                                                                                                                                                                                                                                                                                                                                                                                                                                                                                                                                                                                                                                                                                                                          |
|                     | FREE)                          | MILK Hazelnut sauce (Sugar, Vegetable Oil (Sunflower), <u>HAZELNUT (10%)</u> , Powdered Chocolate (10%) (Sugar, Cocoa Powder), Skimmed <u>MILK</u>                                                                                                                                                                                                                                                                                                                                                                                                                                                                                                                                                                                                                           |
|                     | Toppings                       | Powder, Fat Reduced Cocoa Powder, Emulsifier (E-322 <u>SOYA</u> Lecithin) and Flavours.)& White Chocolate Sauce (Sugar, Vegetable Oil (Sunflower),<br>Whole <u>MILK</u> Powder, Whey <u>MILK</u> Powder, White Chocolate 2% (Sugar, Whole <u>MILK</u> Powder and Cocoa Butter), Emulsifier (E-322 <u>SOYA</u> Lecithin),<br>Flavours.<br>Kinder Bueno chocolate (MILK CHOCOLATE 31.5% (SUGAR, COCOA BUTTER, COCOA MASS, SKIMMED MILK POWDER, CONCENTRATED                                                                                                                                                                                                                                                                                                                    |
|                     |                                | BUTTER, EMULSIFIER: LECITHINS (SOYA), VANILLIN), SUGAR, PALM OIL, WHEAT FLOUR, HAZELNUTS (10.5%), SKIMMED MILK<br>POWDER, MILK POWDER, CHOCOLATE (SUGAR, COCOA MASS, COCOA BUTTER, EMULSIFIER: LECITHINS (SOYA), VANILLIN), FAT-<br>REDUCED COCOA, EMULSIFIER: LECITHINS (SOYA), RAISING AGENTS (SODIUM BICARBONATE, AMMONIUM BICARBONATE), SALT,<br>VANILLIN. TOTAL MILK CONSTITUENTS: 19.5% & Icing Sugar (Icing Sugar (97%), Maize Starch.)                                                                                                                                                                                                                                                                                                                               |
| STRAWBERRY          | Allergen<br>Base<br>(Vegan)    | VANILLIN. TOTAL MILK CONSTITUENTS: 19.5% & Icing Sugar (Icing Sugar (97%), Maize Starch.) Contains : MILK, GLUTEN,SOYA, NUTS Vegan croissant (WHEAT flour, water, margarine (non-hydrogenated shea and sunflower vegetable fats and oils, water, concentrated lemon juice), sugar, yeast, WHEAT GLUTEN, salt, vegetable proteins, flour treatment agent (E300), glucose syrup, rice flour, enzyme)                                                                                                                                                                                                                                                                                                                                                                           |
|                     | (vegan)<br>Base                | N/A                                                                                                                                                                                                                                                                                                                                                                                                                                                                                                                                                                                                                                                                                                                                                                          |
|                     | (EGG<br>FREE)                  |                                                                                                                                                                                                                                                                                                                                                                                                                                                                                                                                                                                                                                                                                                                                                                              |
|                     | Sauces                         | MILK Chocolate Sauce (Sugar, Sunflower Oil, Skimmed MILK Powder, Powdered Chocolate 10% (Sugar, Cocoa Powder), LACTOSE,<br>Whey MILK Powder, Emulsifier (E-322 SOYA Lecithin), Flavours (MILK). & Strawberry Sauce (Glucose-fructose syrup, Sugar, Strawberry puree, Acidity<br>regulator: Citric Acid, Maize starch, Gelling agent: E440 (Pectin), Flavours. Preservative: E202, Colours: Anthocyanins, Carmine, E150b )                                                                                                                                                                                                                                                                                                                                                    |
|                     | Toppings                       | Fresh strawberry & Icing Sugar (Icing Sugar (97%), Maize Starch.)                                                                                                                                                                                                                                                                                                                                                                                                                                                                                                                                                                                                                                                                                                            |
|                     | Allergen <b>Base</b>           | Contains : MILK, GLUTEN, SOYA           Vegan croissant (WHEAT flour, water, margarine (non-hydrogenated shea and sunflower vegetable fats and oils, water, concentrated lemon juice), sugar, yeast, WHEAT GLUTEN , salt, vegetable proteins, flour treatment                                                                                                                                                                                                                                                                                                                                                                                                                                                                                                                |
|                     | (Vegan)                        | agent (E300), glucose syrup, rice flour, enzyme)                                                                                                                                                                                                                                                                                                                                                                                                                                                                                                                                                                                                                                                                                                                             |
|                     | Base<br>(EGG<br>FREE)          | N/A                                                                                                                                                                                                                                                                                                                                                                                                                                                                                                                                                                                                                                                                                                                                                                          |
| REO SURPRISE        | Sauces                         | Cookies and Cream sauce (Sugar, Vegetable Oil (Sunflower), Whole <u>MILK</u> Powder, Whey <u>MILK</u> Powder, Diced Cocoa Biscuit ( <u>WHEAT</u> Flour, Sugar, Vegetable Oil (High Oleic Sunflower Oil), Cocoa Powder, Glucose And Fructose Syrup, Raising Agents (Ammonium Hydrogen Carbonate And Sodium Hydrogen Carbonate), Salt, Emulsifier ( <u>SOYA</u> Lecithin), Vanilla Flavour), White Chocolate 2% (Sugar, Whole <u>MILK</u> Powder, Cocoa Butter), Emulsifier                                                                                                                                                                                                                                                                                                    |
|                     | Toppings                       | (E-322 <u>SOYA</u> Lecithin), Flavours ( <u>MILK</u> ).<br>Oreo crumbs (WHEAT flour, sugar, palm oil, rapeseed oil, fat- reduced cocoa powder (4.5%), WHEAT starch, glucose-fructose syrup, raising agent (potassium carbonates, ammonium carbonates, sodium carbonates), salt, emulsifiers (SOYA lecithin, sunflower lecithin), flavouring & Icing Sugar (Icing                                                                                                                                                                                                                                                                                                                                                                                                             |
|                     | Allergen Base                  | Sugar (97%), Maize Starch.)         Contains :MILK, GLUTEN,SOYA         Vegan croissant (WHEAT flour, water, margarine (non-hydrogenated shea and sunflower vegetable fats and oils, water, concentrated lemon juice), sugar, yeast, WHEAT GLUTEN , salt, vegetable proteins, flour treatment agent (E300), glucose syrup, rice flour, enzyme)                                                                                                                                                                                                                                                                                                                                                                                                                               |
|                     | (Vegan)                        |                                                                                                                                                                                                                                                                                                                                                                                                                                                                                                                                                                                                                                                                                                                                                                              |
|                     | Base<br>(EGG<br>FREE)          | N/A                                                                                                                                                                                                                                                                                                                                                                                                                                                                                                                                                                                                                                                                                                                                                                          |
| CANDYLICIOUS        | Sauces                         | Candyfloss sauce (Sugar, Sunflower Oil, Whole <u>MILK</u> Powder, Whey <u>MILK</u> Powder, White Chocolate 2% (Sugar, Whole <u>MILK</u> Powder, Cocoa Butter),<br>Colour (E-162), Flavours ( <u>MILK</u> ), Emulsifier (E-322 <u>SOYA</u> Lecithin). & Bubblegum sauce (Sugar, Sunflower oil, Whole <u>MILK</u> Powder, Whey <u>MILK</u><br>Powder, White Chocolate 2% (Sugar, Whole <u>MILK</u> Powder, Cocoa Butter), Spirulina Extract, Emulsifier (E-322 <u>SOYA</u> Lecithin) Flavours ( <u>MILK</u> ).                                                                                                                                                                                                                                                                 |
|                     | Toppings                       | 100 & 1000's sprinkle (Sugar, Vegetable Oil (Coconut Origin), Water, Glucose Syrup, Beetroot Concentrate, Concentrate (Spirulina and Safflower), Colour Iron Oxide and Hydroxides (E-172), Colour Curcumin (E-100), Natural Flavourings, Colour Anthocyanin (E-163), Glazing Agent Carnauba Wax (E-903), Colour Carotenes (E-160a & Marshmallow (Sugar ,glucose-fructose syrup , water , maize starch, dextrose tapicoa starch, gelling agent; carrageenan, bydrolysed rice protein, natural vanilla flavour), & Icing Sugar (Icing Sugar (97%), Maize                                                                                                                                                                                                                       |
|                     | Allergen                       | dextrose,tapicoa starch ,gelling agent: carrageenan , hydrolysed rice protein , natural vanilla flavour) & Icing Sugar (Icing Sugar (97%), Maize Starch.)         Contains :MILK, GLUTEN,SOYA         Vegan croissant (WHEAT flour, water, margarine (non-hydrogenated shea and sunflower vegetable fats and oils, water, concentrated lemon juice), sugar, yeast, WHEAT GLUTEN , salt, vegetable proteins, flour treatment                                                                                                                                                                                                                                                                                                                                                  |
|                     | Base<br>(Vegan)                | Vegan Croissant (WHEAT flour, water, margarine (non-hydrogenated shea and sunflower vegetable fats and oils, water, concentrated lemon juice), sugar, yeast, WHEAT GLUTEN, salt, vegetable proteins, flour treatment agent (E300), glucose syrup, rice flour, enzyme)                                                                                                                                                                                                                                                                                                                                                                                                                                                                                                        |
|                     | Base<br>(EGG<br>FREE)          | N/A                                                                                                                                                                                                                                                                                                                                                                                                                                                                                                                                                                                                                                                                                                                                                                          |
| lini egg            | Sauces                         |                                                                                                                                                                                                                                                                                                                                                                                                                                                                                                                                                                                                                                                                                                                                                                              |
|                     | Toppings                       | Caramel syrup ( lucose-Fructose Syrup, Water, Sugar, Caramel Flavour ( <u>MILK</u> , Whey Protein, Butter, Maltodextrine, Skimmed <u>MILK</u> Powder, Natural Flavour), Modified Starch (E-1442), Salt, Preservative (E-202), Flavours and Acidulant (E-334). MILK chocolate sauce (Sugar, Sunflower Oil, Skimmed <u>MILK</u> Powder, <u>LACTOSE</u> , Whey <u>MILK</u> Powder, Fat Reduced Cocoa Powder, Emulsifier (E-322 <u>SOYA</u> Lecithin), Natural Flavours, )<br>Mini egg Cadbury (Sugar, MILK, cocoa butter, cocoa mass, dried skimmed MILK, dried whey (from MILK), vegetable fats (palm, shea), MILK fat, emulsifiers (E442 E476), modified maize and tapicca starch maltodextrin, colours (anthocyanins, bestroot red, paprika extract, carotepes), flavourings |
|                     |                                | (E442, E476), modified maize and tapioca starch, maltodextrin, colours (anthocyanins, beetroot red, paprika extract, carotenes), flavourings. Contains :MILK, GLUTEN,SOYA                                                                                                                                                                                                                                                                                                                                                                                                                                                                                                                                                                                                    |
|                     | Base<br>(Vegan)                | Vegan croissant (WHEAT flour, water, margarine (non-hydrogenated shea and sunflower vegetable fats and oils, water, concentrated lemon juice), sugar, yeast, WHEAT GLUTEN, salt, vegetable proteins, flour treatment agent (E300), glucose syrup, rice flour, enzyme)                                                                                                                                                                                                                                                                                                                                                                                                                                                                                                        |
|                     | Base<br>(EGG<br>FREE)          | N/A                                                                                                                                                                                                                                                                                                                                                                                                                                                                                                                                                                                                                                                                                                                                                                          |
|                     | ,<br>L                         | Dark chocolate sauce (Sugar, water, dextrose, fat reduced cocoa powder (min. 9%), humectant – glycerin, modified starch, salt, acid - citric acid, preservative                                                                                                                                                                                                                                                                                                                                                                                                                                                                                                                                                                                                              |
|                     |                                | - potassium sorbate, vanilla flavoring & Mint sauce (Sugar, glucose syrup, water, modified starch, acid - citric acid, thickener - pectin, preservative - potassium sorbate, mint flavoring (min. 0,015%), colors - E102, E133 and E151.                                                                                                                                                                                                                                                                                                                                                                                                                                                                                                                                     |
| AFTER 8 MINI EGG    | Sauces                         | ,                                                                                                                                                                                                                                                                                                                                                                                                                                                                                                                                                                                                                                                                                                                                                                            |
| AFTER 8 MINI EGG    | Sauces                         | Sugar, Cocoa Mass*, Invert Sugar Syrup, Cocoa Butter*, Humectant (Sorbitol), Vegetable Fats (Palm, Rapeseed), Skimmed <b>MILK</b> Powder,                                                                                                                                                                                                                                                                                                                                                                                                                                                                                                                                                                                                                                    |
| FTER 8 MINI EGG     | Sauces<br>Toppings             |                                                                                                                                                                                                                                                                                                                                                                                                                                                                                                                                                                                                                                                                                                                                                                              |
| \FTER 8 MINI EGG    | Toppings                       | Sugar, Cocoa Mass*, Invert Sugar Syrup, Cocoa Butter*, Humectant (Sorbitol), Vegetable Fats (Palm, Rapeseed), Skimmed <b>MILK</b> Powder,<br>Whey Powder (from <b>MILK</b> ), Butterfat (from <b>MILK</b> ), Emulsifier (Lecithins), Stabiliser (Invertase), Natural Peppermint Oil, Natural Vanilla<br>Flavouring, Cocoa Solids: 51% minimum in Dark Chocolate, *Rainforest Alliance Certified.                                                                                                                                                                                                                                                                                                                                                                             |
| FTER 8 MINI EGG     |                                | Sugar, Cocoa Mass*, Invert Sugar Syrup, Cocoa Butter*, Humectant (Sorbitol), Vegetable Fats (Palm, Rapeseed), Skimmed <b>MILK</b> Powder, Whey Powder (from <b>MILK</b> ), Butterfat (from <b>MILK</b> ), Emulsifier (Lecithins), Stabiliser (Invertase), Natural Peppermint Oil, Natural Vanilla                                                                                                                                                                                                                                                                                                                                                                                                                                                                            |
| FTER 8 MINI EGG     | Toppings                       | Sugar, Cocoa Mass*, Invert Sugar Syrup, Cocoa Butter*, Humectant (Sorbitol), Vegetable Fats (Palm, Rapeseed), Skimmed <b>MILK</b> Powder,<br>Whey Powder (from <b>MILK</b> ), Butterfat (from <b>MILK</b> ), Emulsifier (Lecithins), Stabiliser (Invertase), Natural Peppermint Oil, Natural Vanilla<br>Flavouring, Cocoa Solids: 51% minimum in Dark Chocolate, *Rainforest Alliance Certified.<br>Contains :MILK, GLUTEN,SOYA                                                                                                                                                                                                                                                                                                                                              |

|                        |                                | Extras/Toppings Ingredients                                                                                                                                                                                                                                                                                                                                                                                                                                                                                |
|------------------------|--------------------------------|------------------------------------------------------------------------------------------------------------------------------------------------------------------------------------------------------------------------------------------------------------------------------------------------------------------------------------------------------------------------------------------------------------------------------------------------------------------------------------------------------------|
|                        | Milk                           | MILK Chocolate Sauce (Sugar, Sunflower Oil, Skimmed MILK Powder, Powdered Chocolate 10% (Sugar, Cocoa Powder), LACTOSE, Whey MILK Powder, Emulsifier                                                                                                                                                                                                                                                                                                                                                       |
|                        | Chocolate<br>Sauce             | (E-322 SOYA Lecithin), Flavours (MILK).                                                                                                                                                                                                                                                                                                                                                                                                                                                                    |
|                        |                                | White Chocolate Sauce (Sugar, Sunflower Oil, Whole <b>MILK</b> Powder, Whey <b>MILK</b> Powder, Cocoa Butter, Emulsifier (E-322 <b>SOYA</b> Lecithin), Flavours and Antioxidant (E-304i, E-306)                                                                                                                                                                                                                                                                                                            |
|                        |                                | Hazelnut sauce (Sugar, Vegetable Oil (Sunflower), HAZELNUT (10%), Powdered Chocolate (10%) (Sugar, Cocoa Powder), Skimmed MILK Powder, Fat Reduced Cocoa Powder, Emulsifier (E-322 SOYA Lecithin) and Flavours.)                                                                                                                                                                                                                                                                                           |
|                        | Cookies                        | Cookies and Cream sauce (Sugar, Vegetable Oil (Sunflower), Whole <u>MILK</u> Powder, Whey <u>MILK</u> Powder, Diced Cocoa Biscuit ( <u>WHEAT</u> Flour, Sugar, Vegetable Oil (High Oleic Sunflower Oil), Cocoa Powder, Glucose And Fructose Syrup, Raising Agents (Ammonium Hydrogen Carbonate And Sodium Hydrogen Carbonate), Salt, Emulsifier                                                                                                                                                            |
|                        | Sauce<br>Bubblegum             | (SOYA Lecithin), Vanilla Flavour), White Chocolate 2% (Sugar, Whole <u>MILK</u> Powder, Cocoa Butter), Emulsifier (E-322 <u>SOYA</u> Lecithin), Flavours ( <u>MILK</u> ).<br>Bubblegum sauce (Sugar, Sunflower oil, Whole <u>MILK</u> Powder, Whey <u>MILK</u> Powder, White Chocolate 2% (Sugar, Whole <u>MILK</u> Powder, Cocoa Butter), Spirulina Extract,                                                                                                                                              |
|                        | Sauce<br>Candyfloss            | Emulsifier (E-322 <u>SOYA</u> Lecithin) Flavours ( <u>MILK</u> ).<br>Candyfloss sauce (Sugar, Sunflower Oil, Whole <u>MILK</u> Powder, Whey <u>MILK</u> Powder, White Chocolate 2% (Sugar, Whole <u>MILK</u> Powder, Cocoa Butter), Colour (E-162),                                                                                                                                                                                                                                                        |
| Sauces                 | sauce<br>Speculloss            | Flavours (MILK), Emulsifier (E-322 SOYA Lecithin).<br>Specullos.Sauce (Sugar, Sunflower Oil, Whole MILK Powder, Speculoos Spread Creamy [Speculoos 60% (WHEAT Flour, Sugar, Vegetable Oils (Palm, Rapeseed), Candy Syrup, Raising Agent (Sodium Hydrogen Carbonate), Salt, Cinnamon), Vegetable Oil (Rapeseed), Sugar, Fully Hydrogenated Vegetable Oils (Palm, Rapeseed), Emulsifier (E-322 Sunflower), Natural Flavour, Acid (E-330)] Whey MILK Powder, White Chocolate 2% (Sugar, Whole MILK Powder and |
|                        | Toffee                         | Cocoa Butter), Fat Reduced Cocoa Powder, Natural Flavours ( <u>MILK</u> ), Emulsifier (E-322 <u>SOYA</u> Lecithin) and Colorant (E-160c)<br>Toffee sauce (Glucose syrup, Sugar, Sweetened condensed MILK, Water, Palm oil, Humectant E422, Butter (MILK), Invert sugar syrup, Salt, Natural flavouring, Stabiliser:                                                                                                                                                                                        |
|                        | Salted                         | E440, Emulsifier: E471, Preservative: E202.<br>Glucose-fructose Syrup, Water, Sugar, Caramel Powder (Sweet WHEY, BUTTER, Maltodextrin, Sugar, Skimmed MILK), Modified Starch (E-1442), Salt,                                                                                                                                                                                                                                                                                                               |
|                        | Caramel<br>Sauce<br>Strawberry | Preservative (E-202), Flavours, Acidulant (E-334).<br>Strawberry Sauce (Glucose-fructose syrup, Sugar, Strawberry puree, Acidity regulator: Citric Acid, Maize starch, Gelling agent: E440 (Pectin), Flavours. Preservative: E202,                                                                                                                                                                                                                                                                         |
|                        |                                | Colours: Anthocyanins, Carmine, E150b)                                                                                                                                                                                                                                                                                                                                                                                                                                                                     |
|                        | Hershey                        | High Fructose Corn Syrup; Corn Syrup; Water; Cocoa*; Sugar; Contains 2% or Less of: Potassium Sorbate, to Maintain Freshness; Xanthan Gum; Salt; Mono-                                                                                                                                                                                                                                                                                                                                                     |
|                        | Mango<br>Sauce                 | and Diglycerides*; Polysorbate 60; Vanillin, Artificial Flavor.<br>Mango sauce (Sugar, Water, Mango Pulp (27%), Acidity regulator INS 330, Permitted Preservative INS 211, Contains Permitted Synethic Food<br>Colours INS 102, INS 110 and Nature Artifical Flavour - Mango.)<br>HAZELNUT                                                                                                                                                                                                                 |
|                        | Cashew                         | <u>CASHEW NUTS</u>                                                                                                                                                                                                                                                                                                                                                                                                                                                                                         |
|                        | Nuts<br>Pistachios             | PISTACHIOS                                                                                                                                                                                                                                                                                                                                                                                                                                                                                                 |
| Fruits                 | Strawberry                     | Fresh Strawberry                                                                                                                                                                                                                                                                                                                                                                                                                                                                                           |
| &Nuts                  |                                | $\mathcal{O}\mathcal{O}\mathcal{O}\mathcal{O}\mathcal{O}\mathcal{O}\mathcal{O}\mathcal{O}\mathcal{O}\mathcal{O}$                                                                                                                                                                                                                                                                                                                                                                                           |
|                        | Banana                         | Banana                                                                                                                                                                                                                                                                                                                                                                                                                                                                                                     |
|                        | Coconut<br>shavings            | Desiccated coconut                                                                                                                                                                                                                                                                                                                                                                                                                                                                                         |
|                        | Oreo                           | WHEAT flour, sugar, palm oil, rapeseed oil, fat- reduced cocoa powder (4.5%), WHEAT starch, glucose-fructose syrup, raising agent (potassium carbonates, ammonium carbonates, sodium                                                                                                                                                                                                                                                                                                                       |
|                        |                                | carbonates), salt, emulsifiers ( <b>SOYA</b> lecithin, sunflower lecithin), flavouring.<br>Wheat flour, sugar, vegetable oils (palm*, rapeseed), candy sugar syrup, raising agent                                                                                                                                                                                                                                                                                                                          |
|                        | Biscoff<br>Crumbs              | (sodium hydrogen carbonate), salt, cinnamon.                                                                                                                                                                                                                                                                                                                                                                                                                                                               |
|                        | Chocolate<br>chip              | Chocolate chip (Sugar, Vegetable Oil (Palm), Fat-Reduced Cocoa Powder, Emulsifiers ( <b>SOYA</b> Lecithin, Sorbitan Tristearate), Natural Flavouring )                                                                                                                                                                                                                                                                                                                                                     |
|                        | Marshmallo                     | Marshmallow (Sugar ,glucose-fructose syrup , water , maize starch, dextrose,tapicoa starch ,gelling agent: carrageenan , hydrolysed rice protein , natural vanilla flavour)                                                                                                                                                                                                                                                                                                                                |
|                        | 100's &<br>1000's<br>Sprinkle  | Sugar, Vegetable Oil (Coconut Origin), Water, Glucose Syrup, Beetroot Concentrate, Concentrate (Spirulina and Safflower)<br>Colour Iron Oxide and Hydroxides (E-172), Colour Curcumin (E-100), Natural Flavourings, Colour Anthocyanin (E-163),<br>Glazing Agent Carnauba Wax (E-903), Colour                                                                                                                                                                                                              |
|                        | Jelly                          | Jelly (Sugar, Maltodextrin, Gelling Agent (Carrageenan), Acid (Citric Acid), Acidity Regulator<br>(Tripotassium Citrate), Colours (Beetroot Red, Annatto Norbixin), Flavourings. & Water                                                                                                                                                                                                                                                                                                                   |
|                        |                                | Sugar, Cocoa Butter, <b>WHEAT</b> Flour, Corn Fibre, Rice Syrup Powder, Cocoa Mass, Vegetable Fats (Palm Kernel, Palm), Fat-Reduced Cocoa Powder, Emulsifier (Lecithins), Natural Vanilla Flavouring, Raising Agent (Sodium Bicarbonate),                                                                                                                                                                                                                                                                  |
| Chocolate/<br>Biscuits | Bounty                         | Sugar, Desiccated Coconut, Glucose Syrup, Cocoa Butter, Cocoa Mass, Skimmed <b>MILK</b> Powder, Whey Permeate ( <b>MILK</b> ), Emulsifiers E471, <b>SOYA</b> Lecithin), <b>MILK</b> Fat, Humectant (Glycerol), Palm                                                                                                                                                                                                                                                                                        |
|                        | Ferrero                        | Fat, Salt<br><b>MILK</b> chocolate 30% (sugar,cocoa butter,cocoa mass,skimmed <b>MILK</b> powder,concentrated <b>butter</b><br>emulsifier: lecithins ( <b>SOYA</b> ).vanillin), <b>HAZELNUTS</b> (28.5%),sugar,palm oil, <b>WHEAT</b> flour,whey powder<br>( <b>MILK</b> ),fat-reduced cocoa,emulsifier: lecithins ( <b>SOYA</b> ).raising agent (sodium<br>bicarbonate),salt,vanillin                                                                                                                     |
|                        | Kinder<br>Bueno                | Milk chocolate 31% (sugar, cocoa BUTTER, cocoa mass, skimmed MILK powder, concentrated BUTTER, emulsifier: lecithins (SOYA). vanillin), sugar,palm oil,WHEAT flour,HAZELNUTS (10.5%), skimmed MILK powder,whole MILK powder,chocolate (sugar, cocoa mass, cocoa BUTTER, emulsifier: lecithins (SOYA). vanillin), fat-reduced cocoa,emulsifier: lecithins (SOYA). raising agents (sodium bicarbonate, ammonium bicarbonate) salt,vanillin                                                                   |
|                        |                                | Sugar, Cocoa mass, Glucose syrup, Cocoa butter, Butterfat (from <b>MILK</b> ), Emulsifier (Sunflower                                                                                                                                                                                                                                                                                                                                                                                                       |
|                        |                                | lecithin), Stabiliser (Invertase), Natural peppermint oil, Acid (Citric acid).<br>WHEAT flour, sugar, palm oil, rapeseed oil, fat reduced cocoa powder 4,3 %, WHEAT starch,                                                                                                                                                                                                                                                                                                                                |
|                        |                                | glucose-fructose syrup, raising agents (ammonium carbonates, potassium carbonates, sodium carbonates), salt, emulsifier ( <b>SOYA</b> lecithins), acidity regulator (sodium hydroxide), flavouring.                                                                                                                                                                                                                                                                                                        |
|                        | Rose syrup                     | Sugar, Water , Rose Flavour 0.5%, Preservative : Sodium Benzonate B.P , Colour E122                                                                                                                                                                                                                                                                                                                                                                                                                        |
| Falooda                |                                | Rice flour (85%), water                                                                                                                                                                                                                                                                                                                                                                                                                                                                                    |
|                        | Basil seeds<br>Jelly           | Basil seeds & Water<br>Jelly (Sugar, Maltodextrin, Gelling Agent (Carrageenan), Acid (Citric Acid), Acidity Regulator                                                                                                                                                                                                                                                                                                                                                                                      |
| 147-5                  | Scooperb                       | (Tripotassium Citrate), Colours (Beetroot Red, Annatto Norbixin), Flavourings. & Water<br>Scooperb Wafer ( WHEAT Flour (Calcium carbonate, Iron , Niacin , Thiamine ) Sugar , Palm Oil (RSPO) , Soya Lecithin , Flavouring                                                                                                                                                                                                                                                                                 |
| Wafer                  | Round<br>Wafer                 | (Vanillin),Bicarbonate of Soda, Salt)<br>Ice cream Cone ( WHEAT Flour (Calcium Carbonate, Iron, Niacin, Thiamine), Sugar, SOYA Lecithin, Coconut Oil, Dextrose, Flavouring, Salt, Bicarbonate of Soda)                                                                                                                                                                                                                                                                                                     |
| Cones                  | Cones                          |                                                                                                                                                                                                                                                                                                                                                                                                                                                                                                            |
| ng Sugar               | Icing Sugar                    | Icing Sugar (Icing Sugar (97%), Maize Starch.)                                                                                                                                                                                                                                                                                                                                                                                                                                                             |

| <u>Flavours</u>                     |                                                                                                                                      | BAKLAVA                                                                                                                                                                                                                                                                                                                                                                                                                                                                                                                                                                                                                                                                                                                                                                                                                                                                                                                                                                                                                                                                                                                                                                                                                                                                                                                                                                                                                                                                                                                                                                                                                                                                                                                                                                                                                                                                                                                                                                                                                                                                                                                                                          |
|-------------------------------------|--------------------------------------------------------------------------------------------------------------------------------------|------------------------------------------------------------------------------------------------------------------------------------------------------------------------------------------------------------------------------------------------------------------------------------------------------------------------------------------------------------------------------------------------------------------------------------------------------------------------------------------------------------------------------------------------------------------------------------------------------------------------------------------------------------------------------------------------------------------------------------------------------------------------------------------------------------------------------------------------------------------------------------------------------------------------------------------------------------------------------------------------------------------------------------------------------------------------------------------------------------------------------------------------------------------------------------------------------------------------------------------------------------------------------------------------------------------------------------------------------------------------------------------------------------------------------------------------------------------------------------------------------------------------------------------------------------------------------------------------------------------------------------------------------------------------------------------------------------------------------------------------------------------------------------------------------------------------------------------------------------------------------------------------------------------------------------------------------------------------------------------------------------------------------------------------------------------------------------------------------------------------------------------------------------------|
| PISTACHIO                           |                                                                                                                                      | Ingredients<br>Sugar, Vegetable Ghee, Water, WHEAT Flour (WHEAT Flour, Calcium Carbonate, Niacin, Iron, Thiamin), Modified                                                                                                                                                                                                                                                                                                                                                                                                                                                                                                                                                                                                                                                                                                                                                                                                                                                                                                                                                                                                                                                                                                                                                                                                                                                                                                                                                                                                                                                                                                                                                                                                                                                                                                                                                                                                                                                                                                                                                                                                                                       |
| Baklava                             | Base                                                                                                                                 | Maize Starch, <b>Cashew Nuts</b> , Butter Ghee [ <b>MILK</b> ], Pistachio Kernels [ <b>Nuts</b> ], Glucose Liquid [ <b>WHEAT</b> ], Salt, Sunflower<br>Oil, Acidity Regulator: Citric Acid E330                                                                                                                                                                                                                                                                                                                                                                                                                                                                                                                                                                                                                                                                                                                                                                                                                                                                                                                                                                                                                                                                                                                                                                                                                                                                                                                                                                                                                                                                                                                                                                                                                                                                                                                                                                                                                                                                                                                                                                  |
|                                     | Sauce                                                                                                                                | White chocolate sauce (Sugar, Vegetable Oil (Sunflower), Whole <u>MILK</u> Powder, Whey <u>MILK</u> Powder, White Chocolate 2% (Sugar, Whole <u>MILK</u> Powder<br>and Cocoa Butter), Emulsifier (E-322 <u>SOYA</u> Lecithin), Flavours.                                                                                                                                                                                                                                                                                                                                                                                                                                                                                                                                                                                                                                                                                                                                                                                                                                                                                                                                                                                                                                                                                                                                                                                                                                                                                                                                                                                                                                                                                                                                                                                                                                                                                                                                                                                                                                                                                                                         |
|                                     | Toppings                                                                                                                             | PISTACHIO NUTS                                                                                                                                                                                                                                                                                                                                                                                                                                                                                                                                                                                                                                                                                                                                                                                                                                                                                                                                                                                                                                                                                                                                                                                                                                                                                                                                                                                                                                                                                                                                                                                                                                                                                                                                                                                                                                                                                                                                                                                                                                                                                                                                                   |
|                                     | Ice cream                                                                                                                            | Vanilla Ice cream (MILK,BASE(Dextrose,Sugar,Maltodextrins,Skim MILK powder,Modified Starch,Mono and Diglycerides of Fatty acids,Sodium Carboxymethyl cellulose,Guar Gum,Natural and artifical Flavours.May Contain Coconut) & Vanilla Paste [Glucose]                                                                                                                                                                                                                                                                                                                                                                                                                                                                                                                                                                                                                                                                                                                                                                                                                                                                                                                                                                                                                                                                                                                                                                                                                                                                                                                                                                                                                                                                                                                                                                                                                                                                                                                                                                                                                                                                                                            |
|                                     |                                                                                                                                      | Syrup, Saccharose Syrup, Flavours, Vanilla Beans, Burnt Sugar, Pectin, E407]. )                                                                                                                                                                                                                                                                                                                                                                                                                                                                                                                                                                                                                                                                                                                                                                                                                                                                                                                                                                                                                                                                                                                                                                                                                                                                                                                                                                                                                                                                                                                                                                                                                                                                                                                                                                                                                                                                                                                                                                                                                                                                                  |
| OREO                                | Allergens                                                                                                                            | CONTAINS : MILK , GLUTEN ,SOYA and NUTS           WHEAT Flour (WHEAT Flour, Calcium Carbonate, Niacin, Iron, Thiamin), Sugar, Water, Pistachio Kernels [Nuts], Butter Ghee [MILK], Oreo Cookies                                                                                                                                                                                                                                                                                                                                                                                                                                                                                                                                                                                                                                                                                                                                                                                                                                                                                                                                                                                                                                                                                                                                                                                                                                                                                                                                                                                                                                                                                                                                                                                                                                                                                                                                                                                                                                                                                                                                                                  |
| BAKLAVA                             | Base                                                                                                                                 | [WHEAT Flour, Sugar, Palm Oil, Rapeseed Oil, Cocoa Powder 4.3 %, WHEAT Starch, Glucose-Fructose Syrup, Raising Agents (Ammonium Carbonates,<br>Potassium Carbonates, Sodium Carbonates), Salt, Emulsifier (S o y a Lecithins), Acidity Regulator (Sodium Hydroxide), Flavouring], Salt, Vegetable Ghee,<br>Glucose Liquid [WHEAT], Acidity Regulator: Citric Acid E330                                                                                                                                                                                                                                                                                                                                                                                                                                                                                                                                                                                                                                                                                                                                                                                                                                                                                                                                                                                                                                                                                                                                                                                                                                                                                                                                                                                                                                                                                                                                                                                                                                                                                                                                                                                           |
|                                     | Sauce                                                                                                                                | Cookies and Cream sauce (Sugar, vegetable oil: sunflower, whey powder (MILK), hazelnut paste 1%, vegetable oil: palm, emulsifier: sunflower lecithin, flavour, WHEAT flour, fat-reduced cocoa powder, salt, raising agent: sodium bicarbonate and ammonium bicarbonate, glucose-fructose syrup.                                                                                                                                                                                                                                                                                                                                                                                                                                                                                                                                                                                                                                                                                                                                                                                                                                                                                                                                                                                                                                                                                                                                                                                                                                                                                                                                                                                                                                                                                                                                                                                                                                                                                                                                                                                                                                                                  |
|                                     | Toppings                                                                                                                             | Crushed Oreo ( <b>WHEAT</b> flour, sugar, palm oil, rapeseed oil, fat reduced cocoa powder 4,3%, WHEAT starch, glucose-fructose syrup, raisingagents (ammonium carbonates, potassium carbonates, sodiumcarbonates), salt, <b>emulsifier (SOYA lecithins)</b> , acidity regulator(sodium hydroxide), flavouring)                                                                                                                                                                                                                                                                                                                                                                                                                                                                                                                                                                                                                                                                                                                                                                                                                                                                                                                                                                                                                                                                                                                                                                                                                                                                                                                                                                                                                                                                                                                                                                                                                                                                                                                                                                                                                                                  |
|                                     | Ice cream                                                                                                                            | Cookies and Cream Ice cream (MILK,BASE( Dextrose,Sugar,Maltodextrins,Skim MILK powder,Modified Starch,Mono and Diglycerides of Fatty acids,Sodium<br>Carboxymethyl cellulose,Guar Gum,Natural and artifical Flavours.May Contain Coconut),Cocoa powder &Oreo<br>Crunchies (WHEAT Flour,Sugar,Palm Oil,Rapeseed Oil,Fat Reduced Cocoa Powder 4.3 %,WHEAT Starch,Glucose-Fructose Syrup,Raising Agents (Ammonium Carbonates,<br>Potassium Carbonates, Sodium Carbonates),Salt,Emulsifier (SOYA Lecithins),Acidity Regulator (Sodium Hydroxide),Flavouring)                                                                                                                                                                                                                                                                                                                                                                                                                                                                                                                                                                                                                                                                                                                                                                                                                                                                                                                                                                                                                                                                                                                                                                                                                                                                                                                                                                                                                                                                                                                                                                                                         |
|                                     | Allergens                                                                                                                            | CONTAINS : MILK , GLUTEN ,SOYA and NUTS                                                                                                                                                                                                                                                                                                                                                                                                                                                                                                                                                                                                                                                                                                                                                                                                                                                                                                                                                                                                                                                                                                                                                                                                                                                                                                                                                                                                                                                                                                                                                                                                                                                                                                                                                                                                                                                                                                                                                                                                                                                                                                                          |
| BISCOFF<br>BAKLAVA                  | Base                                                                                                                                 | WHEAT Flour (WHEAT Flour, Calcium Carbonate, Niacin, Iron, Thiamin), Water, Sugar, Pistachio Kernels [Nuts], Butter Ghee [MILK], Lotus Biscoff Crumbs (WHEAT Flour, Sugar, Vegetable Oils (Palm Oil, Rapeseed Oil), Candy Sugar Syrup, Raising Agent (Sodium Hydrogen Carbonate), SOYA Flour, Salt, Cinnamon), Lotus Biscoff Paste [Lotus Biscoff Crumbs, Rapeseed Oil, Sugar, Emulsifier (SOYA Lecithin), Acid (Citric Acid)] [WHEAT], Salt, Vegetable                                                                                                                                                                                                                                                                                                                                                                                                                                                                                                                                                                                                                                                                                                                                                                                                                                                                                                                                                                                                                                                                                                                                                                                                                                                                                                                                                                                                                                                                                                                                                                                                                                                                                                          |
|                                     | Sauce                                                                                                                                | Ghee, Glucose Liquid [WHEAT], Acidity Regulator: Citric Acid E330<br>Speculoos chocolate sauce (Sugar, Sunflower Oil, Whole <u>MILK</u> Powder, Speculoos Spread Creamy [Speculoos 60% ( <u>WHEAT</u> Flour, Sugar, Vegetable Oils<br>(Palm, Rapeseed), Candy Syrup, Raising Agent (Sodium Hydrogen Carbonate), Salt, Cinnamon), Vegetable Oil (Rapeseed), Sugar, Fully Hydrogenated<br>Vegetable Oils (Palm, Rapeseed), Emulsifier (E-322 Sunflower), Natural Flavour, Acid (E-330)] Whey <u>MILK</u> Powder, White Chocolate 2& (Sugar, Whole                                                                                                                                                                                                                                                                                                                                                                                                                                                                                                                                                                                                                                                                                                                                                                                                                                                                                                                                                                                                                                                                                                                                                                                                                                                                                                                                                                                                                                                                                                                                                                                                                  |
|                                     | Toppings                                                                                                                             | MILK Powder and Cocoa Butter), Fat Reduced Cocoa Powder, Natural Flavours (MILK), Emulsifier (E-322 SOYA Lecithin) and Colorant (E-160c)         Biscoff crumbs (WHEAT flour, sugar, vegetable oils (palm*, rapeseed), candy sugar syrup, raising agent (sodium hydrogen carbonate), SOYA flour, salt, cinnamon.                                                                                                                                                                                                                                                                                                                                                                                                                                                                                                                                                                                                                                                                                                                                                                                                                                                                                                                                                                                                                                                                                                                                                                                                                                                                                                                                                                                                                                                                                                                                                                                                                                                                                                                                                                                                                                                 |
|                                     | Ice cream                                                                                                                            | Biscoff Ice cream (MILK,BASE( Dextrose,Sugar,Maltodextrins,Skim MILK powder,Modified Starch,Mono and Diglycerides of Fatty acids,Sodium Carboxymethyl cellulose,Guar Gum,Natural and artifical Flavours.May Contain Coconut), Lotus Biscoff Spread<br>[Original Caramelised Biscuits 58% (WHEAT Flour, Sugar, Vegetable Oils (Palm Oil from Sustainable and Certified Plantations, Rapeseed Oil), Candy Sugar Syrup, Raising Agent (Sodium                                                                                                                                                                                                                                                                                                                                                                                                                                                                                                                                                                                                                                                                                                                                                                                                                                                                                                                                                                                                                                                                                                                                                                                                                                                                                                                                                                                                                                                                                                                                                                                                                                                                                                                       |
|                                     | Allergens                                                                                                                            | Hydrogen Carbonate), SOYA Flour, Salt] & Lotus Biscoff Biscuits [WHEAT Flour,Sugar,Vegetable Oils (Palm Oil from sustainable and certified plantations, Rapeseed Oil),Candy Sugar<br>Syrup,Raising Agent (Sodium Hydrogen Carbonate),SOYA Flour,Salt,Cinnamon]<br>CONTAINS : MILK , GLUTEN ,SOYA and NUTS                                                                                                                                                                                                                                                                                                                                                                                                                                                                                                                                                                                                                                                                                                                                                                                                                                                                                                                                                                                                                                                                                                                                                                                                                                                                                                                                                                                                                                                                                                                                                                                                                                                                                                                                                                                                                                                        |
|                                     | , morgens                                                                                                                            | CONTAINS : WIEK, GLUTEN, SOTA and NUTS<br>COOKIE DOUGH                                                                                                                                                                                                                                                                                                                                                                                                                                                                                                                                                                                                                                                                                                                                                                                                                                                                                                                                                                                                                                                                                                                                                                                                                                                                                                                                                                                                                                                                                                                                                                                                                                                                                                                                                                                                                                                                                                                                                                                                                                                                                                           |
| <u>Flavours</u>                     |                                                                                                                                      | Ingredients Base (Vegan butter (Palm Oil, Rapeseed Oil, Water, Salt (1.1%), Emulsifiers (Mono And Di-Glycerides Of Fatty Acids), Flavouring, Vitamins A And D,                                                                                                                                                                                                                                                                                                                                                                                                                                                                                                                                                                                                                                                                                                                                                                                                                                                                                                                                                                                                                                                                                                                                                                                                                                                                                                                                                                                                                                                                                                                                                                                                                                                                                                                                                                                                                                                                                                                                                                                                   |
| CHOCOLATE                           | Base                                                                                                                                 | Colour (Carotenes)& Vegan cream (Water, fully and partially hydrogenated vegetable oil, dried glucose syrup, dextrose, emulsifiers: polysorbate 60, lactic acid esters of mono- and diglycerides of fatty acids, mono- and diglycerides of fatty acids, polyglycerol esters of fatty acids, sodium stearoyl-2-lactylate. stabilisers: hydroxpropyl methyl cellulose, cellulose, cellulose gum. modified starch, acidity regulators: monosodium phosphate, disodium phosphate, sodium citrate. salt, flavouring, colour: beta-carotene &Chocolate chip ( sugar, cocoa mass, cocoa butter, emulsifier ( <b>SOY</b> lecithin (E322)), natural vanilla flavouring & Vanilla (GLUCOSE SYRUP, FLAVOURS, VANILLA BEANS, BURNT SUGAR, STABILIZER: PECTIN, E407)& Heat Treated Flour ( <b>WHEAT</b> )                                                                                                                                                                                                                                                                                                                                                                                                                                                                                                                                                                                                                                                                                                                                                                                                                                                                                                                                                                                                                                                                                                                                                                                                                                                                                                                                                                     |
| HAZELNUT                            | Sauce                                                                                                                                | Hazelnut sauce (Sugar, Vegetable Oil (Sunflower), <u>HAZELNUT (10%)</u> , Powdered Chocolate (10%) (Sugar, Cocoa Powder), Skimmed <u>MILK</u> Powder, Fat<br>Reduced Cocoa Powder, Emulsifier (E-322 <u>SOYA</u> Lecithin) and Flavours.)                                                                                                                                                                                                                                                                                                                                                                                                                                                                                                                                                                                                                                                                                                                                                                                                                                                                                                                                                                                                                                                                                                                                                                                                                                                                                                                                                                                                                                                                                                                                                                                                                                                                                                                                                                                                                                                                                                                        |
|                                     | Toppings                                                                                                                             | Hazelnuts                                                                                                                                                                                                                                                                                                                                                                                                                                                                                                                                                                                                                                                                                                                                                                                                                                                                                                                                                                                                                                                                                                                                                                                                                                                                                                                                                                                                                                                                                                                                                                                                                                                                                                                                                                                                                                                                                                                                                                                                                                                                                                                                                        |
|                                     | Allergens                                                                                                                            | CONTAINS : MILK , GLUTEN ,SOYA and NUTS<br>Base (Vegan butter ( Palm Oil, Rapeseed Oil, Water, Salt (1.1%), Emulsifiers (Mono And Di-Glycerides Of Fatty Acids), Flavouring, Vitamins A And D,                                                                                                                                                                                                                                                                                                                                                                                                                                                                                                                                                                                                                                                                                                                                                                                                                                                                                                                                                                                                                                                                                                                                                                                                                                                                                                                                                                                                                                                                                                                                                                                                                                                                                                                                                                                                                                                                                                                                                                   |
| 0050                                | Base                                                                                                                                 | Colour (Carotenes)& Vegan cream (Water, fully and partially hydrogenated vegetable oil, dried glucose syrup, dextrose, emulsifiers: polysorbate 60, lactic acid esters of mono- and diglycerides of fatty acids, mono- and diglycerides of fatty acids, polyglycerol esters of fatty acids, sodium stearoyl-2-lactylate. stabilisers: hydroxpropyl methyl cellulose, cellulose, cellulose gum. modified starch, acidity regulators: monosodium phosphate, disodium phosphate, sodium citrate. salt, flavouring, colour: beta-carotene &Chocolate chip ( sugar, cocoa mass, cocoa butter, emulsifier (SOY lecithin (E322)), natural vanilla flavouring & Vanilla (GLUCOSE SYRUP, FLAVOURS, VANILLA BEANS, BURNT SUGAR, STABILIZER: PECTIN, E407)& Heat Treated Flour (WHEAT)                                                                                                                                                                                                                                                                                                                                                                                                                                                                                                                                                                                                                                                                                                                                                                                                                                                                                                                                                                                                                                                                                                                                                                                                                                                                                                                                                                                      |
| OREO<br>SURPRISE                    | Sauce                                                                                                                                | Cookies and Cream sauce (Sugar, Vegetable Oil (Sunflower), Whole <u>MILK</u> Powder, Whey <u>MILK</u> Powder, Diced Cocoa Biscuit ( <u>WHEAT</u> Flour, Sugar, Vegetable Oil (High Oleic Sunflower Oil), Cocoa Powder, Glucose And Fructose Syrup, Raising Agents (Ammonium Hydrogen Carbonate And Sodium Hydrogen Carbonate), Salt, Emulsifier ( <u>SOYA</u> Lecithin), Vanilla Flavour), White Chocolate 2% (Sugar, Whole <u>MILK</u> Powder, Cocoa Butter), Emulsifier (E-322 <u>SOYA</u> Lecithin), Flavours ( <u>MILK</u> ).                                                                                                                                                                                                                                                                                                                                                                                                                                                                                                                                                                                                                                                                                                                                                                                                                                                                                                                                                                                                                                                                                                                                                                                                                                                                                                                                                                                                                                                                                                                                                                                                                                |
|                                     |                                                                                                                                      | Crushed Oren crumbs (WHEAT flour sugar polm oil represent oil fat reduced assess pounder (4.50/) MULEAT starts stores fronte                                                                                                                                                                                                                                                                                                                                                                                                                                                                                                                                                                                                                                                                                                                                                                                                                                                                                                                                                                                                                                                                                                                                                                                                                                                                                                                                                                                                                                                                                                                                                                                                                                                                                                                                                                                                                                                                                                                                                                                                                                     |
|                                     | Toppings                                                                                                                             | Crushed Oreo crumbs ( <b>WHEAT</b> flour, sugar, palm oil, rapeseed oil, fat- reduced cocoa powder (4.5%), <b>WHEAT</b> starch, glucose-fructose syrup, raising agent (potassium carbonates, ammonium carbonates, sodium carbonates), salt, emulsifiers ( <b>SOYA</b> lecithin, sunflower lecithin), flavouring.                                                                                                                                                                                                                                                                                                                                                                                                                                                                                                                                                                                                                                                                                                                                                                                                                                                                                                                                                                                                                                                                                                                                                                                                                                                                                                                                                                                                                                                                                                                                                                                                                                                                                                                                                                                                                                                 |
|                                     | Toppings<br>Allergens                                                                                                                | (potassium carbonates, ammonium carbonates, sodium carbonates), salt, emulsifiers (SOYA lecithin, sunflower lecithin), flavouring.                                                                                                                                                                                                                                                                                                                                                                                                                                                                                                                                                                                                                                                                                                                                                                                                                                                                                                                                                                                                                                                                                                                                                                                                                                                                                                                                                                                                                                                                                                                                                                                                                                                                                                                                                                                                                                                                                                                                                                                                                               |
|                                     |                                                                                                                                      | (potassium carbonates, ammonium carbonates, sodium carbonates), salt, emulsifiers (SOYA lecithin, sunflower lecithin), flavouring. <b>CONTAINS : MILK , GLUTEN ,SOYA and NUTS</b> Base (Vegan butter (Palm Oil, Rapeseed Oil, Water, Salt (1.1%), Emulsifiers (Mono And Di-Glycerides Of Fatty Acids), Flavouring, Vitamins A And D, Colour (Carotenes)& Vegan cream (Water, fully and partially hydrogenated vegetable oil, dried glucose syrup, dextrose, emulsifiers: polysorbate 60, lactic acid esters of mono- and diglycerides of fatty acids, mono- and diglycerides of fatty acids, polyglycerol esters of fatty acids, sodium stearoyl-2-lactylate. stabilisers: hydroxpropyl methyl cellulose, cellulose, cellulose gum. modified starch, acidity regulators: monosodium phosphate, disodium phosphate, sodium citrate. salt, flavouring, colour: beta-carotene &Chocolate chip ( sugar, cocoa mass, cocoa butter, emulsifier (SOY lecithin (E322)), natural vanilla flavouring & Vanilla                                                                                                                                                                                                                                                                                                                                                                                                                                                                                                                                                                                                                                                                                                                                                                                                                                                                                                                                                                                                                                                                                                                                                             |
| STRAWBERRY<br>DELIGHT               | Allergens                                                                                                                            | (potassium carbonates, ammonium carbonates, sodium carbonates), salt, emulsifiers (SOYA lecithin, sunflower lecithin), flavouring. <b>CONTAINS : MILK , GLUTEN , SOYA and NUTS</b> Base (Vegan butter (Palm Oil, Rapeseed Oil, Water, Salt (1.1%), Emulsifiers (Mono And Di-Glycerides Of Fatty Acids), Flavouring, Vitamins A And D, Colour (Carotenes)& Vegan cream (Water, fully and partially hydrogenated vegetable oil, dried glucose syrup, dextrose, emulsifiers: polysorbate 60, lactic acid esters of mono- and diglycerides of fatty acids, mono- and diglycerides of fatty acids, polyglycerol esters of fatty acids, sodium stearoyl-2-lactylate. stabilisers: hydroxpropyl methyl cellulose, cellulose gum. modified starch, acidity regulators: monosodium phosphate, disodium phosphate, sodium citrate. salt, flavouring, colour: beta-carotene &Chocolate chip ( sugar, cocoa mass, cocoa butter, emulsifier (SOY lecithin (E322)), natural vanilla flavouring & Vanilla (GLUCOSE SYRUP , FLAVOURS , VANILLA BEANS , BURNT SUGAR , STABILIZER: PECTIN, E407)& Heat Treated Flour (WHEAT) MILK Chocolate Sauce (Sugar, Sunflower Oil, Skimmed MILK Powder, Powdered Chocolate 10% (Sugar, Cocoa Powder), LACTOSE, Whey MILK Powder, Emulsifier (E-322 SOYA Lecithin), Flavours (MILK). & Strawberry sauce                                                                                                                                                                                                                                                                                                                                                                                                                                                                                                                                                                                                                                                                                                                                                                                                                                       |
|                                     | Allergens Base                                                                                                                       | (potassium carbonates, ammonium carbonates, sodium carbonates), salt, emulsifiers (SOYA lecithin, sunflower lecithin), flavouring. <b>CONTAINS : MILK , GLUTEN ,SOYA and NUTS</b> Base (Vegan butter (Palm Oil, Rapeseed Oil, Water, Salt (1.1%), Emulsifiers (Mono And Di-Glycerides Of Fatty Acids), Flavouring, Vitamins A And D, Colour (Carotenes)& Vegan cream (Water, fully and partially hydrogenated vegetable oil, dried glucose syrup, dextrose, emulsifiers: polysorbate 60, lactic acid esters of mono- and diglycerides of fatty acids, mono- and diglycerides of fatty acids, polyglycerol esters of fatty acids, sodium stearoyl-2-lactylate. stabilisers: hydroxpropyl methyl cellulose, cellulose gum. modified starch, acidity regulators: monosodium phosphate, disodium phosphate, sodium citrate. salt, flavouring, colour: beta-carotene &Chocolate chip ( sugar, cocoa mass, cocoa butter, emulsifier (SOY lecithin (E322)), natural vanilla flavouring & Vanilla (GLUCOSE SYRUP, FLAVOURS, VANILLA BEANS, BURNT SUGAR, STABILIZER: PECTIN, E407)& Heat Treated Flour (WHEAT) MILK Chocolate Sauce (Sugar, Sunflower Oil, Skimmed MILK Powder, Powdered Chocolate 10% (Sugar, Cocoa Powder), LACTOSE,                                                                                                                                                                                                                                                                                                                                                                                                                                                                                                                                                                                                                                                                                                                                                                                                                                                                                                                                    |
|                                     | Allergens Base Sauce                                                                                                                 | (potassium carbonates, ammonium carbonates, sodium carbonates), salt, emulsifiers (SOYA lecithin, sunflower lecithin), flavouring.<br>CONTAINS : MILK, GLUTEN, SOYA and NUTS<br>Base (Vegan butter (Palm Oil, Rapeseed Oil, Water, Salt (1.1%), Emulsifiers (Mono And Di-Glycerides Of Fatty Acids), Flavouring, Vitamins A And D,<br>Colour (Carotenes)& Vegan cream (Water, fully and partially hydrogenated vegetable oil, dried glucose syrup, dextrose, emulsifiers: polysorbate 60, lactic acid<br>esters of mono- and diglycerides of fatty acids, mono- and diglycerides of fatty acids, polyglycerol esters of fatty acids, sodium stearoyl-2-lactylate. stabilisers:<br>hydroxpropyl methyl cellulose, cellulose, cellulose gum. modified starch, acidity regulators: monosodium phosphate, disodium phosphate, sodium citrate. salt,<br>flavouring, colour: beta-carotene &Chocolate chip ( sugar, cocoa mass, cocoa butter, emulsifier (SOY lecithin (E322)), natural vanilla flavouring & Vanilla<br>(GLUCOSE SYRUP, FLAVOURS, VANILLA BEANS, BURNT SUGAR, STABILIZER: PECTIN, E407)& Heat Treated Flour (WHEAT)<br>MILK Chocolate Sauce (Sugar, Sunflower Oil, Skimmed MILK Powder, Powdered Chocolate 10% (Sugar, Cocoa Powder), LACTOSE,<br>Whey MILK Powder, Emulsifier (E-322 SOYA Lecithin), Flavours (MILK). & Strawberry sauce<br>Fresh strawberry<br>CONTAINS : MILK , GLUTEN ,SOYA                                                                                                                                                                                                                                                                                                                                                                                                                                                                                                                                                                                                                                                                                                                                                        |
| DELIGHT                             | Allergens<br>Base<br>Sauce<br>Toppings                                                                                               | (potassium carbonates, ammonium carbonates, sodium carbonates), salt, emulsifiers (SOYA lecithin, sunflower lecithin), flavouring.<br>CONTAINS : MILK , GLUTEN ,SOYA and NUTS<br>Base (Vegan butter (Palm Oil, Rapeseed Oil, Water, Salt (1.1%), Emulsifiers (Mono And Di-Glycerides Of Fatty Acids), Flavouring, Vitamins A And D,<br>Colour (Carotenes)& Vegan cream (Water, fully and partially hydrogenated vegetable oil, dried glucose syrup, dextrose, emulsifiers: polysorbate 60, lactic acid<br>esters of mono- and diglycerides of fatty acids, mono- and diglycerides of fatty acids, polyglycerol esters of fatty acids, sodium stearoyl-2-lactylate. stabilisers:<br>hydroxpropyl methyl cellulose, cellulose, cellulose gum. modified starch, acidity regulators: monosodium phosphate, disodium phosphate, sodium citrate. salt,<br>flavouring, colour: beta-carotene &Chocolate chip (sugar, cocoa mass, cocoa butter, emulsifier (SOY lecithin (E322)), natural vanilla flavouring & Vanilla<br>(GLUCOSE SYRUP, FLAVOURS, VANILLA BEANS, BURNT SUGAR, STABILIZER: PECTIN, E407)& Heat Treated Flour (WHEAT)<br>MILK Chocolate Sauce (Sugar, Sunflower Oil, Skimmed MILK Powder, Powdered Chocolate 10% (Sugar, Cocoa Powder), LACTOSE,<br>Whey MILK Powder, Emulsifier (E-322 SOYA Lecithin), Flavours (MILK). & Strawberry sauce<br>Fresh strawberry<br>CONTAINS : MILK , GLUTEN ,SOYA<br>Base (Vegan butter ( Palm Oil, Rapeseed Oil, Water, Salt (1.1%), Emulsifiers (Mono And Di-Glycerides Of Fatty Acids), Flavouring, Vitamins A And D,<br>Colour (Carotenes)& Vegan cream (Water, fully and partially hydrogenated vegetable oil, dried glucose syrup, dextrose, emulsifiers: polysorbate 60, lactic acid<br>seters of mono- and diglycerides of fatty acids, mono- and diglycerides of fatty acids, sodium phosphate, disodium phosphate, sodium citrate. salt,<br>flavouring, colour: beta-carotene &Chocolate chip (sugar, cocoa mass, cocoa butter, emulsifier (SOY lecithin (E322)), natural vanilla flavouring & Vanilla<br>(GLUCOSE SYRUP, FLAVOURS , VANILLA BEANS , BURNT SUGAR , STABILIZER: PECTIN, E407)& Heat Treated F   |
| DELIGHT                             | Allergens<br>Base<br>Sauce<br>Toppings<br>Allergens                                                                                  | (potassium carbonates, ammonium carbonates, sodium carbonates), salt, emulsifiers (SOYA lecithin, sunflower lecithin), flavouring.<br>CONTAINS : MILK , GLUTEN ,SOYA and NUTS<br>Base (Vegan butter (Palm Oil, Rapeseed Oil, Water, Salt (1.1%), Emulsifiers (Mono And Di-Glycerides Of Fatty Acids), Flavouring, Vitamins A And D,<br>Colour (Carotenes)& Vegan cream (Water, fully and partially hydrogenated vegetable oil, dried glucose syrup, dextrose, emulsifiers: polysorbate 60, lactic acid<br>esters of mono- and diglycerides of fatty acids, mono- and diglycerides of fatty acids, polyglycerol esters of fatty acids, sodium stearoyl-2-lactylate. stabilisers:<br>hydroxpropyl methyl cellulose, cellulose, cellulose, cum. modified starch, acidity regulators: monosodium phosphate, disodium phosphate, sodium cirtate. salt,<br>flavouring, colour: beta-carotene &Chocolate chip (sugar, cocoa mass, cocoa butter, emulsifier (SOY lecithin (E322)), natural vanilla flavouring & Vanilla<br>(GLUCOSE SYRUP, FLAVOURS, VANILLA BEANS, BURNT SUGAR, STABILIZER: PECTIN, E407)& Heat Treated Flour (WHEAT)<br>MILK Chocolate Sauce (Sugar, Sunflower Oil, Skimmed MILK Powder, Powdered Chocolate 10% (Sugar, Cocoa Powder), LACTOSE,<br>Whey MILK Powder, Emulsifier (E-322 SOYA Lecithin), Flavours (MILK). & Strawberry sauce<br>Fresh strawberry<br>CONTAINS : MILK , GLUTEN , SOYA<br>Base (Vegan butter (Palm Oil, Rapeseed Oil, Water, Salt (1.1%), Emulsifiers (Mono And Di-Glycerides Of Fatty Acids), Flavouring, Vitamins A And D,<br>Colour (Carotenes)& Vegan cream (Water, fully and partially hydrogenated vegetable oil, dried glucose syrup, dextrose, emulsifiers: polysorbate 60, lactic acid<br>esters of mono- and diglycerides of fatty acids, mono- and diglycerides of fatty acids, polyglycerol esters of fatty acids, sodium stearoyl-2-lactylate. stabilisers:<br>hydroxpropyl methyl cellulose, cellulose gum. modified starch, acidity regulators: monosodium phosphate, disodium phosphate, sodium cirtate. salt,<br>flavouring, colour: beta-carotene &Chocolate chip ( sugar, cocoa mass, cocoa butter, em   |
| DELIGHT                             | Allergens<br>Base<br>Sauce<br>Toppings<br>Allergens<br>Base                                                                          | (potassium carbonates, ammonium carbonates, sodium carbonates), salt, emulsifiers (SOYA lecithin, sunflower lecithin), flavouring.<br>CONTAINS : MILK , GLUTEN ,SOYA and NUTS<br>Base (Vegan butter ( Palm Oil, Rapeseed Oil, Water, Salt (1.1%), Emulsifiers (Mono And Di-Glycerides Of Fatty Acids), Flavouring, Vitamins A And D,<br>Colour (Carotenes)& Vegan cream (Water, fully and partially hydrogenated vegetable oil, dried glucose syrup, dextrose, emulsifiers: polysorbate 60, lactic acid<br>seters of mono- and diglycerides of fatty acids, mono- and diglycerides of fatty acids, solyglycerol esters of fatty acids, solium stearoyl-2-lactylate. stabilisers:<br>hydroxpropyl methyl cellulose, cellulose, cellulose gum. modified starch, acidity regulators: monosodium phosphate, disodium phosphate, sodium citrate. salt,<br>flavouring, colour: beta-carotene &Chocolate chip ( sugar, cocoa mass, cocoa butter, emulsifier (SOY lecithin (E322)), natural vanilla flavouring & Vanilla<br>(GLUCOSE SYRUP, FLAVOURS, VANILLA BEANS, BURNT SUGAR, STABILIZER: PECTIN, E407)& Heat Treated Flour (WHEAT)<br>MILK Chocolate Sauce (Sugar, Sunflower Oil, Skimmed MILK Powder, Powdered Chocolate 10% (Sugar, Cocoa Powder), LACTOSE,<br>Whey MILK Powder, Emulsifier (E-322 SOYA Lecithin), Flavours (MILK). & Strawberry sauce<br>Fresh strawberry<br>Econtraints : MILK, GLUTEN, SOYA<br>Base (Vegan butter ( Palm Oil, Rapeseed Oil, Water, Salt (1.1%), Emulsifiers (Mono And Di-Glycerides Of Fatty Acids), Flavouring, Vitamins A And D,<br>Colour (Carotenes)& Vegan cream (Water, fully and partially hydrogenated vegetable oil, dried glucose syrup, dextrose, emulsifiers: polysorbate 60, lactic acid<br>esters of mono- and diglycerides of fatty acids, mono- and diglycerides of fatty acids, polyglycerol esters of fatty acids, sodium phosphate, sodioum intrate. salt,<br>flavouring, colour: beta-carotene &Chocolat     |
| DELIGHT                             | Allergens Base Sauce Toppings Allergens Base Sauce Sauce                                                                             | (potassium carbonates, ammonium carbonates, sodium carbonates), salt, emulsifiers (SOYA lecithin, sunflower lecithin), flavouring.<br>CONTAINS : MILK , GLUTEN ,SOYA and NUTS<br>Base (Vegan butter ( Palm Oil, Rapeseed Oil, Water, Salt (1.1%), Emulsifiers (Mono And Di-Glycerides Of Fatty Acids), Flavouring, Vitamins A And D,<br>Colour (Carotenes)& Vegan cream (Water, fully and partially hydrogenated vegetable oil, dried glucose syrup, dextrose, emulsifiers: polysorbate 60, lactic acid<br>setrers of mono- and diglycerides of fatty acids, mono- and diglycerides of fatty acids, polyglycerol esters of fatty acids, sodium phosphate, sodium citrate. salt,<br>flavouring, colour: beta-carotene &Chocolate chip ( sugar, cocoa mass, cocoa butter, emulsifier (SOY lecithin (E322)), natural vanilla flavouring & Vanilla<br>(GLUCOSE SYRUP, FLAVOURS, VANILLA BEANS, BURNT SUGAR, STABILIZER: PECTIN, E407)& Heat Treated Flour (WHEAT)<br>MILK Chocolate Sauce (Sugar, Sunflower Oil, Skimmed MILK Powder, Powdered Chocolate 10% (Sugar, Cocoa Powder), LACTOSE,<br>Whey MILK Powder, Emulsifier (E-322 SOYA Lecithin), Flavours (MILK). & Strawberry sauce<br>Fresh strawberry<br>CONTAINS : MILK , GLUTEN ,SOYA<br>Base (Vegan butter ( Palm Oil, Rapeseed Oil, Water, Salt (1.1%), Emulsifiers (Mono And Di-Glycerides Of Fatty Acids), Flavouring, Vitamins A And D,<br>Colour (Carotenes)& Vegan cream (Water, fully and partially hydrogenated vegetable oil, dried glucose syrup, dextrose, emulsifiers: polysorbate 60, lactic acid<br>esters of mono- and diglycerides of fatty acids, mono- and diglycerides of fatty acids, polyglycerol esters of fatty acids, sodium stearoyl-2-lactylate. stabilisers:<br>hydroxproyl methyl cellulose, cellulose, gull modified starch, acidity regulators: monosodium phosphate, disodium phosphate, sodium citrate. salt,<br>flavouring, colour: beta-carotene &Chocolate chip ( sugar, cocoa mass, cocoa butter, emulsifier (SOY<br>lecithin (E322)), natural vanilla flavouring & Vanilla<br>(GLUCOSE SYRUP, FLAVOURS , VANILLA BEANS , BURNT SUGAR , STABILIZER: PECTIN, E407)& Heat |
| DELIGHT                             | Allergens Base Sauce Toppings Allergens Base Sauce Sauce Toppings                                                                    | (potassium carbonates, ammonium carbonates, sodium carbonates), salt, emulsifiers (SOYA lecithin, sunflower lecithin), flavouring.<br>CONTAINS : MILK , GLUTEN ,SOYA and NUTS<br>Base (Vegan butter (Palm Oil, Rapeseed Oil, Water, Salt (1.1%), Emulsifiers (Mono And Di-Glycerides Of Fatty Acids), Flavouring, Vitamins A And D,<br>Colour (Carotenes)& Vegan cream (Water, fully and partially hydrogenated vegatable oil, dried glucose syrup, dextrose, emulsifiers: polysorbate 60, lactic acid<br>esters of mono- and diglycerides of fatty acids, polyglycerol esters of fatty acids, sodium metaroyl-2-lactylate, stabilisers:<br>hydroxpropyl methyl cellulose, cellulose, cellulose gum, modified starch, acidity regulators: monosodium phosphate, disodium phosphate, sodium citrate, salt,<br>flavouring, colour: beta-carotene &Chocolate chip (sugar, cocoa mass, cocoa butter, emulsifier (SOY lecithin (E322)), natural vanilla flavouring & Vanilla<br>(GLUCOSE SYRUP, FLAVOURS, VANILLA BEANS, BURNT SUGAR, STABILIZER. PECTIN, E407)& Heat Treated Flour (WHEAT)<br>MILK Chocolate Sauce (Sugar, Sunflower Oil, Skimmed MILK Powder, Powdered Chocolate 10% (Sugar, Cocoa Powder), LACTOSE,<br>Whey MILK Powder, Emulsifier (E-322 SOVA Lecithin), Flavours (MILK). & Strawberry sauce<br>Fresh strawberry<br>CONTAINS : MILK , GLUTEN ,SOYA<br>Base (Vegan butter (Palm Oil, Rapeseed Oil, Water, Salt (1.1%), Emulsifiers (Mono And Di-Glycerides Of Fatty Acids), Flavouring, Vitamins A And D,<br>Colour (Carotenes)& Vegan cream (Water, fully and partially hydrogenated vegetable oil, dried glucose syrup, dextrose, emulsifiers: polysorbate 60, lactic acid<br>cetters of mono- and diglycerides of fatty acids, nono- and diglycerides of fatty acids, solium phosphate, disodium staroyl-2-lactylate, stabilisers:<br>hydroxpropyl methyl cellulose, cellulose gum, modified starch, acidity regulators: monosodium phosphate, disodium staroyl-2-lactylate. Stabilisers:<br>hydroxpropyl methyl cellulose, cellulose gum, andified starch, acidity regulators: monosodium phosphate, disodium staroyl-2-lactylate. Stabilis   |
| DELIGHT                             | Allergens Base Sauce Toppings Allergens Base Sauce Allergens Allergens Allergens                                                     | potassium carbonates, ammonium carbonates, sodium carbonates), sait, emulsifiers (SOYA lecithin, sunflower lecithin), flavouring. CONTAINS : MILK , GLUTEN , SOYA and NUTS Base (Vegan butter ( Palm Oil, Rapeseed Oil, Water, Stal (1.1%), Emulsifiers (Mono And Di-Glycerides Of Fatty Acids), Flavouring, Vitamins A And D, Colour (Carotenes)& Vegan cream (Water, fully and partially hydrogenated vegetable oil, dried glucose syrup, dextrose, emulsifiers. Soolya on sodium phosphate, sodium vitate. salt, flavouring, colour: beta-carotene &Chocolate chip ( sugar, cocoa mass, cocoa butter, emulsifier (SOV lecithin (F322)), natural vaniila flavouring & Vanilla (GLUCOSE SYRUP, FLAVOURS, VANILLA BEANS, BURNT SUGAR, STABILIZER: PECTIN, E407)& Heat Treated Flour (WHEAT) MILK Chocolate Sauce (Sugar, Sunflower Oil, Skimmed MILK Powder, Powdered Chocolate 10% (Sugar, Cocoa Powder), LACTOSE, Whey MILK Powder, Emulsifier (E-322 SOYA Lecithin), Flavours (MILK). & Strawberry sauce Fresh strawberry CONTAINS : MILK, GLUTEN, SOYA Base (Vegan butter ( Palm Oil, Rapeseed Oil, Water, Salt (1.1%), Emulsifiers (Mono And Di-Glycerides Of Fatty Acids), Flavouring, Vitamins A And D, Colour (Carotenes)& Vegan cream (Water, fully and partially hydrogenated vegetable oil, dried glucose syrup, dextrose, emulsifier; solysorbate 60, lactic acid esters of mono- and diglycerides of fatty acids, colouring availad and using staroh, 2-lactylate, stabilisers: hydroxpropyl methyl cellulose, cellulose, cellulose, cocoa mast, cocoa butter, emulsifier (SOV lecithin (F322)), natural vanilla flavouring, devaning, disodium phosphate, sodium cirate. salt, flavouring, colour, beta-acrotene & Chocolate chip (sugar, cocoa butter, emulsifier (SOV lecithin (F322)), natural vanilla flavouring, devaning, GLUCOSE SYRUP, FLAVOURS, VANILLA BEANS, BURNT SUGAR, STABILIZER: PECTIN, F407)& Heat Treated Flour (WHEAT) Toffee sauce (Glucose syrup, Sugar, Sweetened condensed MILK, Water, Palm oil, Humectant E422, Butter (MILK), Invert sugar syrup, Salt, Natural flavouring, colour,                                     |
| DELIGHT STICKY BANOFFEE             | Allergens Base Sauce Toppings Allergens Sauce Sauce Base Base Base Sauce Sauce Sauce                                                 | Ipotassium carbonates, ammonium carbonates, sodium carbonates), salt, emulsifiers (SOYA lecithin, sunflower lecithin), flavouring,<br>CONTAINS : MILK, GLUTEN, SOYA and NUTS<br>Base (Vegan butter ( Palm Oil, Rapeseed Oil, Water, Salt (19%), Emulsifiers (Mono And Di-Gilycerides OF Fatty Acids), Flavouring, Vitamins A And D,<br>Colour (Carotenes)& Vegan cream (Water, fully and partially hydrogenated vegetable oil, dried glucose syrup, dextrose, emulsifier: polysorbate 60, lactice acid<br>setres of mono- and diglycerides of fatty acid, polyglycerol esters of fatty acids, sodium stearyl-2-lactylate: stabilisers:<br>hydroxpropyl methyl cellulose, cellulose, gum, modified starch, acidity regulators: monosodium phosphate, disodium phosphate, sodium citrate. salt,<br>flavouring, colour: bate-acrotene & Chocolate chip ( sugar, cocco mass, cocco and butter, emulsifier (SOV lecithin (F322)), natural vanilla flavouring & Vanilla<br>(GLUCOSE SYRUP, FLAVOURS, VANILLA BEANS, BURNT SUGAR, STABILIZER: PECTIN, E407)& Heat Treated Flour (WHEAT)<br>MILK Chocolate Sauce (Sugar, Sunflower Oil, Skimmed MILK Powder, Powdered Chocolate 10% (Sugar, Cocco Powder), LACTOSE,<br>Whey MILK Powder, Emulsifier (E-322 SOVA Lecithin), Flavours (MILK). & Strawberry sauce<br>Fresh strawberry<br>CONTAINS : MILK, GLUTEN, SOVA<br>Base (Vegan butter ( Palm Oil, Rapeseed Oil, Water, Salt (1.1%), Emulsifiers (Mono And Di-Glycerides OF fatty Acids), Flavouring, Vitamins A And D,<br>Colour (Carotenes)& Vegan cream (Water, fully and partially hydrogenated vegetable oil, dried glucose syrup, dextrose, emulsifiers: polysorbate 60, lactic acid<br>setrs of mono- and diglycerides of fatty acids, polyglycerol esters of fatty acids, Sodium stearoyl-2-lactylate: stabilisers:<br>hydroxpropyl methyl cellulose, cellulose, gum. modified starh, acidity regulators: monosodium phosphate, disodium iritate: salt,<br>flavouring, colour: beta-carotene & Chocolate Chip ( sugar, coccon mass, cocco butter, emulsifier (SOY Leithin (E322)), natural vanilla flavouring & Vanilla<br>(GLUCOSE SYRUP, FLAVOURS, VANILLA  |
| DELIGHT STICKY BANOFFEE             | Allergens Base Sauce Toppings Allergens Sauce Sauce Sauce Sauce Sauce Sauce Toppings Allergens                                       | Ipotassium carbonates, ammonium carbonates, sodium carbonates), salt, emulsifiers (SOYA lecithin, sunflower lecithin), flavouring. CONTAINS : MILK , GLUTEN, SOYA and NUTS Base (Vegan butter ( Palm Oil, Rapeseed Oil, Water, Salt (196), Emulsifiers (Mono And Di-Gilycerides OF Fatty Acids), Flavouring, Vitamins A And D, Colour (Carotenes)& Vegan caream (Water, fully and partially hydrogenated vegetable oil, dried glucose symp, dextrose, emulsifiers: polysorbate 60, lactic acid setres of mono- and diglycerides of fatty acid, solutim stearryb-2-lactylate, stabilisers: hydroxpropyl methyl cellulose, cellulose, cellulose gum. modified starch, acidity regulators: monosodium phosphate, disodium phosphate, sodium citrate. salt, flavouring, colour: beta-carotene & Chocolate chip ( sugar, cocea mass, cocca butter, emulsifier (SOY lecithin (E322)), natural vanila flavouring & Vanilla (GLUCOES FYRUP, FLAVOURS, VANILLA BEANS, BURNT SUGAR, STABILIZER, PECTIN, E407)& Heat Treated Flour (WHEAT) MILK Chocolate Sauce (Sugar, Sunflower Oil, Skimmed MILK Powder, Powdered Chocolate 10% (Sugar, Cocea Powder), LACTOSE, Whey MILK Powder, Emulsifier (SOY ecetable), Flavouring, Vitamins A And D, COLour (Carotenes)& Vegan cream (Water, fully and partially hydrogenated vegetable oil, dried glucose syrup, dextrose, emulsifier; polysorbate 60, lactic acid seters of mono- and diglycerides of fatty acids, sodium stearoyl-2-lactylate: stabilisers: hydroxpropyl methyl cellulose, cellulose, cellulose, cellulose, cellulose, ellulose gum. modified starch, acidity regulators: monosodium phosphate, disodium charbonate, sodium citrate. salt, flavouring, colour: beta-carotene, & Chocolate chip ( sugar, cocea mass, cocea butter, emulsifier (SOY lecithin (E322)), natural vanilla flavouring & Vanilla (GLUCOSE SYRUP, FLAVOURS, VANILLA BEANS, BURNT SUGAR, STABILIZER: PECTIN, F407)& Heat Treated Flour (WHEAT) Toffee sauce (Glucose syrup, Sugar, Sweetened condensed MILK, Water, Palm oil, Humectant F422, Butter (MILK), Invert suga                                                                  |
| DELIGHT STICKY BANOFFEE             | Allergens Base Sauce Toppings Allergens Sauce Sauce Base Base Base Sauce Sauce Sauce                                                 | potassium carbonates, ammonium carbonates, sodium carbonates, salt, emulsifiers (BOVA lecithin, selutions/ lavouring. CONTAINS : MILK, GLUTEN, SOVA and NUTS Base (Vegan butter ( Palm Oil, Rapesed Oil, Water, Sali (1.9%), Enablisfiers (Mono And Di-Glycerides of Fatty Acids), Flavouring, Vitamins A And D, Colour (Carotenes)& Vegan cream (Water, fully and partially hydrogenated vegetable oil, dried glucoes syrup, dextrose, emulsifiers: polysorbate 60, lactic acid setsr of mono- and diglycerides of fatty acids, sodium stearnyl-2-lacytalex, stabilisers: hydroxpropyl methyl cellulose, cellulose, gun, modified starch, acidity regulators: monosodium phosphate, disodium phosphate, sodium citrate, salt) (GLUCOSE SYRUP, FLAVOURS, VANILLA BEANS, BURNT SUGAR, STABILIZER: PECTIN, E407)& Heat Treated Flour (WHEAT) MILK Chocolate Sauce (Sugar, Sunflower Oil, Skimmed MILK Powder, Powdered Chocolate 10% (Sugar, Cocoa Powder), LACTOSE, Whey MILK Powder, Emulsifier (E-322 SOYA Lecithin), Flavours (MILK). & Strawberry sauce Fresh strawberry CONTAINS : MILK, GLUTEN, SOYA Base (Vegan otare) (Sugar, Cacoa Powder), LACTOSE, whey Matter, Guiler (Palm Oil, Rapeseed Oil, Water, Sali (1.1%), Emulsifiers (Mono And Di-Glycerides of Fatty acids, logityperol esters of fatty acids, sodium steary)-2-lacytate, stabilisers: hydroxpropyl methyl cellulose, cellulose, gun, modified starch, acidityr regulators: monosodium phosphate, disodium phosphate, disodium phosphate, sodium steary-1-2-lacytate, stabilisers: hydroxpropyl methyl cellulose, cellulose, gun, modified starch, acidityr regulators: monosodium phosphate, disodium phosphate, sodium citrary, 2-lacytate, stabilisers: hydroxpropyl methyl cellulose, cellulose, gun, modified starch, acidityr regulators: monosodium phosphate, disodium phosphate, sodium citrare, stabilisers: hydroxpropyl methyl cellulose, scellulose, gun, modified starch, acidityr regulators: monosodium phosphate, disodium phosphate, sodium citrare, stabilisers: hydroxpropyl methyl cellulose, scellulose, gun, modified starch, ac                                    |
| DELIGHT STICKY BANOFFEE             | Allergens Base Sauce Toppings Allergens Sauce Sauce Sauce Sauce Sauce Sauce Toppings Allergens                                       | Ipotassium carbonates, ammonium carbonates, sodium carbonates), salt, emulsifiers (BOVA lecitini, sunflower lecithin), flavouring.<br>CONTAINS : MILK, GLUTEN, SOVA and NUTS Base (Vegan hutter (Palm Oil, Rapeseed Oil, Water, fully and partially hydrogenated vegetable oil, dried glucose syrup, detrose, emulsifiers; polysorbate 60, lactic acid setres of mono- and diglycerides of fitty acids, polygycerides of fitty acids, sodium stearoy-2-lextylate, stabilisers: hydroxypropyl methyl cellulose, cellulose, ellulose, enditiose gum, modified starch, acidity regulators; monosodium phosphate, disodium phosphate, sodium citrate, salt, flavouring, colum: beta-createme & Chocolate choig (sugar, cocon mass, cocoa butter, emulsifier (SOV) lecithin (E322), natural vanilla flavouring, & Vanilla (GLUCOSE SYRUP, FLAVOURS, VANILIA BFANS, BURNT SUGAR, STABILIZER, PECTIN, F407)& Heat Treated Flour (WIEAT) MILK Chocolate Suace (Sugar, Sunflower Oil, Skimmed MILK Powder, Powdered Chocolate 10% (Sugar, Cocoa Powder), LACTOSE, Whey MILK Powder, Fimulsifier (H-322 SOVA Lecithin), Flavours (MILK), & Strawberry sauce Fresh strawberry CONTAINS : MILLK, GLUTEN, SOVA Base (Vegan obtiter (Palm Oil, Rapeseed Oil, Water, Salt (1.1%), Emulsifiers (Mono And Di-Glycerrides Of Fatty Acids), Flavouring, Vitamins A And D, Colour (Carotenes)& Vegan cream (Water, fully and partially hydrogenated vegetable oil, dried glucose syrup, datrose, emulsifiers; polysorbate do, lactica acid flavouring, colum: beta-carotenes & Chocolate topic (sugar, cocoa abcod, polycylerides of fatty acids, polycyleroties (Solium stearo)-2-lactylate, stabilisers; hydroxypropyl methyl cellulose, cellulose, cellulose gum, modified starch, acidity regulators; monosodium phosphate, disodium phosphate, sodium internoi-2-lactylate, stabilisers; hydroxypropyl methyl cellulose, cellulose, gun, monofied starch, acidity regulators; monosodium phosphate, disodium phosphate, sodium internoi-2-lactylate, stabilisers; hydroxypropyl methyl cellulose, cellulose, gun, monofied starch, acidity reg                                  |
| DELIGHT STICKY BANOFFEE             | Allergens<br>Base<br>Sauce<br>Toppings<br>Allergens<br>Base<br>Sauce<br>Toppings<br>Allergens<br>Sauce<br>Sauce                      | Contractes         Contrac                                                                                                                                                                                                                                                                                                                                                                                                                                                                                                                                                                                                                                                                                                                                  |
| DELIGHT  STICKY BANOFFEE  Mini Eggs | Allergens<br>Base<br>Sauce<br>Toppings<br>Allergens<br>Base<br>Sauce<br>Sauce<br>Base<br>Sauce<br>Toppings<br>Allergens<br>Allergens | Ipotassium carbonates, animonium carbonates, sodium carbonates), sall, emulaifiers (SOYA leithin, sunflower leithin), flavouring.<br>CONTAINS : MILK, GLUTEN, SOYA and NUTS<br>Base (Vegan butter ( Palm Oil, Rapeseed Oil, Water, Sall (1.1%), Emulaifiers (Mono And Di-Glycerides OF Fatty Acids), Flavouring, Vitamins A And D,<br>Colour (Carotenes)& Vegan cream (Water, fully and partially hydrogenated vegetable oil, dried glucose syrup, dextrose, emulaifiers; polysorbate 60, lactic acid<br>flavouring, coloner bear-carrence & Choesine chip (sugar, cocen mass, coceo batter, emulaifier (SV) Ectimin (E322), natural vanilla flavouring, developed<br>flavouring, coloner Save, Struer, FLAVOURS, VANILLA BEANS, BURNT SUGAR, STABILZER, PECTN, E407ak Heat Treated Flow (WHEAT)<br>MILK Chocolae Sware (Sugar, Sunflower Oil, Skimmed MILK Powder, Powdered Chocolate 10% (Sugar, Cocen Powder), LACTOSE,<br>Whey MILK Powder, Emulaifier (E-322 SOYA Lecithin), Flavours (MILK). & Strawberry sauce<br>Fresh strawberry<br>CONTAINS : MILK, CLUTEN, SOYA<br>Base (Vegan butter ( Palm Oil, Rapesced Oil, Water, Salt (1.1%), Emulsifiers (Mono And Di-Glycerides Of Fatty Acids), Flavouring, Vitamins A And D,<br>Colour (Carotenes)& Vegan cream (Water, fully and partially hydrogenated vegetable oil, dried glucose syrup, dextrose, emulsifiers, polyaothae 60, lactic acid<br>casters of mono- and diglycerides of fatty acids, mono- and diglycerides of fatty acids, softim starty-2-4 lactylate, stabilisers;<br>divorouring entry lecilouse, cellouse, entry and and and bird (SUSAR), Stabilizer, Forony (Antore, emulsifiers, polyaothae 60, lactic acid<br>casters of mono- and diglycerides of fatty acids, mono- and diglycerides of fatty acids, softim startics, aling<br>flavouring, colour: bear-carvetene & Chocostate chip ( sugar, cocen mass, coceo butter, emulsifier (SOY keithin (E322)), Latural vanilla flavouring, Vitamins A And D,<br>Colour (Carotenes)& Vegan cream (Water, Fish), RINKT SUGAR, STABILZER, FECTIN, F407), Heat Treated Flow (WHEAT)<br>Toffee sauce (Glucose syrup, Sugar, Sweetened condens |

|                         |                       | Hot Dessert                                                                                                                                                                                                                                                                                                                                                                                                                                                                                                                                                                                                                                                                                                                                                                                                                                                                                                                                                                                                                                                                                                                                                                                                                        |  |
|-------------------------|-----------------------|------------------------------------------------------------------------------------------------------------------------------------------------------------------------------------------------------------------------------------------------------------------------------------------------------------------------------------------------------------------------------------------------------------------------------------------------------------------------------------------------------------------------------------------------------------------------------------------------------------------------------------------------------------------------------------------------------------------------------------------------------------------------------------------------------------------------------------------------------------------------------------------------------------------------------------------------------------------------------------------------------------------------------------------------------------------------------------------------------------------------------------------------------------------------------------------------------------------------------------|--|
| Flavours                |                       | Bakes                                                                                                                                                                                                                                                                                                                                                                                                                                                                                                                                                                                                                                                                                                                                                                                                                                                                                                                                                                                                                                                                                                                                                                                                                              |  |
| <u>Flavours</u>         |                       | Ingredients<br>apples; flour (WHEAT); water; sugar; raisins; vegetable oils and fats (palm; cotton; rapeseed; sunflower); yeast; glucose syrup; modified starch; starch (WHEAT);                                                                                                                                                                                                                                                                                                                                                                                                                                                                                                                                                                                                                                                                                                                                                                                                                                                                                                                                                                                                                                                   |  |
|                         | Base                  | salt; whole MILK powder; acidity regulator (citric acid; E331); cinnamon; dextrose; emulsifier (E471; E472e); lemon juice concentrate; MILK proteins; sweet whey powder (MILK); thickener (E440; xanthan gum); antioxidant (ascorbic acid); natural flavour                                                                                                                                                                                                                                                                                                                                                                                                                                                                                                                                                                                                                                                                                                                                                                                                                                                                                                                                                                        |  |
| Apple pie               | Sauce                 | Toffee sauce (Sugar, glucose syrup, water, modified starch, partially hydrogenated vegetable fat - SOY, color - caramel and beta-carotene, salt, thickener – pectin, toffee flavoring (min. 0,12%), preservative - potassium sorbate, acid - citric acid.) & white chocolate sauce (Sugar, Sunflower Oil, Whole <u>MILK</u> Powder, Whey <u>MILK</u> Powder, Cocoa Butter, Emulsifier (E-322 <u>SOYA</u> Lecithin), Flavours and Antioxidant (E-304i, E-306).                                                                                                                                                                                                                                                                                                                                                                                                                                                                                                                                                                                                                                                                                                                                                                      |  |
|                         | Toppings              | White chocolate curls(Sugar, cocoa mass, cocoa butter, emulsifier: <b>SOYA</b> lecithin, natural vanilla                                                                                                                                                                                                                                                                                                                                                                                                                                                                                                                                                                                                                                                                                                                                                                                                                                                                                                                                                                                                                                                                                                                           |  |
|                         | Allergens             | flavouring ,MILK) CONTAINS : MILK , GLUTEN and SOYA                                                                                                                                                                                                                                                                                                                                                                                                                                                                                                                                                                                                                                                                                                                                                                                                                                                                                                                                                                                                                                                                                                                                                                                |  |
|                         | Base                  | water; cherries; flour ( <b>WHEAT</b> ); sugar; vegetable oils and fats (palm; rapeseed; sunflower); modified starch; yeast; glucose syrup;<br>salt; starch ( <b>WHEAT</b> ); dextrose; <b>MILK</b> proteins; sweet whey powder ( <b>MILK</b> ); whole <b>MILK</b> powder; acidity regulator (citric acid;<br>E331); emulsifier (E471; E472e); thickener (E440; xanthan gum); lemon juice concentrate; natural flavour                                                                                                                                                                                                                                                                                                                                                                                                                                                                                                                                                                                                                                                                                                                                                                                                             |  |
| Cherry pie              | Sauce                 | Cherry sauce (Sugar, water, sour cherry puree (min. 15%), modified starch, acid: citric acid, thickener: pectin, preservative: potassium sorbate,<br>concentrate of carrot and blackcurrant, color: E150d, flavoring & white chocolate sauce (Sugar, Sunflower Oil, Whole <u>MILK</u> Powder, Whey <u>MILK</u><br>Powder, Cocoa Butter, Emulsifier (E-322 <u>SOYA</u> Lecithin), Flavours and Antioxidant (E-304i, E-306).                                                                                                                                                                                                                                                                                                                                                                                                                                                                                                                                                                                                                                                                                                                                                                                                         |  |
|                         | Toppings              | Strawberry curls(sugar, cacao butter, whole <b>MILK</b> powder, <b>Whey</b> powder, <b>LACTOSE</b> , emulsifier, E322 (sunflower, lecithin) natural vanilla flavouring, natural flavour, colouring: E120, May contains <b>SOYA</b> )                                                                                                                                                                                                                                                                                                                                                                                                                                                                                                                                                                                                                                                                                                                                                                                                                                                                                                                                                                                               |  |
|                         | Allergens             | CONTAINS : MILK , GLUTEN ,SOYA                                                                                                                                                                                                                                                                                                                                                                                                                                                                                                                                                                                                                                                                                                                                                                                                                                                                                                                                                                                                                                                                                                                                                                                                     |  |
| Sticky toffee<br>puding | Base                  | <ul> <li>Vegan Sticky Toffee Sponge (74%)(Water, WHEAT Flour[WHEAT Flour, Calcium Carbonate, Iron, Niacin, Thiamin], Dates (19%),<br/>Sugar, Coconut MILK, Margarine[Palm Oil, Rapeseed Oil, Water, Salt, Emulsifier(Polyglycerol Esters of Fatty Acids),</li> <li>Colours(Curcumin, Annatto Bixin), Flavouring], Sultanas, Raising Agents(Sodium Bicarbonate, Disodium Diphosphate), Flavouring,</li> <li>WHEAT Flour), Vegan Sticky Toffee Sauce (26%)(Coconut MILK, Partially Inverted Refiners Syrup, Muscovado Sugar,</li> <li>Margarine[Palm Oil, Rapeseed Oil, Water, Salt, Emulsifier(Polyglycerol Esters of Fatty Acids), Colours(Curcumin, Annatto Bixin),</li> <li>Flavouring], Whip Toppings[Water, Partially Inverted Refiners Syrup, Palm Kernel Oil, Palm Oil, Emulsifiers(Polysorbate 60,</li> <li>Polyglycerol Esters of Fatty Acids, SOYA Lecithin), Stabilisers(Hydroxypropyl Methyl Cellulose, Sodium Alginate), Salt, Flavouring,</li> <li>Acidity Regulator(Sodium Dihydrogen Citrate), Colours(Beta-Carotene - synthetic, Plain Caramel)], Sugar, Glucose Syrup[Glucose Syrup, Anti-foaming Agent(Sulphur Dioxide)], Modified Maize Starch, Emulsifier(SOYA Lecithin), Stabiliser(Xanthan Gum)).</li> </ul> |  |
|                         | Sauce                 | Toffee sauce(Sugar, glucose syrup, water, modified starch, partially hydrogenated vegetable fat - <b>SOY</b> , color - caramel and beta-carotene, salt, thickener – pectin, toffee flavoring (min. 0,12%), preservative - potassium sorbate, acid - citric acid. & white chocolate sauce (Sugar, Sunflower Oil, Whole MILK Powder, Whey MILK Powder, Cocoa Butter, Emulsifier (E-322 SOYA Lecithin), Flavours and Antioxidant (E-304i, E-306).                                                                                                                                                                                                                                                                                                                                                                                                                                                                                                                                                                                                                                                                                                                                                                                     |  |
|                         | Toppings<br>Allergens | Contains : MILK,GLUTEN, SOYA , Sulphites >10ppm                                                                                                                                                                                                                                                                                                                                                                                                                                                                                                                                                                                                                                                                                                                                                                                                                                                                                                                                                                                                                                                                                                                                                                                    |  |
|                         | Base                  | Double chocolate base (WHEAT flour, sugar, plain chocolate 14% (sugar, cocoa mass, cocoa butter, emulsifier (SOYA lecithin), natural vanilla flavouring), vegetable oils (rapeseed, palm), water, soft light brown sugar (sugar, cane molasses), fat reduced cocoa powder 4%, dextrose, raising agents (sodium bicarbonate, disodium diphosphate), natural flavouring, salt, thickener (xanthan gum), emulsifier (E471)                                                                                                                                                                                                                                                                                                                                                                                                                                                                                                                                                                                                                                                                                                                                                                                                            |  |
| Brookie                 | Base                  | Chocolate chunk cookie (WHEAT Flour, Sugar, Plain Chocolate 16% (Sugar, Cocoa Mass, Cocoa Butter, Emulsifier (SOYA Lecithin), Natural Vanilla Flavouring), Vegetable Oils (Rapeseed, Palm), Soft Light Brown Sugar (Sugar, Cane Molasses), Dextrose, Raising Agents (Sodium Bicarbonate, Disodium Diphosphate), Natural Flavouring, Salt, Thickener (Xanthan Gum), Emulsifier (E471)                                                                                                                                                                                                                                                                                                                                                                                                                                                                                                                                                                                                                                                                                                                                                                                                                                               |  |
| Ī                       | Sauce                 | MILK Chocolate Sauce (Sugar, Sunflower Oil, Skimmed MILK Powder, Powdered Chocolate 10% (Sugar, Cocoa Powder), LACTOSE, Whey MILK Powder, Emulsifier (E-322 SOYA Lecithin), Flavours (MILK).                                                                                                                                                                                                                                                                                                                                                                                                                                                                                                                                                                                                                                                                                                                                                                                                                                                                                                                                                                                                                                       |  |
| Ī                       | Toppings              | Fresh strawberry                                                                                                                                                                                                                                                                                                                                                                                                                                                                                                                                                                                                                                                                                                                                                                                                                                                                                                                                                                                                                                                                                                                                                                                                                   |  |
| Ī                       | Allergens             | CONTAINS : GLUTEN , MILK and SOYA                                                                                                                                                                                                                                                                                                                                                                                                                                                                                                                                                                                                                                                                                                                                                                                                                                                                                                                                                                                                                                                                                                                                                                                                  |  |
|                         | Base                  | Water, <b>WHEAT</b> Flour, Cocoa Cream with <b>HAZELNUTS</b> (19%) (Sugar, Rapeseed C<br>Defatted Cocoa Powder, Modified Starch, <b>HAZELNUT</b> Paste, Emulsifier ( <b>SOYA</b> Leci<br>and Flavourings), Rapeseed and Salt.                                                                                                                                                                                                                                                                                                                                                                                                                                                                                                                                                                                                                                                                                                                                                                                                                                                                                                                                                                                                      |  |
| Churros                 | Sauce                 | Hazelnut Sauce (Sugar, Sunflower Oil, <u>HAZELNUT</u> , Fat Reduced Cocoa Powder, Skimmed <u>MILK</u> Powder, Emulsifier ( <u>SOYA</u> Lecithin), Flavours<br>and Antioxidant (E-304i, E-306) & White chocolate sauce (Sugar, Sunflower Oil, Whole <u>MILK</u> Powder, Whey <u>MILK</u> Powder, Cocoa Butter, Emulsifier<br>(E-322 <u>SOYA</u> Lecithin), Flavours and Antioxidant (E-304i, E-306)                                                                                                                                                                                                                                                                                                                                                                                                                                                                                                                                                                                                                                                                                                                                                                                                                                 |  |
| -                       | Toppings<br>Allergens | Cinnamon & Sugar<br>CONTAINS : GLUTEN, MILK, SOYA, NUTS                                                                                                                                                                                                                                                                                                                                                                                                                                                                                                                                                                                                                                                                                                                                                                                                                                                                                                                                                                                                                                                                                                                                                                            |  |
|                         | Base                  | Sugar, WHEAT flour, Plain Chocolate 12% (Sugar, cocoa mass , cocoa butter, SOYA , NUTS vegetable oil (rapeseed oil), rice starch, fat reduced cocoa powder 5%, Dried glucose syrup, WHEAT gluten, emulsifier (E471, sunflower lecithin), raising agent (disodium diphosphate, sodium bicarbonate), natural flavouring , salt, thickener (guar gum)                                                                                                                                                                                                                                                                                                                                                                                                                                                                                                                                                                                                                                                                                                                                                                                                                                                                                 |  |
| -<br>Sizzling Brownie   | Sauce                 | Milk Chocolate sauce (MILK Chocolate Sauce (Sugar, Sunflower Oil, Skimmed <b>MILK</b> Powder, Powdered Chocolate 10%<br>(Sugar, Cocoa Powder), <b>LACTOSE</b> , Whey <b>MILK</b> Powder, Emulsifier (E-322 <b>SOYA</b> Lecithin), Flavours ( <b>MILK</b> ). &.<br>White Chocolate Sauce (Sugar, Sunflower Oil, Whole <b>MILK</b> Powder, Whey <b>MILK</b> Powder, Cocoa Butter, Emulsifier<br>(E-322 <b>SOYA</b> Lecithin), Flavours and Antioxidant (E-304i, E-306) & Hershey Syrup (High Fructose Corn Syrup; Corn<br>Syrup; Water; Cocoa*; Sugar; Contains 2% or Less of: Potassium Sorbate, to Maintain Freshness; Xanthan Gum; Salt;<br>Mono- and Diglycerides*; Polysorbate 60; Vanillin, Artificial Flavor.)                                                                                                                                                                                                                                                                                                                                                                                                                                                                                                                |  |
|                         | Toppings              | CASHEW NUTS                                                                                                                                                                                                                                                                                                                                                                                                                                                                                                                                                                                                                                                                                                                                                                                                                                                                                                                                                                                                                                                                                                                                                                                                                        |  |
|                         | Allergens             | CONTAINS : WHEAT , MILK , SOYA ,NUTS                                                                                                                                                                                                                                                                                                                                                                                                                                                                                                                                                                                                                                                                                                                                                                                                                                                                                                                                                                                                                                                                                                                                                                                               |  |
| Extra                   | Ice cream             | Vanilla Ice cream ( <b>MILK</b> ,BASE( Dextrose,Sugar,Maltodextrins, <b>Skim MILK powder</b> ,Modified Starch,Mono and Diglycerides of<br>Fatty acids,Sodium Carboxymethyl cellulose,Guar Gum,Natural and artifical Flavours.May Contain Coconut) & Vanilla Paste<br>[Glucose Syrup,Saccharose Syrup,Flavours,Vanilla Beans,Burnt Sugar,Pectin ,E407].                                                                                                                                                                                                                                                                                                                                                                                                                                                                                                                                                                                                                                                                                                                                                                                                                                                                             |  |
| Extra                   |                       | Scooperb Wafer ( WHEAT Flour (Calcium carbonate, Iron , Niacin , Thiamine ) Sugar , Palm Oil (RSPO) , SOYA Lecithin ,                                                                                                                                                                                                                                                                                                                                                                                                                                                                                                                                                                                                                                                                                                                                                                                                                                                                                                                                                                                                                                                                                                              |  |

|                       |                    | SUNDAES                                                                                                                                                                                                                                                                                                                                                                                                                                                                                                                                                                                                                                                                                                                                                                                                                                                                                                                                                                                                                                                                                                                                                                                                                                                                                                                                                                                                                                                                                                                                                                                                                                                                                                                                                                                                                                                                                                                                                                                                                                                                                                                                                                                                                                                                                                                                                                                                                                                                                                                                         |
|-----------------------|--------------------|-------------------------------------------------------------------------------------------------------------------------------------------------------------------------------------------------------------------------------------------------------------------------------------------------------------------------------------------------------------------------------------------------------------------------------------------------------------------------------------------------------------------------------------------------------------------------------------------------------------------------------------------------------------------------------------------------------------------------------------------------------------------------------------------------------------------------------------------------------------------------------------------------------------------------------------------------------------------------------------------------------------------------------------------------------------------------------------------------------------------------------------------------------------------------------------------------------------------------------------------------------------------------------------------------------------------------------------------------------------------------------------------------------------------------------------------------------------------------------------------------------------------------------------------------------------------------------------------------------------------------------------------------------------------------------------------------------------------------------------------------------------------------------------------------------------------------------------------------------------------------------------------------------------------------------------------------------------------------------------------------------------------------------------------------------------------------------------------------------------------------------------------------------------------------------------------------------------------------------------------------------------------------------------------------------------------------------------------------------------------------------------------------------------------------------------------------------------------------------------------------------------------------------------------------|
| DAMANA                |                    | Ingredients                                                                                                                                                                                                                                                                                                                                                                                                                                                                                                                                                                                                                                                                                                                                                                                                                                                                                                                                                                                                                                                                                                                                                                                                                                                                                                                                                                                                                                                                                                                                                                                                                                                                                                                                                                                                                                                                                                                                                                                                                                                                                                                                                                                                                                                                                                                                                                                                                                                                                                                                     |
| BANANA SPLIT          | Base               | Vanilla Ice cream (MILK,BASE( Dextrose,Sugar,Maltodextrins,Skim MILK powder,Modified Starch,Mono and Diglycerides of Fatty acids,Sodium Carboxymethyl cellulose,Guar Gum,Natural and artifical Flavours.May Contain Coconut) & Vanilla Paste [Glucose Syrup,Flavours,Vanilla Beans,Burnt Sugar,Pectin ,E407].& Chocolate Ice cream (MILK,BASE(Sugar, Dextrose,Maltodextrins,Skim MILK powder,Modified Starch,Mono and Diglycerides of Fatty acids,Sodium Carboxymethyl cellulose,Guar Gum,Natural and artifical Flavours.Vanilla Beans,Burnt Sugar,Pectin ,E407].& Chocolate Ice cream (MILK,BASE(Sugar, Dextrose,Maltodextrins,Skim MILK powder,Modified Starch,Mono and Diglycerides of Fatty acids,Sodium Carboxymethyl cellulose,Guar Gum,Natural and artifical Flavours.May Contain Coconut) & Cocoa Powder. ) & Strawberry Ice cream                                                                                                                                                                                                                                                                                                                                                                                                                                                                                                                                                                                                                                                                                                                                                                                                                                                                                                                                                                                                                                                                                                                                                                                                                                                                                                                                                                                                                                                                                                                                                                                                                                                                                                      |
|                       |                    | (MILK,BASE(Sugar,Dextrose,Maltodextrins,Skim MILK powder,Modified Starch,Mono and Diglycerides of Fatty acids,Sodium Carboxymethyl cellulose,Guar Gum,Natural and artifical Flavours.May<br>Contain Coconut),Strawberry paste(Sugar,Strawberry,Glucose syrup,water,citric Acid,vegetable concentrate ,Natural Flavouring,Stabilizer E440 (Pectin),Antioxidant L-AsbcorbicAcid. )<br>Milk Chocolate sauce (MILK Chocolate Sauce (Sugar, Sunflower Oil, Skimmed MILK Powder, Powdered Chocolate 10% (Sugar, Cocoa Powder), LACTOSE,                                                                                                                                                                                                                                                                                                                                                                                                                                                                                                                                                                                                                                                                                                                                                                                                                                                                                                                                                                                                                                                                                                                                                                                                                                                                                                                                                                                                                                                                                                                                                                                                                                                                                                                                                                                                                                                                                                                                                                                                               |
|                       | Sauces             | Whey MILK Powder, Emulsifier (E-322 SOYA Lecithin), Flavours (MILK). & Strawberry Sauce (Glucose-fructose syrup, Sugar, Strawberry puree, Acidity regulator: Citric Acid,<br>Maize starch, Gelling agent: E440 (Pectin), Flavours. Preservative: E202, Colours: Anthocyanins, Carmine, E150b )                                                                                                                                                                                                                                                                                                                                                                                                                                                                                                                                                                                                                                                                                                                                                                                                                                                                                                                                                                                                                                                                                                                                                                                                                                                                                                                                                                                                                                                                                                                                                                                                                                                                                                                                                                                                                                                                                                                                                                                                                                                                                                                                                                                                                                                  |
|                       | Toppings<br>Wafer  | Banana & HAZELNUT & Whip Cream (Cream (95%) (Milk), Sugar (4%), Emulsifier (Mono- and Diglycerides of Fatty Acids), Stabiliser (Carrageenan), Propellant Gas (Nitrous Oxide)<br>Scooperb Wafer ( WHEAT Flour (Calcium carbonate, Iron, Niacin, Thiamine) Sugar, Palm Oil (RSPO), Soya Lecithin, Flavouring                                                                                                                                                                                                                                                                                                                                                                                                                                                                                                                                                                                                                                                                                                                                                                                                                                                                                                                                                                                                                                                                                                                                                                                                                                                                                                                                                                                                                                                                                                                                                                                                                                                                                                                                                                                                                                                                                                                                                                                                                                                                                                                                                                                                                                      |
| TROPICAL              |                    | (Vanillin),Bicarbonate of Soda , Salt )<br>Mango Sorbet (Mango Pulp,Sugar,dextrose, mono-and diglycerides of fatty acids mono-and diacetyl tartaric acid esters of mono-and diglycerides of                                                                                                                                                                                                                                                                                                                                                                                                                                                                                                                                                                                                                                                                                                                                                                                                                                                                                                                                                                                                                                                                                                                                                                                                                                                                                                                                                                                                                                                                                                                                                                                                                                                                                                                                                                                                                                                                                                                                                                                                                                                                                                                                                                                                                                                                                                                                                     |
| PARADISE              |                    | fatty acids, propane- 1,2-diol esters of fatty acids, modified starch, propane-1,2-diol alginate, guar gum, May contain coconut. Emulifier & Stabilizer [Sorbitol, mono-and diglycerides of fatty acids, water, natural flavour.] & Vegan Coconut (COCONUT MILK, Base [sugar, dextrose, maltodextrin, guar gum, carboxymethylcellulose, mono- and diglycerides, glyceryl-lactoesters of fatty acids,                                                                                                                                                                                                                                                                                                                                                                                                                                                                                                                                                                                                                                                                                                                                                                                                                                                                                                                                                                                                                                                                                                                                                                                                                                                                                                                                                                                                                                                                                                                                                                                                                                                                                                                                                                                                                                                                                                                                                                                                                                                                                                                                            |
|                       | Base               | diacetyl tartaric acid esters of mono- anddiglycerides, glucose syrup, salt, refined coconut oil, potato protein, pea protein, natural and artificial flavors.<br>May contain coconut], Binder [Vegetable Fibre & Fructose], COCONUT CREAM, COCONUT PASTE [Glucose Syrup, Sugar Syrup, Dried                                                                                                                                                                                                                                                                                                                                                                                                                                                                                                                                                                                                                                                                                                                                                                                                                                                                                                                                                                                                                                                                                                                                                                                                                                                                                                                                                                                                                                                                                                                                                                                                                                                                                                                                                                                                                                                                                                                                                                                                                                                                                                                                                                                                                                                    |
|                       |                    | Coconut,Maltdextrin,Flavours,Pectin]& Tender coconut pulps & Pineapple Ice cream (MILK,BASE( Dextrose,Sugar,Maltodextrins,Skim MILK powder,Modified Starch,Mono and Diglycerides of Fatty acids,Sodium Carboxymethyl cellulose,Guar Gum,Natural and artifical Flavours.May Contain Coconut), Pineapple Paste [Pineapple,Sugar,GlucoseSyrup,Citric Acid,Natural Flavouring,Stabilizer-Pectin]                                                                                                                                                                                                                                                                                                                                                                                                                                                                                                                                                                                                                                                                                                                                                                                                                                                                                                                                                                                                                                                                                                                                                                                                                                                                                                                                                                                                                                                                                                                                                                                                                                                                                                                                                                                                                                                                                                                                                                                                                                                                                                                                                    |
|                       | Sauces             | White chocolate sauce (Sugar, Sunflower Oil, Whole <b>MILK</b> Powder, Whey <b>MILK</b> Powder, Cocoa Butter, Emulsifier (E-322 <b>SOYA</b> Lecithin), Flavours and Antioxidant (E-304i, E-306)                                                                                                                                                                                                                                                                                                                                                                                                                                                                                                                                                                                                                                                                                                                                                                                                                                                                                                                                                                                                                                                                                                                                                                                                                                                                                                                                                                                                                                                                                                                                                                                                                                                                                                                                                                                                                                                                                                                                                                                                                                                                                                                                                                                                                                                                                                                                                 |
|                       | Toppings           | Desiccated coconut & Whip Cream (Cream (95%) (Milk), Sugar (4%), Emulsifier (Mono- and Diglycerides of Fatty Acids), Stabiliser (Carrageenan), Propellant Gas (Nitrous Oxide)                                                                                                                                                                                                                                                                                                                                                                                                                                                                                                                                                                                                                                                                                                                                                                                                                                                                                                                                                                                                                                                                                                                                                                                                                                                                                                                                                                                                                                                                                                                                                                                                                                                                                                                                                                                                                                                                                                                                                                                                                                                                                                                                                                                                                                                                                                                                                                   |
|                       | Wafer              | Scooperb Wafer ( WHEAT Flour (Calcium carbonate, Iron, Niacin, Thiamine) Sugar, Palm Oil (RSPO), Soya Lecithin, Flavouring (Vanillin), Bicarbonate of Soda, Salt)<br>Vanilla Ice cream (MILK, BASE( Dextrose, Sugar, Maltodextrins, Skim MILK powder, Modified Starch, Mono and Diglycerides of Fatty acids, Sodium Carboxymethyl cellulose, Guar Gum, Natural and artifical                                                                                                                                                                                                                                                                                                                                                                                                                                                                                                                                                                                                                                                                                                                                                                                                                                                                                                                                                                                                                                                                                                                                                                                                                                                                                                                                                                                                                                                                                                                                                                                                                                                                                                                                                                                                                                                                                                                                                                                                                                                                                                                                                                    |
| STRAWBERRY<br>DELIGHT | Icecream           | Flavours.May Contain Coconut) & Vanilla Paste [Glucose<br>Syrup,Saccharose Syrup,Flavours,Vanilla Beans,Burnt Sugar,Pectin ,E407].& Chocolate Ice cream ( <b>MILK</b> ,BASE(Sugar, Dextrose,Maltodextrins, <b>Skim MILK</b> powder,Modified Starch,Mono and Diglycerides<br>of Fatty acids,Sodium Carboxymethyl cellulose,Guar Gum,Natural and artifical Flavours.May Contain Coconut) & Cocoa Powder. ) & Strawberry Ice cream                                                                                                                                                                                                                                                                                                                                                                                                                                                                                                                                                                                                                                                                                                                                                                                                                                                                                                                                                                                                                                                                                                                                                                                                                                                                                                                                                                                                                                                                                                                                                                                                                                                                                                                                                                                                                                                                                                                                                                                                                                                                                                                 |
|                       |                    | (MILK,BASE( Sugar,Dextrose,Maltodextrins,Skim MILK powder,Modified Starch,Mono and Diglycerides of Fatty acids,Sodium Carboxymethyl cellulose,Guar Gum,Natural and artifical Flavours.May Contain Coconut),Strawberry paste(Sugar,Strawberry,Glucose syrup,water,citric Acid,vegetable concentrate ,Natural Flavouring,Stabilizer E440 (Pectin),Antioxidant L-AsbcorbicAcid.)                                                                                                                                                                                                                                                                                                                                                                                                                                                                                                                                                                                                                                                                                                                                                                                                                                                                                                                                                                                                                                                                                                                                                                                                                                                                                                                                                                                                                                                                                                                                                                                                                                                                                                                                                                                                                                                                                                                                                                                                                                                                                                                                                                   |
|                       | Sauces             | Milk Chocolate sauce (MILK Chocolate Sauce (Sugar, Sunflower Oil, Skimmed <b>MILK</b> Powder, Powdered Chocolate 10% (Sugar, Cocoa Powder), <b>LACTOSE</b> ,<br>Whey <b>MILK</b> Powder, Emulsifier (E-322 <b>SOYA</b> Lecithin), Flavours ( <b>MILK</b> ). & Strawberry Sauce (Glucose-fructose syrup, Sugar, Strawberry puree, Acidity regulator: Citric Acid,<br>Maize starch, Gelling agent: E440 (Pectin), Flavours. Preservative: E202, Colours: Anthocyanins, Carmine, E150b )                                                                                                                                                                                                                                                                                                                                                                                                                                                                                                                                                                                                                                                                                                                                                                                                                                                                                                                                                                                                                                                                                                                                                                                                                                                                                                                                                                                                                                                                                                                                                                                                                                                                                                                                                                                                                                                                                                                                                                                                                                                           |
|                       | Toppings<br>Wafer  | Fresh Strawberry & Whip Cream (Cream (95%) (Milk), Sugar (4%), Emulsifier (Mono- and Diglycerides of Fatty Acids), Stabiliser (Carrageenan), Propellant Gas (Nitrous Oxide)                                                                                                                                                                                                                                                                                                                                                                                                                                                                                                                                                                                                                                                                                                                                                                                                                                                                                                                                                                                                                                                                                                                                                                                                                                                                                                                                                                                                                                                                                                                                                                                                                                                                                                                                                                                                                                                                                                                                                                                                                                                                                                                                                                                                                                                                                                                                                                     |
| 000KIE                |                    | Scooperb Wafer ( <b>WHEAT</b> Flour (Calcium carbonate, Iron, Niacin, Thiamine) Sugar, Palm Oil (RSPO), <b>Soya</b> Lecithin, Flavouring (Vanillin), Bicarbonate of Soda, Salt)<br>Vanilla Ice cream ( <b>MILK</b> , BASE( Dextrose, Sugar, Maltodextrins, <b>Skim MILK powder</b> , Modified Starch, Mono and Diglycerides of Fatty acids, Sodium Carboxymethyl cellulose, Guar                                                                                                                                                                                                                                                                                                                                                                                                                                                                                                                                                                                                                                                                                                                                                                                                                                                                                                                                                                                                                                                                                                                                                                                                                                                                                                                                                                                                                                                                                                                                                                                                                                                                                                                                                                                                                                                                                                                                                                                                                                                                                                                                                                |
| COOKIE<br>OVERLOAD    | Icecream           | Gum,Natural and artifical Flavours.May Contain Coconut) & Vanilla Paste [Glucose<br>Syrup,Saccharose Syrup,Flavours,Vanilla Beans,Burnt Sugar,Pectin ,E407].& Chocolate Ice cream ( <b>MILK</b> ,BASE(Sugar, Dextrose,Maltodextrins, <b>Skim MILK</b> powder,Modified<br>Starch,Mono and Diglycerides of Fatty acids,Sodium Carboxymethyl cellulose,Guar Gum,Natural and artifical Flavours.May Contain Coconut) & Cocoa Powder. ) & Cookies and                                                                                                                                                                                                                                                                                                                                                                                                                                                                                                                                                                                                                                                                                                                                                                                                                                                                                                                                                                                                                                                                                                                                                                                                                                                                                                                                                                                                                                                                                                                                                                                                                                                                                                                                                                                                                                                                                                                                                                                                                                                                                                |
|                       |                    | Cream Ice Cream ( <b>MILK</b> ,BASE( Dextrose,Sugar,Maltodextrins, <b>Skim MILK</b> powder,Modified Starch,Mono and Diglycerides of Fatty acids,Sodium Carboxymethyl cellulose,Guar<br>Gum,Natural and artifical Flavours.May Contain Coconut),Cocoa powder &Oreo<br>Crunchies ( <b>WHEAT</b> Flour,Sugar,Palm Oil,Rapeseed Oil,Fat Reduced Cocoa Powder 4.3 %, <b>WHEAT</b> Starch,Glucose-Fructose Syrup,Raising Agents (Ammonium Carbonates,                                                                                                                                                                                                                                                                                                                                                                                                                                                                                                                                                                                                                                                                                                                                                                                                                                                                                                                                                                                                                                                                                                                                                                                                                                                                                                                                                                                                                                                                                                                                                                                                                                                                                                                                                                                                                                                                                                                                                                                                                                                                                                 |
|                       | Sauces             | Potassium Carbonates, Sodium Carbonates), Salt, Emulsifier ( <b>SOYA Lecithins</b> ), Acidity Regulator (Sodium Hydroxide), Flavouring)<br>Cookies and Cream sauce (Sugar, Vegetable Oil (Sunflower), Whole <u>MILK</u> Powder, Whey <u>MILK</u> Powder, Diced Cocoa Biscuit ( <u>WHEAT</u> Flour, Sugar, Vegetable Oil (High Oleic Sunflower Oil), Cocoa Powder, Glucose And Fructose Syrup, Raising Agents (Ammonium Hydrogen Carbonate And Sodium Hydrogen Carbonate), Salt, Emulsifier ( <u>SOYA</u>                                                                                                                                                                                                                                                                                                                                                                                                                                                                                                                                                                                                                                                                                                                                                                                                                                                                                                                                                                                                                                                                                                                                                                                                                                                                                                                                                                                                                                                                                                                                                                                                                                                                                                                                                                                                                                                                                                                                                                                                                                        |
|                       | Toppings           | Lecithin), Vanilla Flavour), White Chocolate 2% (Sugar, Whole <u>MILK</u> Powder, Cocoa Butter), Emulsifier (E-322 <u>SOYA</u> Lecithin), Flavours ( <u>MILK</u> ).<br>Oreo crumbs ( WHEAT flour, sugar, palm oil, rapeseed oil, fat- reduced cocoa powder (4.5%), WHEAT starch, glucose-fructose syrup, raising agent (potassium carbonates, ammonium carbonates, sodium carbonates), salt, emulsifier (Mono-                                                                                                                                                                                                                                                                                                                                                                                                                                                                                                                                                                                                                                                                                                                                                                                                                                                                                                                                                                                                                                                                                                                                                                                                                                                                                                                                                                                                                                                                                                                                                                                                                                                                                                                                                                                                                                                                                                                                                                                                                                                                                                                                  |
|                       | Wafer              | ammonium carbonates, sodium carbonates), sait, emulsifiers (SOYA lecithin, sunflower lecithin), flavouring.) Whip Cream (Cream (95%) (Milk), Sugar (4%), Emulsifier (Mono-<br>and Diglycerides of Fatty Acids), Stabiliser (Carrageenan), Propellant Gas (Nitrous Oxide)<br>Scooperb Wafer ( WHEAT Flour (Calcium carbonate, Iron , Niacin , Thiamine ) Sugar , Palm Oil (RSPO) , Soya Lecithin , Flavouring                                                                                                                                                                                                                                                                                                                                                                                                                                                                                                                                                                                                                                                                                                                                                                                                                                                                                                                                                                                                                                                                                                                                                                                                                                                                                                                                                                                                                                                                                                                                                                                                                                                                                                                                                                                                                                                                                                                                                                                                                                                                                                                                    |
|                       | Base               | (Vanillin),Bicarbonate of Soda, Salt)<br>Vanilla Ice cream (MILK,BASE( Dextrose,Sugar,Maltodextrins,Skim MILK powder,Modified Starch,Mono and Diglycerides of Fatty acids,Sodium Carboxymethyl<br>cellulose Guar Gum Natural and artificial Elayours May Contain Coconut) & Vanilla Paste [Glucose]                                                                                                                                                                                                                                                                                                                                                                                                                                                                                                                                                                                                                                                                                                                                                                                                                                                                                                                                                                                                                                                                                                                                                                                                                                                                                                                                                                                                                                                                                                                                                                                                                                                                                                                                                                                                                                                                                                                                                                                                                                                                                                                                                                                                                                             |
| CARAMEL<br>CRUNCH     |                    | cellulose,Guar Gum,Natural and artifical Flavours.May Contain Coconut) & Vanilla Paste [Glucose<br>Syrup,Saccharose Syrup,Flavours,Vanilla Beans,Burnt Sugar,Pectin ,E407].& Chocolate Ice cream (MILK,BASE(Sugar, Dextrose,Maltodextrins,Skim MILK powder,Modified<br>Starch,Mono and Diglycerides of Fatty acids,Sodium Carboxymethyl cellulose,Guar Gum,Natural and artifical Flavours.May Contain Coconut) & Cocoa Powder. ) & Salted<br>Caramel Ice cream (MILK,BASE(Dextrose ,Sugar,Maltodextrins,Skim MILK powder,Modified Starch,Mono and Diglycerides of Fatty acids,Sodium Carboxymethyl                                                                                                                                                                                                                                                                                                                                                                                                                                                                                                                                                                                                                                                                                                                                                                                                                                                                                                                                                                                                                                                                                                                                                                                                                                                                                                                                                                                                                                                                                                                                                                                                                                                                                                                                                                                                                                                                                                                                              |
|                       | Carr               | cellulose, Guar Gum, Natural and artifical Flavours. May Contain Coconut), Salted Caramel( GLUCOSE SYRUP, SACCHAROSE SYRUP, SALT, BURNT SUGAR, THICKNER: PECTIN, FLAVOURS Paste[Sugar, Sunflower Oil, Skim MILK Powder, Caramel, Salt, SOY Lecithin, Sunflower Lecithin, Flavours]                                                                                                                                                                                                                                                                                                                                                                                                                                                                                                                                                                                                                                                                                                                                                                                                                                                                                                                                                                                                                                                                                                                                                                                                                                                                                                                                                                                                                                                                                                                                                                                                                                                                                                                                                                                                                                                                                                                                                                                                                                                                                                                                                                                                                                                              |
|                       | Sauces<br>Toppings | Toffee sauce (Glucose syrup, Sugar, Sweetened condensed MILK, Water, Palm oil, Humectant E422, Butter (MILK), Invert sugar syrup, Salt, Natural flavouring, Stabiliser: E440, Emulsifier: E471, Preservative: E202.<br>Crushed Waffle Cone( WHEAT Flour (Calcium Carbonate, Iron, Niacin, Thiamine), Sugar, SOYA Lecithin, Coconut Oil, Dextrose, Flavouring,                                                                                                                                                                                                                                                                                                                                                                                                                                                                                                                                                                                                                                                                                                                                                                                                                                                                                                                                                                                                                                                                                                                                                                                                                                                                                                                                                                                                                                                                                                                                                                                                                                                                                                                                                                                                                                                                                                                                                                                                                                                                                                                                                                                   |
|                       |                    | Salt, Bicarbonate of Soda ) & Whip Cream (Cream (95%) (Milk), Sugar (4%), Emulsifier (Mono- and Diglycerides of Fatty Acids), Stabiliser<br>Scooperb Wafer ( WHEAT Flour (Calcium carbonate, Iron, Niacin, Thiamine) Sugar, Palm Oil (RSPO), Soya Lecithin, Flavouring                                                                                                                                                                                                                                                                                                                                                                                                                                                                                                                                                                                                                                                                                                                                                                                                                                                                                                                                                                                                                                                                                                                                                                                                                                                                                                                                                                                                                                                                                                                                                                                                                                                                                                                                                                                                                                                                                                                                                                                                                                                                                                                                                                                                                                                                          |
|                       | Wafer<br>Base      | (Vanillin),Bicarbonate of Soda , Salt )<br>Vanilla Ice cream ( <b>MILK</b> ,BASE( Dextrose,Sugar,Maltodextrins, <b>Skim MILK powder</b> ,Modified Starch,Mono and Diglycerides of Fatty acids,Sodium Carboxymethyl                                                                                                                                                                                                                                                                                                                                                                                                                                                                                                                                                                                                                                                                                                                                                                                                                                                                                                                                                                                                                                                                                                                                                                                                                                                                                                                                                                                                                                                                                                                                                                                                                                                                                                                                                                                                                                                                                                                                                                                                                                                                                                                                                                                                                                                                                                                              |
| COMBUSTION            |                    | cellulose, Guar Gum, Natural and artifical Flavours. May Contain Coconut) & Vanilla Paste [Glucose<br>Syrup, Saccharose Syrup, Flavours, Vanilla Beans, Burnt Sugar, Pectin , E407]. & Chocolate Ice cream (MILK, BASE(Sugar, Dextrose, Maltodextrins, Skim MILK<br>powder, Modified Starch, Mono and Diglycerides of Fatty acids, Sodium Carboxymethyl cellulose, Guar Gum, Natural and artifical Flavours. May Contain Coconut) &<br>Conservers Developed Starch, Mono and Diglycerides of Fatty acids, Sodium Carboxymethyl cellulose, Guar Gum, Natural and artifical Flavours. May Contain Coconut) &                                                                                                                                                                                                                                                                                                                                                                                                                                                                                                                                                                                                                                                                                                                                                                                                                                                                                                                                                                                                                                                                                                                                                                                                                                                                                                                                                                                                                                                                                                                                                                                                                                                                                                                                                                                                                                                                                                                                      |
|                       |                    | Cocoa Powder. ) & Chocolate Brownie Ice cream ( MILK, Base( Dextrose, Sugar, Maltodextrins, Skim MILK powder, Modified Starch, Mono and Diglycerides of Fatty acids, Sodium Carboxymethyl cellulose, Guar Gum, Natural and artifical Flavours. May Contain Coconut), Brownie Paste [ SACCHAROSE, SUNFLOWER OIL, HAZELNUTS, BROWNIES CUBE(SUGAR, SUNFLOWER OIL, GLUTEN, COCOA, MILK, SALT), LACTOSE, COCOA POWDER, EMULSIF.: SOY LECITHIN]                                                                                                                                                                                                                                                                                                                                                                                                                                                                                                                                                                                                                                                                                                                                                                                                                                                                                                                                                                                                                                                                                                                                                                                                                                                                                                                                                                                                                                                                                                                                                                                                                                                                                                                                                                                                                                                                                                                                                                                                                                                                                                       |
|                       | Sauces             | MILK Chocolate Sauce (Sugar, Sunflower Oil, Skimmed MILK Powder, Powdered Chocolate 10% (Sugar, Cocoa Powder), LACTOSE, Whey MILK Powder, Emulsifier (E-322 SOYA Lecithin), Flavours (MILK).                                                                                                                                                                                                                                                                                                                                                                                                                                                                                                                                                                                                                                                                                                                                                                                                                                                                                                                                                                                                                                                                                                                                                                                                                                                                                                                                                                                                                                                                                                                                                                                                                                                                                                                                                                                                                                                                                                                                                                                                                                                                                                                                                                                                                                                                                                                                                    |
|                       | Toppings           | Chocolate curls (Sugar, Cocoa Butter, Whole <u>MILK</u> Powder, Cocoa Mass, Skimmed <u>MILK</u> Powder, Emulsifier (E-322 Sunflower Lecithin) and Natural Flavour.) & Whip Cream (95%) (Milk), Sugar (4%), Emulsifier (Mono- and Diglycerides of Fatty Acids), Stabiliser (Carrageenan), Propellant Gas (Nitrous Oxide)<br>Scooperb Wafer ( WHEAT Flour (Calcium carbonate, Iron, Niacin, Thiamine) Sugar, Palm Oil (RSPO), Soya Lecithin, Flavouring                                                                                                                                                                                                                                                                                                                                                                                                                                                                                                                                                                                                                                                                                                                                                                                                                                                                                                                                                                                                                                                                                                                                                                                                                                                                                                                                                                                                                                                                                                                                                                                                                                                                                                                                                                                                                                                                                                                                                                                                                                                                                           |
|                       | Wafer              | (Vanillin), Bicarbonate of Soda, Salt)<br>Vanilla Ice Cream (MILK, BASE( Dextrose, Sugar, Maltodextrins, Skim MILK powder, Modified Starch, Mono and Diglycerides of Fatty acids, Sodium Carboxymethyl cellulose, Guar Gum, Natural and                                                                                                                                                                                                                                                                                                                                                                                                                                                                                                                                                                                                                                                                                                                                                                                                                                                                                                                                                                                                                                                                                                                                                                                                                                                                                                                                                                                                                                                                                                                                                                                                                                                                                                                                                                                                                                                                                                                                                                                                                                                                                                                                                                                                                                                                                                         |
|                       | Baaa               | artifical Flavours.May Contain Coconut) & Vanilla Paste [Glucose Syrup,Saccharose Syrup,Flavours,Vanilla Beans,Burnt Sugar,Pectin ,E407]. & Strawberry Ice cream<br><b>MILK</b> ,BASE( Sugar,Dextrose,Maltodextrins, <b>Skim MILK</b> powder,Modified Starch,Mono and Diglycerides of Fatty acids,Sodium Carboxymethyl cellulose,Guar Gum,Natural and artifical Flavours.May<br>Contain Coconut),Strawberry paste]Sugar,Strawberry,Glucose syrup,water,citric Acid,vegetable concentrate ,Natural Flavouring,Stabilizer E440 (Pectin),Antioxidant L-AsbcorbicAcid. & Bubblegum Ice                                                                                                                                                                                                                                                                                                                                                                                                                                                                                                                                                                                                                                                                                                                                                                                                                                                                                                                                                                                                                                                                                                                                                                                                                                                                                                                                                                                                                                                                                                                                                                                                                                                                                                                                                                                                                                                                                                                                                              |
|                       | Base               | cream ( <b>MILK</b> ,BASE( Sugar,Dextrose,Maltodextrins, <b>Skim MILK</b> powder,Modified Starch,Mono and Diglycerides of Fatty acids,Sodium Carboxymethyl cellulose,Guar Gum,Natural and artifical<br>Flavours.May Contain Coconut) Bubblegum Blue [Glucose Syrup,Sugar,flavouring,colour E133 (FD&C Blue No1-Brilliant FCF)].Bubblegum Pink [ Glucose,Sucrose,AGAR AGAR COLOR: E124]                                                                                                                                                                                                                                                                                                                                                                                                                                                                                                                                                                                                                                                                                                                                                                                                                                                                                                                                                                                                                                                                                                                                                                                                                                                                                                                                                                                                                                                                                                                                                                                                                                                                                                                                                                                                                                                                                                                                                                                                                                                                                                                                                          |
| UNICORN               |                    | Bubblegum sauce (Sugar, Sunflower oil, Whole <u>MILK</u> Powder, Whey <u>MILK</u> Powder, White Chocolate 2% (Sugar, Whole <u>MILK</u> Powder, Cocoa Butter), Spirulina Extract,<br>Emulsifier (E-322 <u>SOYA</u> Lecithin) Flavours ( <u>MILK</u> ). & Strawberry Sauce (Strawberry Sauce (Glucose-fructose syrup, Sugar, Strawberry puree, Acidity regulator: Citric Acid,                                                                                                                                                                                                                                                                                                                                                                                                                                                                                                                                                                                                                                                                                                                                                                                                                                                                                                                                                                                                                                                                                                                                                                                                                                                                                                                                                                                                                                                                                                                                                                                                                                                                                                                                                                                                                                                                                                                                                                                                                                                                                                                                                                    |
|                       | Sauces             | Maize starch, Gelling agent: E440 (Pectin), Flavours. Preservative: E202, Colours: Anthocyanins, Carmine, E150b )                                                                                                                                                                                                                                                                                                                                                                                                                                                                                                                                                                                                                                                                                                                                                                                                                                                                                                                                                                                                                                                                                                                                                                                                                                                                                                                                                                                                                                                                                                                                                                                                                                                                                                                                                                                                                                                                                                                                                                                                                                                                                                                                                                                                                                                                                                                                                                                                                               |
|                       | Toppings           | 100's & 1000's Sprinkle (Sugar, Vegetable Oil (Coconut Origin), Water, Glucose Syrup, Beetroot Concentrate, Concentrate (Spirulina and Safflower), Colour Iron Oxide and<br>Hydroxides (E-172), Colour Curcumin (E-100), Natural Flavourings, Colour Anthocyanin (E-163), Glazing Agent Carnauba Wax (E-903), Colour ) & Whip Cream (Cream (95%)<br>( <b>Milk</b> ), Sugar (4%), Emulsifier (Mono- and Diglycerides of Fatty Acids), Stabiliser (Carrageenan), Propellant Gas (Nitrous Oxide)                                                                                                                                                                                                                                                                                                                                                                                                                                                                                                                                                                                                                                                                                                                                                                                                                                                                                                                                                                                                                                                                                                                                                                                                                                                                                                                                                                                                                                                                                                                                                                                                                                                                                                                                                                                                                                                                                                                                                                                                                                                   |
|                       | Wafer              | Scooperb Wafer ( <b>WHEAT</b> Flour (Calcium carbonate, Iron , Niacin , Thiamine ) Sugar , Palm Oil (RSPO) , <b>Soya</b> Lecithin , Flavouring<br>(Vanillin),Bicarbonate of Soda , Salt )                                                                                                                                                                                                                                                                                                                                                                                                                                                                                                                                                                                                                                                                                                                                                                                                                                                                                                                                                                                                                                                                                                                                                                                                                                                                                                                                                                                                                                                                                                                                                                                                                                                                                                                                                                                                                                                                                                                                                                                                                                                                                                                                                                                                                                                                                                                                                       |
| MINT<br>BLISS         | <b>D</b>           | Vanilla Ice cream ( <b>MILK</b> ,BASE( Dextrose,Sugar,Maltodextrins, <b>Skim MILK powder</b> ,Modified Starch,Mono and Diglycerides of Fatty acids,Sodium Carboxymethyl cellulose,Guar Gum,Natural and artifical Flavours.May Contain Coconut) & Vanilla Paste [Glucose Syrup,Flavours,Vanilla Beans,Burnt Sugar,Pectin ,E407].& Chocolate Ice cream ( <b>MILK</b> ,BASE(Sugar, Dextrose,Maltodextrins, <b>Skim MILK</b> powder,Modified Starch,Mono and Diglycerides of Fatty acids,Sodium Carboxymethyl cellulose,Guar Gum,Natural and artifical Flavours.Vanilla Beans,Burnt Sugar,Pectin ,E407].& Chocolate Ice cream ( <b>MILK</b> ,BASE(Sugar, Dextrose,Maltodextrins, <b>Skim MILK</b> powder,Modified Starch,Mono and Diglycerides of Fatty acids,Sodium Carboxymethyl cellulose,Guar Gum,Natural and artifical Flavours.May Contain Coconut) & Cocoa Powder. ) & Mint Chocolate Ice cream ( <b>MILK</b> ,BASE(Sugar, Dextrose,Maltodextrins, <b>Skim</b> Altodextrins, <b>Skim</b> Altodextr |
|                       | Base               | MILK powder, Modified Starch, Mono and Diglycerides of Fatty acids, Sodium Carboxymethyl cellulose, Guar Gum, Natural and artifical Flavours. May Contain Coconut) Mint Sauce[Glucose Syrup, Water, Natural Mint Flavouring with other natural flavourings Colour E133 (FD&C Blue No1-Brillant Blue)-E150a(CaramelColour), Stabilizer E440(Pectin)], Chocolate(MILK & Sugar)                                                                                                                                                                                                                                                                                                                                                                                                                                                                                                                                                                                                                                                                                                                                                                                                                                                                                                                                                                                                                                                                                                                                                                                                                                                                                                                                                                                                                                                                                                                                                                                                                                                                                                                                                                                                                                                                                                                                                                                                                                                                                                                                                                    |
|                       | Sauces             | MILK Chocolate Sauce (Sugar, Sunflower Oil, Skimmed MILK Powder, Powdered Chocolate 10% (Sugar, Cocoa Powder), LACTOSE, Whey MILK Powder, Emulsifier (E-322 SOYA Lecithin), Flavours (MILK).                                                                                                                                                                                                                                                                                                                                                                                                                                                                                                                                                                                                                                                                                                                                                                                                                                                                                                                                                                                                                                                                                                                                                                                                                                                                                                                                                                                                                                                                                                                                                                                                                                                                                                                                                                                                                                                                                                                                                                                                                                                                                                                                                                                                                                                                                                                                                    |
|                       | Toppings<br>Wafer  | After Eight Chocolate (Sugar, Cocoa mass, Glucose syrup, Cocoa butter, Butterfat (from <b>MILK</b> ), Emulsifier (Sunflower lecithin), Stabiliser (Invertase),<br>Natural peppermint oil, Acid (Citric acid) .<br>Scooperb Wafer ( <b>WHEAT</b> Flour (Calcium carbonate, Iron, Niacin, Thiamine) Sugar, Palm Oil (RSPO), <b>Soya</b> Lecithin, Flavouring                                                                                                                                                                                                                                                                                                                                                                                                                                                                                                                                                                                                                                                                                                                                                                                                                                                                                                                                                                                                                                                                                                                                                                                                                                                                                                                                                                                                                                                                                                                                                                                                                                                                                                                                                                                                                                                                                                                                                                                                                                                                                                                                                                                      |
|                       |                    | (Vanillin),Bicarbonate of Soda , Salt )                                                                                                                                                                                                                                                                                                                                                                                                                                                                                                                                                                                                                                                                                                                                                                                                                                                                                                                                                                                                                                                                                                                                                                                                                                                                                                                                                                                                                                                                                                                                                                                                                                                                                                                                                                                                                                                                                                                                                                                                                                                                                                                                                                                                                                                                                                                                                                                                                                                                                                         |
|                       | Base               | Vanilla ICe Cream (MILK,BASE( Dextrose,Sugar,Maltodextrins,Skim MILK powder,Modified Starch,Mono and Diglycerides of Fatty acids,Sodium Carboxymethyl cellulose,Guar Gum,Natural and artificial Flavours.May Contain Coconut) & Vanilla Paste [Glucose<br>Syrup,Saccharose Syrup,Flavours,Vanilla Beans,Burnt Sugar,Pectin ,E407]. & Hazelnut Ice Cream (MILK,BASE( Sugar,Dextrose,Maltodextrins,Skim MILK powder,Modified Starch,Mono and Diglycerides of Fatty acids,Sodium Carboxymethyl cellulose,Guar Gum,Natural and artificial Flavours.May Contain Coconut) & Vanilla Paste [Glucose<br>Syrup,Saccharose Syrup,Flavours,Vanilla Beans,Burnt Sugar,Pectin ,E407]. & Hazelnut Ice Cream (MILK,BASE( Sugar,Dextrose,Maltodextrins,Skim MILK powder,Modified Starch,Mono and Diglycerides of Fatty acids,Sodium Carboxymethyl cellulose,Guar Gum,Natural and artificial Flavours.May Contain<br>Coconut) Hazelnut Paste[Sugar, Vegetable and Oil (Shea, Sunflower), Whole MILK Powder, 10% MILK Chocolate (Sugar, Fat Reduced Cocoa Powder, Butter, Whole MILK Powder, Whey MILK Powder, Fat Reduced Cocoa Powder,<br>Emulsifier (SOYA Lecitin, E-471) and Natural Flavour] & Kinder Bueno Ice cream (MILK,BASE(Dextrose,Sugar,Maltodextrins,Skim MILK powder,Modified Starch,Mono and Diglycerides of Fatty acids,Sodium Carboxymethyl cellulose,Guar Gum,Natural and artifical Flavours.May Contain<br>Coconut) White Chevelote LocaPowder baced Starch, Mono and Diglycerides of Fatty acids,Sodium Carboxymethyl cellulose,Guar Gum,Natural and artifical Flavours.May Contain<br>Coconut) White Chevelote LocaPowder baced Starch,Mono and Diglycerides of Fatty acids,Sodium Carboxymethyl cellulose,Guar Gum,Natural and Artifical Flavours.May Contain<br>Coconut) White Chevelote LocaPowder baced Starch,Mono and Diglycerides of Fatty acids,Sodium Carboxymethyl cellulose,Guar Gum,Natural and Artifical Flavours.May Contain<br>Coconut) Hote Chevelote LocaPowder baced Starch,Mono and Diglycerides of Fatty acids,Sodium Carboxymethyl cellulose,Guar Gum,Natural and Artifical Flavours.May Contain<br>Coconut) Hote Chevelote Loca                                                                                                                                                                                                                                                                                                                                                                                       |
|                       |                    | Coconut) ,White Chocolate Hazelnut Spread [Sugar, Vegetal Fat (Palm), Vegetable Oil (Sunflower), Skimmed MILK Powder, MILK Powder, LACTOSE, HAZELNUT, Emulsifier (E-322 SOYA Lecithin, E-492, E-471), Flavour and Antioxidant (E-304i, E-306i)] & Kinder Bueno Chocolate [Sugar, PalmOil,WHEAT Flour,Hazelnuts (10.5%),Skimmed MILK Powder,Chocolate (Sugar, Cocoa Mass, Cocoa Butter, Emulsifier: Lecithins (SOYA ), Vanillin),Fat-Reduced Cocoa,Emulsifier: Lecithins (SOYA ),Raising Agents (Sodium Bicarbonate, Ammonium Bicarbonate),Salt,Vanillin,Total MILK constituents: 19.5%] Hazelnut sauce (Sugar, Vegetable Oil (Sunflower), <u>HAZELNUT (10%)</u> , Powdered Chocolate (10%) (Sugar, Cocoa Powder), Skimmed <u>MILK</u> Powder, Fat Reduced Cocoa Powder                                                                                                                                                                                                                                                                                                                                                                                                                                                                                                                                                                                                                                                                                                                                                                                                                                                                                                                                                                                                                                                                                                                                                                                                                                                                                                                                                                                                                                                                                                                                                                                                                                                                                                                                                                          |
| KINDER                | Sauces             | Emulsifier (E-322 <u>SOYA</u> Lecithin) and Flavours.) & White Chocolate Sauce (Sugar, Sunflower Oil, Whole <b>MILK</b> Powder, Whey <b>MILK</b> Powder, Cocoa Butter, Emulsifier (E-322 <b>SOYA</b> Lecithin), Flavours and Antioxidant (E-304i, E-306)                                                                                                                                                                                                                                                                                                                                                                                                                                                                                                                                                                                                                                                                                                                                                                                                                                                                                                                                                                                                                                                                                                                                                                                                                                                                                                                                                                                                                                                                                                                                                                                                                                                                                                                                                                                                                                                                                                                                                                                                                                                                                                                                                                                                                                                                                        |
| BUENO                 | Toppings           | Kinder bueno Chocolate (Milk chocolate 31% (sugar, cocoa BUTTER, cocoa mass, skimmed MILK powder, concentrated BUTTER, emulsifier: lecithins (SOYA). vanillin), sugar, palm oil, WHEAT flour, HAZELNUTS (10.5%), skimmed MILK powder, whole MILK powder, chocolate (sugar, cocoa mass, cocoa BUTTER, emulsifier: lecithins (SOYA)                                                                                                                                                                                                                                                                                                                                                                                                                                                                                                                                                                                                                                                                                                                                                                                                                                                                                                                                                                                                                                                                                                                                                                                                                                                                                                                                                                                                                                                                                                                                                                                                                                                                                                                                                                                                                                                                                                                                                                                                                                                                                                                                                                                                               |
|                       | .~Phing2           | vainillin), fat-reduced cocoa, emulsifier: lecithins (SOYA). raising agents (sodium bicarbonate, ammonium bicarbonate) salt, vanillin                                                                                                                                                                                                                                                                                                                                                                                                                                                                                                                                                                                                                                                                                                                                                                                                                                                                                                                                                                                                                                                                                                                                                                                                                                                                                                                                                                                                                                                                                                                                                                                                                                                                                                                                                                                                                                                                                                                                                                                                                                                                                                                                                                                                                                                                                                                                                                                                           |
|                       | Wafer              | Scooperb Wafer ( <b>WHEAT</b> Flour (Calcium carbonate, Iron , Niacin , Thiamine ) Sugar , Palm Oil (RSPO) , <b>Soya</b> Lecithin , Flavouring<br>(Vanillin),Bicarbonate of Soda , Salt )                                                                                                                                                                                                                                                                                                                                                                                                                                                                                                                                                                                                                                                                                                                                                                                                                                                                                                                                                                                                                                                                                                                                                                                                                                                                                                                                                                                                                                                                                                                                                                                                                                                                                                                                                                                                                                                                                                                                                                                                                                                                                                                                                                                                                                                                                                                                                       |
|                       | Base               | Vanilla Ice cream ( <b>MILK</b> ,BASE( Dextrose,Sugar,Maltodextrins, <b>Skim MILK powder</b> ,Modified Starch,Mono and Diglycerides of Fatty acids,Sodium Carboxymethyl cellulose,Guar Gum,Natural and artifical Flavours.May Contain Coconut) & Vanilla Paste [Glucose Syrup,Saccharose Syrup,Flavours,Vanilla Beans,Burnt Sugar,Pectin ,E407]. & Salted Caramel Ice cream ( <b>MILK</b> ,BASE( Dextrose ,Sugar,Maltodextrins, <b>Skim MILK</b> powder,Modified Starch,Mono                                                                                                                                                                                                                                                                                                                                                                                                                                                                                                                                                                                                                                                                                                                                                                                                                                                                                                                                                                                                                                                                                                                                                                                                                                                                                                                                                                                                                                                                                                                                                                                                                                                                                                                                                                                                                                                                                                                                                                                                                                                                    |
|                       |                    | and Diglycerides of Fatty acids, Sodium Carboxymethyl cellulose, Guar Gum, Natural and artifical Flavours. May Contain Coconut), Salted Caramel(GLUCOSE SYRUP, SACCHAROSE<br>SYRUP, SALT, BURNT SUGAR, THICKNER: PECTIN, FLAVOURS Paste[Sugar, Sunflower Oil, <b>Skim MILK</b> Powder, Caramel, Salt, <b>SOY Lecithin</b> , Sunflower Lecithin, Flavours] & Biscoff Ice cream<br>( <b>MILK</b> , BASE(Dextrose, Sugar, Maltodextrins, <b>Skim MILK powder</b> , Modified Starch, Mono and Diglycerides of Fatty acids, Sodium Carboxymethyl cellulose, Guar Gum, Natural and artifical Flavours. May                                                                                                                                                                                                                                                                                                                                                                                                                                                                                                                                                                                                                                                                                                                                                                                                                                                                                                                                                                                                                                                                                                                                                                                                                                                                                                                                                                                                                                                                                                                                                                                                                                                                                                                                                                                                                                                                                                                                            |
|                       |                    | Contain Coconut), Lotus Biscoff Spread<br>[Original Caramelised Biscuits 58% (WHEAT Flour, Sugar, Vegetable Oils (Palm Oil from Sustainable and Certified Plantations, Rapeseed Oil), Candy Sugar Syrup, Raising Agent (Sodium Hydrogen<br>Carbonate), SOYA Flour, Salt] & Lotus Biscoff Biscuits [WHEAT Flour, Sugar, Vegetable Oils (Palm Oil from sustainable and certified plantations, Rapeseed Oil), Candy Sugar Syrup, Raising Agent (Sodium<br>Hydrogen Carbonate) SOYA Flour, Salt Cinnamon]                                                                                                                                                                                                                                                                                                                                                                                                                                                                                                                                                                                                                                                                                                                                                                                                                                                                                                                                                                                                                                                                                                                                                                                                                                                                                                                                                                                                                                                                                                                                                                                                                                                                                                                                                                                                                                                                                                                                                                                                                                           |
| SPECULOOS<br>OVERLOAD | Sauces             | Hydrogen Carbonate), <b>SOYA Flour</b> ,Salt,Cinnamon]<br>Specullos.Sauce (Sugar, Sunflower Oil, Whole <u>MILK</u> Powder, Speculoos Spread Creamy [Speculoos 60% ( <u>WHEAT</u> Flour, Sugar, Vegetable Oils (Palm, Rapeseed)<br>Candy Syrup, Raising Agent (Sodium Hydrogen Carbonate), Salt, Cinnamon), Vegetable Oil (Rapeseed), Sugar, Fully Hydrogenated Vegetable Oils (Palm,                                                                                                                                                                                                                                                                                                                                                                                                                                                                                                                                                                                                                                                                                                                                                                                                                                                                                                                                                                                                                                                                                                                                                                                                                                                                                                                                                                                                                                                                                                                                                                                                                                                                                                                                                                                                                                                                                                                                                                                                                                                                                                                                                            |
|                       | Tonsis             | Rapeseed), Emulsifier (E-322 Sunflower), Natural Flavour, Acid (E-330)] Whey <u>MILK</u> Powder, White Chocolate 2% (Sugar, Whole <u>MILK</u> Powder and Cocoa<br>Butter), Fat Reduced Cocoa Powder, Natural Flavours ( <u>MILK</u> ), Emulsifier (E-322 <u>SOYA</u> Lecithin) and Colorant (E-160c)                                                                                                                                                                                                                                                                                                                                                                                                                                                                                                                                                                                                                                                                                                                                                                                                                                                                                                                                                                                                                                                                                                                                                                                                                                                                                                                                                                                                                                                                                                                                                                                                                                                                                                                                                                                                                                                                                                                                                                                                                                                                                                                                                                                                                                            |
|                       | Toppings           | Crushed Lotus Biscoff (Wheat flour, sugar, vegetable oils (palm*, rapeseed), candy sugar syrup, raising agent (sodium hydrogen carbonate), salt, cinnamon. & Whip Cream (Cream (95%) (Milk), Sugar (4%), Emulsifier (Mono- and Diglycerides of Fatty Acids), Stabiliser (Carrageenan), Propellant Gas (Nitrous Oxide)                                                                                                                                                                                                                                                                                                                                                                                                                                                                                                                                                                                                                                                                                                                                                                                                                                                                                                                                                                                                                                                                                                                                                                                                                                                                                                                                                                                                                                                                                                                                                                                                                                                                                                                                                                                                                                                                                                                                                                                                                                                                                                                                                                                                                           |
|                       | Wafer              | Scooperb Wafer ( <b>WHEAT</b> Flour (Calcium carbonate, Iron , Niacin , Thiamine ) Sugar , Palm Oil (RSPO) , <b>Soya</b> Lecithin , Flavouring<br>(Vanillin),Bicarbonate of Soda , Salt )                                                                                                                                                                                                                                                                                                                                                                                                                                                                                                                                                                                                                                                                                                                                                                                                                                                                                                                                                                                                                                                                                                                                                                                                                                                                                                                                                                                                                                                                                                                                                                                                                                                                                                                                                                                                                                                                                                                                                                                                                                                                                                                                                                                                                                                                                                                                                       |
| IAZELNUT<br>IEAVEN    | Base               | Vanilla Ice Cream (MILK,BASE( Dextrose,Sugar,Maltodextrins,Skim MILK powder,Modified Starch,Mono and Diglycerides of Fatty acids,Sodium Carboxymethyl cellulose,Guar Gum,Natural and artifical Flavours.May Contain Coconut) & Vanilla Paste [Glucose Syrup,Saccharose Syrup,Flavours,Vanilla Beans,Burnt Sugar,Pectin ,E407]. & Hazelnut Ice Cream (MILK,BASE( Sugar,Dextrose,Maltodextrins,Skim MILK powder,Modified Starch,Mono and Diglycerides                                                                                                                                                                                                                                                                                                                                                                                                                                                                                                                                                                                                                                                                                                                                                                                                                                                                                                                                                                                                                                                                                                                                                                                                                                                                                                                                                                                                                                                                                                                                                                                                                                                                                                                                                                                                                                                                                                                                                                                                                                                                                             |
|                       |                    | of Fatty acids,Sodium Carboxymethyl cellulose,Guar Gum,Natural and artifical Flavours.May Contain Coconut) Hazelnut Paste[Sugar, Vegetable and Oil (Shea, Sunflower), Whole MILK Powder, 10%<br>MILK Chocolate (Sugar, Fat Reduced Cocoa Powder, Butter, Whole MILK Powder, Whey MILK Powder and Cocoa Butter), Whey MILK Powder, Fat Reduced Cocoa Powder, Emulsifier (SOYA Lecitin,<br>E-471) and Natural Flavour] & Hazelnuts                                                                                                                                                                                                                                                                                                                                                                                                                                                                                                                                                                                                                                                                                                                                                                                                                                                                                                                                                                                                                                                                                                                                                                                                                                                                                                                                                                                                                                                                                                                                                                                                                                                                                                                                                                                                                                                                                                                                                                                                                                                                                                                |
|                       | Sauces             | Hazelnut sauce (Sugar, Vegetable Oil (Sunflower), <u>HAZELNUT (10%)</u> , Powdered Chocolate (10%) (Sugar, Cocoa Powder), Skimmed <u>MILK</u> Powder, Fat Reduced Cocoa Powder<br>Emulsifier (E-322 <u>SOYA</u> Lecithin) and Flavours.) & White Chocolate Sauce (Sugar, Sunflower Oil, Whole MILK Powder, Whey MILK Powder, Cocoa Butter, Emulsifier                                                                                                                                                                                                                                                                                                                                                                                                                                                                                                                                                                                                                                                                                                                                                                                                                                                                                                                                                                                                                                                                                                                                                                                                                                                                                                                                                                                                                                                                                                                                                                                                                                                                                                                                                                                                                                                                                                                                                                                                                                                                                                                                                                                           |
|                       | Toppings           | (E-322 SOYA Lecithin), Flavours and Antioxidant (E-304i, E-306)<br>Ferrero Chocolate (MILK chocolate 30% (sugar,cocoa butter,cocoa mass,skimmed MILK powder,concentrated butter, emulsifier: lecithins (SOYA).vanillin),HAZELNUTS<br>(28.5%) sugar nalm oil WHEAT flour whey powder (MILK) fat-reduced cocoa emulsifier: lecithins (SOYA) raising agent (sodium bicarbonate) salt vanillin), & Whin Cream                                                                                                                                                                                                                                                                                                                                                                                                                                                                                                                                                                                                                                                                                                                                                                                                                                                                                                                                                                                                                                                                                                                                                                                                                                                                                                                                                                                                                                                                                                                                                                                                                                                                                                                                                                                                                                                                                                                                                                                                                                                                                                                                       |
|                       | Wafer              | (28.5%),sugar,palm oil, <b>WHEAT</b> flour,whey powder ( <b>MILK</b> ),fat-reduced cocoa,emulsifier: lecithins ( <b>SOYA</b> ).raising agent (sodium bicarbonate),salt,vanillin) &Whip Cream (Cream (95%) (Milk), Sugar (4%), Emulsifier (Mono- and Diglycerides of Fatty Acids), Stabiliser (Carrageenan), Propellant Gas (Nitrous Oxide)                                                                                                                                                                                                                                                                                                                                                                                                                                                                                                                                                                                                                                                                                                                                                                                                                                                                                                                                                                                                                                                                                                                                                                                                                                                                                                                                                                                                                                                                                                                                                                                                                                                                                                                                                                                                                                                                                                                                                                                                                                                                                                                                                                                                      |
|                       | vvaiti             | Scooperb Wafer ( <b>WHEAT</b> Flour (Calcium carbonate, Iron, Niacin, Thiamine) Sugar, Palm Oil (RSPO), <b>Soya</b> Lecithin, Flavouring (Vanillin), Bicarbonate of Soda, Salt)<br>Vanilla Ice Cream ( <b>MILK</b> , BASE( Dextrose, Sugar, Maltodextrins, <b>Skim MILK powder</b> , Modified Starch, Mono and Diglycerides of Fatty acids, Sodium Carboxymethyl cellulose, Guar Gum, Natural and                                                                                                                                                                                                                                                                                                                                                                                                                                                                                                                                                                                                                                                                                                                                                                                                                                                                                                                                                                                                                                                                                                                                                                                                                                                                                                                                                                                                                                                                                                                                                                                                                                                                                                                                                                                                                                                                                                                                                                                                                                                                                                                                               |
| BOYAL                 | Bass               | artifical Flavours.May Contain Coconut) & Vanilla Paste [Glucose Syrup,Saccharose Syrup,Flavours,Vanilla Beans,Burnt Sugar,Pectin ,E407].) & Rajbhog Ice Cream                                                                                                                                                                                                                                                                                                                                                                                                                                                                                                                                                                                                                                                                                                                                                                                                                                                                                                                                                                                                                                                                                                                                                                                                                                                                                                                                                                                                                                                                                                                                                                                                                                                                                                                                                                                                                                                                                                                                                                                                                                                                                                                                                                                                                                                                                                                                                                                  |
|                       | Base               | (MILK, Base( Dextrose, Sugar, Maltodextrins, Skim MILK powder, Modified Starch, Mono and Diglycerides of Fatty acids, Sodium Carboxymethyl cellulose, Guar Gum, Natural and artifical Flavours. May                                                                                                                                                                                                                                                                                                                                                                                                                                                                                                                                                                                                                                                                                                                                                                                                                                                                                                                                                                                                                                                                                                                                                                                                                                                                                                                                                                                                                                                                                                                                                                                                                                                                                                                                                                                                                                                                                                                                                                                                                                                                                                                                                                                                                                                                                                                                             |
|                       |                    | (MILK,Base( Dextrose,Sugar,Maltodextrins,Skim MILK powder,Modified Starch,Mono and Diglycerides of Fatty acids,Sodium Carboxymethyl cellulose,Guar Gum,Natural and artifical Flavours.May<br>Contain Coconut) Saffron,Cashew Nuts,Pistachio Nuts,Almond Nuts & Cardomon ) & Pistachio Ice cream (MILK,Base( Dextrose,Sugar,Maltodextrins,Skim MILK powder,Modified Starch,Mono and<br>Diglycerides of Fatty acids,Sodium Carboxymethyl cellulose,Guar Gum,Natural and Pistachio Paste artifical Flavours.May Contain Coconut) & Sunflower Oil,Sacchorose.SKIM MILK powder,PISTACHIOS<br>Nuts,SOYA Lecithin,Salt E100,E141.                                                                                                                                                                                                                                                                                                                                                                                                                                                                                                                                                                                                                                                                                                                                                                                                                                                                                                                                                                                                                                                                                                                                                                                                                                                                                                                                                                                                                                                                                                                                                                                                                                                                                                                                                                                                                                                                                                                      |
|                       | Sauces             | (MILK,Base(Dextrose,Sugar,Maltodextrins,Skim MILK powder,Modified Starch,Mono and Diglycerides of Fatty acids,Sodium Carboxymethyl cellulose,Guar Gum,Natural and artifical Flavours.May<br>Contain Coconut) Saffron,Cashew Nuts,Pistachio Nuts,Almond Nuts & Cardomon ) & Pistachio Ice cream (MILK,Base(Dextrose,Sugar,Maltodextrins,Skim MILK powder,Modified Starch,Mono and<br>Diglycerides of Fatty acids,Sodium Carboxymethyl cellulose,Guar Gum,Natural and Pistachio Paste artifical Flavours.May Contain Coconut) & Sunflower Oil,Sacchorose.SKIM MILK powder,PISTACHIOS<br>Nuts,SOYA Lecithin,Salt E100,E141.<br>White Chocolate Sauce (Sugar, Sunflower Oil, Whole MILK Powder, Whey MILK Powder, Cocoa Butter, Emulsifier (E-322 SOYA Lecithin), Flavours and<br>Antioxidant (E-304i, E-306)                                                                                                                                                                                                                                                                                                                                                                                                                                                                                                                                                                                                                                                                                                                                                                                                                                                                                                                                                                                                                                                                                                                                                                                                                                                                                                                                                                                                                                                                                                                                                                                                                                                                                                                                       |
| ROYAL<br>NUTS         |                    | (MILK,Base(Dextrose,Sugar,Maltodextrins,Skim MILK powder,Modified Starch,Mono and Diglycerides of Fatty acids,Sodium Carboxymethyl cellulose,Guar Gum,Natural and artifical Flavours.May<br>Contain Coconut) Saffron,Cashew Nuts,Pistachio Nuts,Almond Nuts & Cardomon ) & Pistachio Ice cream (MILK,Base(Dextrose,Sugar,Maltodextrins,Skim MILK powder,Modified Starch,Mono and<br>Diglycerides of Fatty acids,Sodium Carboxymethyl cellulose,Guar Gum,Natural and Pistachio Paste artifical Flavours.May Contain Coconut) & Sunflower Oil,Sacchorose.SKIM MILK powder,PISTACHIOS<br>Nuts,SOYA Lecithin,Salt E100,E141.<br>White Chocolate Sauce (Sugar, Sunflower Oil, Whole MILK Powder, Whey MILK Powder, Cocoa Butter, Emulsifier (E-322 SOYA Lecithin), Flavours and                                                                                                                                                                                                                                                                                                                                                                                                                                                                                                                                                                                                                                                                                                                                                                                                                                                                                                                                                                                                                                                                                                                                                                                                                                                                                                                                                                                                                                                                                                                                                                                                                                                                                                                                                                      |

|        |              | SUNDAES                                                                                                                                                                                                                                                                                                                                                                                                                                                                                                                                                                                                                                                                                                                                                                                                                                                                                                                                                                                                                                                                                                                                                                                                                                                                                                                                                                                                                                                                                                                                                                                                                                                                                                                                                                                                                                                                                                                                                                                                                                                                                                                        |
|--------|--------------|--------------------------------------------------------------------------------------------------------------------------------------------------------------------------------------------------------------------------------------------------------------------------------------------------------------------------------------------------------------------------------------------------------------------------------------------------------------------------------------------------------------------------------------------------------------------------------------------------------------------------------------------------------------------------------------------------------------------------------------------------------------------------------------------------------------------------------------------------------------------------------------------------------------------------------------------------------------------------------------------------------------------------------------------------------------------------------------------------------------------------------------------------------------------------------------------------------------------------------------------------------------------------------------------------------------------------------------------------------------------------------------------------------------------------------------------------------------------------------------------------------------------------------------------------------------------------------------------------------------------------------------------------------------------------------------------------------------------------------------------------------------------------------------------------------------------------------------------------------------------------------------------------------------------------------------------------------------------------------------------------------------------------------------------------------------------------------------------------------------------------------|
|        |              | Ingredients                                                                                                                                                                                                                                                                                                                                                                                                                                                                                                                                                                                                                                                                                                                                                                                                                                                                                                                                                                                                                                                                                                                                                                                                                                                                                                                                                                                                                                                                                                                                                                                                                                                                                                                                                                                                                                                                                                                                                                                                                                                                                                                    |
|        | lcecre<br>am | MILK,BASE( Dextrose,Sugar,Maltodextrins,Skim MILK powder,Modified Starch,Mono and Diglycerides of Fatty acids,Sodium Carboxymethyl cellulose,Guar Gum,Natural and artifical Flavours.May Contain Coconut) & Vanilla Paste [Glucose Syrup,Saccharose Syrup,Flavours,Vanilla Beans,Burnt Sugar,Pectin ,E407]. MILK,BASE( Dextrose,Sugar,Maltodextrins,Skim MILK powder,Modified Starch,Mono and Diglycerides of Fatty acids,Sodium Carboxymethyl cellulose,Guar Gum,Natural and artifical Flavours.May Contain Coconut) & cacao powder                                                                                                                                                                                                                                                                                                                                                                                                                                                                                                                                                                                                                                                                                                                                                                                                                                                                                                                                                                                                                                                                                                                                                                                                                                                                                                                                                                                                                                                                                                                                                                                           |
|        | Sauces       | Cherry sauce (Sugar, water, sour cherry puree (min. 15%), modified starch, acid: citric acid, thickener: pectin, preservative: potassium sorbate, concentrate of carro<br>and blackcurrant, color: E150d, flavoring)                                                                                                                                                                                                                                                                                                                                                                                                                                                                                                                                                                                                                                                                                                                                                                                                                                                                                                                                                                                                                                                                                                                                                                                                                                                                                                                                                                                                                                                                                                                                                                                                                                                                                                                                                                                                                                                                                                           |
|        |              | Sugar, Cocoa Butter, Whole <b>MILK Powde</b> r, Cocoa Mass, <b>Skimmed MILK Powder</b> , Emulsifier (E-322 Sunflower Lecithin) and Natural Flavour. Dry Cocoa Solids: 27% Minimum & Sugar, Cocoa Butter, Whole <u>MILK</u> Powder, Emulsifier (E-322 Sunflower Lecithin) and Natural Flavour. Dry Cocoa Solids: 27% Minimum & Sugar, Cocoa Butter, Whole <u>MILK</u> Powder, Emulsifier (E-322 Sunflower Lecithin) and Natural Flavour. Dry Cocoa Solids: 27% Minimum & Sugar, Cocoa Butter, Whole <u>MILK</u> Powder, Emulsifier (E-322 Sunflower Lecithin) and Natural Flavour. Dry Cocoa Solids: 27% Minimum & Sugar, Cocoa Butter, Whole <u>MILK</u> Powder, Emulsifier (E-322 Sunflower Lecithin) and Natural Flavour. Dry Cocoa Solids: 27% Minimum & Sugar, Cocoa Butter, Whole <u>MILK</u> Powder, Emulsifier (E-322 Sunflower Lecithin) and Natural Flavour. Dry Cocoa Solids: 23% Minimum                                                                                                                                                                                                                                                                                                                                                                                                                                                                                                                                                                                                                                                                                                                                                                                                                                                                                                                                                                                                                                                                                                                                                                                                                            |
|        | Wafer        | Fine WHEAT flour,Sugar, WHEAT Starch,SOYA lecithin.Vegetable Fats,Palm Oil,Vanilla,Caramel                                                                                                                                                                                                                                                                                                                                                                                                                                                                                                                                                                                                                                                                                                                                                                                                                                                                                                                                                                                                                                                                                                                                                                                                                                                                                                                                                                                                                                                                                                                                                                                                                                                                                                                                                                                                                                                                                                                                                                                                                                     |
| Kitkat | Icecre<br>am | MILK,BASE( Dextrose,Sugar,Maltodextrins,Skim MILK powder,Modified Starch,Mono and Diglycerides of Fatty acids,Sodium Carboxymethyl cellulose,Guar Gum,Natural and artifical Flavours.May Contain Coconut) & Vanilla Paste [Glucose Syrup,Saccharose Syrup,Flavours,Vanilla Beans,Burnt Sugar,Pectin ,E407]. MILK,BASE( Dextrose,Sugar,Maltodextrins,Skim MILK powder,Modified Starch,Mono and Diglycerides of Fatty acids,Sodium Carboxymethyl cellulose,Guar Gum,Natural and artifical Flavours.May Contain Coconut) & Cacao powder acids,Sodium Carboxymethyl cellulose,Guar Gum,Natural and artifical Flavours.May Contain Coconut) & Cacao powder                                                                                                                                                                                                                                                                                                                                                                                                                                                                                                                                                                                                                                                                                                                                                                                                                                                                                                                                                                                                                                                                                                                                                                                                                                                                                                                                                                                                                                                                          |
|        | Sauces       | MILK chocolate (Sugar, Sunflower Oil, Skimmed <b>MILK</b> Powder, LACTOSE, Whey MILK Powder, Fat Reduced Cocoa Powder, Emulsifier (E-322 SOYA. Lecithin), Natural Flavours, Flavour and Antioxidant (E-304i, E-306) & white chocolate (Sugar, Sunflower Oil, Whole MILK Powder, Whey MILK Powder, Cocoa Butter, Emulsifier (E-322 SOYA. Lecithin), Flavours and Antioxidant (E-304i, E-306).                                                                                                                                                                                                                                                                                                                                                                                                                                                                                                                                                                                                                                                                                                                                                                                                                                                                                                                                                                                                                                                                                                                                                                                                                                                                                                                                                                                                                                                                                                                                                                                                                                                                                                                                   |
|        | Toppin<br>gs | Kitkat (Sugar, WHEAT Flour (contains Calcium, Iron, Thiamin and Niacin), MILK Powders (Whole and Skimmed), Cocoa Mass, Cocoa Butter, Vegetable Fats (Palm, Shea, Mango Kernel, Sal), Lactose and Proteins from Whey (from MILK), Whey Powder (from MILK), Butterfat (from MILK), Emulsifier (Lecithins), Yeast, Raising Agent (Sodium Bicarbonate), Natural Flavourings) & Chocolate sprinkles. (Sugar, Cocoa Powder Fat Reduced, Cocoa Mass, Starch (Maize), Glucose Syrup. Emulsifier Lecithins (Derived from Sunflower)                                                                                                                                                                                                                                                                                                                                                                                                                                                                                                                                                                                                                                                                                                                                                                                                                                                                                                                                                                                                                                                                                                                                                                                                                                                                                                                                                                                                                                                                                                                                                                                                     |
|        | Wafer        | Fine WHEAT flour,Sugar, WHEAT Starch,SOYA lecithin.Vegetable Fats,Palm Oil,Vanilla,Caramel                                                                                                                                                                                                                                                                                                                                                                                                                                                                                                                                                                                                                                                                                                                                                                                                                                                                                                                                                                                                                                                                                                                                                                                                                                                                                                                                                                                                                                                                                                                                                                                                                                                                                                                                                                                                                                                                                                                                                                                                                                     |
| Rolo   | Icecre<br>am | MILK,BASE( Dextrose,Sugar,Maltodextrins,Skim MILK powder,Modified Starch,Mono and Diglycerides of Fatty acids,Sodium Carboxymethyl cellulose,Guar Gum,Natural and artifical Flavours.May Contain Coconut) & Vanilla Paste [Glucose Syrup,Saccharose Syrup,Flavours,Vanilla Beans,Burnt Sugar,Pectin ,E407]. MILK,BASE( Dextrose,Sugar,Maltodextrins,Skim MILK powder,Modified Starch,Mono and Diglycerides of Fatty acids,Sodium Carboxymethyl cellulose,Guar Gum,Natural and artifical Flavours.May Contain Coconut) & Cacao powder Caramel ( MILK,BASE( Dextrose,Sugar,Maltodextrins,Skim MILK powder,Modified Starch,Mono and Diglycerides of Fatty acids,Sodium Carboxymethyl cellulose,Guar Gum,Natural and artifical Flavours.May Contain Coconut) & Cacao powder Caramel ( MILK,BASE( Dextrose, Sugar,Maltodextrins,Skim MILK powder,Modified Starch,Mono and Diglycerides of Fatty acids,Sodium Carboxymethyl cellulose,Guar Gum,Natural and artifical Flavours.May Contain Coconut), & Cacao powder Caramel ( MILK,BASE( Dextrose, Sugar,Maltodextrins,Skim MILK powder,Modified Starch,Mono and Diglycerides of Fatty acids,Sodium Carboxymethyl cellulose,Guar Gum,Natural and artifical Flavours.May Contain Coconut),Salted Caramel Paste[Sugar,Sunflower Oil,Skim MILK Powder,Caramel,Salt,SOY Lecithin,Flavours]                                                                                                                                                                                                                                                                                                                                                                                                                                                                                                                                                                                                                                                                                                                                                                                                |
|        | Sauces       | Caramel sauce (Glucose-Fructose Syrup, Water, Sugar, Caramel Flavour (MILK, Whey Protein, Butter, Maltodextrine, Skimmed MILK Powder, Natural Flavour), Modified Starch (E-1442), Salt, Preservative (E-202), Flavours and Acidulant (E-334) & MILK chocolate sauce ((Sugar, Sunflower Oil, Skimmed MILK Powder, LACTOSE, Whey MILK Powder, Est Padward, Caraca Pawder, Emulaifar (E-222 SOVA, Lacidian), Natural Flavour, Stringer, Stri |
|        | Toppin<br>gs | Glucose Syrup, Sugar, Whole and Skimmed MILK Powder, Invert Sugar Syrup, Cocoa Mass, Vegetable Fats (Palm, Mango Kernel, Sal, Shea), Cocoa Butter, Sweetened Condenses Skimmed MILK, Butterfat (from MILK), Lactose and Proteins from Whey (from MILK), Whey Powder (from MILK), Emulsifier (Sunflower Lecithin), Salt, Flavourings, MILK Chocolate contains MILK Solids 14% minimum and Vegetable Fat in addition to Cocoa Butter                                                                                                                                                                                                                                                                                                                                                                                                                                                                                                                                                                                                                                                                                                                                                                                                                                                                                                                                                                                                                                                                                                                                                                                                                                                                                                                                                                                                                                                                                                                                                                                                                                                                                             |
|        | Wafer        | Emulsifier (SOYA Lecithins), Acidity Regulator (Sodium Hydroxide), Flavouring, Fine WHEAT flour, Sugar, WHEAT Starch, SOYA                                                                                                                                                                                                                                                                                                                                                                                                                                                                                                                                                                                                                                                                                                                                                                                                                                                                                                                                                                                                                                                                                                                                                                                                                                                                                                                                                                                                                                                                                                                                                                                                                                                                                                                                                                                                                                                                                                                                                                                                     |
|        |              | lecithin.Vegetable Fats,Palm Oil,Vanilla,Caramel                                                                                                                                                                                                                                                                                                                                                                                                                                                                                                                                                                                                                                                                                                                                                                                                                                                                                                                                                                                                                                                                                                                                                                                                                                                                                                                                                                                                                                                                                                                                                                                                                                                                                                                                                                                                                                                                                                                                                                                                                                                                               |
| Bounty | Icecre<br>am |                                                                                                                                                                                                                                                                                                                                                                                                                                                                                                                                                                                                                                                                                                                                                                                                                                                                                                                                                                                                                                                                                                                                                                                                                                                                                                                                                                                                                                                                                                                                                                                                                                                                                                                                                                                                                                                                                                                                                                                                                                                                                                                                |
|        | Sauces       | MILK chocolate (Sugar, Sunflower Oil, Skimmed <b>MILK</b> Powder, <b>LACTOSE</b> , Whey <b>MILK</b> Powder, Fat Reduced Cocoa Powder, Emulsifier (E-322 <b>SOYA</b> Lecithin), Natural Flavours, Flavour and Antioxidant (E-304i, E-304i, E-306) & white chocolate (Sugar, Sunflower Oil, Whole <b>MILK</b> Powder, Whey <b>MILK</b> Powder, Cocoa Butter, Emulsifier (E-322 <b>SOYA</b> Lecithin), Flavours and Antioxidant (E-304i, E-306).                                                                                                                                                                                                                                                                                                                                                                                                                                                                                                                                                                                                                                                                                                                                                                                                                                                                                                                                                                                                                                                                                                                                                                                                                                                                                                                                                                                                                                                                                                                                                                                                                                                                                  |
|        | Toppin<br>gs | Bounty (Sugar, Desiccated Coconut (21%), Glucose Syrup, Cocoa Masts, Skimmed MILK Powder, Emulsifiers (SOYA Lecithin, E471), Lactose, MILK Fat, Whey Powder (from MILK), Humectant (Glycerol), Salt, Natural Vanilla Extract, MILK Chocolate contains MILK Solids 14% minimum) & dessicated coconut & Curls (Sugar, Cocoa Butter, Whole MILK Powder, Cocoa Mass, Skimmed MILK Powder, Emulsifier (E-322 Sunflower Lecithin) and Natural Flavour. Dry Cocoa Solids: 27% Minimum & Sugar, Cocoa Butter, Whole MILK Powder, Emulsifier (E-322 Sunflower Lecithin) and Natural Flavour. Dry Cocoa Solids: 27% Minimum & Sugar, Cocoa Butter, Whole MILK Powder, Emulsifier (E-322 Sunflower Lecithin) and Natural Flavour. Dry Cocoa Solids: 27% Minimum & Sugar, Cocoa Butter, Whole MILK Powder, Emulsifier (E-322 Sunflower Lecithin) and Natural Flavour. Dry Cocoa Solids: 27% Minimum & Sugar, Cocoa Butter, Whole MILK Powder, Emulsifier (E-322 Sunflower Lecithin) and Natural Flavour. Dry Cocoa Solids: 27% Minimum & Sugar, Cocoa Butter, Whole MILK Powder, Emulsifier (E-322 Sunflower Lecithin) and Natural Flavour. Dry Cocoa Solids: 27% Minimum & Sugar, Cocoa Butter, Whole MILK Powder, Emulsifier (E-322 Sunflower Lecithin) and Natural Flavour. Dry Cocoa Solids: 27% Minimum & Sugar, Cocoa Butter, Whole MILK Powder, Emulsifier (E-322 Sunflower Lecithin) and Natural Flavour. Dry Cocoa Solids: 27% Minimum & Sugar, Cocoa Butter, Whole MILK Powder, Emulsifier (E-322 Sunflower Lecithin) and Natural Flavour. Dry Cocoa Solids: 27% Minimum & Sugar, Cocoa Butter, Whole MILK Powder, Emulsifier (E-322 Sunflower Lecithin) and Natural Flavour. Dry Cocoa Solids: 27% Minimum & Sugar, Cocoa Butter, Whole MILK Powder, Emulsifier (E-322 Sunflower Lecithin) and Natural Flavour. Dry Cocoa Solids: 27% Minimum & Sugar, Cocoa Butter, Whole MILK Powder, Emulsifier (E-322 Sunflower Lecithin) and Natural Flavour. Dry Cocoa Solids: 23% Minimum & Sugar, Cocoa Butter, Minimum & Sugar, Cocoa But |
|        | Wafer        | Fine WHEAT flour,Sugar, WHEAT Starch,SOYA lecithin.Vegetable Fats,Palm Oil,Vanilla,Caramel                                                                                                                                                                                                                                                                                                                                                                                                                                                                                                                                                                                                                                                                                                                                                                                                                                                                                                                                                                                                                                                                                                                                                                                                                                                                                                                                                                                                                                                                                                                                                                                                                                                                                                                                                                                                                                                                                                                                                                                                                                     |

|              |                                  | DRINKS                                                                                                                                                                                                                                                                                                                                                                                                                                                                                                                                                                                 |
|--------------|----------------------------------|----------------------------------------------------------------------------------------------------------------------------------------------------------------------------------------------------------------------------------------------------------------------------------------------------------------------------------------------------------------------------------------------------------------------------------------------------------------------------------------------------------------------------------------------------------------------------------------|
|              |                                  | ТЕА                                                                                                                                                                                                                                                                                                                                                                                                                                                                                                                                                                                    |
|              |                                  |                                                                                                                                                                                                                                                                                                                                                                                                                                                                                                                                                                                        |
| EARL GRE     | Y BLUE FLOWER                    | Ingredients           Tea Leaves,MILK                                                                                                                                                                                                                                                                                                                                                                                                                                                                                                                                                  |
|              | D BERRY<br>EEN TEA               | Mixed Fruit Berries                                                                                                                                                                                                                                                                                                                                                                                                                                                                                                                                                                    |
|              | PEPPERMINT                       | Green Tea Mint Leaves                                                                                                                                                                                                                                                                                                                                                                                                                                                                                                                                                                  |
|              | KFAST TEA                        | Tea Leaves,MILK                                                                                                                                                                                                                                                                                                                                                                                                                                                                                                                                                                        |
|              | IBAI CHAI<br>ERIC LATTE          | Sugar, Black Tea Extract, Natural Spices (Cinnamon, Cardamom, Ginger, Nutmeg, Clove, Black pepper, Star Anise).MLK                                                                                                                                                                                                                                                                                                                                                                                                                                                                     |
|              |                                  | turmeric, coconut blossom sugar, warming ginger and cayenne, masala chai extract and black pepper ,MILK<br>MILK,Sucrose , MILK powder , Tea extract, Saffron extract ,                                                                                                                                                                                                                                                                                                                                                                                                                 |
|              |                                  | COFFEE                                                                                                                                                                                                                                                                                                                                                                                                                                                                                                                                                                                 |
|              |                                  |                                                                                                                                                                                                                                                                                                                                                                                                                                                                                                                                                                                        |
|              | LATTE<br>ERICANO                 | MILK,Coffee                                                                                                                                                                                                                                                                                                                                                                                                                                                                                                                                                                            |
|              | AT WHITE                         | Coffee<br>MILK .Coffee                                                                                                                                                                                                                                                                                                                                                                                                                                                                                                                                                                 |
|              | PPUCCINO                         | MILK ,Coffee                                                                                                                                                                                                                                                                                                                                                                                                                                                                                                                                                                           |
|              | NOCHA                            | MILK ,Coffee & Hot Chocolate powder (Hot Chocolate Mix 55% Ghana. Blend with sugar, cocoa mass, fat-reduced cocoa powder, alkalized*(Acidity regulate<br>potassium carbonate E501(i)), and vanilla. )                                                                                                                                                                                                                                                                                                                                                                                  |
|              | PRESSO                           | Coffee<br>Ice, Coffee , <b>MILK</b>                                                                                                                                                                                                                                                                                                                                                                                                                                                                                                                                                    |
|              | FOGATO                           | Coffee, Vanilla Ice cream (MILK,BASE(Dextrose,Sugar,Maltodextrins,Skim MILK powder,Modified Starch,Mono and Diglycerides of Fatty acids,Sodium Carboxymethyl                                                                                                                                                                                                                                                                                                                                                                                                                           |
|              |                                  | cellulose, Guar Gum, Natural and artifical Flavours. May Contain Coconut) & Vanilla Paste [Glucose Syrup, Saccharose Syrup, Flavours, Vanilla Beans, Burnt Sugar, Pectin, E407].                                                                                                                                                                                                                                                                                                                                                                                                       |
|              |                                  | HOT CHOCOLATE                                                                                                                                                                                                                                                                                                                                                                                                                                                                                                                                                                          |
| HO           | T CHOCOLATE                      | Ingredients MILK ,Hot chocolate Powder (Hot Chocolate Mix 55% Ghana. Blend with sugar, cocoa mass, fat-reduced cocoa powder, alkalized* (Acidity regulator:                                                                                                                                                                                                                                                                                                                                                                                                                            |
|              |                                  | potassium carbonate E501(i)), and vanilla. )                                                                                                                                                                                                                                                                                                                                                                                                                                                                                                                                           |
|              | MINT                             | MILK, Sugar, Cocoa powder (40%), Dextrose, Natural flavouring, Salt. Contains cocoa solids 40% minimum, Water, Sugar, Natural Mint Flavouring, Preservative                                                                                                                                                                                                                                                                                                                                                                                                                            |
| 0            | RANGE                            | (E202),<br>MILK ,Hot chocolate Powder (Hot Chocolate Mix 55% Ghana. Blend with sugar, cocoa mass, fat-reduced cocoa powder, alkalized*(Acidity regulator:                                                                                                                                                                                                                                                                                                                                                                                                                              |
| J            |                                  | potassium carbonate E501(i)), and vanilla. ) Sugar, Water, Acidity Regulators (E330, E331iii), Natural Orange Flavouring, Preservative (E202)                                                                                                                                                                                                                                                                                                                                                                                                                                          |
| BL           | ACK FOREST                       | MILK, MILK, Hot chocolate Powder (Hot Chocolate Mix 55% Ghana. Blend with sugar, cocoa mass, fat-reduced cocoa powder, alkalized* (Acidity regulator:                                                                                                                                                                                                                                                                                                                                                                                                                                  |
| Bula         |                                  | potassium carbonate E501(i)), and vanilla. ) water, concentrated cherry juice, natural cocoa flavouring                                                                                                                                                                                                                                                                                                                                                                                                                                                                                |
| Kuby         | r Chocolate                      | MILK ,Sugar, Cocoa powder (40%), Dextrose, Natural flavouring, Salt. Contains cocoa solids 40% minimum &Ruby Hot Chocolate (Sugar, Couverture chocola<br>20% (Sugar, Cocoa butter, Whole MILK powder, Cocoa mass, Emulsifier: SOYA lecithin, Acid: Citric acid, Natural flavouring), White chocolate [Cocoa<br>butter, Skimmed MILK powder, Stabiliser: Diphosphates], Whey powder (MILK), Coconut oil, Colour: Beetroot red, Skimmed MILK powder, Salt, MILK<br>proteins, Flavourings, Acid: Citric acid, Stabilisers: Triphosphates.                                                 |
| FES          | TIVE CAKE                        | MILK, Hot chocolate Powder (Hot Chocolate Mix 55% Ghana. Blend with sugar, cocoa mass, fat-reduced cocoa powder, alkalized*(Acidity regulator:                                                                                                                                                                                                                                                                                                                                                                                                                                         |
| U/           | ZELNUT                           | potassium carbonate E501(i)), and vanilla. ) & Festive cake syrup (Glucose-Fructose Syrup, Water, Flavourings, Preservatives (Potassium Sorbate, Sodium                                                                                                                                                                                                                                                                                                                                                                                                                                |
| Πŕ           | ALELNUT                          | MILK ,Hot chocolate Powder (Hot Chocolate Mix 55% Ghana. Blend with sugar, cocoa mass, fat-reduced cocoa powder, alkalized*(Acidity regulator: potassium carbonate E501(i)), and vanilla. )&Hazelnut syrup (Water, Sugar,Humlecant (Glycerol), Natural Flavourings*, Preservative (Potsassium Sorbate), Acidity Regulator (Citric Acid), Colour (Plain Caramel)                                                                                                                                                                                                                        |
| TOFFEI       | E & CARAMEL                      | MILK, Hot chocolate Powder (Hot Chocolate Mix 55% Ghana. Blend with sugar, cocoa mass, fat-reduced cocoa powder, alkalized*(Acidity regulator:<br>potassium carbonate E501(i)), and vanilla. )&Caramel syrup (Water, Sugar, Natural Flavourings*, Preservative (Potassium Sorbate), Acidity Regulator (Citric<br>Acid), Colour (Plain Caramel) & Toffee sauce (Toffee sauce (Glucose syrup, Sugar, Sweetened condensed MILK, Water, Palm oil, Humectant E422, Butter<br>(MILK), Invert sugar syrup, Salt, Natural flavouring, Stabiliser: E440, Emulsifier: E471, Preservative: E202.) |
|              |                                  | COOLERS                                                                                                                                                                                                                                                                                                                                                                                                                                                                                                                                                                                |
| MANO         |                                  |                                                                                                                                                                                                                                                                                                                                                                                                                                                                                                                                                                                        |
| MANG         | D FANDANGO                       | Ice , Mango sauce (Sugar, Water, Mango Pulp (27%), Acidity regulator INS 330, Permitted Preservative INS 211, Contains Permitted Synethic Food Colours INS 102, INS 110 and Nature Artifical Flavour - Mango. ) & Lemon and Lime Syrup(water, acidity regulator, citric acid, sweetener sucralose, preservative: sodium benzoate, dye E102 and E133, E102 and E133) & Water                                                                                                                                                                                                            |
| TAM          | CHA LIME                         | Ice& Matcha tea powder,Lime Lemon Syrup (water, acidity regulator, citric acid, sweetener sucralose, preservative:                                                                                                                                                                                                                                                                                                                                                                                                                                                                     |
| PINK         | LEMONADE                         | sodium benzoate, dye E102 and E133. E102 and E133) & Water                                                                                                                                                                                                                                                                                                                                                                                                                                                                                                                             |
|              |                                  | Ice ,Water & Pink Lemonade Syrup (Sugar, Water, Acid: Citric acid, Natural flavouring, Clouding agent (Emulsifiers (E414, E445), Natural flavouring), Salt, Concentrate (Sweet potato, Carrot), Sweetener: Sucralose, Preservative: E202.)                                                                                                                                                                                                                                                                                                                                             |
| DRAGON       | FRUIT & MANGO                    | Ice, Water & Dragon Fruit Syrup (Water, Sugar, Acid: Citric acid, Concentrated Lemon Juice, Clouding agent<br>(Emulsifiers (Gum Arabic, Glycerol ester of wood rosin), Natural Flavouring), Natural flavouring, Concentrat<br>(Sweet potato, Carrot), Sweetener: Sucralose, Preservative: Potassium sorbate.)                                                                                                                                                                                                                                                                          |
| STRAWBERRY   | BASIL & CUCUMBER                 | Ice , Water & Strawberry , basil , cucumber syrup (Water, Sugar, Acidity regulator: Citric Acid, Concentrated                                                                                                                                                                                                                                                                                                                                                                                                                                                                          |
|              |                                  | Lemon Juice, Natural Flavouring, Clouding Agent (Emulsifiers (Gum Arabic (E414), Glycerol Ester Of Wood                                                                                                                                                                                                                                                                                                                                                                                                                                                                                |
|              |                                  | Rosin (E445)), Natural Flavouring), Colour: E163, Sweetener: Sucralose, Preservatives: E202, E211)                                                                                                                                                                                                                                                                                                                                                                                                                                                                                     |
|              |                                  |                                                                                                                                                                                                                                                                                                                                                                                                                                                                                                                                                                                        |
|              |                                  | ICE TEA & POPPING BOBA                                                                                                                                                                                                                                                                                                                                                                                                                                                                                                                                                                 |
| ICE TEA      | Jasmine Lime Ice Tea             | Water, Ice & Syrup (Sugar, Water, Glycerine, Acid: Citric acid, Concentrated Lime Juice Reconstituted (10%, Black Tea Extract (1.2%), Natural Flavour, Colour: E150a, Salt, Preservative: E202                                                                                                                                                                                                                                                                                                                                                                                         |
|              | Passion Fruit & Lemon Ice<br>Tea | Water, Ice & Syrup (Sugar, Water, Acid: Citric acid, Concentrated Fruit Juices Reconstituted (Passionfruit 5%, Lemon 5%), Natural Flavour, Colour: E150a, Black Tea Extract (0.8%), Salt, Preservative: E202                                                                                                                                                                                                                                                                                                                                                                           |
|              | Peach Ice Tea                    | Ice, Water & Syrup (Sugar, Water, Glycerine, Concentrated Fruit Juices Reconstituted (Lemon, Peach (10%)),<br>Natural Flavour, Colour: E150a, Black Tea Extract (0.5%), Salt, Preservative: E202)                                                                                                                                                                                                                                                                                                                                                                                      |
|              | Watermelon Ice Green Tea         | Water , Ice & Syrup (Sugar, Watermelon Juice from Concentrate (24%), Glycerine, Water, Natural Flavouring , Acid: Citric Acid, Salt, Preservative: E202, Colours: (E150a, E160a(iv), E163)                                                                                                                                                                                                                                                                                                                                                                                             |
| POPPING BOBA | Mango Popping Boba               | Mango Popping Boba (Water, Fructose, Mango Juice from concentrate (14.5%), Thickeners (Acetylate Distarch Phosphate, Sodium Alginate, Xanthan Gum), Acidity Regulators (Calcium Lactate, Citric Acid Flavouring, Preservative (Potassium Sorbate), Colours (E160a, E102, E110)                                                                                                                                                                                                                                                                                                         |
|              | Lychee Popping Boba              | Lychee Popping Boba (Water, Fructose, Lychee Juice from concentrate (15%), Thickeners (Acetylate Distarch Phosphate, Sodium Alginate, Xanthan Gum), Acidity Regulators (Calcium Lactate, Citric Acid Flavouring, Preservative (Potassium Sorbate)                                                                                                                                                                                                                                                                                                                                      |
|              | Pomegranate Ponning Roba         | Pomegranate Ponning Roba (Water Fructose Pomegranate Juice from concentrate (15%) Acidity Regulator                                                                                                                                                                                                                                                                                                                                                                                                                                                                                    |